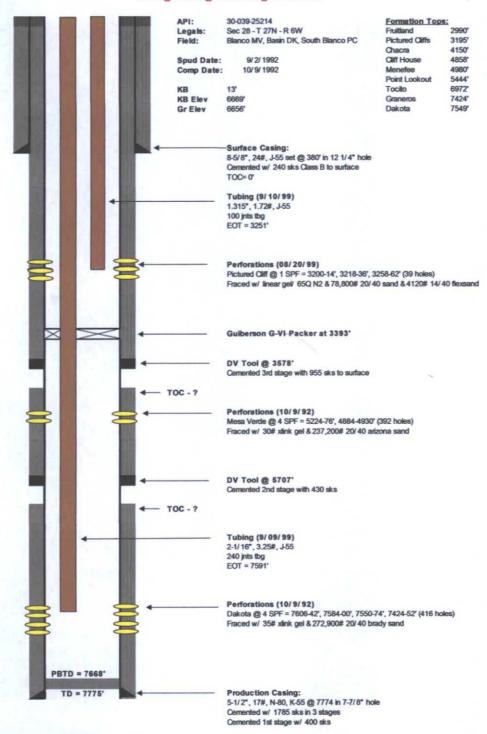

on       | Gas Allocation | Oil Allocation | Comments                                     |
|-----------------|----------------|----------------|----------------------------------------------|
| Pictured Cliffs | N/A            | N/A            | No commingling                               |
| Mesa Verde      | 17%            | 50%            | Previously approved based on production test |
| Dakota          | 83%            | 50%            | Previously approved based on production test |

Per 30met 2

#### D. Pictured Cliffs Production



#### E. Mesa Verde / Dakota Commingled Production





Prepared by: Simon Martin Date: 08/12/2014 Updated by: Date:

### Rincon Unit Well #127M Rio Arriba County, New Mexico Current Wellbore Schematic as of 8-12-14

#### Long String is Plunger Lifted



#### Conclusion

We respectfully submit for approval downhole commingling the Pictured Cliffs, Mesa Verde, and Dakota using the aforementioned allocation factors. The data clearly indicates there has been no adverse effect to production since the communication has occurred. Operating the well with the current downhole configuration is the most economic and prudent way to recover the remaining marginal volume of reserves.

Rincon 127M 30-039-25214

Per NMOCD webpage:

Pool Commingle (PC) approved 8/27/1992

DHC 916 Commingle Dakota & Mesaverde 9/17/1993

Pool Lease Commingle (PLC) 105 approved 3/1/1994

Multiple Completion (MC) of PC with MV/DAK approved 9/8/1999

Pools: Blanco PC South (72439) MC with packer Mesaverde (72319) & Dakota (71599) DHCed

Possible pre-approved commingling of p