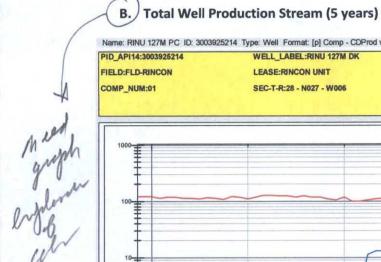

getadmist

September14, 2015

New Mexico Oil Conservation Commission Engineering Bureau 1220 South St Francis Drive Santa Fe, NM 87505

Re: Downhole commingle application Rincon 127M

Dear Sirs:

Enclosed please find a downhole commingle request for the Rincon 127M (API 30-039-25214. This well has three zones: the Mesaverde and Dakota are commingled per DHC 916. The Picture Cliffs is a dual completion. That zone is included in PLC 105.