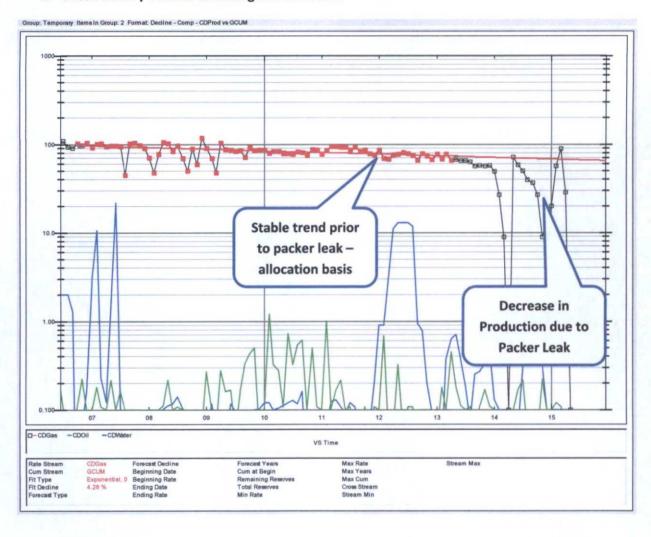

|
| Mesa Verde      | 12 MCFPD | 12%            | <1 BOPD  | 50%            |
| Dakota          | 61 MCFPD | 60%            | <1 BOPD  | 50%            |

#### C. Previous Allocation Factors

| Formation       | Gas Allocation | Oil Allocation | Comments                                     |
|-----------------|----------------|----------------|----------------------------------------------|
| Pictured Cliffs | N/A            | N/A            | No commingling                               |
| Mesa Verde      | 17%            | 50%            | Previously approved based on production test |
| Dakota          | 83%            | 50%            | Previously approved based on production test |

Per 30met 2

#### D. Pictured Cliffs Production



#### E. Mesa Verde / Dakota Commingled Production





Prepared by: Simon Martin Date: 08/12/2014 Updated by: Date:

### Rincon Unit Well #127M Rio Arriba County, New Mexico Current Wellbore Schematic as of 8-12-14

#### Long String is Plunger Lifted



#### Conclusion

We respectfully submit for approval downhole commingling the Pictured Cliffs, Mesa Verde, and Dakota using the aforementioned allocation factors. The data clearly indicates there has been no adverse effect to production since the communication has occurred. Operating the well with the current downhole configuration is the most economic and prudent way to recover the remaining marginal volume of reserves.

Rincon 127M 30-039-25214

Per NMOCD webpage:

Pool Commingle (PC) approved 8/27/1992

DHC 916 Commingle Dakota & Mesaverde 9/17/1993

Pool Lease Commingle (PLC) 105 approv