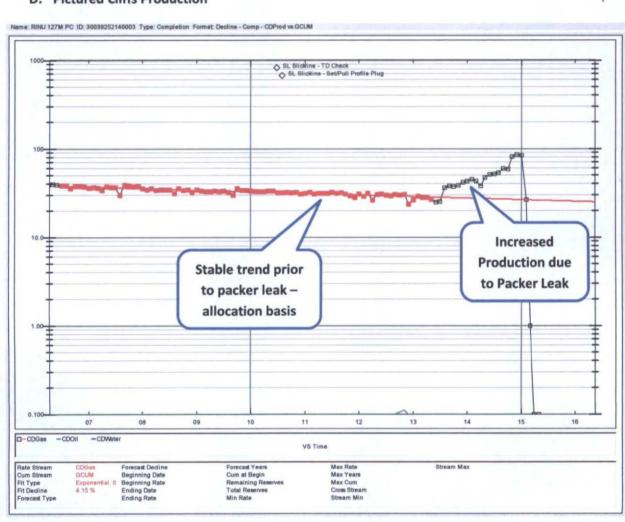

8 MCFPD | 28%            | 0        | 0%             |
| Mesa Verde      | 12 MCFPD | 12%            | <1 BOPD  | 50%            |
| Dakota          | 61 MCFPD | 60%            | <1 BOPD  | 50%            |

#### C. Previous Allocation Factors

| Formation       | Gas Allocation | Oil Allocation | Comments                                     |
|-----------------|----------------|----------------|----------------------------------------------|
| Pictured Cliffs | N/A            | N/A            | No commingling                               |
| Mesa Verde      | 17%            | 50%            | Previously approved based on production test |
| Dakota          | 83%            | 50%            | Previously approved based on production test |

Per 30met 2

#### D. Pictured Cliffs Production



#### E. Mesa Verde / Dakota Commingled Production





Prepared by: Simon Martin Date: 08/12/2014 Updated by: Date:

### Rincon Unit Well #127M Rio Arriba County, New Mexico Current Wellbore Schematic as of 8-12-14

#### Long String is Plunger Lifted



#### Conclusion

We respectfully submit for approval downhole commingling the Pictured Cliffs, Mesa Verde, and Dakota using the aforementioned allocation factors. The data clearly indicates there has been no adverse effect to production since the communication has occurred. Operating the well with the current downhole configuration is the most economic and prudent way to recover the remaining marginal volume of reserves.

Rincon 127M 30-039-25214

Per NMOCD webpage:

Pool Commingle (PC) approved 8/27/1992

DHC 916 Commingle Dakota & Mesav