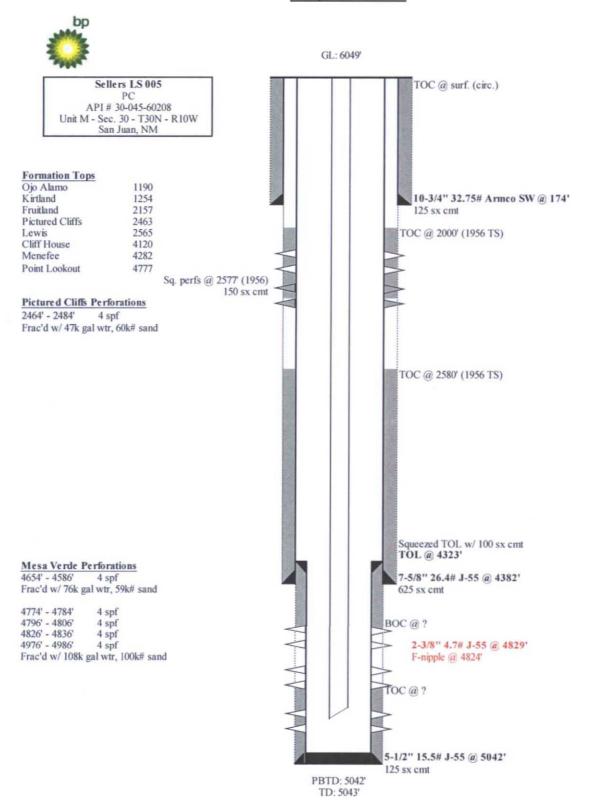

#### Sellers LS 005

API # 30-045-60208-00

Location: M SEC. 30, T30N, R10W San Juan County, New Mexico

# Reason/Background for Job

The Sellers LS 005 was originally completed as a Mesa Verde and Pictured Cliffs commingled well in 1956; however, the Mesa Verde was abandoned that same year due to spacing requirements at the time. Recently, a test compressor showed a strong uplift when applied to the PC formation in August 2015.

It is proposed to remove the bridge plug and packers isolating the Mesa Verde and commingle the two formations. Additionally, a permanent compressor will be installed.

## **Basic Job Procedure**

- 1. Pull tubing
- 2. Clean out to CIBP
- 3. Drill out CIBP and open MV
- 4. Run tubing
- 5. Return well to production

# **Proposed WBD**

District I 1625 N. French Drive, Hobbs, NM 88240

District II

O S Birst St. Artesia, NM 88210 District III 1000 Rio Brazos s Road Aztec, NM 87410

District IV

TYPE OR PRINT NAME Toya Colvin