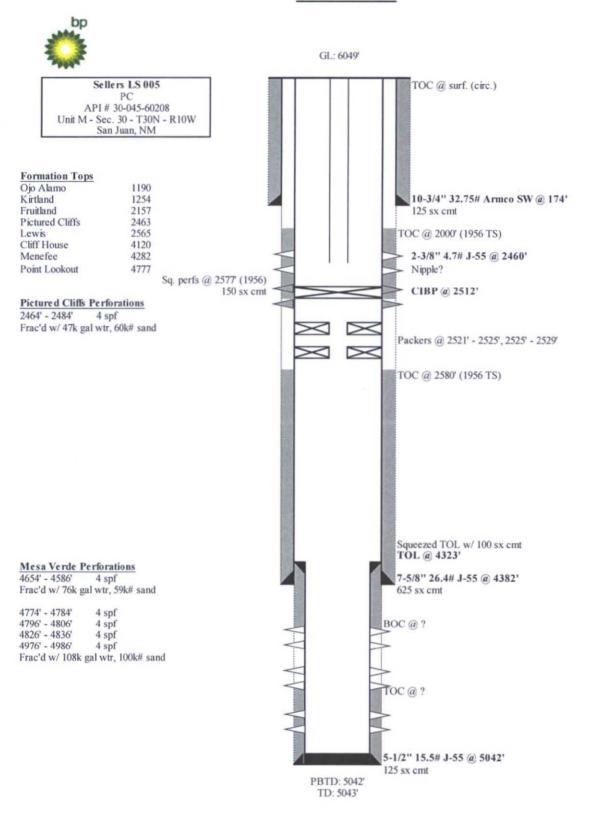

#### Sellers LS 005

API # 30-045-60208-00

Location: M SEC. 30, T30N, R10W San Juan County, New Mexico

# Reason/Background for Job

The Sellers LS 005 was originally completed as a Mesa Verde and Pictured Cliffs commingled well in 1956; however, the Mesa Verde was abandoned that same year due to spacing requirements at the time. Recently, a test compressor showed a strong uplift when applied to the PC formation in August 2015.

It is proposed to remove the bridge plug and packers isolating the Mesa Verde and commingle the two formations. Additionally, a permanent compressor will be installed.

## **Basic Job Procedure**

- 1. Pull tubing
- 2. Clean out to CIBP
- 3. Drill out CIBP and open MV
- 4. Run tubing
- 5. Return well to production

# **Current WBD**