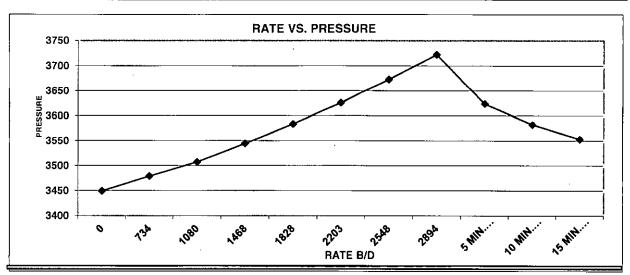

## rcher STEP RATE TEST

| RATE B/D           | Date      | Time     | BH PRESS       | SURF. PRESS    | Comments        |
|--------------------|-----------|----------|----------------|----------------|-----------------|
| 0                  | 8/26/2015 | 12:15 PM | <u>/</u> 3854  | 1825           |                 |
| 748                | 8/26/2015 | 12:30 PM | 2 3882         | 2060           |                 |
| 1094               | 8/26/2015 | 12:45 PM | 3912           | 2150           |                 |
| 1454               | 8/26/2015 | 1:00 PM  | 3945           | 2280           |                 |
| 1800               | 8/26/2015 | 1:15 PM  | 3979           | 2420           |                 |
| 2188               |           | 1:30 PM  | <b>17</b> 4018 | 2590           | <u> </u>        |
| 5 MIN. FALLOFF     |           | 1:35 PM  | 3984           | 2100           |                 |
| 10 MIN. FALLOFF    |           | 1:40 PM  | 3969           | 2075           |                 |
| 15 MIN. FALLOFF    |           |          | 3957           | 2060           |                 |
|                    | CHEVRON L |          |                | Recorded By:   | T. STANCZAK     |
|                    | CENTRAL V | ACUUM UI | NIT # 28       | Witnessed By:  | ,               |
|                    | VACUUM    |          |                | Truck Number:  | 104             |
| County:            |           |          |                | District:      | LEVELLAND       |
| State:             |           |          |                | Tool Number:   |                 |
| Injector:          |           | _        |                | Test Type:     | STEP RATE TESTS |
| Tubing Size:       | 2.375"    |          |                | NO FRAC WAS AC | HIEVED          |
| Seat Nipple Depth: |           |          |                | ]              |                 |
| Shut-In Time:      |           | -        |                | ]              |                 |
| Open Hole:         |           |          |                |                |                 |
| Perforations:      |           |          |                |                |                 |
| Plug Back Depth    | N/A       |          |                | ] .            |                 |

#### **Gradient Data Table**

|     | Rate    | Pressure | Temperature | Gradient |
|-----|---------|----------|-------------|----------|
|     | b/d     | psi      | degF        | psi/rate |
| 74  | 0.00    | 3854.09  | 91.82       | 0.0000   |
| 74  | 748.00  | 3882.87  | 91.32       | 0.0385   |
| 20  | 1094.00 | 3912.84  | 89.36       | 0.0866   |
| 24  | 1454.00 | 3945.58  | 87.52       | 0.0910   |
| 70  | 1800.00 | 3979.56  | 86.14       | 0.0982   |
| 0 ک | 2188.00 | 4018.74  | 85.36       | 0.1010   |