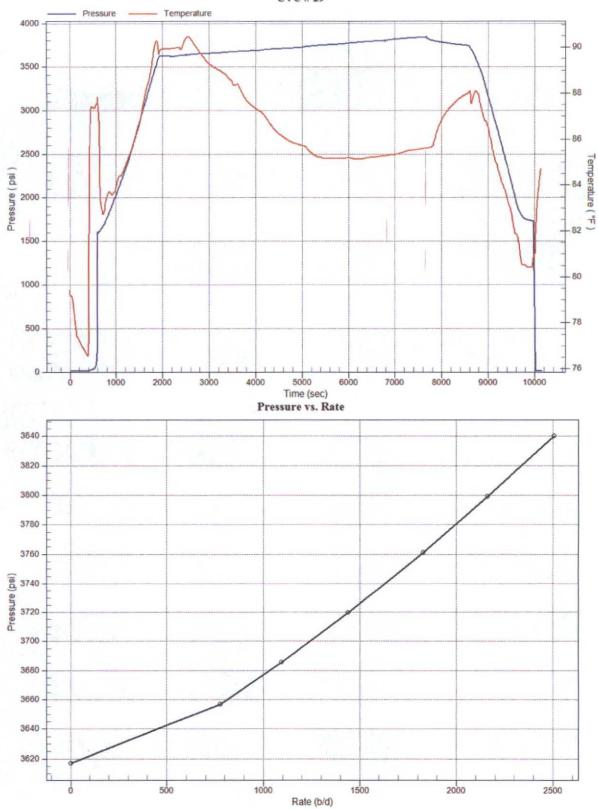

## rcher STEP RATE TEST

| RATE B/D           | Date      | Time     | BH PRESS       | SURF. PRESS    | Comments        |
|--------------------|-----------|----------|----------------|----------------|-----------------|
| 0                  | 8/26/2015 | 12:15 PM | <u>/</u> 3854  | 1825           |                 |
| 748                | 8/26/2015 | 12:30 PM | 2 3882         | 2060           |                 |
| 1094               | 8/26/2015 | 12:45 PM | 3912           | 2150           |                 |
| 1454               | 8/26/2015 | 1:00 PM  | 3945           | 2280           |                 |
| 1800               | 8/26/2015 | 1:15 PM  | 3979           | 2420           |                 |
| 2188               |           | 1:30 PM  | <b>17</b> 4018 | 2590           | <u> </u>        |
| 5 MIN. FALLOFF     |           | 1:35 PM  | 3984           | 2100           |                 |
| 10 MIN. FALLOFF    |           | 1:40 PM  | 3969           | 2075           |                 |
| 15 MIN. FALLOFF    |           |          | 3957           | 2060           |                 |
|                    | CHEVRON L |          |                | Recorded By:   | T. STANCZAK     |
|                    | CENTRAL V | ACUUM UI | NIT # 28       | Witnessed By:  | ,               |
|                    | VACUUM    |          |                | Truck Number:  | 104             |
| County:            |           |          |                | District:      | LEVELLAND       |
| State:             |           |          |                | Tool Number:   |                 |
| Injector:          |           | _        |                | Test Type:     | STEP RATE TESTS |
| Tubing Size:       | 2.375"    |          |                | NO FRAC WAS AC | HIEVED          |
| Seat Nipple Depth: |           |          |                | ]              |                 |
| Shut-In Time:      |           | -        |                | ]              |                 |
| Open Hole:         |           |          |                |                |                 |
| Perforations:      |           |          |                |                |                 |
| Plug Back Depth    | N/A       |          |                | ] .            |                 |

#### **Gradient Data Table**

|     | Rate    | Pressure | Temperature | Gradient |
|-----|---------|----------|-------------|----------|
|     | b/d     | psi      | degF        | psi/rate |
| 74  | 0.00    | 3854.09  | 91.82       | 0.0000   |
| 74  | 748.00  | 3882.87  | 91.32       | 0.0385   |
| 20  | 1094.00 | 3912.84  | 89.36       | 0.0866   |
| 24  | 1454.00 | 3945.58  | 87.52       | 0.0910   |
| 70  | 1800.00 | 3979.56  | 86.14       | 0.0982   |
| 0 ک | 2188.00 | 4018.74  | 85.36       | 0.1010   |