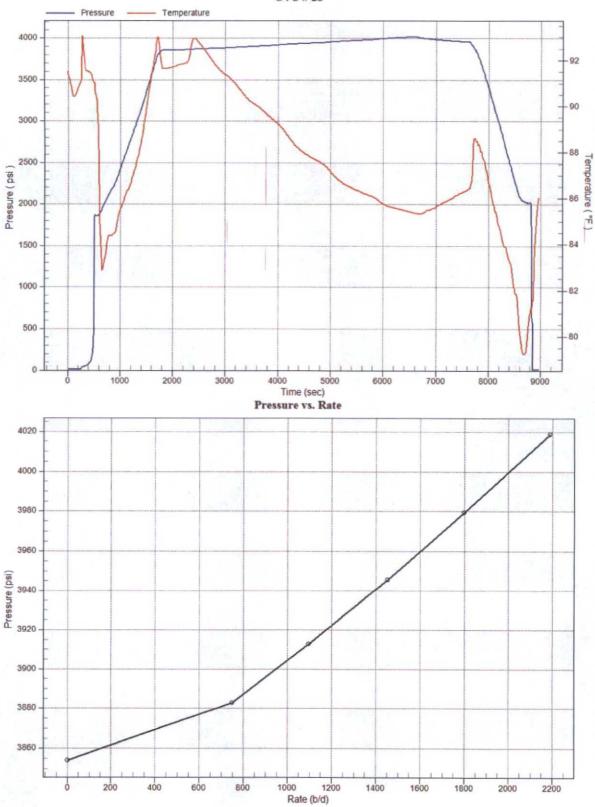

#### **Gradient Data Table**

|     | Rate    | Pressure | Temperature | Gradient |
|-----|---------|----------|-------------|----------|
|     | b/d     | psi      | degF        | psi/rate |
| 74  | 0.00    | 3854.09  | 91.82       | 0.0000   |
| 74  | 748.00  | 3882.87  | 91.32       | 0.0385   |
| 20  | 1094.00 | 3912.84  | 89.36       | 0.0866   |
| 24  | 1454.00 | 3945.58  | 87.52       | 0.0910   |
| 70  | 1800.00 | 3979.56  | 86.14       | 0.0982   |
| 0 ک | 2188.00 | 4018.74  | 85.36       | 0.1010   |