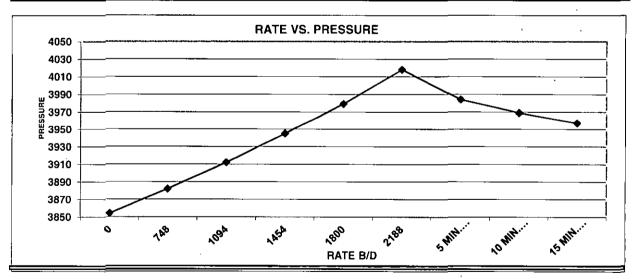

## rcher STEP RATE TEST

| RATE B/D           | Date      | Time     | BH PRESS       | SURF. PRESS    | Comments        |
|--------------------|-----------|----------|----------------|----------------|-----------------|
| 0                  | 8/26/2015 | 12:15 PM | <u>/</u> 3854  | 1825           |                 |
| 748                | 8/26/2015 | 12:30 PM | 2 3882         | 2060           |                 |
| 1094               | 8/26/2015 | 12:45 PM | 3912           | 2150           |                 |
| 1454               | 8/26/2015 | 1:00 PM  | 3945           | 2280           |                 |
| 1800               | 8/26/2015 | 1:15 PM  | 3979           | 2420           |                 |
| 2188               |           | 1:30 PM  | <b>17</b> 4018 | 2590           | <u> </u>        |
| 5 MIN. FALLOFF     |           | 1:35 PM  | 3984           | 2100           |                 |
| 10 MIN. FALLOFF    |           | 1:40 PM  | 3969           | 2075           |                 |
| 15 MIN. FALLOFF    |           |          | 3957           | 2060           |                 |
|                    | CHEVRON L |          |                | Recorded By:   | T. STANCZAK     |
|                    | CENTRAL V | ACUUM UI | NIT # 28       | Witnessed By:  | ,               |
|                    | VACUUM    |          |                | Truck Number:  | 104             |
| County:            |           |          |                | District:      | LEVELLAND       |
| State:             |           |          |                | Tool Number:   |                 |
| Injector:          |           | _        |                | Test Type:     | STEP RATE TESTS |
| Tubing Size:       | 2.375"    |          |                | NO FRAC WAS AC | HIEVED          |
| Seat Nipple Depth: |           |          |                | ]              |                 |
| Shut-In Time:      |           | -        |                | ]              |                 |
| Open Hole:         |           |          |                |                |                 |
| Perforations:      |           |          |                |                |                 |
| Plug Back Depth    | N/A       |          |                | ] .            |                 |

#### **Gradient Data Table**

|     | Rate    | Pressure | Temperature | Gradient |
|-----|---------|----------|-------------|----------|
|     | b/d     | psi      | degF        | psi/rate |
| 74  | 0.00    | 3854.09  | 91.82       | 0.0000   |
| 74  | 748.00  | 3882.87  | 91.32       | 0.0385   |
| 20  | 1094.00 | 3912.84  | 89.36       | 0.0866   |
| 24  | 1454.00 | 3945.58  | 87.52       | 0.0910   |
| 70  | 1800.00 | 3979.56  | 86.14       | 0.0982   |
| 0 ک | 2188.00 | 4018.74  | 85.36       | 0.1010   |