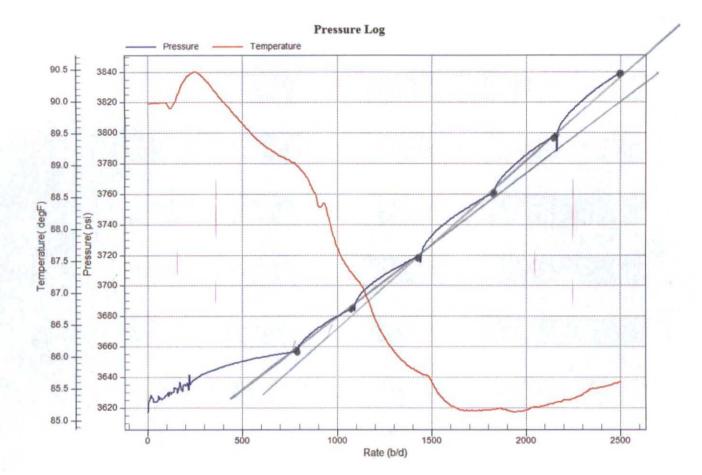

## rcher STEP RATE TEST

| RATE B/D           | Date      | Time     | BH PRESS       | SURF. PRESS    | Comments        |
|--------------------|-----------|----------|----------------|----------------|-----------------|
| 0                  | 8/26/2015 | 12:15 PM | <u>/</u> 3854  | 1825           |                 |
| 748                | 8/26/2015 | 12:30 PM | 2 3882         | 2060           |                 |
| 1094               | 8/26/2015 | 12:45 PM | 3912           | 2150           |                 |
| 1454               | 8/26/2015 | 1:00 PM  | 3945           | 2280           |                 |
| 1800               | 8/26/2015 | 1:15 PM  | 3979           | 2420           |                 |
| 2188               |           | 1:30 PM  | <b>17</b> 4018 | 2590           | <u> </u>        |
| 5 MIN. FALLOFF     |           | 1:35 PM  | 3984           | 2100           |                 |
| 10 MIN. FALLOFF    |           | 1:40 PM  | 3969           | 2075           |                 |
| 15 MIN. FALLOFF    |           |          | 3957           | 2060           |                 |
|                    | CHEVRON L |          |                | Recorded By:   | T. STANCZAK     |
|                    | CENTRAL V | ACUUM UI | NIT # 28       | Witnessed By:  | ,               |
|                    | VACUUM    |          |                | Truck Number:  | 104             |
| County:            |           |          |                | District:      | LEVELLAND       |
| State:             |           |          |                | Tool Number:   |                 |
| Injector:          |           | _        |                | Test Type:     | STEP RATE TESTS |
| Tubing Size:       | 2.375"    |          |                | NO FRAC WAS AC | HIEVED          |
| Seat Nipple Depth: |           |          |                | ]              |                 |
| Shut-In Time:      |           | -        |                | ]              |                 |
| Open Hole:         |           |          |                |                |                 |
| Perforations:      |           |          |                |                |                 |
| Plug Back Depth    | N/A       |          |                | ] .            |                 |

#### **Gradient Data Table**

|     | Rate    | Pressure | Temperature | Gradient |
|-----|---------|----------|-------------|----------|
|     | b/d     | psi      | degF        | psi/rate |
| 74  | 0.00    | 3854.09  | 91.82       | 0.0000   |
| 74  | 748.00  | 3882.87  | 91.32       | 0.0385   |
| 20  | 1094.00 | 3912.84  | 89.36       | 0.0866   |
| 24  | 1454.00 | 3945.58  | 87.52       | 0.0910   |
| 70  | 1800.00 | 3979.56  | 86.14       | 0.0982   |
| 0 ک | 2188.00 | 4018.74  | 85.36       | 0.1010   |