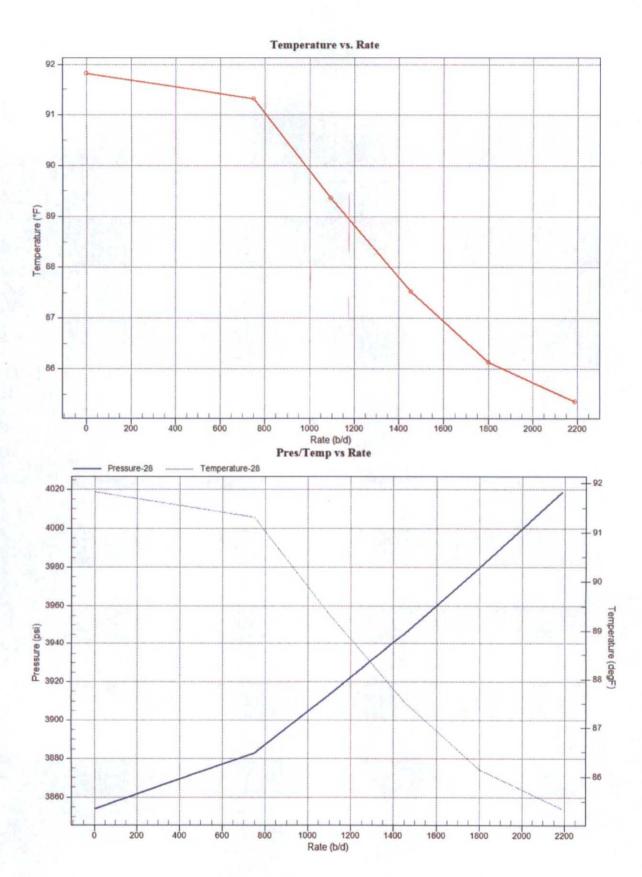

#### **Gradient Data Table**

|     | Rate    | Pressure | Temperature | Gradient |
|-----|---------|----------|-------------|----------|
|     | b/d     | psi      | degF        | psi/rate |
| 74  | 0.00    | 3854.09  | 91.82       | 0.0000   |
| 74  | 748.00  | 3882.87  | 91.32       | 0.0385   |
| 20  | 1094.00 | 3912.84  | 89.36       | 0.0866   |
| 24  | 1454.00 | 3945.58  | 87.52       | 0.0910   |
| 70  | 1800.00 | 3979.56  | 86.14       | 0.0982   |
| 0 ک | 2188.00 | 4018.74  | 85.36       | 0.1010   |