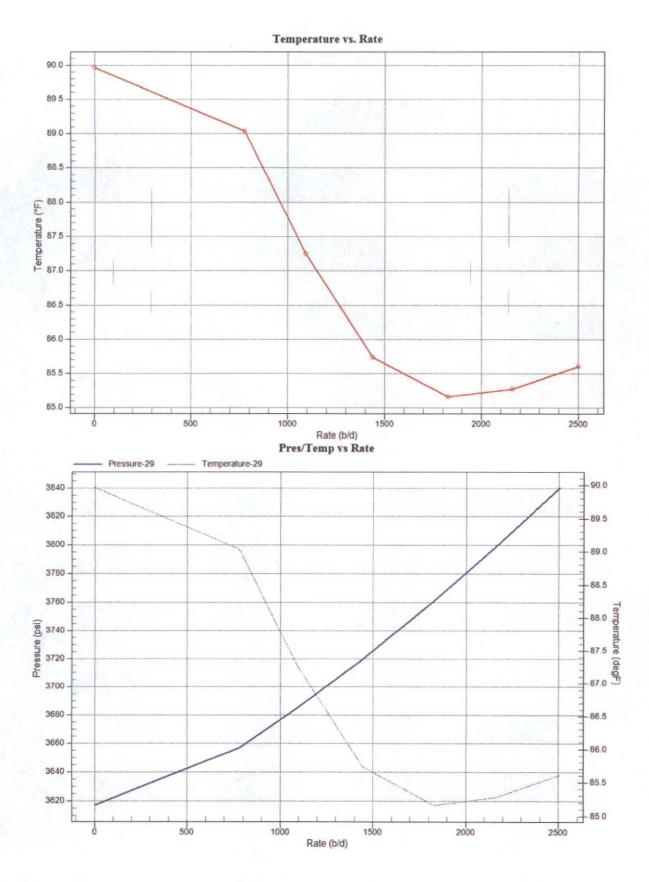

## rcher STEP RATE TEST

| RATE B/D           | Date      | Time     | BH PRESS       | SURF. PRESS    | Comments        |
|--------------------|-----------|----------|----------------|----------------|-----------------|
| 0                  | 8/26/2015 | 12:15 PM | <u>/</u> 3854  | 1825           |                 |
| 748                | 8/26/2015 | 12:30 PM | 2 3882         | 2060           |                 |
| 1094               | 8/26/2015 | 12:45 PM | 3912           | 2150           |                 |
| 1454               | 8/26/2015 | 1:00 PM  | 3945           | 2280           |                 |
| 1800               | 8/26/2015 | 1:15 PM  | 3979           | 2420           |                 |
| 2188               |           | 1:30 PM  | <b>17</b> 4018 | 2590           | <u> </u>        |
| 5 MIN. FALLOFF     |           | 1:35 PM  | 3984           | 2100           |                 |
| 10 MIN. FALLOFF    |           | 1:40 PM  | 3969           | 2075           |                 |
| 15 MIN. FALLOFF    |           |          | 3957           | 2060           |                 |
|                    | CHEVRON L |          |                | Recorded By:   | T. STANCZAK     |
|                    | CENTRAL V | ACUUM UI | NIT # 28       | Witnessed By:  | ,               |
|                    | VACUUM    |          |                | Truck Number:  | 104             |
| County:            |           |          |                | District:      | LEVELLAND       |
| State:             |           |          |                | Tool Number:   |                 |
| Injector:          |           | _        |                | Test Type:     | STEP RATE TESTS |
| Tubing Size:       | 2.375"    |          |                | NO FRAC WAS AC | HIEVED          |
| Seat Nipple Depth: |           |          |                | ]              |                 |
| Shut-In Time:      |           | -        |                | ]              |                 |
| Open Hole:         |           |          |                |                |                 |
| Perforations:      |           |          |                |                |                 |
| Plug Back Depth    | N/A       |          |                | ] .            |                 |

#### **Gradient Data Table**

|     | Rate    | Pressure | Temperature | Gradient |
|-----|---------|----------|-------------|----------|
|     | b/d     | psi      | degF        | psi/rate |
| 74  | 0.00    | 3854.09  | 91.82       | 0.0000   |
| 74  | 748.00  | 3882.87  | 91.32       | 0.0385   |
| 20  | 1094.00 | 3912.84  | 89.36       | 0.0866   |
| 24  | 1454.00 | 3945.58  | 87.52       | 0.0910   |
| 70  | 1800.00 | 3979.56  | 86.14       | 0.0982   |
| 0 ک | 2188.00 | 4018.74  | 85.36       | 0.1010   |