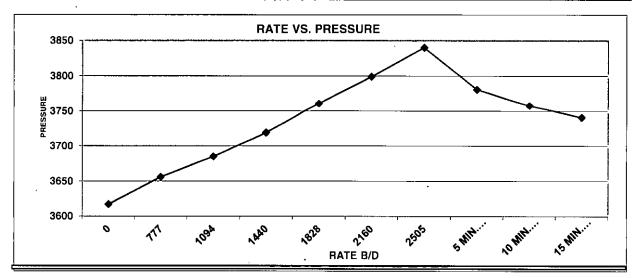

## rcher STEP RATE TEST

| RATE B/D           | Date      | Time     | BH PRESS       | SURF. PRESS    | Comments        |
|--------------------|-----------|----------|----------------|----------------|-----------------|
| 0                  | 8/26/2015 | 12:15 PM | <u>/</u> 3854  | 1825           |                 |
| 748                | 8/26/2015 | 12:30 PM | 2 3882         | 2060           |                 |
| 1094               | 8/26/2015 | 12:45 PM | 3912           | 2150           |                 |
| 1454               | 8/26/2015 | 1:00 PM  | 3945           | 2280           |                 |
| 1800               | 8/26/2015 | 1:15 PM  | 3979           | 2420           |                 |
| 2188               |           | 1:30 PM  | <b>17</b> 4018 | 2590           | <u> </u>        |
| 5 MIN. FALLOFF     |           | 1:35 PM  | 3984           | 2100           |                 |
| 10 MIN. FALLOFF    |           | 1:40 PM  | 3969           | 2075           |                 |
| 15 MIN. FALLOFF    |           |          | 3957           | 2060           |                 |
|                    | CHEVRON L |          |                | Recorded By:   | T. STANCZAK     |
|                    | CENTRAL V | ACUUM UI | NIT # 28       | Witnessed By:  | ,               |
|                    | VACUUM    |          |                | Truck Number:  | 104             |
| County:            |           |          |                | District:      | LEVELLAND       |
| State:             |           |          |                | Tool Number:   |                 |
| Injector:          |           | _        |                | Test Type:     | STEP RATE TESTS |
| Tubing Size:       | 2.375"    |          |                | NO FRAC WAS AC | HIEVED          |
| Seat Nipple Depth: |           |          |                | ]              |                 |
| Shut-In Time:      |           | -        |                | ]              |                 |
| Open Hole:         |           |          |                |                |                 |
| Perforations:      |           |          |                |                |                 |
| Plug Back Depth    | N/A       |          |                | ] .            |                 |

#### **Gradient Data Table**

|     | Rate    | Pressure | Temperature | Gradient |
|-----|---------|----------|-------------|----------|
|     | b/d     | psi      | degF        | psi/rate |
| 74  | 0.00    | 3854.09  | 91.82       | 0.0000   |
| 74  | 748.00  | 3882.87  | 91.32       | 0.0385   |
| 20  | 1094.00 | 3912.84  | 89.36       | 0.0866   |
| 24  | 1454.00 | 3945.58  | 87.52       | 0.0910   |
| 70  | 1800.00 | 3979.56  | 86.14       | 0.0982   |
| 0 ک | 2188.00 | 4018.74  | 85.36       | 0.1010   |