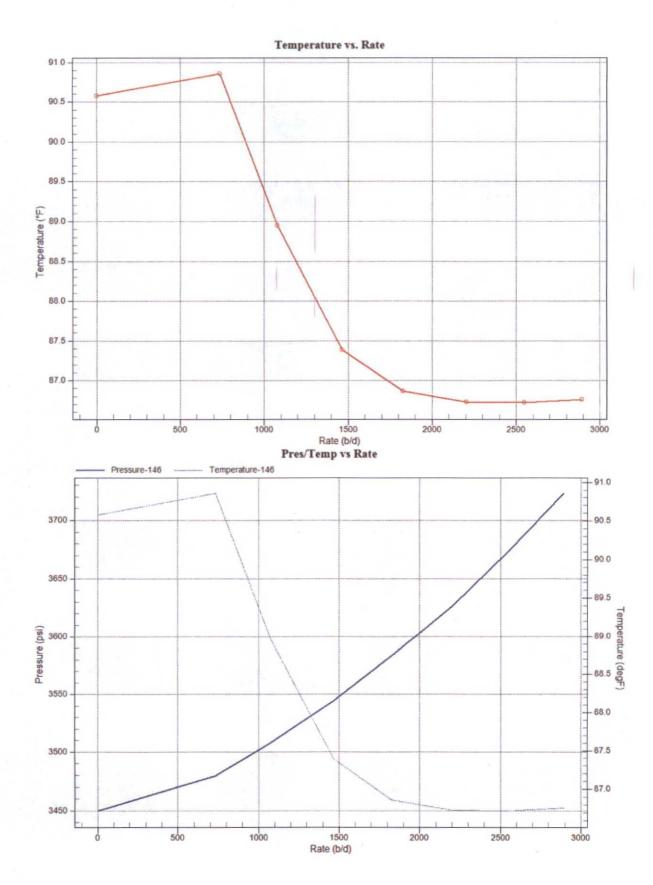

## rcher STEP RATE TEST

| RATE B/D           | Date      | Time     | BH PRESS       | SURF. PRESS    | Comments        |
|--------------------|-----------|----------|----------------|----------------|-----------------|
| 0                  | 8/26/2015 | 12:15 PM | <u>/</u> 3854  | 1825           |                 |
| 748                | 8/26/2015 | 12:30 PM | 2 3882         | 2060           |                 |
| 1094               | 8/26/2015 | 12:45 PM | 3912           | 2150           |                 |
| 1454               | 8/26/2015 | 1:00 PM  | 3945           | 2280           |                 |
| 1800               | 8/26/2015 | 1:15 PM  | 3979           | 2420           |                 |
| 2188               |           | 1:30 PM  | <b>17</b> 4018 | 2590           | <u> </u>        |
| 5 MIN. FALLOFF     |           | 1:35 PM  | 3984           | 2100           |                 |
| 10 MIN. FALLOFF    |           | 1:40 PM  | 3969           | 2075           |                 |
| 15 MIN. FALLOFF    |           |          | 3957           | 2060           |                 |
|                    | CHEVRON L |          |                | Recorded By:   | T. STANCZAK     |
|                    | CENTRAL V | ACUUM UI | NIT # 28       | Witnessed By:  | ,               |
|                    | VACUUM    |          |                | Truck Number:  | 104             |
| County:            |           |          |                | District:      | LEVELLAND       |
| State:             |           |          |                | Tool Number:   |                 |
| Injector:          |           | _        |                | Test Type:     | STEP RATE TESTS |
| Tubing Size:       | 2.375"    |          |                | NO FRAC WAS AC | HIEVED          |
| Seat Nipple Depth: |           |          |                | ]              |                 |
| Shut-In Time:      |           | -        |                | ]              |                 |
| Open Hole:         |           |          |                |                |                 |
| Perforations:      |           |          |                |                |                 |
| Plug Back Depth    | N/A       |          |                | ] .            |                 |

#### **Gradient Data Table**

|     | Rate    | Pressure | Temperature | Gradient |
|-----|---------|----------|-------------|----------|
|     | b/d     | psi      | degF        | psi/rate |
| 74  | 0.00    | 3854.09  | 91.82       | 0.0000   |
| 74  | 748.00  | 3882.87  | 91.32       | 0.0385   |
| 20  | 1094.00 | 3912.84  | 89.36       | 0.0866   |
| 24  | 1454.00 | 3945.58  | 87.52       | 0.0910   |
| 70  | 1800.00 | 3979.56  | 86.14       | 0.0982   |
| 0 ک | 2188.00 | 4018.74  | 85.36       | 0.1010   |