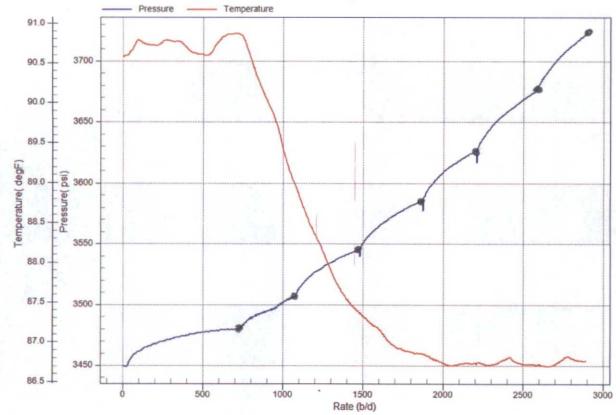

## rcher STEP RATE TEST

| RATE B/D           | Date      | Time     | BH PRESS       | SURF. PRESS    | Comments        |
|--------------------|-----------|----------|----------------|----------------|-----------------|
| 0                  | 8/26/2015 | 12:15 PM | <u>/</u> 3854  | 1825           |                 |
| 748                | 8/26/2015 | 12:30 PM | 2 3882         | 2060           |                 |
| 1094               | 8/26/2015 | 12:45 PM | 3912           | 2150           |                 |
| 1454               | 8/26/2015 | 1:00 PM  | 3945           | 2280           |                 |
| 1800               | 8/26/2015 | 1:15 PM  | 3979           | 2420           |                 |
| 2188               |           | 1:30 PM  | <b>17</b> 4018 | 2590           | <u> </u>        |
| 5 MIN. FALLOFF     |           | 1:35 PM  | 3984           | 2100           |                 |
| 10 MIN. FALLOFF    |           | 1:40 PM  | 3969           | 2075           |                 |
| 15 MIN. FALLOFF    |           |          | 3957           | 2060           |                 |
|                    | CHEVRON L |          |                | Recorded By:   | T. STANCZAK     |
|                    | CENTRAL V | ACUUM UI | NIT # 28       | Witnessed By:  | ,               |
|                    | VACUUM    |          |                | Truck Number:  | 104             |
| County:            |           |          |                | District:      | LEVELLAND       |
| State:             |           |          |                | Tool Number:   |                 |
| Injector:          |           | _        |                | Test Type:     | STEP RATE TESTS |
| Tubing Size:       | 2.375"    |          |                | NO FRAC WAS AC | HIEVED          |
| Seat Nipple Depth: |           |          |                | ]              |                 |
| Shut-In Time:      |           | -        |                | ]              |                 |
| Open Hole:         |           |          |                |                |                 |
| Perforations:      |           |          |                |                |                 |
| Plug Back Depth    | N/A       |          |                | ] .            |                 |

#### **Gradient Data Table**

|     | Rate    | Pressure | Temperature | Gradient |
|-----|---------|----------|-------------|----------|
|     | b/d     | psi      | degF        | psi/rate |
| 74  | 0.00    | 3854.09  | 91.82       | 0.0000   |
| 74  | 748.00  | 3882.87  | 91.32       | 0.0385   |
| 20  | 1094.00 | 3912.84  | 89.36       | 0.0866   |
| 24  | 1454.00 | 3945.58  | 87.52       | 0.0910   |
| 70  | 1800.00 | 3979.56  | 86.14       | 0.0982   |
| 0 ک | 2188.00 | 4018.74  | 85.36       | 0.1010   |