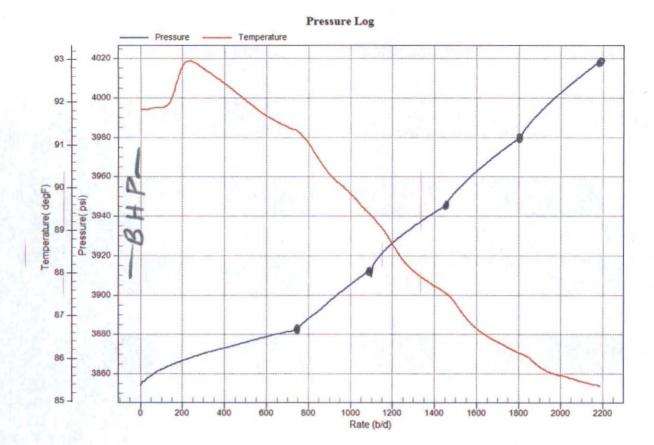

## rcher STEP RATE TEST

| RATE B/D           | Date      | Time     | BH PRESS       | SURF. PRESS    | Comments        |
|--------------------|-----------|----------|----------------|----------------|-----------------|
| 0                  | 8/26/2015 | 12:15 PM | <u>/</u> 3854  | 1825           |                 |
| 748                | 8/26/2015 | 12:30 PM | 2 3882         | 2060           |                 |
| 1094               | 8/26/2015 | 12:45 PM | 3912           | 2150           |                 |
| 1454               | 8/26/2015 | 1:00 PM  | 3945           | 2280           |                 |
| 1800               | 8/26/2015 | 1:15 PM  | 3979           | 2420           |                 |
| 2188               |           | 1:30 PM  | <b>17</b> 4018 | 2590           | <u> </u>        |
| 5 MIN. FALLOFF     |           | 1:35 PM  | 3984           | 2100           |                 |
| 10 MIN. FALLOFF    |           | 1:40 PM  | 3969           | 2075           |                 |
| 15 MIN. FALLOFF    |           |          | 3957           | 2060           |                 |
|                    | CHEVRON L |          |                | Recorded By:   | T. STANCZAK     |
|                    | CENTRAL V | ACUUM UI | NIT # 28       | Witnessed By:  | ,               |
|                    | VACUUM    |          |                | Truck Number:  | 104             |
| County:            |           |          |                | District:      | LEVELLAND       |
| State:             |           |          |                | Tool Number:   |                 |
| Injector:          |           | _        |                | Test Type:     | STEP RATE TESTS |
| Tubing Size:       | 2.375"    |          |                | NO FRAC WAS AC | HIEVED          |
| Seat Nipple Depth: |           |          |                | ]              |                 |
| Shut-In Time:      |           | -        |                | ]              |                 |
| Open Hole:         |           |          |                |                |                 |
| Perforations:      |           |          |                |                |                 |
| Plug Back Depth    | N/A       |          |                | ] .            |                 |

#### **Gradient Data Table**

|     | Rate    | Pressure | Temperature | Gradient |
|-----|---------|----------|-------------|----------|
|     | b/d     | psi      | degF        | psi/rate |
| 74  | 0.00    | 3854.09  | 91.82       | 0.0000   |
| 74  | 748.00  | 3882.87  | 91.32       | 0.0385   |
| 20  | 1094.00 | 3912.84  | 89.36       | 0.0866   |
| 24  | 1454.00 | 3945.58  | 87.52       | 0.0910   |
| 70  | 1800.00 | 3979.56  | 86.14       | 0.0982   |
| 0 ک | 2188.00 | 4018.74  | 85.36       | 0.1010   |