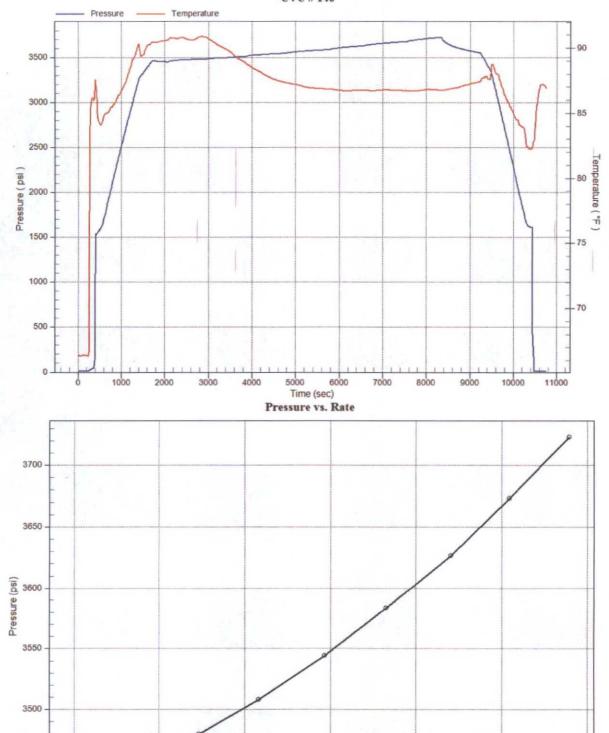

## rcher STEP RATE TEST

| RATE B/D           | Date      | Time     | BH PRESS       | SURF. PRESS    | Comments        |
|--------------------|-----------|----------|----------------|----------------|-----------------|
| 0                  | 8/26/2015 | 12:15 PM | <u>/</u> 3854  | 1825           |                 |
| 748                | 8/26/2015 | 12:30 PM | 2 3882         | 2060           |                 |
| 1094               | 8/26/2015 | 12:45 PM | 3912           | 2150           |                 |
| 1454               | 8/26/2015 | 1:00 PM  | 3945           | 2280           |                 |
| 1800               | 8/26/2015 | 1:15 PM  | 3979           | 2420           |                 |
| 2188               |           | 1:30 PM  | <b>17</b> 4018 | 2590           | <u> </u>        |
| 5 MIN. FALLOFF     |           | 1:35 PM  | 3984           | 2100           |                 |
| 10 MIN. FALLOFF    |           | 1:40 PM  | 3969           | 2075           |                 |
| 15 MIN. FALLOFF    |           |          | 3957           | 2060           |                 |
|                    | CHEVRON L |          |                | Recorded By:   | T. STANCZAK     |
|                    | CENTRAL V | ACUUM UI | NIT # 28       | Witnessed By:  | ,               |
|                    | VACUUM    |          |                | Truck Number:  | 104             |
| County:            |           |          |                | District:      | LEVELLAND       |
| State:             |           |          |                | Tool Number:   |                 |
| Injector:          |           | _        |                | Test Type:     | STEP RATE TESTS |
| Tubing Size:       | 2.375"    |          |                | NO FRAC WAS AC | HIEVED          |
| Seat Nipple Depth: |           |          |                | ]              |                 |
| Shut-In Time:      |           | -        |                | ]              |                 |
| Open Hole:         |           |          |                |                |                 |
| Perforations:      |           |          |                |                |                 |
| Plug Back Depth    | N/A       |          |                | ] .            |                 |

#### **Gradient Data Table**

|     | Rate    | Pressure | Temperature | Gradient |
|-----|---------|----------|-------------|----------|
|     | b/d     | psi      | degF        | psi/rate |
| 74  | 0.00    | 3854.09  | 91.82       | 0.0000   |
| 74  | 748.00  | 3882.87  | 91.32       | 0.0385   |
| 20  | 1094.00 | 3912.84  | 89.36       | 0.0866   |
| 24  | 1454.00 | 3945.58  | 87.52       | 0.0910   |
| 70  | 1800.00 | 3979.56  | 86.14       | 0.0982   |
| 0 ک | 2188.00 | 4018.74  | 85.36       | 0.1010   |