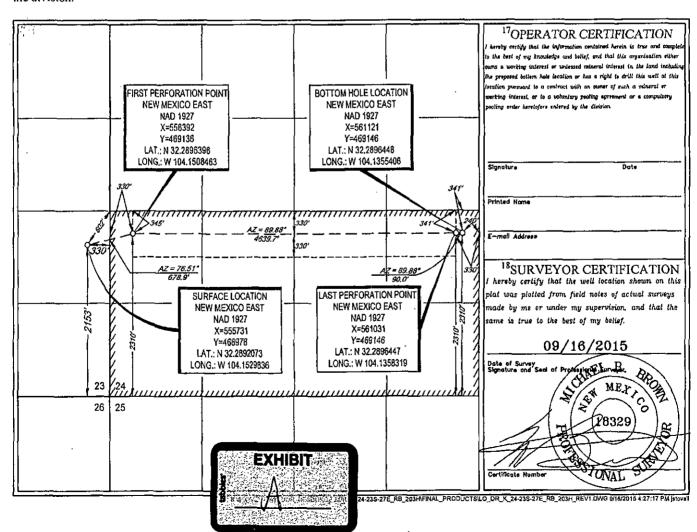

# Dr. K 24-23S-27E RB #203H

- <u>Surface Hole Location in Section 23</u>: 2153 feet from the South line and 330 feet from the East line of Section 23;
- <u>First Perforation Point in Section 24</u>: 2310 feet from the South line and 330 feet from the West line of Section 24;
- <u>Last Perforation Point in Section 24</u>: 2310 feet from the South line and 330 feet from the East line of Section 24; and
- <u>Bottom Hole Location in Section 24</u>: 2310 feet from the South line and 240 feet from the East line of Section 24.

■ AMENDED REPORT

WELL LOCATION AND ACREAGE DEDICATION PLAT API Number <sup>4</sup>Property Code Property Name Well Number DR. K 24-23S-27E RB #203H OGRID No. Operator Name Elevation 3127 MATADOR PRODUCTION COMPANY <sup>10</sup>Surface Location East/West line County Range North/South line Peet from the UL or lot no Section Township Lot Ide Feet from the 330' **EDDY** 23 23-S 27-E 2153 SOUTH EAST Ι East/West line North/South line Feet from the UL or lot no. Section Township Range Lot Idn Feet from the 240' EAST **EDDY** 24 23-S 27-E 2310' SOUTH Dedicated Acres Joint or Infill Consolidation Code Order No. 320