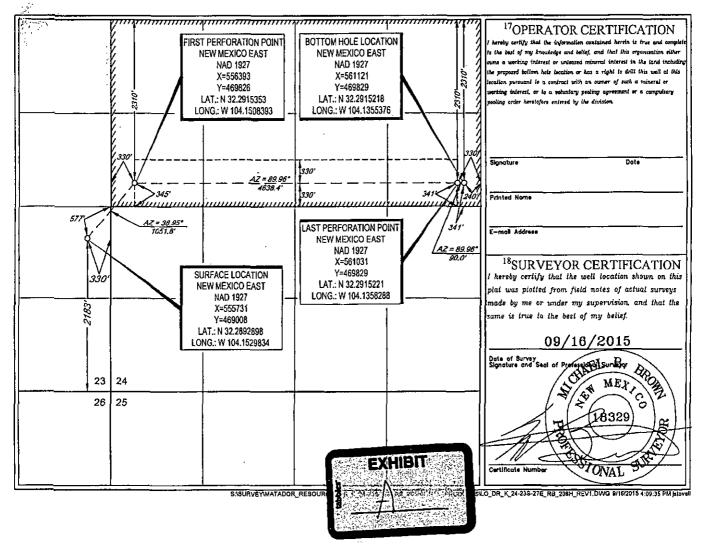

### Dr. K 24-23S-27E RB #206H

- <u>Surface Hole Location in Section 23</u>: 2183 feet from the South line and 330 feet from the East line of Section 23;
- <u>First Perforation Point in Section 24</u>: 2310 feet from the North line and 330 feet from the West line of Section 24;
- <u>Last Perforation Point in Section 24</u>: 2310 feet from the North line and 330 feet from the East line of Section 24; and
- <u>Bottom Hole Location in Section 24</u>: 2310 feet from the North line and 240 feet from the East line of Section 24.

#### WELL LOCATION AND ACREAGE DEDICATION PLAT API Number Pool Code <sup>1</sup>Pool Name Well Number Property Code <sup>5</sup>Property Name DR. K 24-23S-27E RB #206H OGRID No. <sup>8</sup>Operator Name <sup>9</sup>Elevation MATADOR PRODUCTION COMPANY 3126' <sup>10</sup>Surface Location Conner

|   |         | <u> </u> |       |         |               |                 | L             |                | l      | L |
|---|---------|----------|-------|---------|---------------|-----------------|---------------|----------------|--------|---|
| I | 23      | 23-S     | 27-E  | - 1     | 2183'         | SOUTH           | 330'          | EAST           | EDDY   | l |
|   | Section | Township | Kange | Lot Idn | Fect from the | North/South une | reet from the | ERSU WEST HIDE | County | 1 |

| UL or lot no.<br>H                   | Section<br>24            | Township<br>23–S       | Range<br>27–E   | Lot Idn<br>           | Feet from the<br>2310' | North/South line<br>NORTH | Feet from the 240' | East/West line<br>EAST | EDDY |
|--------------------------------------|--------------------------|------------------------|-----------------|-----------------------|------------------------|---------------------------|--------------------|------------------------|------|
| <sup>12</sup> Dedicated Acres<br>320 | <sup>13</sup> Joint or 1 | nfill <sup>[4</sup> Co | nsolidation Cod | ie <sup>13</sup> Orde | r No.                  |                           |                    |                        |      |

No allowable will be assigned to this completion until all interests have been consolidated or a non-standard unit has been approved by the division.