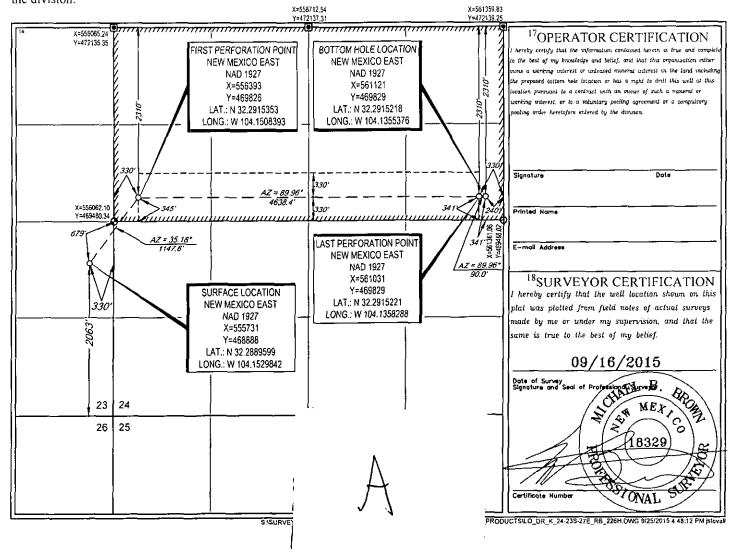

#### Dr. K 24-23S-27E RB #226H

- <u>Surface Hole Location in Section 23</u>: 2063 feet from the South line and 330 feet from the East line of Section 23;
- <u>First Perforation Point in Section 24</u>: 2310 feet from the North line and 330 feet from the West line of Section 24;
- <u>Last Perforation Point in Section 24</u>: 2310 feet from the North line and 330 feet from the East line of Section 24; and
- Bottom Hole Location in Section 24: 2310 feet from the North line and 240 feet from the East line of Section 24.

## Dr. K 24-23S-27E RB #226H

- <u>Surface Hole Location in Section 23</u>: 2063 feet from the South line and 330 feet from the East line of Section 23;
- <u>First Perforation Point in Section 24</u>: 2310 feet from the North line and 330 feet from the West line of Section 24;
- <u>Last Perforation Point in Section 24</u>: 2310 feet from the North line and 330 feet from the East line of Section 24; and
- <u>Bottom Hole Location in Section 24</u>: 2310 feet from the North line and 240 feet from the East line of Section 24.