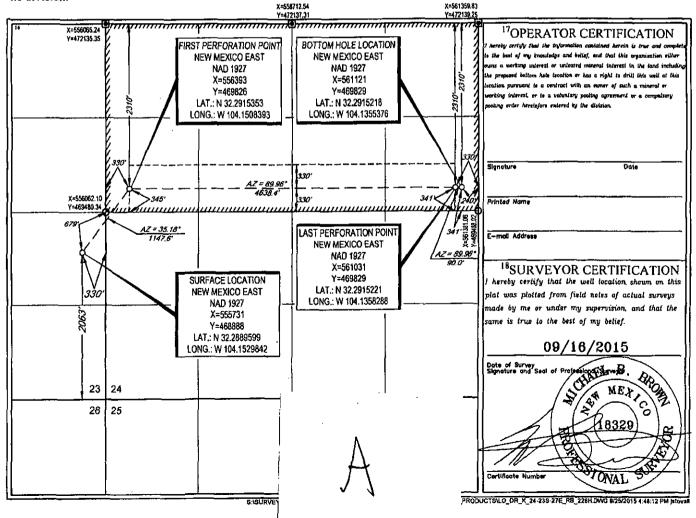

#### Dr. K 24-23S-27E RB #226H

- <u>Surface Hole Location in Section 23</u>: 2063 feet from the South line and 330 feet from the East line of Section 23;
- <u>First Perforation Point in Section 24</u>: 2310 feet from the North line and 330 feet from the West line of Section 24;
- <u>Last Perforation Point in Section 24</u>: 2310 feet from the North line and 330 feet from the East line of Section 24; and
- Bottom Hole Location in Section 24: 2310 feet from the North line and 240 feet from the East line of Section 24.

## Dr. K 24-23S-27E RB #226H

- <u>Surface Hole Location in Section 23</u>: 2063 feet from the South line and 330 feet from the East line of Section 23;
- <u>First Perforation Point in Section 24</u>: 2310 feet from the North line and 330 feet from the West line of Section 24;
- <u>Last Perforation Point in Section 24</u>: 2310 feet from the North line and 330 feet from the East line of Section 24; and
- <u>Bottom Hole Location in Section 24</u>: 2310 feet from the North line and 240 feet from the East line of Section 24.