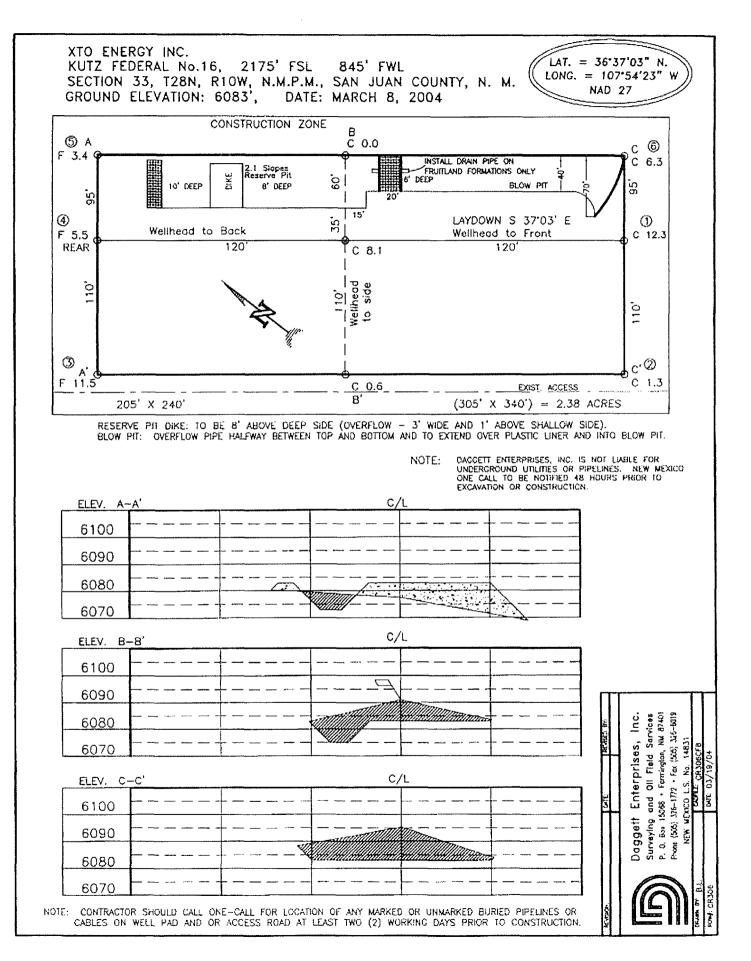

Dear Mr. Stogner:

XTO Energy Inc. hereby requests administrative approval for an unorthodox location for the above referenced well. Attached for your reference are the following exhibits:

- 1. Well location plat (NMOCD Form C-102)
- 2. Topographic map
- 3. Ownership map
- 4. Production map of Mancos Formation

The above captioned well was drilled and completed as a Basin Dakota well spaced as a W/2 320 acre unit. XTO requests permission to re-complete this well with the uphole non-standard Mancos formation and commingle with the existing Dakota production. The primary formation when drilling this well was the Basin Dakota formation. The well was placed at this location due to topographic problems and to obtain the greatest distance from the plugged Datoka well, named the Kutz Federal #13 in this quarter section. As can be seen from the topographic map, the rugged surface conditions prevented moving the location off the lease road to obtain a standard location for the Mancos formation. The Mancos formation is spaced as a 160 acre unit. XTO has notified the offset owners to which we are moving closer to.