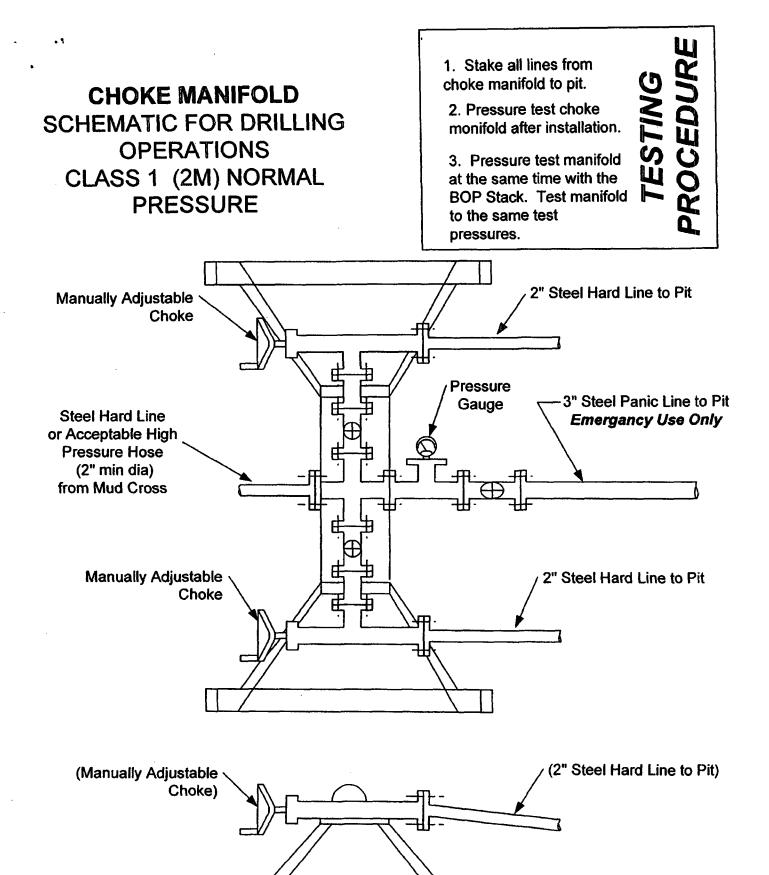

up> Dakota SS | -584'        | 6679'      |  |  |  |  |  |  |  |
| Burro Canyon SS           | -605'        | 6700'      |  |  |  |  |  |  |  |
| Morrison Shale            | -641'        | 6736'      |  |  |  |  |  |  |  |
| Project TD                | -840'        | 6935'      |  |  |  |  |  |  |  |

ABHAN 2500poi

### 7. <u>COMPANY PERSONNEL:</u>

| Name         | Title              | Office Phone | Home Phone   |
|--------------|--------------------|--------------|--------------|
| Jeff Patton  | Drilling Engineer  | 505-324-1090 | 505-632-7882 |
| Dennis Elrod | Drilling foreman   | 505-486-6460 | 505-326-2024 |
| Randy Hosey  | Project Geologist  | 817-885-2398 | 817-427-2475 |
| Barry Voigt  | Reservoir Engineer | 817-885-2462 | 817-540-2092 |

JWP 4/22/05

EXHIBIT  $\mathbb{F}$ 





EXHIBIT F

| Submit 3 Copies To Appropriate DistrictState of New MexicoOfficeDistrict IDistrict I1625 N. French Dr., Hobbs, NM 88240District II1301 W. Grand Ave., Artesia, NM 88210District III000 Rio Brazos Rd., Aztec, NM 87410District IV1220 South St. Francis Dr.<br>Santa Fe, NM 87505