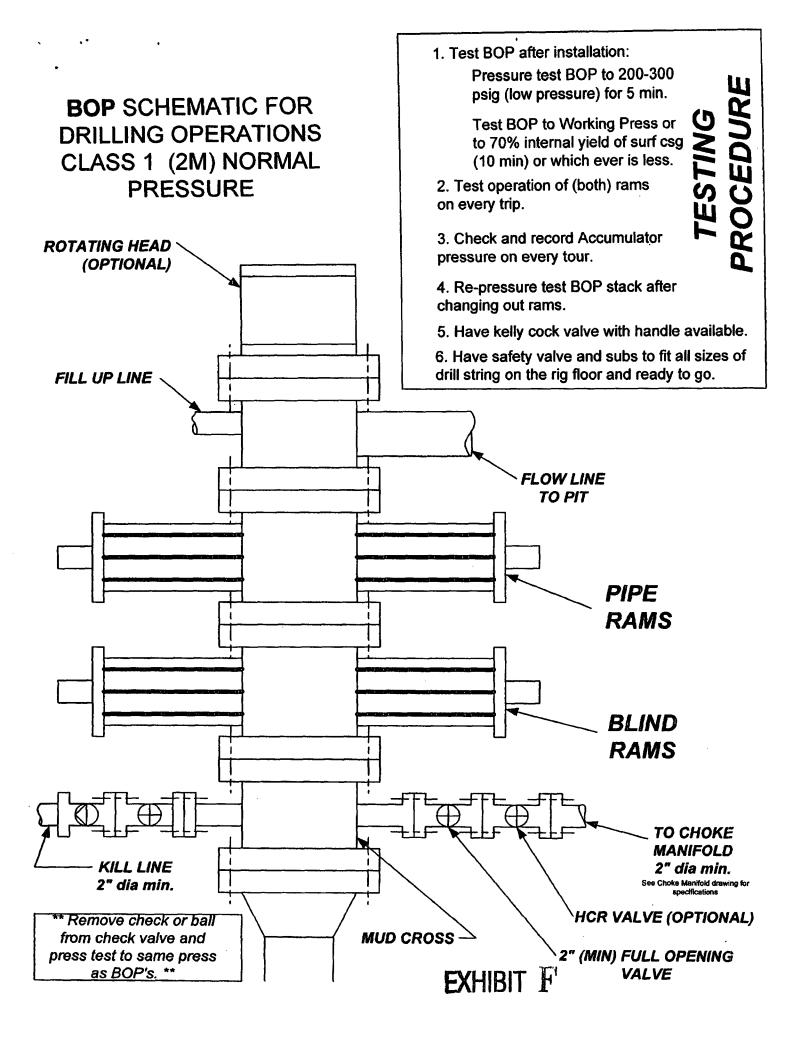

/sup> Dakota SS | -584'        | 6679'      |  |  |  |  |  |  |  |
| Burro Canyon SS           | -605'        | 6700'      |  |  |  |  |  |  |  |
| Morrison Shale            | -641'        | 6736'      |  |  |  |  |  |  |  |
| Project TD                | -840'        | 6935'      |  |  |  |  |  |  |  |

ABHAN 2500poi

### 7. <u>COMPANY PERSONNEL:</u>

| Name         | Title              | Office Phone | Home Phone   |
|--------------|--------------------|--------------|--------------|
| Jeff Patton  | Drilling Engineer  | 505-324-1090 | 505-632-7882 |
| Dennis Elrod | Drilling foreman   | 505-486-6460 | 505-326-2024 |
| Randy Hosey  | Project Geologist  | 817-885-2398 | 817-427-2475 |
| Barry Voigt  | Reservoir Engineer | 817-885-2462 | 817-540-2092 |

JWP 4/22/05

EXHIBIT  $\mathbb{F}$ 





EXHIBIT F

| Submit 3 Copies To Appropriate DistrictState of New MexicoOfficeDistrict IDistrict I1625 N. French Dr., Hobbs, NM 88240District II1301 W. Grand Ave., Artesia, NM 88210District III000 Rio Brazos Rd., Aztec, NM 87410District IV1220 South St. Francis Dr.<br>Santa Fe, NM 87505