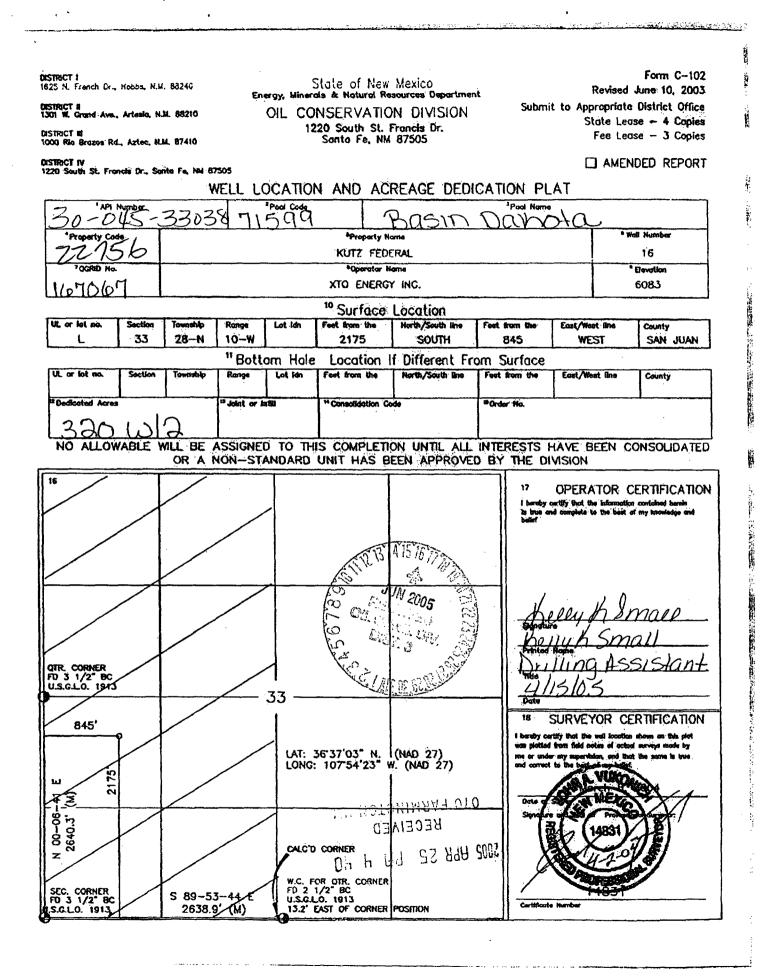

14

| DISTRICT 1                                    |                      |                           | c           | State of New                  | Mexico                    |          |                                    |                                  |                     | Form. C102                            |
|-----------------------------------------------|----------------------|---------------------------|-------------|-------------------------------|---------------------------|----------|------------------------------------|----------------------------------|---------------------|---------------------------------------|
| 1625 N. French UK., Nobba, N.A                | * 00244              |                           | ergy, Miner | de la Natural Re              | sources Ospartmen         | it       | S. J. mail                         |                                  |                     | June 10, 2003                         |
| 1301 W. Grand Ave., Artesia, N                | .M. 85210            |                           |             |                               | DN DIVISION               |          | Suomi                              | ••                               | •                   | District Office<br>se - 4 Copies      |
| DISTRICT #<br>1000 Rio Brazos Rd., Aztec. N   | <b>JA. 87410</b>     |                           | 14          | 20 South St.<br>Sonto Fe, NM  |                           |          |                                    |                                  |                     | se - 3 Copies                         |
| DISTRUCT IV<br>1220 South St. Francis Dr., Sa | into Fe, NM 87       |                           |             |                               |                           | <i>.</i> |                                    |                                  | ) AMEN              | DED REPORT                            |
|                                               | <u></u>              |                           |             | N AND AC                      | REAGE DEDI                |          | DN PL                              |                                  |                     |                                       |
| 20-045-3                                      | 33038 82329 (Hero C) |                           |             |                               |                           |          |                                    | Ċ,                               |                     |                                       |
| *Property Code                                |                      | <u></u>                   |             | Property H                    | ame                       |          |                                    | $\overline{}$                    | • ₩6                | di Number                             |
| 11150                                         |                      |                           |             | KUTZ FED                      |                           |          |                                    |                                  |                     | 16                                    |
| 107001                                        |                      |                           |             | *Operator i<br>XTO ENERG      | · .                       |          |                                    |                                  |                     | Elevation<br>6083                     |
|                                               |                      |                           |             | <sup>10</sup> Surface         | Location                  |          |                                    |                                  |                     |                                       |
| UL or lot no. Section<br>L 33                 | Tawaship<br>28-N     | Range<br>10W              | Lot ion     | Feet from the 2175            | North/South line<br>SOUTH |          | an the<br>45                       | East/Wes                         |                     | County<br>SAN JUAN                    |
|                                               |                      | " Botto                   | m Hole      | Location                      | If Different Fro          | om Su    | urface                             |                                  |                     |                                       |
| UL or lot no. Section                         | Township             | Range                     | Lol Ida     | Foot from the                 | North/South live          | Feat &   | com tive                           | East/Wes                         | it fine             | County                                |
| <sup>4</sup> Dedicated Acres                  | 1                    | <sup>13</sup> Joint or In |             | <sup>14</sup> Consolidation C | ¢de                       | *Order   | No.                                | L                                |                     |                                       |
| 17/00 500                                     | ]4                   |                           |             |                               |                           |          |                                    | .•                               |                     |                                       |
| NO ALLOWABLE                                  |                      |                           |             |                               |                           |          |                                    |                                  | EEN CO              | NSOLIDATED                            |
| (                                             | URAN                 |                           |             | UNIT HAS B                    | EEN APPROVE               |          | THE DI                             | VISION                           |                     |                                       |
| 16                                            |                      |                           |             |                               |                           |          | 17                                 | •                                |                     | ERTIFICATION                          |
|                                               |                      |                           |             |                               |                           |          | i hereby a<br>is true on<br>belief | artify that the<br>a complete to | the bast of         | contained humin<br>I my knowledge and |
|                                               |                      |                           |             |                               |                           |          |                                    |                                  |                     |                                       |
|                                               |                      |                           |             |                               | · · · · ·                 |          |                                    |                                  |                     |                                       |
|                                               |                      |                           |             |                               | •                         |          |                                    |                                  |                     |                                       |
|                                               |                      |                           |             |                               |                           | .        | L.                                 | 10. X                            | LOm                 |                                       |
|                                               |                      |                           |             |                               |                           |          | - Chignatur                        | <u>eey s</u>                     | $\frac{ S  }{ S  }$ |                                       |
|                                               |                      |                           |             |                               |                           |          | Printed                            | lyh:                             | SM                  |                                       |
| OTR. CORNER                                   |                      |                           |             |                               |                           |          | Dri                                | Ing                              | ASS                 | istant_                               |
| FD 3 1/2".8C<br>U.S.G.L.O, 1913               |                      |                           | 1           |                               |                           | ]]       | 4                                  | 1510                             | 5                   |                                       |
|                                               |                      |                           | 33 —        |                               | a.                        |          | Date<br>18                         | TIDVEY                           |                     | RTIFICATION                           |
| 845                                           |                      | /                         | 1           | •                             |                           |          | I bereby co                        | the the                          | nail location       | shown as this plot                    |
|                                               |                      |                           | LAT:        | 36'37'03" N.<br>107'54'23"    | (NAD 27)                  |          | ms or unde                         | r my supervisi                   |                     | surveys made by<br>the same is true   |
| u x                                           |                      |                           | LUNG        | 107 54 23                     | W. (NAU 27)               |          | and correct                        | to the best                      | VULD                |                                       |
| 51 ¥                                          |                      |                           |             |                               |                           |          | Data of                            |                                  | Neig                | X/-                                   |
|                                               | ·                    |                           | 1           |                               |                           |          | Single                             | 121                              | Proloce             | X x /                                 |
| 2640                                          |                      |                           | CALCT       | CORNER                        |                           |          |                                    | XX                               | 4831                | TE                                    |
| zŇ                                            |                      |                           | 1           |                               |                           |          | Ŏ                                  | R                                | 12                  | <u></u>                               |
| SEC. CORNER                                   |                      | /                         | FD 2        | OR OTR. CORNER                |                           |          |                                    |                                  | 1031                |                                       |
| FD 3 1/2" 8C<br>I.S.G.L.O. 1913               | /S 89-53<br>2638.9   |                           | U.S.C.L     | .0. 1913<br>EAST OF CORNER    | POSITION                  |          | Certificati                        | Number                           |                     | <u></u>                               |