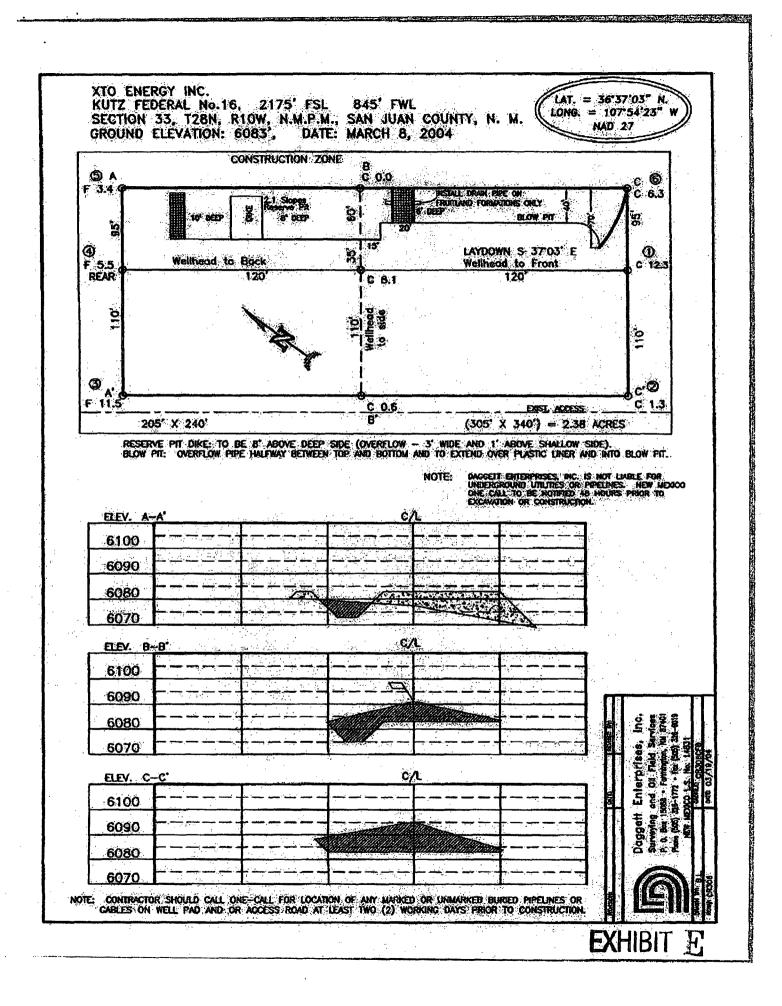

EXHIBIT D

## XTO ENERGY INC. Kutz Federal #16 APD Data April 22, 2005

Location: 2,175' FSL x 845' FWL Sec 33, T28N, R10W County: San Juan

State: New Mexico

EXHIBIT F

GREATEST PROJECTED TD: <u>6,935'</u> APPROX GR ELEV: <u>6,083'</u> OBJECTIVE: <u>Basin Dakota</u> Est KB ELEV: <u>6,095' (12' AGL)</u>