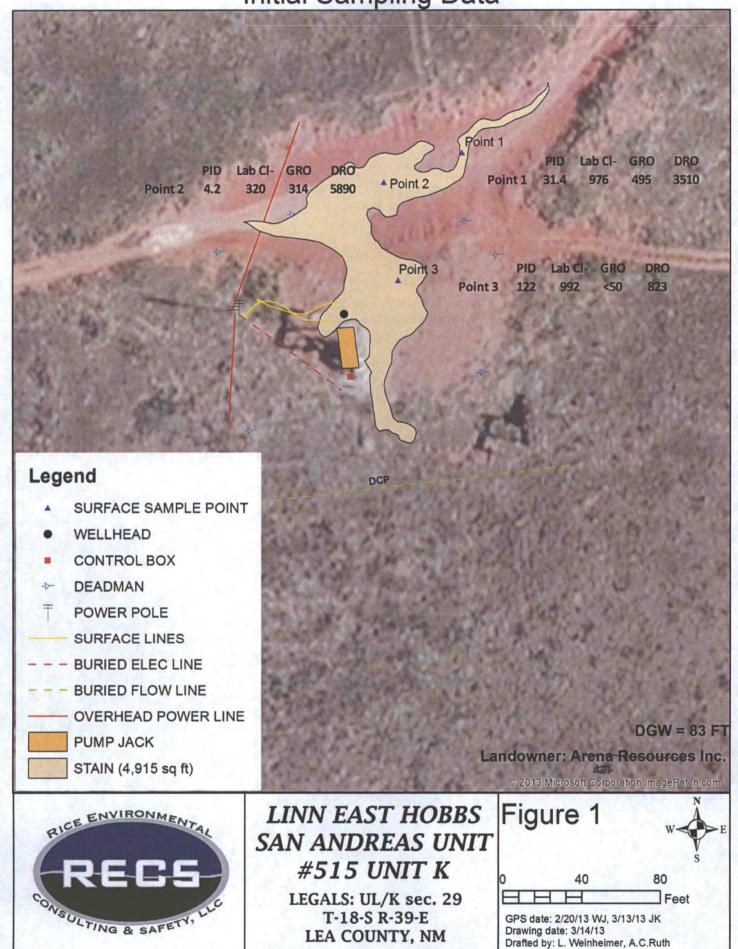

espons                                                             | and hydroc<br>to 6 inches<br>rides and hy<br>ed disposal<br>and that purs-<br>tions for rel<br>does not rel<br>round water<br>ibility for control | suant to Ni eases which ieve the open, surface wompliance                                                 | MOCD ruch may en erator of water, hun with any  | s were the ace (bgs) a n sent to a ation was ales and danger liability nan health         |



### **LINN ENERGY**

2130 W. Bender Blvd. Hobbs, NM 88241 Phone 575.738.1739

appreved

Environmental Specialist

NMOCD-DIST (

## East Hobbs San Andres Unit #515 Unit K

### Closure Report

API 30-025-07941

Release Date: February 20<sup>th</sup>, 2013

Unit Letter K, Section 29, Township 18S, Range 39E

Initial Sampling Data



T-18-S R-39-E

LEA COUNTY, NM

GPS date: 2/20/13 WJ, 3/13/13 JK

Drafted by: L. Weinheimer, A.C.Ruth

Drawing date: 3/14/13

Final Sampling Data





### #515 UNIT K

LEGALS: UL/K sec. 29 T-18-S R-39-E LEA COUNTY, NM





February 27, 2013

**BRUCE BAKER** 

RICE ENVIRONMENTAL CONSULTING & SAFETY LLC

112 W. TAYLOR

HOBBS, NM 88240

RE: EAST HOBBS SAN ANDRES UNIT #515 UNIT R

Enclosed are the results of analyses for samples received by the laboratory on 02/20/13 14:05.

Cardinal Laboratories is accredited through Texas NELAP under certificate number T104704398-11-3. Accreditation applies to drinking water, non-potable water and solid and chemical materials. All accredited analytes are denoted by an asterisk (\*). For a complete list of accredited analytes and matrices visit the TCEQ webs