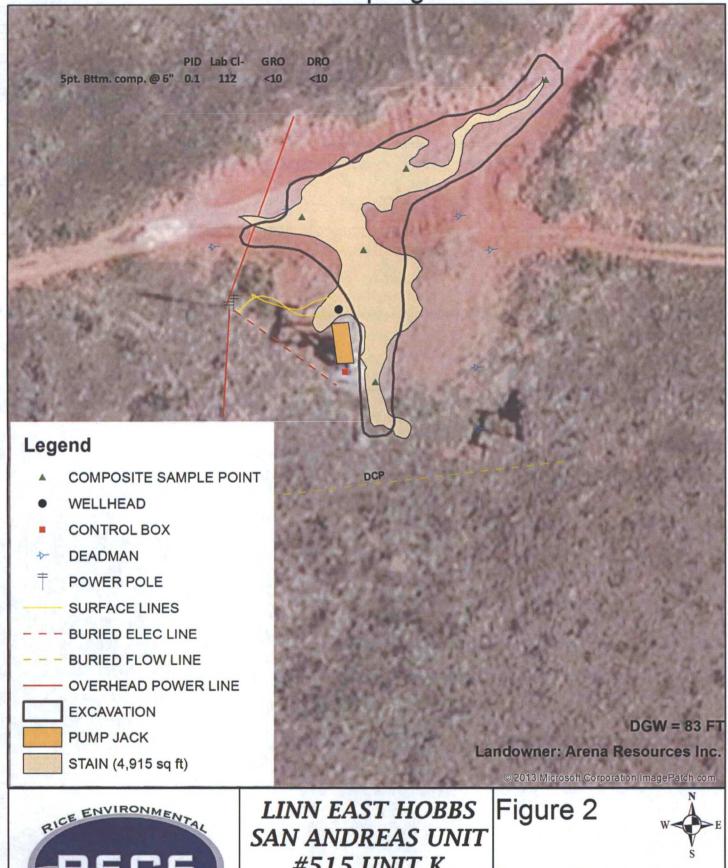

ions for rel<br>does not rel<br>round water<br>ibility for control | suant to Ni eases which ieve the open, surface wompliance                                                 | MOCD ruch may en erator of water, hun with any  | s were the ace (bgs) a n sent to a ation was ales and danger liability nan health         |



### **LINN ENERGY**

2130 W. Bender Blvd. Hobbs, NM 88241 Phone 575.738.1739

appreved

Environmental Specialist

NMOCD-DIST (

## East Hobbs San Andres Unit #515 Unit K

### Closure Report

API 30-025-07941

Release Date: February 20<sup>th</sup>, 2013

Unit Letter K, Section 29, Township 18S, Range 39E

Initial Sampling Data



T-18-S R-39-E

LEA COUNTY, NM

GPS date: 2/20/13 WJ, 3/13/13 JK

Drafted by: L. Weinheimer, A.C.Ruth

Drawing date: 3/14/13

Final Sampling Data





### #515 UNIT K

LEGALS: UL/K sec. 29 T-18-S R-39-E LEA COUNTY, NM





February 27, 2013

**BRUCE BAKER** 

RICE ENVIRONMENTAL CONSULTING & SAFETY LLC

112 W. TAYLOR

HOBBS, NM 88240

RE: EAST HOBBS SAN ANDRES UNIT #515 UNIT R

Enclosed are the results of analyses for samples received by the laboratory on 02/20/13 14:05.

Cardinal Laboratories is accredited through Texas NELAP under certificate number T104704398-11-3. Accreditation applies to drinking water, non-potable water and solid and chemical materials. All accredited analytes are denoted by an asterisk (\*). For a complete list of accredited analytes and matrices visit the TCEQ website at <a href="https://www.tceq.texas.gov/field/qa/lab">www.tceq.texas.gov/field/qa/lab</a> accredited certif.html.

Cardinal Laboratories is accre