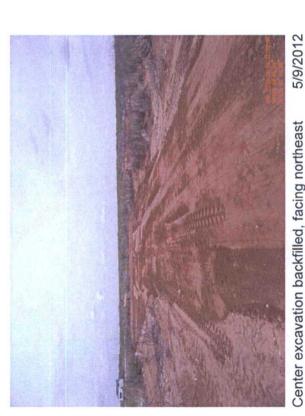

cannot accept verbal changes. Please fax written changes to 505-393-2476

# Apache Southeast Lusk 34 Federal #6 Unit A, Section 34, T19S, R32E



Site sign, facing east







Initial center release area, facing south

4/11/2012

4/11/2012 Initial southeast release area, facing northwest



Digging vertical, facing northwest



Exporting soil, facing south



Southeast excavation padded for liner, facing south 4/27/2012



Southeast excavation ready for liner, facing south 4/24/2012



Liner at southeast excavation, facing south



Final southeast excavation, facing south



Final center excavation, facing north

4/27/2012

Final southwest excavation, facing northwest

4/27/2012



Backfilling with clean soil, facing northeast



Southwest excavation backfilled, facing northwest 5/9/2012



Center excavation backfilled, facing northeast



Southeast excavation backfilled, facing northwest 5/9/2012

Logger: Kyle Norman Driller: Harrison & Cooper, Inc. **Drilling Method:** Air rotary

Start Date: 7/25/2011 End Date: 7/25/2011

Comments:



DRAFTED BY: L. Weinheimer



Company: Apache Corporation Project Name:

SE Lusk 34 Federal #6 AD

Temp MW-1

Project Consultant: RECS

Location: UL/A sec. 34 T19S R32E

**Lat:** 32 °37′16.505″N

County: Lea

|                 | TD = 100             | ft  |     | GW = none        | Lo | <b>ng:</b> 103°44' | 55.7 | 733"W    |       | State: NM   |
|-----------------|----------------------|-----|-----|------------------|----|--------------------|------|----------|-------|-------------|
| Depth<br>(feet) | Chloride field tests | LAB | PID | Des