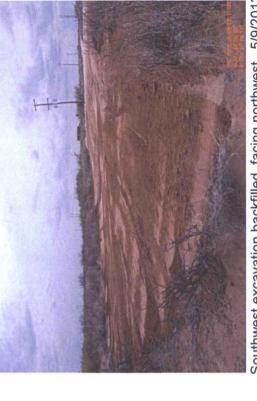

|

† Cardinal cannot accept verbal changes. Please fax written changes to 505-393-2476

# Apache Southeast Lusk 34 Federal #6 Unit A, Section 34, T19S, R32E



Site sign, facing east







Initial center release area, facing south

4/11/2012

4/11/2012 Initial southeast release area, facing northwest



Digging vertical, facing northwest



Exporting soil, facing south



Southeast excavation padded for liner, facing south 4/27/2012



Southeast excavation ready for liner, facing south 4/24/2012



Liner at southeast excavation, facing south



Final southeast excavation, facing south



Final center excavation, facing north

4/27/2012

Final southwest excavation, facing northwest

4/27/2012



Backfilling with clean soil, facing northeast



Southwest excavation backfilled, facing northwest 5/9/2012



Center excavation backfilled, facing northeast



Southeast excavation backfilled, facing northwest 5/9/2012

Logger: Kyle Norman Driller: Harrison & Cooper, Inc. **Drilling Method:** Air rotary

Start Date: 7/25/2011 End Date: 7/25/2011

Comments:



DRAFTED BY: L. Weinheimer



Company: Apache Corporation Project Name:

SE Lusk 34 Federal #6 AD

Temp MW-1

Project Consultant: RECS

Location: UL/A sec. 34 T19S R32E

**Lat:** 32 °37′16.505″N

County: Lea

|                 | TD = 100             | ft  |     | GW = none        | Lo | <b>ng:</b> 103°44' | 55.7 | 733"W    |       | State: NM   |
|-----------------|----------------------|-----|-----|------------------|----|--------------------|------|----------|-------|-----------