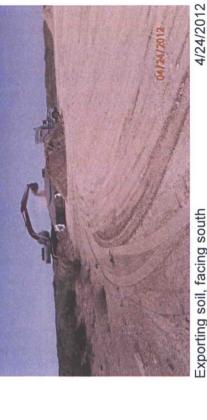

| Tung: 55                                                                                                                                    |
| Control of the state of the sta | Relinquished By:  Delivered By: (Circle One)  Sampler - UPS - Bus - Other:                                                                  |

† Cardinal cannot accept verbal changes. Please fax written changes to 505-393-2476

# Apache Southeast Lusk 34 Federal #6 Unit A, Section 34, T19S, R32E



Site sign, facing east







Initial center release area, facing south

4/11/2012

4/11/2012 Initial southeast release area, facing northwest



Digging vertical, facing northwest



Exporting soil, facing south



Southeast excavation padded for liner, facing south 4/27/2012



Southeast excavation ready for liner, facing south 4/24/2012



Liner at southeast excavation, facing south



Final southeast excavation, facing south



Final center excavation, facing north

4/27/2012

Final southwest excavation, facing northwest

4/27/2012



Backfilling with clean soil, facing northeast



Southwest excavation backfilled, facing northwest 5/9/2012



Center excavation backfilled, facing northeast



Southeast excavation backfilled, facing northwest 5/9/2012

Logger: Kyle Norman Driller: Harrison & Cooper, Inc. **Drilling Method:** Air rotary

Start Date: 7/25/2011 End Date: 7/25/2011

Comments:



DRAFTED BY: L. Weinheimer



Company: Apache Corporation Project Name:

SE