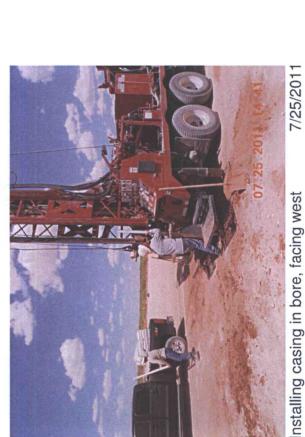

ntal Consulting & Safety



### **Monitor Well Plugging Report**

P.O. Box 5630 Hobbs, NM 88241 Phone: 575-393-4411

| Client            | Apache Corp.           |
|-------------------|------------------------|
| Contractor        | RECS                   |
| Date Completed    | 7/28/2011              |
| Site              | SE Lusk 34 Federal #6  |
| County            | Lea                    |
| Legal Description | UL/A sec. 34 T19S R32E |
| Well ID           | Temp. MW-1             |
| Casing Diameter   | 2"                     |
| Well Depth        | 100'                   |
| Casing Material   | PVC                    |
| Plugging Material | Bentonite              |

### Apache SE Lusk 34 Federal #6 Unit A, Section 34, T19S, R32E



7/25/2011 Drilling temporary MW, facing southwest



Installing casing in bore, facing west



Temporary MW complete, facing southeast 7/25/2011



Plugging MW in total with bentonite

7/28/2011