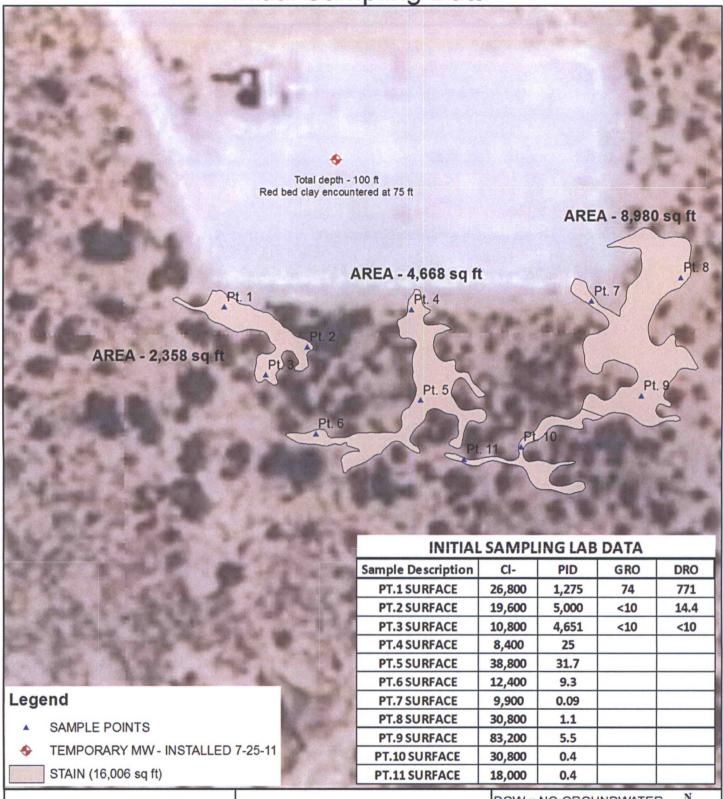

District I
1625 N. French Dr., Hobbs, NM 88240
District II
1301 W. Grand Avenue, Artesia, NM 88210
District III
1000 Rio Brazos Road, Aztec, NM 87410
District IV
1220 S. St. Francis Dr., Santa Fe, NM 87505