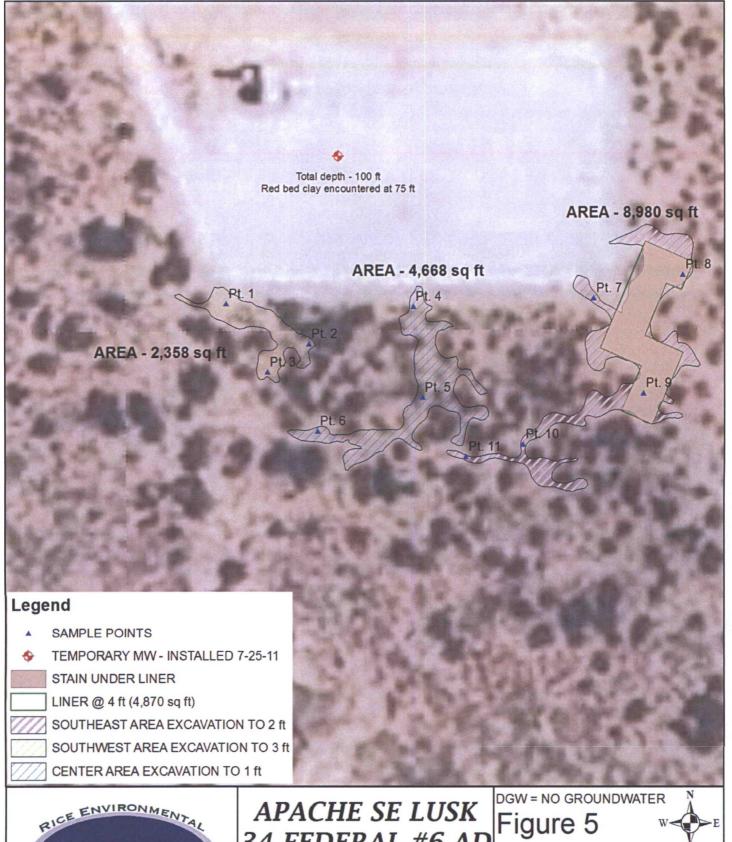

District I
1625 N. French Dr., Hobbs, NM 88240
District II
1301 W. Grand Avenue, Artesia, NM 88210
District III
1000 Rio Brazos Road, Aztec, NM 87410
District IV
1220 S. St. Francis Dr., Santa Fe, NM 87505