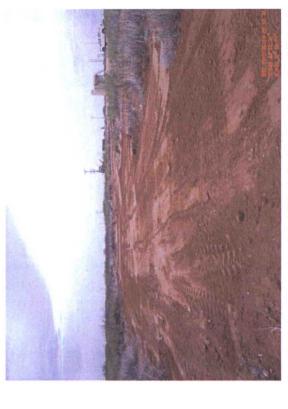

hanges to 505-393-2476

# Apache Southeast Lusk 34 Federal #6 Unit A, Section 34, T19S, R32E



Site sign, facing east







Initial center release area, facing south

4/11/2012

4/11/2012 Initial southeast release area, facing northwest



Digging vertical, facing northwest



Exporting soil, facing south



Southeast excavation padded for liner, facing south 4/27/2012



Southeast excavation ready for liner, facing south 4/24/2012



Liner at southeast excavation, facing south



Final southeast excavation, facing south



Final center excavation, facing north

4/27/2012

Final southwest excavation, facing northwest

4/27/2012



Backfilling with clean soil, facing northeast



Southwest excavation backfilled, facing northwest 5/9/2012



Center excavation backfilled, facing northeast



Southeast excavation backfilled, facing northwest 5/9/2012

Logger: Kyle Norman Driller: Harrison & Cooper, Inc. **Drilling Method:** Air rotary

Start Date: 7/25/2011 End Date: 7/25/2011

Comments:



DRAFTED BY: L. Weinheimer



Company: Apache Corporation Project Name:

SE Lusk 34 Federal #6 AD

Temp MW-1

Project Consultant: RECS

Location: UL/A sec. 34 T19S R32E

**Lat:** 32 °37′16.505″N

County: Lea

|                 | TD = 100             | ft  |     | GW = none        | Lo | <b>ng:</b> 103°44' | 55.7 | 733"W    |       | State: NM   |
|-----------------|----------------------|-----|-----|------------------|----|--------------------|------|----------|-------|-------------|
| Depth<br>(feet) | Chloride field tests | LAB | PID | Description      |    | Lithology          |      | W