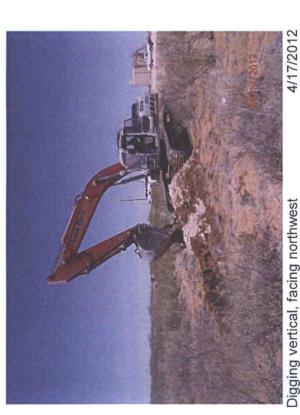

| Tung: 55                                                                                                                                    |
| Control of the state of the sta | Relinquished By:  Delivered By: (Circle One)  Sampler - UPS - Bus - Other:                                                                  |

† Cardinal cannot accept verbal changes. Please fax written changes to 505-393-2476

# Apache Southeast Lusk 34 Federal #6 Unit A, Section 34, T19S, R32E



Site sign, facing east







Initial center release area, facing south

4/11/2012

4/11/2012 Initial southeast release area, facing northwest



Digging vertical, facing northwest



Exporting soil, facing south



Southeast excavation padded for liner, facing south 4/27/2012



Southeast excavation ready for liner, facing south 4/24/2012



Liner at southeast excavation, facing south



Final southeast excavation, facing south



Final center excavation, facing north

4/27/2012

Final southwest excavation, facing northwest

4/27/2012



Backfilling with clean soil, facing northeast



Southwest excavation backfilled, facing northwest 5/9/2012



Center excavation backfilled, facing northeast



Southeast excavation backfilled, facing northwest 5/9/2012

Logger: Kyle Norman Driller: Harrison & Cooper, Inc. **Drilling Method:** Air rotary

Start Date: 7/25/2011 End Date: 7/25/2011

Comments:



DRAFTED BY: L. Weinheimer



Company