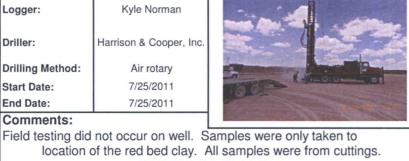

heast release area, facing northwest



Digging vertical, facing northwest



Exporting soil, facing south



Southeast excavation padded for liner, facing south 4/27/2012



Southeast excavation ready for liner, facing south 4/24/2012



Liner at southeast excavation, facing south



Final southeast excavation, facing south



Final center excavation, facing north

4/27/2012

Final southwest excavation, facing northwest

4/27/2012



Backfilling with clean soil, facing northeast



Southwest excavation backfilled, facing northwest 5/9/2012



Center excavation backfilled, facing northeast



Southeast excavation backfilled, facing northwest 5/9/2012

Logger: Kyle Norman Driller: Harrison & Cooper, Inc. **Drilling Method:** Air rotary

Start Date: 7/25/2011 End Date: 7/25/2011

Comments:



DRAFTED BY: L. Weinheimer



Company: Apache Corporation Project Name:

SE Lusk 34 Federal #6 AD

Temp MW-1

Project Consultant: RECS

Location: UL/A sec. 34 T19S R32E

**Lat:** 32 °37′16.505″N

County: Lea

|                 | TD = 100             | ft  |     | GW = none        | Lo | <b>ng:</b> 103°44' | 55.7 | 733"W    |       | State: NM   |
|-----------------|----------------------|-----|-----|------------------|----|--------------------|------|----------|-------|-------------|
| Depth<br>(feet) | Chloride field tests | LAB | PID | Description      |    | Lithology          |      | We       | II Co | onstruction |
|                 |                      |     |     |                  |    |                    |      |          |       | )           |
|                 |