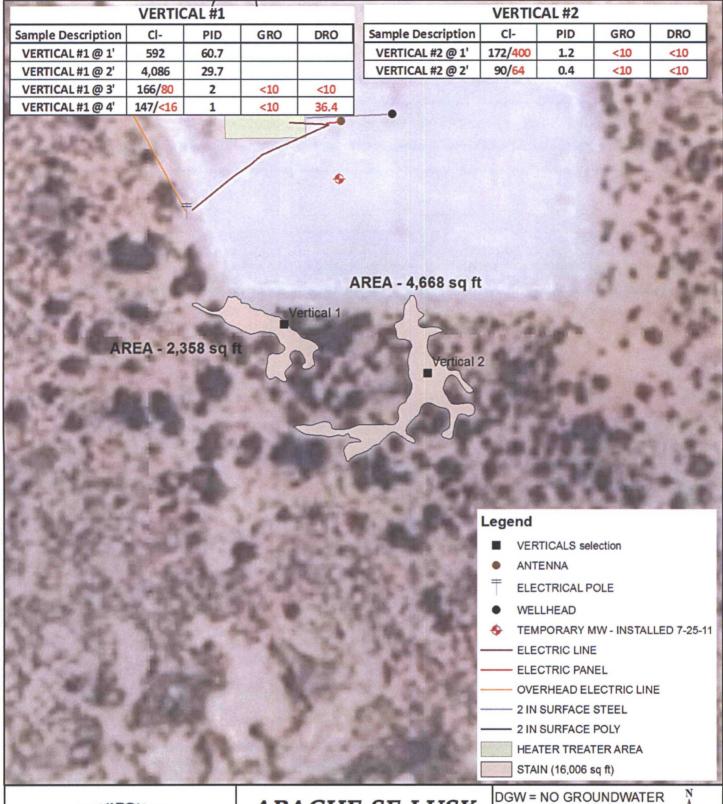

District I
1625 N. French Dr., Hobbs, NM 88240
District II
1301 W. Grand Avenue, Artesia, NM 88210
District III
1000 Rio Brazos Road, Aztec, NM 87410
District IV
1220 S. St. Francis Dr., Santa Fe, NM 87505