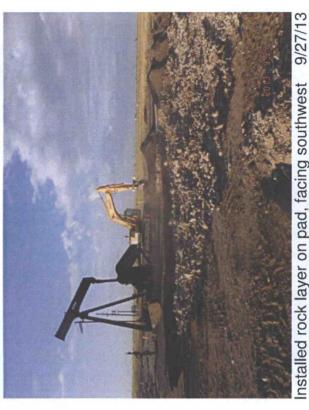

k over clay in east excavation, facing south 8/23/13



Completed middle excavation, facing southwest 8/26/13



Installing clay liner in middle excavation, facing west 8/27/13



Placing topsoil over east excavation, facing east 8/28/13



Completed clay liner in middle excavation, facing northeast



East end excavation completed, facing south 9/6/13



Backfilling middle excavation, facing north



Middle excavation completed, facing west



Excavation around lease pad completed, facing south 9/16/13

9/12/13

Excavating around lease pad, facing east



Excavating on lease pad, facing southwest



9/26/13 Clay liner installed in pad excavations, facing south



Excavating on lease pad completed, facing north



Importing soil, facing east

9/26/13



Backfilling lease pad, facing east



Installed rock layer on pad, facing southwest



9/30/13 Back-dragging middle excavation, facing east

9/30/13

Lease pad backfilled, facing south



9/30/13 Middle excavation completed, facing southeast



Ripping soil prior to seeding, facing north



Lease pad excavation completed, facing north 9/30/13



Seeding soil, facing southeast

10/9/13