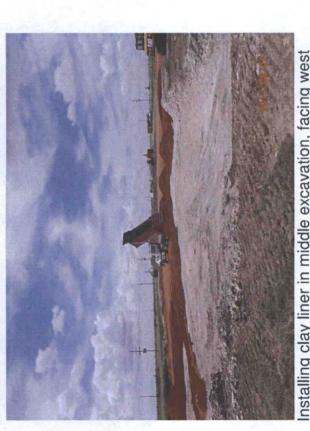

3 ft section with clay and 4 ft section with rock overlay, facing southwest



Installing clay liner on east side, facing SW 8/13/13



Importing clay and installing liner on east side excavation, facing southwest 8/13/13



Installing topsoil over middle excavation, facing east 8/22/13



Importing topsoil, facing north



Completed topsoil over middle 4 ft excavation, facing south



SB-22 excavation completed, facing northeast 8/22/13

8/22/13

Excavating SB-22 another foot, facing west



Clay liner installed in east excavation at 4 ft bgs, facing east-northeast 8/23/13



1 foot of rock over clay in east excavation completed, facing south 8/23/13



Installing 1 ft of rock over clay in east excavation, facing south 8/23/13



Completed middle excavation, facing southwest 8/26/13



Installing clay liner in middle excavation, facing west 8/27/13



Placing topsoil over east excavation, facing east 8/28/13



Completed clay liner in middle excavation, facing northeast



East end excavation completed, facing south 9/6/13



Backfilling middle excavation, facing north



Middle excavation completed, facing west



Excavation around lease pad completed, facing south 9/16/13

9/12/13

Excavating around lease pad, facing east



Excavating on lease pad, facing southwest



9/26/13 Clay liner installed in pad excavations, facing south



Excavating on lease pad completed, facing north



Importing soil, facing east

9/26/13



Backfilling lease pad, facing east



Installed rock layer on pad, facing southwest



9/30/13 Back-dragging middle excavation, facing east

9/30/1