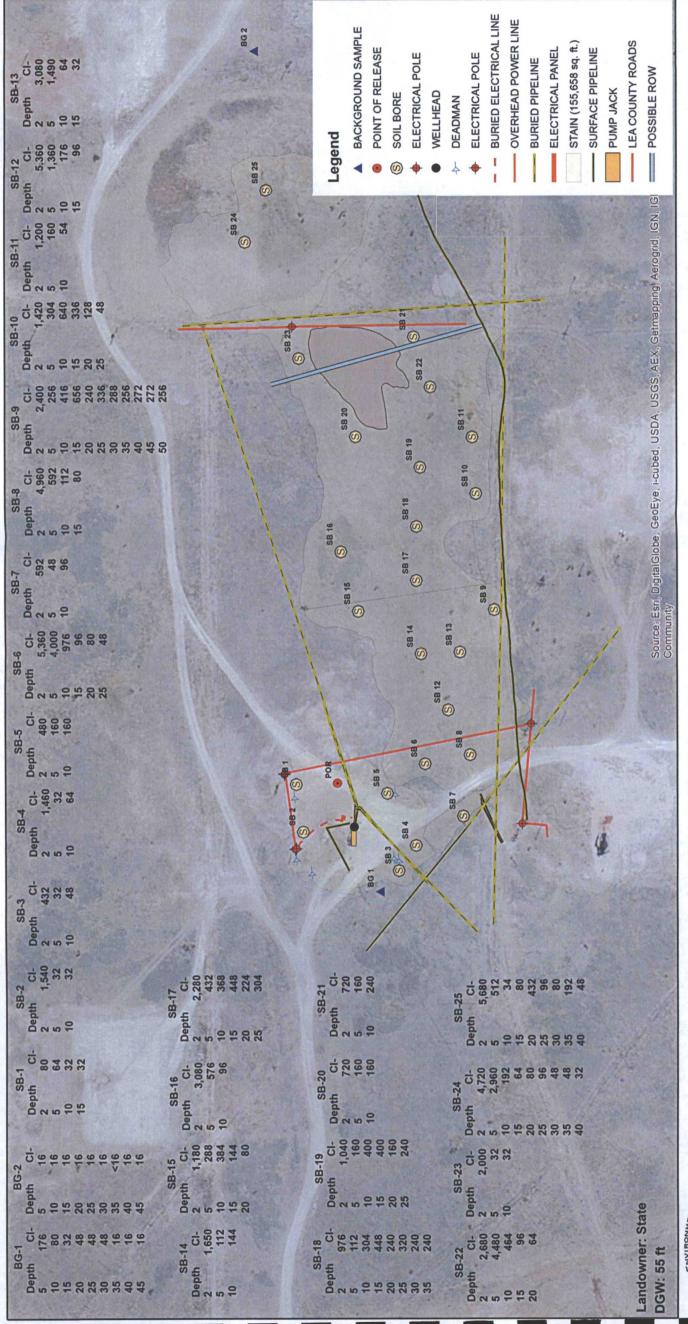

District I
1625 N. French Dr., Hobbs, NM 88240
District II
811 S. First St., Artesia, NM 88210
District III
1000 Rio Brazos Road, Aztec, NM 87410
District IV
1220 S. St. Francis Dr., Santa Fe, NM 87505

### State of New Mexico Energy Minerals and Natural Resources

Form C-141
Revised August 8, 2011
bmit 1 Copy to appropriate District Office in

Oil Conservation Division 1220 South St. Francis Dr. Santa Fe, NM 87505 Submit 1 Copy to appropriate District Office in accordance with 19.15.29 NMAC.