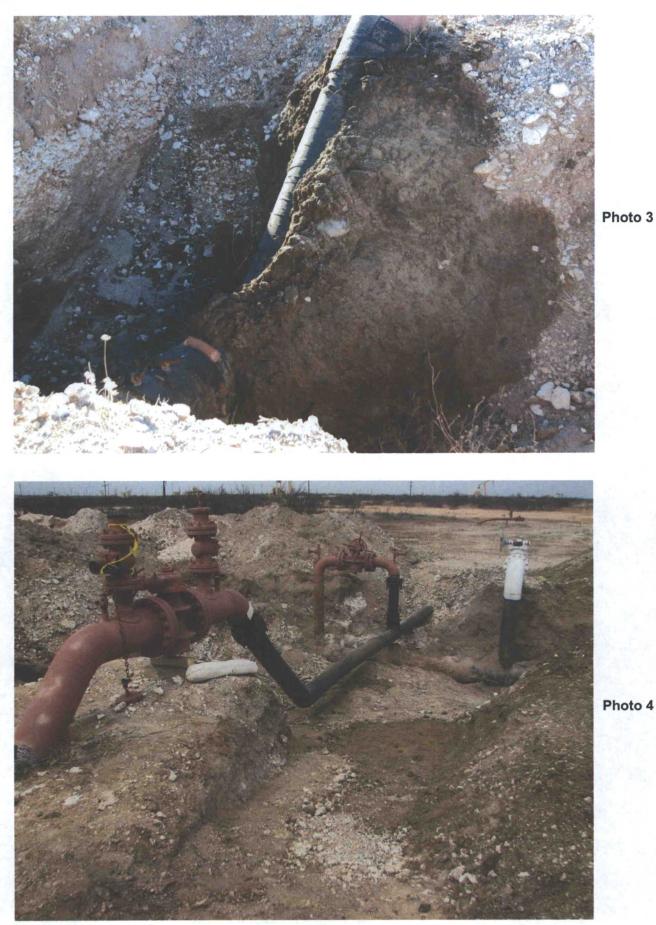

Latitude N32° 28.326' Longitude W103° 9.077'

NATURE OF RELEASE

| Type of Release : Crude                                                                      | Dil, and Natural Gas                                                                                                                                                                                                                                       | Volume of Release: Greater than<br>50 MCF gas; Greater than 5 bbls<br>crude oil                                         | Volume Recovered None                                                                                                            |
|----------------------------------------------------------------------------------------------|------------------------------------------------------------------------------------------------------------------------------------------------------------------------------------------------------------------------------------------------------------|-------------------------------------------------------------------------------------------------------------------------|----------------------------------------------------------------------------------------------------------------------------------|
| Source of Release : 10" M                                                                    | Vatural Gas Pipeline                                                                                                                                                                                                                                       | Date and Hour of Occurrence                                                                                             | Date and Hour of Discovery 01/07/09                                                                                              |
|                                                                                              |                                                                                                                                                                                                                                                            | Not known                                                                                                               | 9:07 a.m.                                                                                                                        |
| Was Immediate Notice Giv                                                                     | en?                                                                                                                                                                                                                                                        | If YES, To Whom?                                                                                                        |                                                                                                                                  |
| By Whom?                                                                                     |                                                                                                                                                                                                                                                            | Date and Hour                                                                                                           |                                                                                                                                  |
| Was a Watercourse Reache                                                                     | d? 🗌 Yes 🕅 No                                                                                                                                                                                                                                              | If YES, Volume Impacting the Wat                                                                                        | tercourse.                                                                                                                       |
| If a Watercourse was Impa                                                                    | cted, Describe Fully.*                                                                                                                                                                                                                                     |                                                                                                                         |                                                                                                                                  |
| The 10" Natural gas pipeline been installed on the pipelin                                   | and Remedial Action Taken.*<br>e developed a leak prior to the discovery date o<br>le. There were no fluids standing or gas leaking<br>approximately 10 ft. X 18 ft. and the other mea                                                                     | upon discovery. There were 2 areas n                                                                                    |                                                                                                                                  |
| Describe Area Affected and                                                                   | d Cleanup Action Taken.*                                                                                                                                                                                                                                   |                                                                                                                         |                                                                                                                                  |
| All clean-up actions are con                                                                 | npleted. See attached summary.                                                                                                                                                                                                                             |                                                                                                                         |                                                                                                                                  |
| regulations all operators are<br>public health or the environ<br>should their operations hav | permation given above is true and complete to the required to report and/or file certain release nument. The acceptance of a C-141 report by the failed to adequately investigate and remediation, NMOCD acceptance of a C-141 report dand/or regulations. | notifications and perform corrective ac<br>a NMOCD marked as "Final Report"<br>te contamination that pose a threat to g | tions for releases which may endanger<br>does not relieve the operator of liability<br>ground water, surface water, human health |
| Signature:                                                                                   | Oful                                                                                                                                                                                                                                                       | OIL CONSERV                                                                                                             | ATION DIVISION                                                                                                                   |
| Printed Name:                                                                                | Rose Slade WIZT STANLE                                                                                                                                                                                                                                     | Approved by Environmental Specialis                                                                                     | st:                                                                                                                              |
| Title:                                                                                       | EHS Compliance Specialist                                                                                                                                                                                                                                  | Approval Date:                                                                                                          | Expiration Date:                                                                                                                 |
| E-mail Address:                                                                              | rose.slade@sug.com                                                                                                                                                                                                                                         | Conditions of Approval:                                                                                                 | Attached                                                                                                                         |
| Date:                                                                                        | Phone: 817-302-9716                                                                                                                                                                                                                                        |                                                                                                                         | RP#: 2185                                                                                                                        |