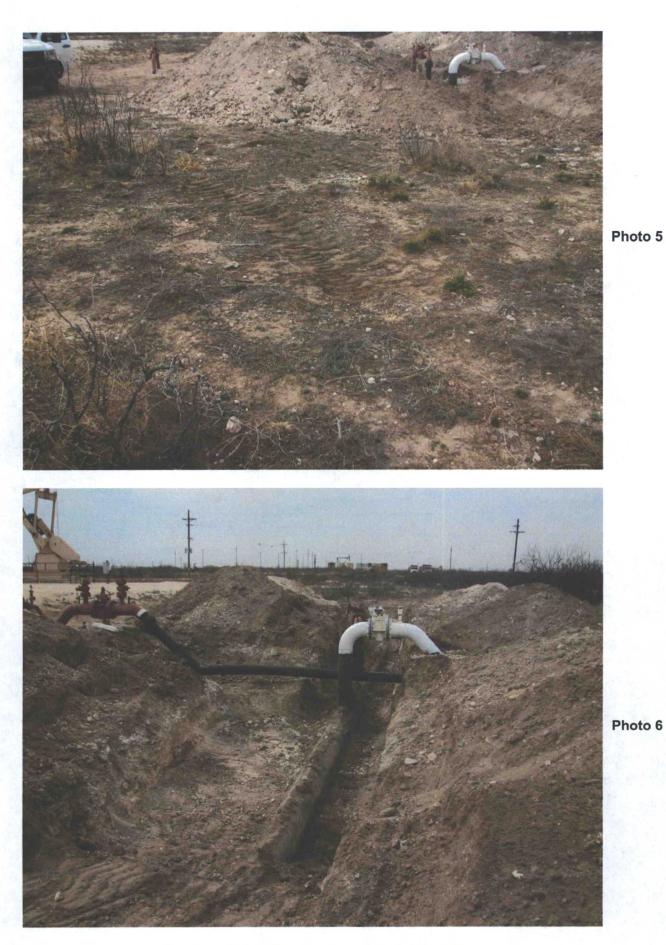

Latitude N32° 28.326' Longitude W103° 9.077'

NATURE OF RELEASE

| Type of Release : Crude                                                                      | Dil, and Natural Gas                                                                                                                                                                                                                                       | Volume of Release: Greater than<br>50 MCF gas; Greater than 5 bbls<br>crude oil                                         | Volume Recovered None                                                                                                            |
|----------------------------------------------------------------------------------------------|------------------------------------------------------------------------------------------------------------------------------------------------------------------------------------------------------------------------------------------------------------|-------------------------------------------------------------------------------------------------------------------------|----------------------------------------------------------------------------------------------------------------------------------|
| Source of Release : 10" M                                                                    | Vatural Gas Pipeline                                                                                                                                                                                                                                       | Date and Hour of Occurrence                                                                                             | Date and Hour of Discovery 01/07/09                                                                                              |
|                                                                                              |                                                                                                                                                                                                                                                            | Not known                                                                                                               | 9:07 a.m.                                                                                                                        |
| Was Immediate Notice Giv                                                                     | en?                                                                                                                                                                                                                                                        | If YES, To Whom?                                                                                                        |                                                                                                                                  |
| By Whom?                                                                                     |                                                                                                                                                                                                                                                            | Date and Hour                                                                                                           |                                                                                                                                  |
| Was a Watercourse Reache                                                                     | d? 🗌 Yes 🕅 No                                                                                                                                                                                                                                              | If YES, Volume Impacting the Wat                                                                                        | tercourse.                                                                                                                       |
| If a Watercourse was Impa                                                                    | cted, Describe Fully.*                                                                                                                                                                                                                                     |                                                                                                                         |                                                                                                                                  |
| The 10" Natural gas pipeline been installed on the pipelin                                   | and Remedial Action Taken.*<br>e developed a leak prior to the discovery date o<br>le. There were no fluids standing or gas leaking<br>approximately 10 ft. X 18 ft. and the other mea                                                                     | upon discovery. There were 2 areas n                                                                                    |                                                                                                                                  |
| Describe Area Affected and                                                                   | d Cleanup Action Taken.*                                                                                                                                                                                                                                   |                                                                                                                         |                                                                                                                                  |
| All clean-up actions are con                                                                 | npleted. See attached summary.                                                                                                                                                                                                                             |                                                                                                                         |                                                                                                                                  |
| regulations all operators are<br>public health or the environ<br>should their operations hav | permation given above is true and complete to the required to report and/or file certain release nument. The acceptance of a C-141 report by the failed to adequately investigate and remediation, NMOCD acceptance of a C-141 report dand/or regulations. | notifications and perform corrective ac<br>a NMOCD marked as "Final Report"<br>te contamination that pose a threat to g | tions for releases which may endanger<br>does not relieve the operator of liability<br>ground water, surface water, human health |
| Signature:                                                                                   | Oful                                                                                                                                                                                                                                                       | OIL CONSERV                                                                                                             | ATION DIVISION                                                                                                                   |
| Printed Name:                                                                                | Rose Slade WIZT STANLE                                                                                                                                                                                                                                     | Approved by Environmental Specialis                                                                                     | st:                                                                                                                              |
| Title:                                                                                       | EHS Compliance Specialist                                                                                                                                                                                                                                  | Approval Date:                                                                                                          | Expiration Date:                                                                                                                 |
| E-mail Address:                                                                              | rose.slade@sug.com                                                                                                                                                                                                                                         | Conditions of Approval:                                                                                                 | Attached                                                                                                                         |
| Date:                                                                                        | Phone: 817-302-9716                                                                                                                                                                                                                                        |                                                                                                                         | RP#: 2185                                                                                                                        |