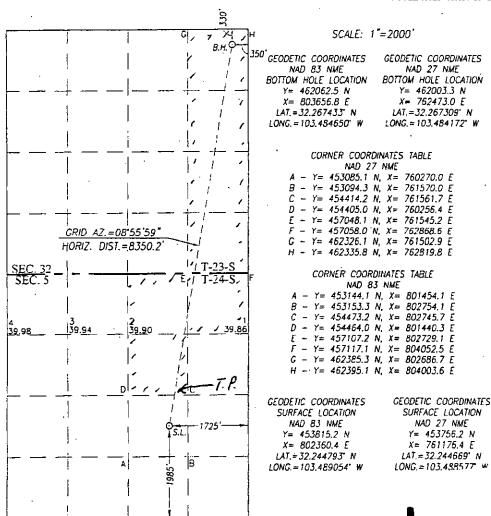

Well:South Bell Lake Unit 5 2BSS Well No. 9HSurface location:1985 feet FSL & 1725 feet FEL §5-24S-34EFirst take point:2690 feet FSL & 1495 feet FEL §5-24S-34ELast take point:330 feet FNL & 350 feet FEL §32-23S-34E

Well unit (project area): E½E½ of Section 32-23S-34E, and Lot 1 (NE¼NE¼), Lot

2 (NW4NE4), and SW4NE4 of Section 5-24S-34E, Lea

County, New Mexico, containing 279.76 acres

The well will be drilled to a depth sufficient to test the Bone Spring formation (West Antelope Ridge-Bone Spring Pool). The pool is spaced on statewide rules, with 40 acre spacing and wells to be located no closer than 330 feet to a quarter-quarter section line. A Form C-102 is attached as **Exhibit A**.

### WELL LOCATION AND ACREAGE DEDICATION PLAT

| API Number    | Pool Code                          | Pool Name  |                   |
|---------------|------------------------------------|------------|-------------------|
| Property Code | Property Name SOUTH BELL LAKE UN   | NIT 5 2BSS | Well Number<br>9H |
| OGRID No.     | Operator Name KAISER-FRANCIS OIL ( | COMPANY    | Elevation 3585'   |

#### Surface Location

| UL or lot No. | Section | Township | Range | Lot ldn | Fect from the | North/South line | Feet from the | East/West line | County |
|---------------|---------|----------|-------|---------|---------------|------------------|---------------|----------------|--------|
| J             | 5       | 24-S     | 34-E  |         | 1985          | SOUTH            | 1725          | EAST           | LEA    |

#### Bottom Hole Location H'Different From Surface

| UL or lot No.   | Section<br>32 | Township<br>23-S | Range<br>34-E  | Lot Idn - | Feet from the | North/South line<br>NORTH | Feet from the 350 | East/West line<br>EAST | County<br>LEA |
|-----------------|---------------|------------------|----------------|-----------|---------------|---------------------------|-------------------|------------------------|---------------|
| Dedicated Acres | Joint of      | Intill C         | onsolidation C | ode Cird  | er No.        |                           |                   |                        |               |