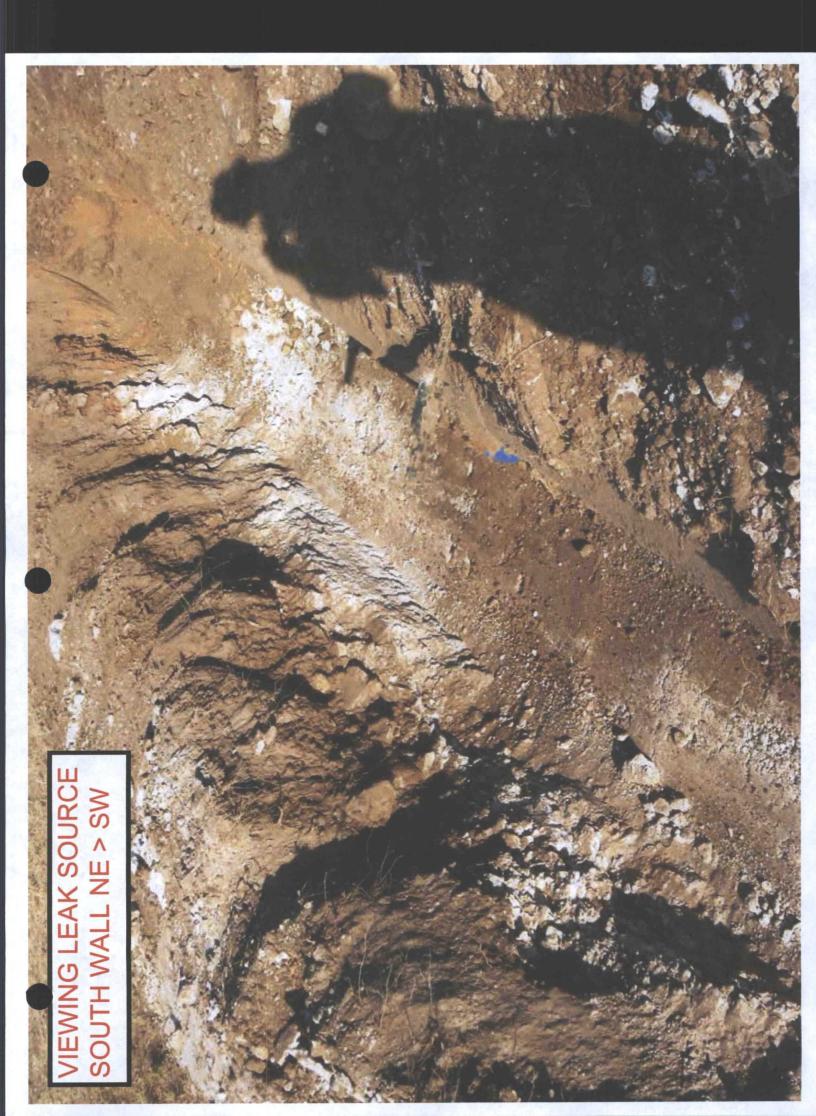

The site will be properly delineated vertically and laterally to meet NMOCD Spill Clean Up Standards. ETNM/WEE Inc. will initiate site investigation by boring 5 boreholes on the site; 1 @ the source of the leak until clean plus one more clean sample in 5' increments and 4 more bores in each directions (N,S,E & W) 5' from the source until clean plus one more clean sample in 5' increments. Additional boring may be required if the initial bores 5' from the source are not clean. All samples will be saved and split with the land owner. Various samples from the bores will pulled and sent to Cardinal Labs in Hobbs for confirmation in accordance to NMOCD Spill Clean up Standards.

6.0 Remediation Procedure

The area impacted leak area will be sampled during the time that Targa is replacing the old steel pipe with the new poly line using a 5pt bottom composite and a 5pt. composite (each) of the north and south wall. Samples will be split with land owner and samples will be sent to Cardinal Labs in Hobbs for confirmation. If samples confirm clean no further work will be required at the site. If sample are above the NMOCD Spill Clean Up Standards ETNM/WEE Inc. will schedule a cleanup excavation of the impacted area with Targa to meet the NMOCD Spill Clean up Standards.