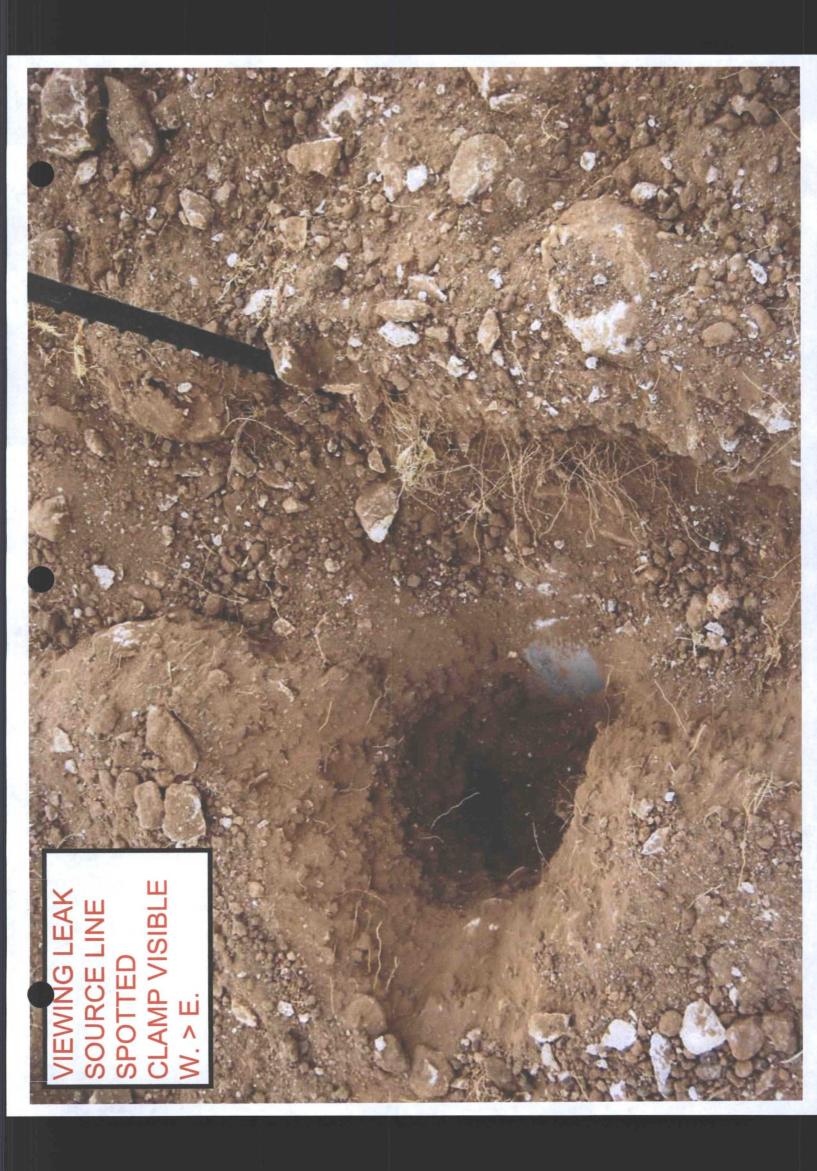

### Release Notification and Corrective Action OPERATOR Final Report Name of Company: Targa Midstream Services L.P. Contact: Ralph England Address: P.O. Box 1689, Lovington, NM 88260 Telephone No.: 575-396-3221 Facility Name: Saunders Plant Facility Type: Gas Processing Surface Owner: Dan Field Branch Ranch Mineral Owner Lease No .: LOCATION OF RELEASE Unit Letter Section Township Range Feet from the North/South Line Feet from the East/West Line County 929' SOUTH U 3 168 35E 317 WEST LEA Latitude: 32.946433° Longitude: -103.454091° NATURE OF RELEASE API # 30-025-01195 Type of Release: Gas Release Volume of Release: Unknown Volume Recovered: 0 Date and Hour of Occurrence: Date and Hour of Discovery: Source of Release: 20" steel pipeline 5-22-12 UNKNOWN 5-22-12 Was Immediate Notice Given? If YES, To Whom? ☐ Yes ☐ No ☒ Not Required Date and Hour: By Whom? Was a Watercourse Reached? If YES, Volume Impacting the Watercourse. ☐ Yes ☒ No If a Watercourse was Impacted, Describe Fully.\* Describe Cause of Problem and Remedial Action Taken.\* Gas pipeline leak discovered by Targa personal while performing routine line inspection. Watson Const. Co. was called out, pipeline was excavated and leak was clamped off. Site backfilled and ETNM / WEE Inc. were contacted to clean up leak. DEPTH TO GROUND WATER ACCORDING TO TEXACO/CHEVRON 2005 WATER DATA MAP FOR LEA COUNTY IS APPROXIMATLY 57'bgs +/-Describe Area Affected and Cleanup Action Taken.\* CLEAN UP ACTION: leak area was clamped off and backfilled. Targa is in the process of ordering new poly pipe for replacement of old pipe. ETNM / WEE Inc. has been contracted to perform clean up of leak area. Site will be cleaned up in accordance with NMOCD Leak Clean up standards. I hereby certify that the information given above is true and complete to the best of my knowledge and understand that pursuant to NMOCD rules and regulations all operators are required to report and/or file certain release notifications and perform corrective actions for releases which máy endanger public health or the environment. The acceptance of a C-141 report by the NMOCD marked as "Final Report" does not relieve the operator of liability should their operations have failed to adequately investigate and remediate contamination that pose a threat to ground water, surface water, human health or the environment. In addition, NMOCD acceptance of a C-141 report does not relieve the operator of responsibility for compliance with any other federal, state, or local laws and/or regulations. OIL CONSERVATION DIVISION ENV SPECUALIST Approved by Distric Printed Name: Ralph England Approval Date: 5/29/12 Title: Field Supervisor