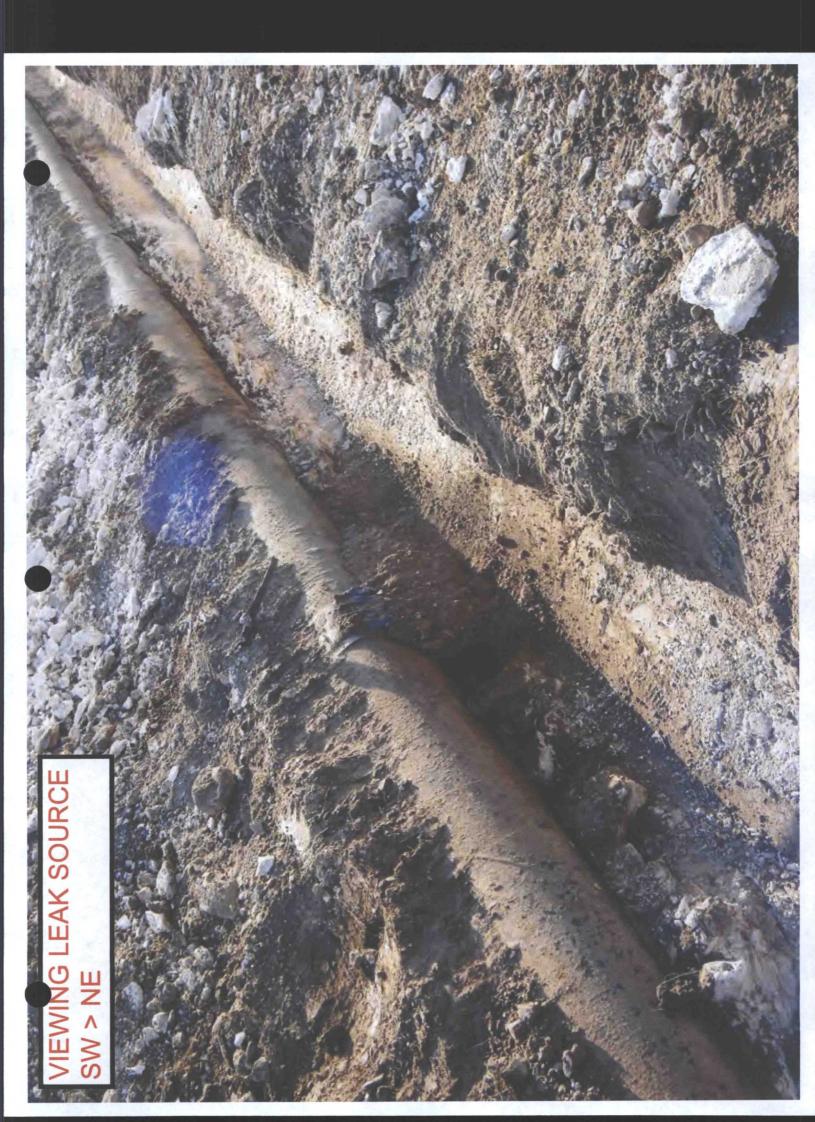

### Release Notification and Corrective Action OPERATOR Final Report Name of Company: Targa Midstream Services L.P. Contact: Ralph England Address: P.O. Box 1689, Lovington, NM 88260 Telephone No.: 575-396-3221 Facility Name: Saunders Plant Facility Type: Gas Processing Surface Owner: Dan Field Branch Ranch Mineral Owner Lease No .: LOCATION OF RELEASE Unit Letter Section Township Range Feet from the North/South Line Feet from the East/West Line County 929' SOUTH U 3 168 35E 317 WEST LEA Latitude: 32.946433° Longitude: -103.454091° NATURE OF RELEASE API # 30-025-01195 Type of Release: Gas Release Volume of Release: Unknown Volume Recovered: 0 Date and Hour of Occurrence: Date and Hour of Discovery: Source of Release: 20" steel pipeline 5-22-12 UNKNOWN 5-22-12 Was Immediate Notice Given? If YES, To Whom? ☐ Yes ☐ No ☒ Not Required Date and Hour: By Whom? Was a Watercourse Reached? If YES, Volume Impacting the Watercourse. ☐ Yes ☒ No If a Watercourse was Impacted, Describe Fully.\* Describe Cause of Problem and Remedial Action Taken.\* Gas pipeline leak discovered by Targa personal while performing routine line inspection. Watson Const. Co. was called out, pipeline was excavated and leak was clamped off. Site backfilled and ETNM / WEE Inc. were contacted to clean up leak. DEPTH TO GROUND WATER ACCORDING TO TEXACO/CHEVRON 2005 WATER DATA MAP FOR LEA COUNTY IS APPROXIMATLY 57'bgs +/-Describe Area Affected and Cleanup Action Taken.\* CLEAN UP ACTION: leak area was clamped off and backfilled. Targa is in the process of ordering new poly pipe for replacement of old pipe. ETNM / WEE Inc. has been contracted to perform clean up of leak area. Site will be cleaned up in accordance with NMOCD Leak Clean up standards. I hereby certify that the information given above is true and complete to the best of my knowledge and understand that pursuant to NMOCD rules and regulations all operators are required to report and/or file certain release notifications and perform corrective actions for releases which máy endanger public health or the environment. The acceptance of a C-141 report by the NMOCD marked as "Final Report" does not relieve the operator of liability should their operations have failed to adequately investigate and remediate contamination that pose a threat to ground water, surface water, human health or the environment. In addition, NMOCD acceptance of a C-141 report does not relieve the operator of responsibility for compliance with any other federal, state, or local laws and/or regulations. OIL CONSERVATION DIVISION ENV SPECUALIST Approved by Distric Printed Name: Ralph England Approval Date: 5/29/12 Title: Field Supervisor

6.0 Remediation Procedure

The area impacted leak area will be sampled during the time that Targa is replacing the old steel pipe with the new poly line using a 5pt bottom composite and a 5pt. composite (each) of the north and south wall. Samples will be split with land owner and samples will be sent to Cardinal Labs in Hobbs for confirmation. If samples confirm clean no further work will be required at the site. If sample are above the NMOCD Spill Clean Up Standards ETNM/WEE Inc. will schedule a cleanup excavation of the impacted area with Targa to meet the NMOCD Spill Clean up Standards.