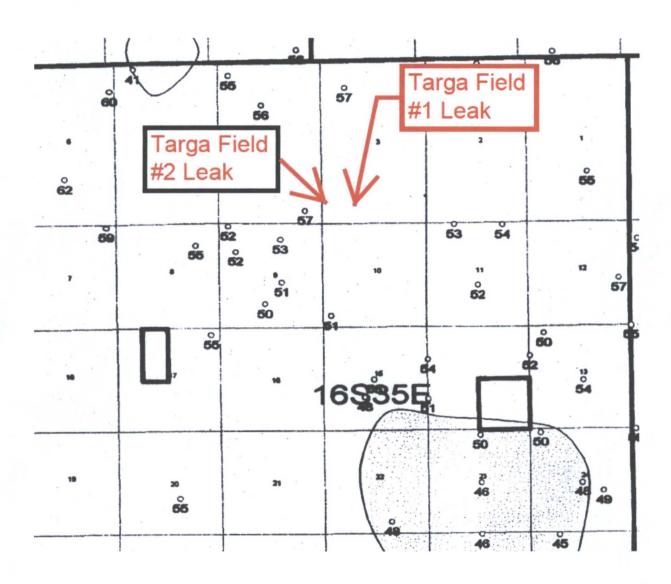

### Release Notification and Corrective Action OPERATOR Final Report Name of Company: Targa Midstream Services L.P. Contact: Ralph England Address: P.O. Box 1689, Lovington, NM 88260 Telephone No.: 575-396-3221 Facility Name: Saunders Plant Facility Type: Gas Processing Surface Owner: Dan Field Branch Ranch Mineral Owner Lease No .: LOCATION OF RELEASE Unit Letter Section Township Range Feet from the North/South Line Feet from the East/West Line County 929' SOUTH U 3 168 35E 317 WEST LEA Latitude: 32.946433° Longitude: -103.454091° NATURE OF RELEASE API # 30-025-01195 Type of Release: Gas Release Volume of Release: Unknown Volume Recovered: 0 Date and Hour of Occurrence: Date and Hour of Discovery: Source of Release: 20" steel pipeline 5-22-12 UNKNOWN 5-22-12 Was Immediate Notice Given? If YES, To Whom? ☐ Yes ☐ No ☒ Not Required Date and Hour: By Whom? Was a Watercourse Reached? If YES, Volume Impacting the Watercourse. ☐ Yes ☒ No If a Watercourse was Impacted, Describe Fully.\* Describe Cause of Problem and Remedial Action Taken.\* Gas pipeline leak discovered by Targa personal while performing routine line inspection. Watson Const. Co. was called out, pipeline was excavated and leak was clamped off. Site backfilled and ETNM / WEE Inc. were contacted to clean up leak. DEPTH TO GROUND WATER ACCORDING TO TEXACO/CHEVRON 2005 WATER DATA MAP FOR LEA COUNTY IS APPROXIMATLY 57'bgs +/-Describe Area Affected and Cleanup Action Taken.\* CLEAN UP ACTION: leak area was clamped off and backfilled. Targa is in the process of ordering new poly pipe for replacement of old pipe. ETNM / WEE Inc. has been contracted to perform clean up of leak area. Site will be cleaned up in accordance with NMOCD Leak Clean up standards. I hereby certify that the information given above is true and complete to the best of my knowledge and understand that pursuant to NMOCD rules and regulations all operators are required to report and/or file certain release notifications and perform corrective actions for releases which máy endanger public health or the environment. The acceptance of a C-141 report by the NMOCD marked as "Final Report" does not relieve the operator of liability should their operations have failed to adequately investigate and remediate contamination that pose a threat to ground water, surface water, human health or the environment. In addition, NMOCD acceptance of a C-141 report does not relieve the operator of responsibility for compliance with any other federal, state, or local laws and/or regulations. OIL CONSERVATION DIVISION ENV SPECUALIST Approved by Distric Printed Name: Ralph England Approval Date: 5/29/12 Title: Field Supervisor