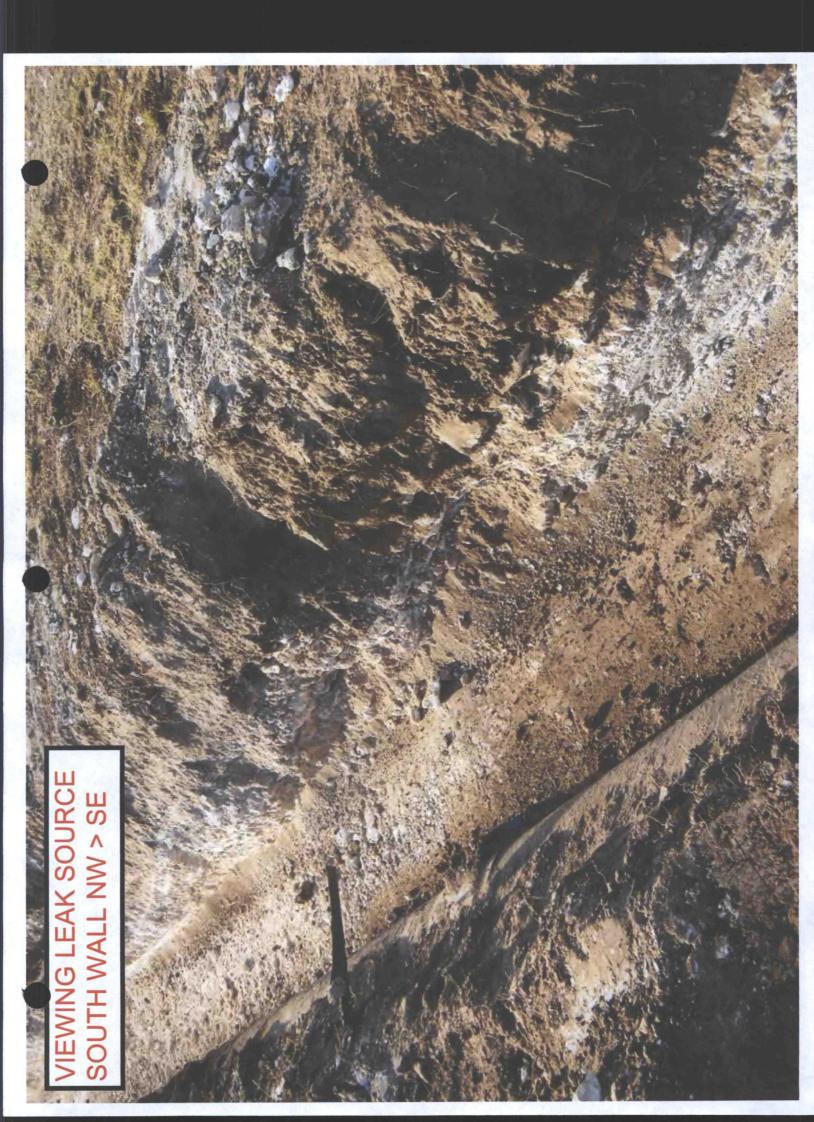

### Release Notification and Corrective Action OPERATOR Final Report Name of Company: Targa Midstream Services L.P. Contact: Ralph England Address: P.O. Box 1689, Lovington, NM 88260 Telephone No.: 575-396-3221 Facility Name: Saunders Plant Facility Type: Gas Processing Surface Owner: Dan Field Branch Ranch Mineral Owner Lease No .: LOCATION OF RELEASE Unit Letter Section Township Range Feet from the North/South Line Feet from the East/West Line County 929' SOUTH U 3 168 35E 317 WEST LEA Latitude: 32.946433° Longitude: -103.454091° NATURE OF RELEASE API # 30-025-01195 Type of Release: Gas Release Volume of Release: Unknown Volume Recovered: 0 Date and Hour of Occurrence: Date and Hour of Discovery: Source of Release: 20" steel pipeline 5-22-12 UNKNOWN 5-22-12 Was Immediate Notice Given? If YES, To Whom? ☐ Yes ☐ No ☒ Not Required Date and Hour: By Whom? Was a Watercourse Reached? If YES, Volume Impacting the Watercourse. ☐ Yes ☒ No If a Watercourse was Impacted, Describe Fully.\* Describe Cause of Problem and Remedial Action Taken.\* Gas pipeline leak discovered by Targa personal while performing routine line inspection. Watson Const. Co. was called out, pipeline was excavated and leak was clamped off. Site backfilled and ETNM / WEE Inc. were contacted to clean up leak. DEPTH TO GROUND WATER ACCORDING TO TEXACO/CHEVRON 2005 WATER DATA MAP FOR LEA COUNTY IS APPROXIMATLY 57'bgs +/-Describe Area Affected and Cleanup Action Taken.\* CLEAN UP ACTION: leak area was clamped off and backfilled. Targa is in the process of ordering new poly pipe for replacement of old pipe. ETNM / WEE Inc. has been contracted to perform clean up of leak area. Site will be cleaned up in accordance with NMOCD Leak Clean up standards. I hereby certify that the information given above is true and complete to the best of my knowledge and understand that pursuant to NMOCD rules and regulations all operators are required to report and/or file certain release notifications and perform corrective actions for releases which máy endanger public health or the environment. The acceptance of a C-141 report by the NMOCD marked as "Final Report" does not relieve the operator of liability should their operations have failed to adequately investigate and remediate contamination that pose a threat to ground water, surface water, human health or the environment. In addition, NMOCD acceptance of a C-141 report does not relieve the operator of responsibility for compliance with any other federal, state, or local laws and/or regulations. OIL CONSERVATION DIVISION ENV SPECUALIST Approved by Distric Printed Name: Ralph England Approval Date: 5/29/12 Title: Field Supervisor

6.0 Remediation Procedure

The area impacted leak area will be sampled during the time that Targa is replacing the old steel pipe with the new poly line using a 5pt bottom composite and a 5pt. composite (each) of the north and south wall. Samples will be split with land owner and samples will be sent to Cardinal Labs in Hobbs for confirmation. If samples confirm clean no further work will be required at the site. If sample are above the NMOCD Spill Clean Up Standards ETNM/WEE Inc. will schedule a cleanup excavation of the impacted area with Targa to meet the NMOCD Spill Clean up Standards.