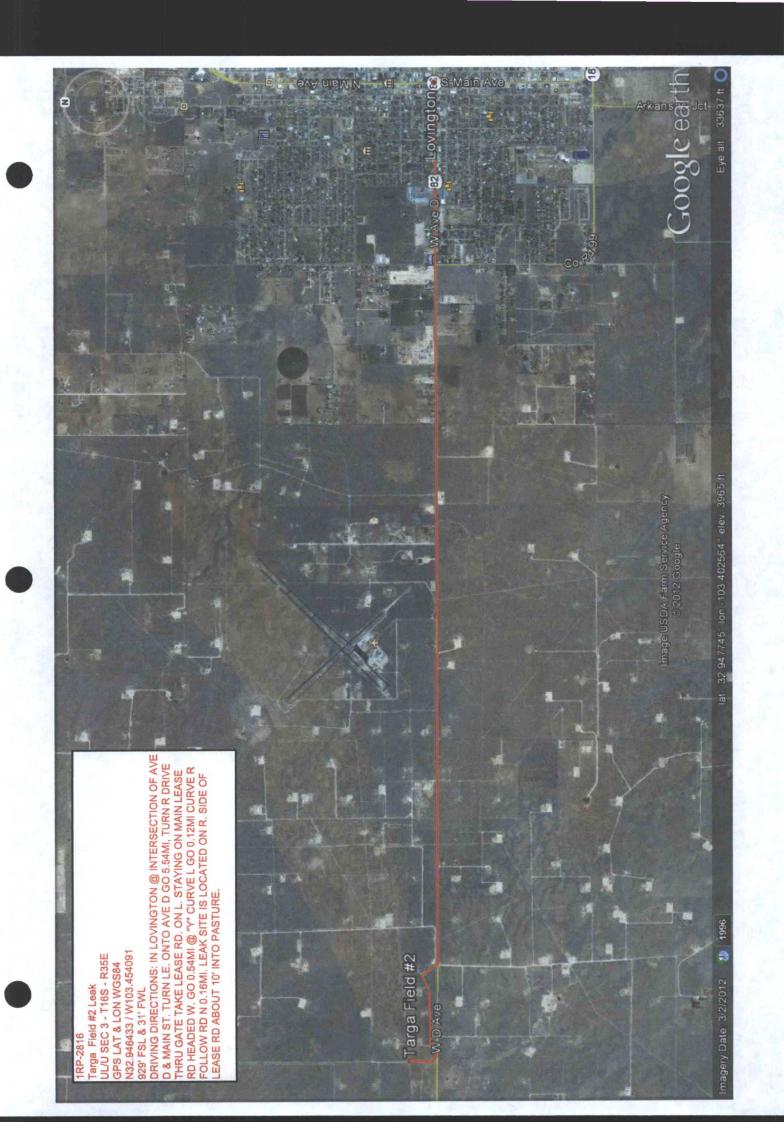

### Release Notification and Corrective Action OPERATOR Final Report Name of Company: Targa Midstream Services L.P. Contact: Ralph England Address: P.O. Box 1689, Lovington, NM 88260 Telephone No.: 575-396-3221 Facility Name: Saunders Plant Facility Type: Gas Processing Surface Owner: Dan Field Branch Ranch Mineral Owner Lease No .: LOCATION OF RELEASE Unit Letter Section Township Range Feet from the North/South Line Feet from the East/West Line County 929' SOUTH U 3 168 35E 317 WEST LEA Latitude: 32.946433° Longitude: -103.454091° NATURE OF RELEASE API # 30-025-01195 Type of Release: Gas Release Volume of Release: Unknown Volume Recovered: 0 Date and Hour of Occurrence: Date and Hour of Discovery: Source of Release: 20" steel pipeline 5-22-12 UNKNOWN 5-22-12 Was Immediate Notice Given? If YES, To Whom? ☐ Yes ☐ No ☒ Not Required Date and Hour: By Whom? Was a Watercourse Reached? If YES, Volume Impacting the Watercourse. ☐ Yes ☒ No If a Watercourse was Impacted, Describe Fully.\* Describe Cause of Problem and Remedial Action Taken.\* Gas pipeline leak discovered by Targa personal while performing routine line inspection. Watson Const. Co. was called out, pipeline was excavated and leak was clamped off. Site backfilled and ETNM / WEE Inc. were contacted to clean up leak. DEPTH TO GROUND WATER ACCORDING TO TEXACO/CHEVRON 2005 WATER DATA MAP FOR LEA COUNTY IS APPROXIMATLY 57'bgs +/-Describe Area Affected and Cleanup Action Taken.\* CLEAN UP ACTION: leak area was clamped off and backfilled. Targa is in the process of ordering new poly pipe for replacement of old pipe. ETNM / WEE Inc. has been contracted to perform clean up of leak area. Site will be cleaned up in accordance with NMOCD Leak Clean up standards. I hereby certify that the information given above is true and complete to the best of my knowledge and understand that pursuant to NMOCD rules and regulations all operators are required to report and/or file certain release notifications and perform corrective actions for releases which máy endanger public health or the environment. The acceptance of a C-141 report by the NMOCD marked as "Final Report" does not relieve the operator of liability should their operations have failed to adequately investigate and remediate contamination that pose a threat to ground water, surface water, human health or the environment. In addition, NMOCD acceptance of a C-141 report does not relieve the operator of responsibility for compliance with any other federal, state, or local laws and/or regulations. OIL CONSERVATION DIVISION ENV SPECUALIST Approved by Distric Printed Name: Ralph England Approval Date: 5/29/12 Title: Field Supervisor

### TARGA MIDSTREAM SERVICES L.P.

UL/U SEC 3 – T16S – R35E 929' FSL & 31' FWL GPS LAT. & LON. WGS84 N32.946433 / W103.454091

WATER DEPTH ACCORDING TO CHEVRON/TEXACO 2005 LEA COUNTY WATER DATA MAP

June 07, 2012