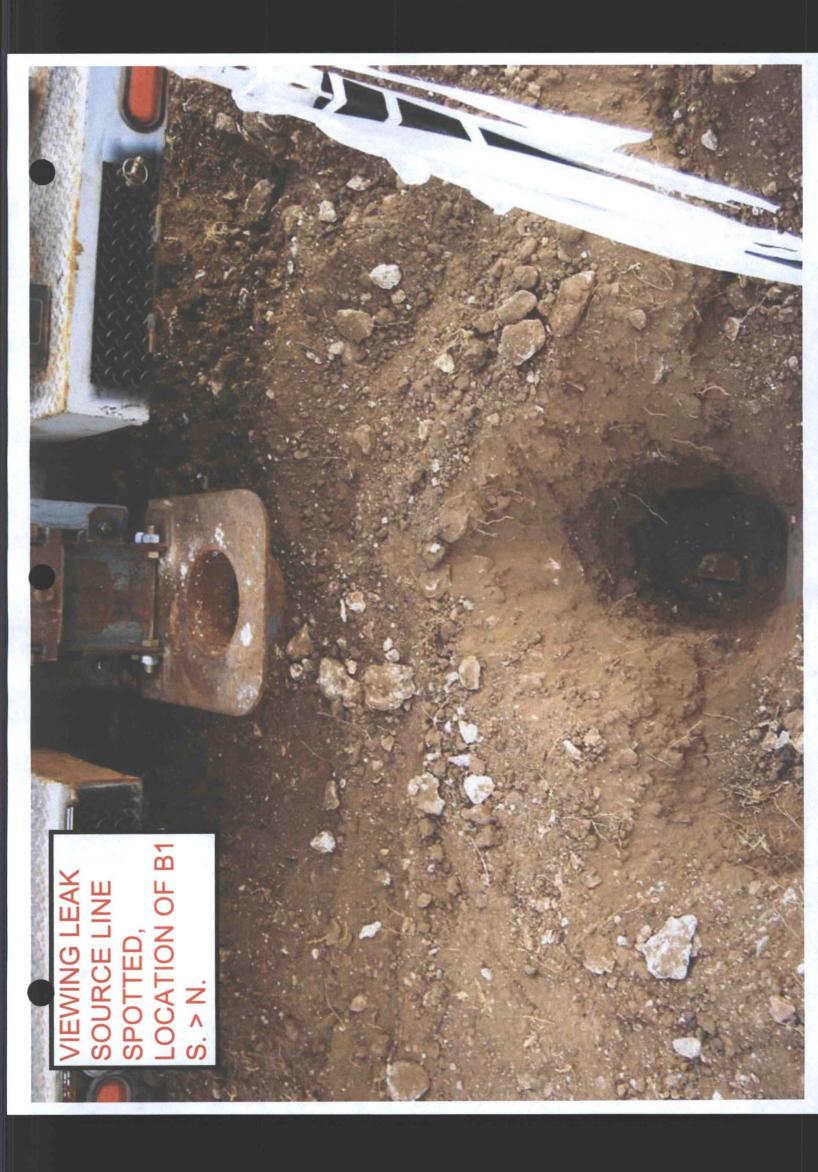

### Release Notification and Corrective Action OPERATOR Final Report Name of Company: Targa Midstream Services L.P. Contact: Ralph England Address: P.O. Box 1689, Lovington, NM 88260 Telephone No.: 575-396-3221 Facility Name: Saunders Plant Facility Type: Gas Processing Surface Owner: Dan Field Branch Ranch Mineral Owner Lease No .: LOCATION OF RELEASE Unit Letter Section Township Range Feet from the North/South Line Feet from the East/West Line County 929' SOUTH U 3 168 35E 317 WEST LEA Latitude: 32.946433° Longitude: -103.454091° NATURE OF RELEASE API # 30-025-01195 Type of Release: Gas Release Volume of Release: Unknown Volume Recovered: 0 Date and Hour of Occurrence: Date and Hour of Discovery: Source of Release: 20" steel pipeline 5-22-12 UNKNOWN 5-22-12 Was Immediate Notice Given? If YES, To Whom? ☐ Yes ☐ No ☒ Not Required Date and Hour: By Whom? Was a Watercourse Reached? If YES, Volume Impacting the Watercourse. ☐ Yes ☒ No If a Watercourse was Impacted, Describe Fully.\* Describe Cause of Problem and Remedial Action Taken.\* Gas pipeline leak discovered by Targa personal while performing routine line inspection. Watson Const. Co. was called out, pipeline was excavated and leak was clamped off. Site backfilled and ETNM / WEE Inc. were contacted to clean up leak. DEPTH TO GROUND WATER ACCORDING TO TEXACO/CHEVRON 2005 WATER DATA MAP FOR LEA COUNTY IS APPROXIMATLY 57'bgs +/-Describe Area Affected and Cleanup Action Taken.\* CLEAN UP ACTION: leak area was clamped off and backfilled. Targa is in the process of ordering new poly pipe for replacement of old pipe. ETNM / WEE Inc. has been contracted to perform clean up of leak area. Site will be cleaned up in accordance with NMOCD Leak Clean up standards. I hereby certify that the information given above is true and complete to the best of my knowledge and understand that pursuant to NMOCD rules and regulations all operators are required to report and/or file certain release notifications and perform corrective actions for releases which máy endanger public health or the environment. The acceptance of a C-141 report by the NMOCD marked as "Final Report" does not relieve the operator of liability should their operations have failed to adequately investigate and remediate contamination that pose a threat to ground water, surface water, human health or the environment. In addition, NMOCD acceptance of a C-141 report does not relieve the operator of responsibility for compliance with any other federal, state, or local laws and/or regulations. OIL CONSERVATION DIVISION ENV SPECUALIST Approved by Distric Printed Name: Ralph England Approval Date: 5/29/12 Title: Field Supervisor

The site will be properly delineated vertically and laterally to meet NMOCD Spill Clean Up Standards. ETNM/WEE Inc. will initiate site investigation by boring 5 boreholes on the site; 1 @ the source of the leak until clean plus one more clean sample in 5' increments and 4 more bores in each directions (N,S,E & W) 5' from the source until clean plus one more clean sample in 5' increments. Additional boring may be required if the initial bores 5' from the source are not clean. All samples will be saved and split with the land owner. Various samples from the bores will pulled and sent to Cardinal Labs in Hobbs for confirmation in accordance to NMOCD Spill Clean up Standards.