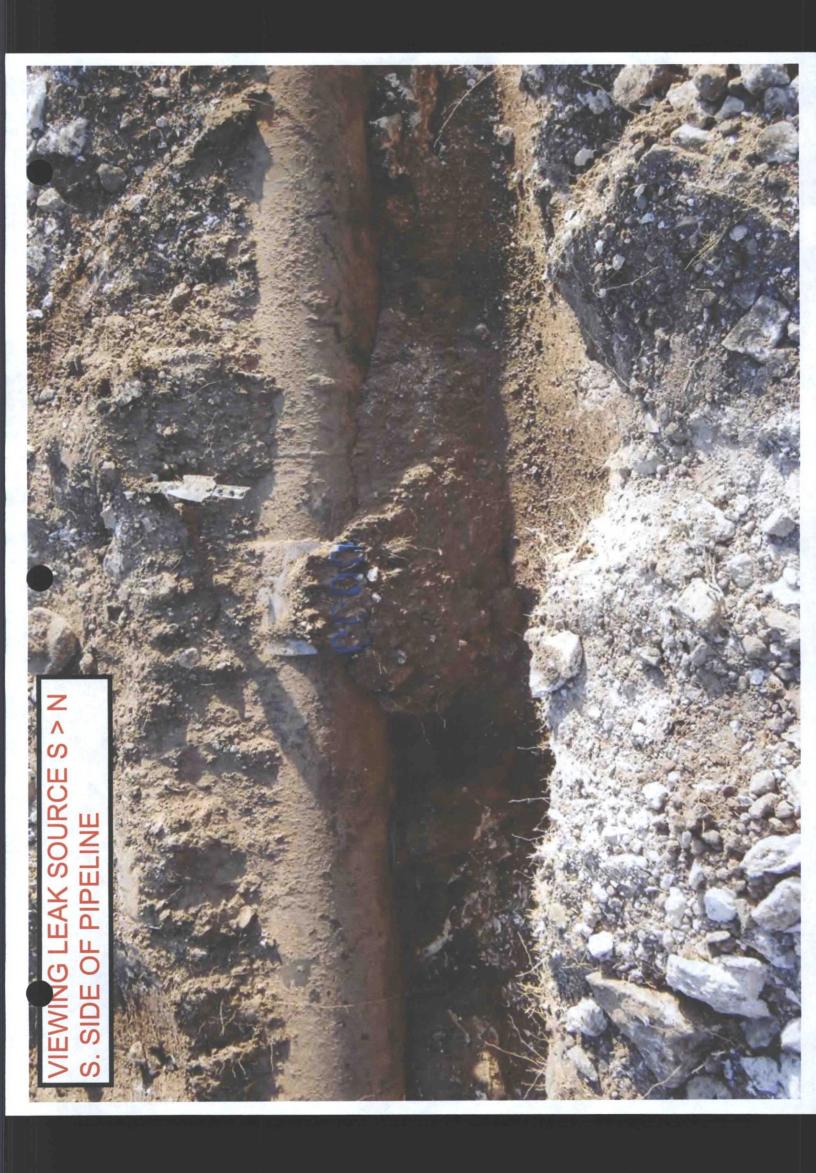

### Release Notification and Corrective Action OPERATOR Final Report Name of Company: Targa Midstream Services L.P. Contact: Ralph England Address: P.O. Box 1689, Lovington, NM 88260 Telephone No.: 575-396-3221 Facility Name: Saunders Plant Facility Type: Gas Processing Surface Owner: Dan Field Branch Ranch Mineral Owner Lease No .: LOCATION OF RELEASE Unit Letter Section Township Range Feet from the North/South Line Feet from the East/West Line County 929' SOUTH U 3 168 35E 317 WEST LEA Latitude: 32.946433° Longitude: -103.454091° NATURE OF RELEASE API # 30-025-01195 Type of Release: Gas Release Volume of Release: Unknown Volume Recovered: 0 Date and Hour of Occurrence: Date and Hour of Discovery: Source of Release: 20" steel pipeline 5-22-12 UNKNOWN 5-22-12 Was Immediate Notice Given? If YES, To Whom? ☐ Yes ☐ No ☒ Not Required Date and Hour: By Whom? Was a Watercourse Reached? If YES, Volume Impacting the Watercourse. ☐ Yes ☒ No If a Watercourse was Impacted, Describe Fully.\* Describe Cause of Problem and Remedial Action Taken.\* Gas pipeline leak discovered by Targa personal while performing routine line inspection. Watson Const. Co. was called out, pipeline was excavated and leak was clamped off. Site backfilled and ETNM / WEE Inc. were contacted to clean up leak. DEPTH TO GROUND WATER ACCORDING TO TEXACO/CHEVRON 2005 WATER DATA MAP FOR LEA COUNTY IS APPROXIMATLY 57'bgs +/-Describe Area Affected and Cleanup Action Taken.\* CLEAN UP ACTION: leak area was clamped off and backfilled. Targa is in the process of ordering new poly pipe for replacement of old pipe. ETNM / WEE Inc. has been contracted to perform clean up of leak area. Site will be cleaned up in accordance with NMOCD Leak Clean up standards. I hereby certify that the information given above is true and complete to the best of my knowledge and understand that pursuant to NMOCD rules and regulations all operators are required to report and/or file certain release notifications and perform corrective actions for releases which máy endanger public health or the environment. The acceptance of a C-141 report by the NMOCD marked as "Final Report" does not relieve the operator of liability should their operations have failed to adequately investigate and remediate contamination that pose a threat to ground water, surface water, human health or the environment. In addition, NMOCD acceptance of a C-141 report does not relieve the operator of responsibility for compliance with any other federal, state, or local laws and/or regulations. OIL CONSERVATION DIVISION ENV SPECUALIST Approved by Distric Printed Name: Ralph England Approval Date: 5/29/12 Title: Field Supervisor

6.0 Remediation Procedure

The area impacted leak area will be sampled during the time that Targa is replacing the old steel pipe with the new poly line using a 5pt bottom composite and a 5pt. composite (each) of the north and south wall. Samples will be split with land owner and samples will be sent to Cardinal Labs in Hobbs for confirmation. If samples confirm clean no further work will be required at the site. If sample are above the NMOCD Spill Clean Up Standards ETNM/WEE Inc. will schedule a cleanup excavation of the impacted area with Targa to meet the NMOCD Spill Clean up Standards.