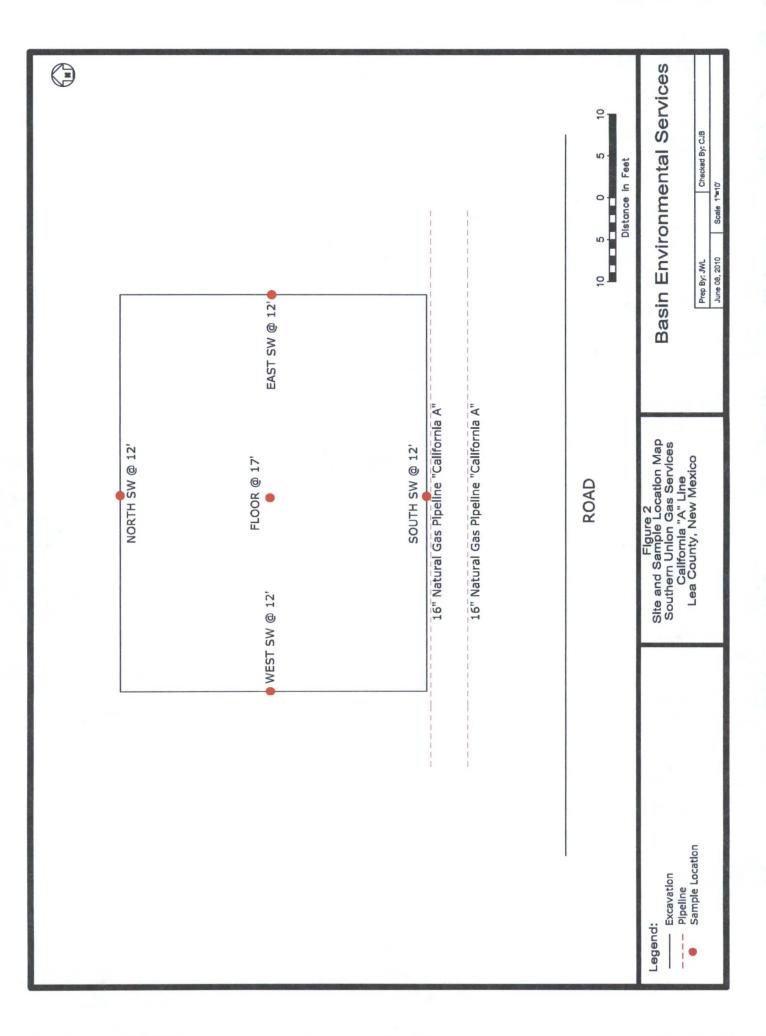

### Santa Fe, NM 87505 **Release Notification and Corrective Action**

|                                                                                                                                 |                                                             |                                                                   |                                                   |                                                                     |                                   | OPERA'               | FOR                       |           | ☐ Initia   | al Report   Final Re | eport    |
|---------------------------------------------------------------------------------------------------------------------------------|-------------------------------------------------------------|-------------------------------------------------------------------|---------------------------------------------------|---------------------------------------------------------------------|-----------------------------------|----------------------|---------------------------|-----------|------------|----------------------|----------|
| Name of Co                                                                                                                      | ompany                                                      | Southern U                                                        | Jnion Ga                                          | s Services, Ltd                                                     |                                   | Contact Ro           | se Slade                  | 0.7       |            | THE PROPERTY.        |          |
| Address                                                                                                                         |                                                             | P.O. Box 12                                                       | 26 Jal, N                                         | lew Mexico 8825                                                     | 52                                | Telephone !          | No. 432-940-51            | 147       |            | The second second    | 1        |
| Facility Na                                                                                                                     | me                                                          | California                                                        | "A" Line                                          | e (2009-067)                                                        |                                   | Facility Typ         | e Natural Gas             | Pipeline  | e          |                      |          |
| Surface Ow                                                                                                                      | ner BLN                                                     | Л                                                                 |                                                   | Mineral O                                                           | wner                              |                      |                           |           | Lease N    | No. 30-025-38823     |          |
|                                                                                                                                 |                                                             |                                                                   |                                                   | LOCA                                                                | TIO                               | N OF RE              | LEASE                     |           |            |                      | - Carrie |
| Unit Letter                                                                                                                     | Section                                                     | Township                                                          | Range                                             | Feet from the                                                       |                                   |                      | Feet from the             | East/W    | est Line   | County               |          |
| "M"                                                                                                                             | 3                                                           | 26S                                                               | 34E                                               |                                                                     |                                   |                      |                           |           |            | Lea                  |          |
|                                                                                                                                 |                                                             |                                                                   | Latitud                                           | e N 32 degrees (                                                    | 03.910                            | " Longitude          | W 103 degree              | es 27.35  | 8"         |                      |          |
|                                                                                                                                 |                                                             |                                                                   |                                                   |                                                                     | URE                               | -                    |                           |           |            |                      |          |
|                                                                                                                                 |                                                             |                                                                   |                                                   |                                                                     |                                   |                      |                           |           |            |                      |          |
| Source of Re                                                                                                                    | elease 16 ii                                                | nch Natural G                                                     | as Pipelin                                        | ie .                                                                |                                   | Unknown              | lour of Occurrence        | ce        |            |                      |          |
| Was Immedi                                                                                                                      | ate Notice C                                                |                                                                   | Yes [                                             | No □ Not Re                                                         | quired                            | If YES, To<br>Robert | Whom?                     |           |            |                      |          |
| By Whom?                                                                                                                        | Rose Slade                                                  |                                                                   |                                                   |                                                                     | Acto                              | Date and H           | lour December 1           | 4, 2009   | @ 2215 hr  | S                    | A        |
| Was a Water                                                                                                                     | course Reac                                                 | hed?                                                              | Yes 🗵                                             | No                                                                  |                                   | If YES, Vo           | olume Impacting           | the Water | rcourse.   |                      |          |
| The 16-inch                                                                                                                     | natural gas                                                 | pipeline devel                                                    | oped a lea                                        | ak due to external o                                                |                                   |                      |                           |           |            |                      |          |
| The affected                                                                                                                    | area measur                                                 | red approxima                                                     | itely twen                                        | ty-five (25) feet in                                                |                                   |                      |                           |           |            |                      |          |
| regulations a<br>public health<br>should their or<br>or the enviro                                                              | Il operators<br>or the envir<br>operations h<br>nment. In a | are required to<br>ronment. The<br>ave failed to<br>addition, NMC | acceptant<br>acceptant<br>adequately<br>OCD accep | nd/or file certain re<br>ce of a C-141 report<br>investigate and re | elease n<br>rt by the<br>emediate | e NMOCD<br>e conta   | knowledge and und perform | P         | RO         | VED                  |          |
| Signature                                                                                                                       | 0                                                           | THE STREET                                                        | ude                                               |                                                                     |                                   | Approved l           | •                         |           |            | 1                    |          |
| 1 3 3 3 4                                                                                                                       |                                                             |                                                                   |                                                   |                                                                     |                                   |                      |                           |           |            | 1,1                  |          |
|                                                                                                                                 |                                                             |                                                                   |                                                   |                                                                     |                                   | Approval Da          | te: 02(02)                | 16 E      | Expiration | Date: / (            |          |
| Name of Company   Southern Union Gas Services, Ltd   Address   P.O. Box 1226 Jal, New Mexico 88252   Telephone No. 432-940-5147 |                                                             |                                                                   |                                                   |                                                                     |                                   |                      |                           |           |            |                      |          |
| Date: 1                                                                                                                         | 29/20                                                       | 10                                                                | Phone                                             | : 140-514                                                           |                                   |                      | Li                        |           |            |                      | - 38     |