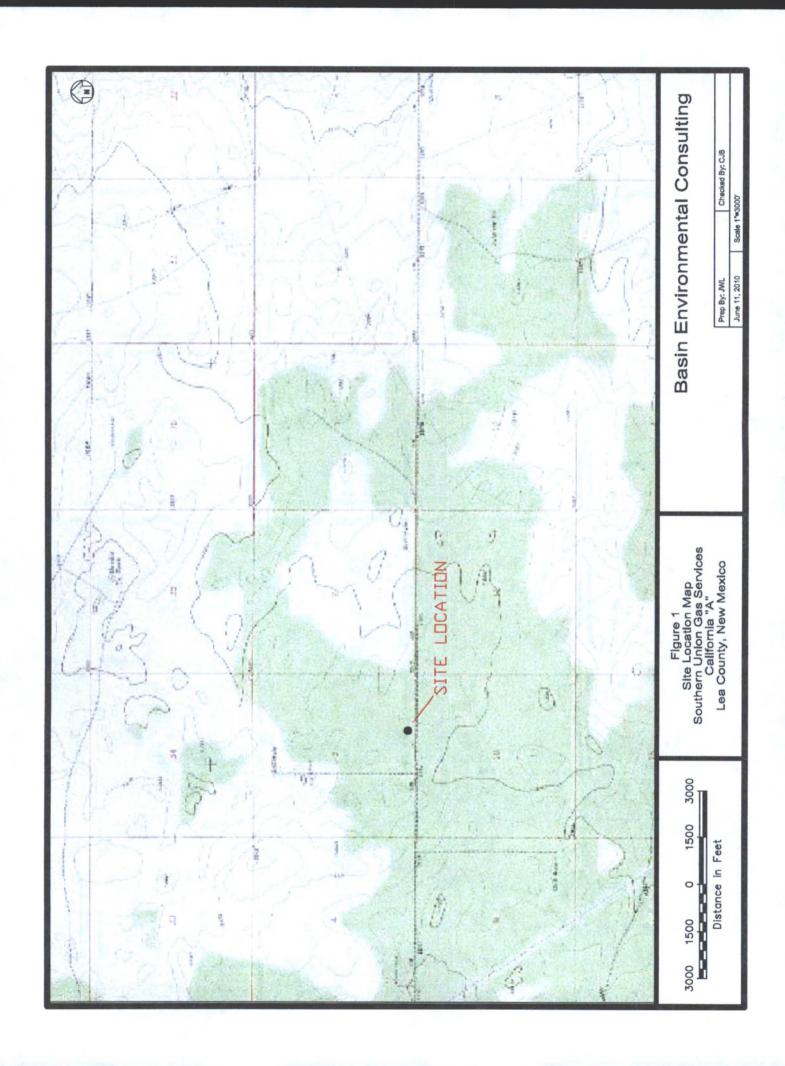

### Santa Fe, NM 87505 **Release Notification and Corrective Action**

|                                                                                                                                 |                                                             |                                                                   |                                                   |                                                                     |                                   | OPERA'               | FOR                       |           | ☐ Initia   | al Report   Final Re | eport    |
|---------------------------------------------------------------------------------------------------------------------------------|-------------------------------------------------------------|-------------------------------------------------------------------|---------------------------------------------------|---------------------------------------------------------------------|-----------------------------------|----------------------|---------------------------|-----------|------------|----------------------|----------|
| Name of Co                                                                                                                      | ompany                                                      | Southern U                                                        | Jnion Ga                                          | s Services, Ltd                                                     |                                   | Contact Ro           | se Slade                  | 0.7       |            | THE PROPERTY.        |          |
| Address                                                                                                                         |                                                             | P.O. Box 12                                                       | 26 Jal, N                                         | lew Mexico 8825                                                     | 52                                | Telephone !          | No. 432-940-51            | 147       |            | The second second    | 1        |
| Facility Na                                                                                                                     | me                                                          | California                                                        | "A" Line                                          | e (2009-067)                                                        |                                   | Facility Typ         | e Natural Gas             | Pipeline  | e          |                      |          |
| Surface Ow                                                                                                                      | ner BLN                                                     | Л                                                                 |                                                   | Mineral O                                                           | wner                              |                      |                           |           | Lease N    | No. 30-025-38823     |          |
|                                                                                                                                 |                                                             |                                                                   |                                                   | LOCA                                                                | TIO                               | N OF RE              | LEASE                     |           |            |                      | - Carrie |
| Unit Letter                                                                                                                     | Section                                                     | Township                                                          | Range                                             | Feet from the                                                       |                                   |                      | Feet from the             | East/W    | est Line   | County               |          |
| "M"                                                                                                                             | 3                                                           | 26S                                                               | 34E                                               |                                                                     |                                   |                      |                           |           |            | Lea                  |          |
|                                                                                                                                 |                                                             |                                                                   | Latitud                                           | e N 32 degrees (                                                    | 03.910                            | " Longitude          | W 103 degree              | es 27.35  | 8"         |                      |          |
|                                                                                                                                 |                                                             |                                                                   |                                                   |                                                                     | URE                               | -                    |                           |           |            |                      |          |
|                                                                                                                                 |                                                             |                                                                   |                                                   |                                                                     |                                   |                      |                           |           |            |                      |          |
| Source of Re                                                                                                                    | elease 16 ii                                                | nch Natural G                                                     | as Pipelin                                        | ie .                                                                |                                   | Unknown              | lour of Occurrence        | ce        |            |                      |          |
| Was Immedi                                                                                                                      | ate Notice C                                                |                                                                   | Yes [                                             | No □ Not Re                                                         | quired                            | If YES, To<br>Robert | Whom?                     |           |            |                      |          |
| By Whom?                                                                                                                        | Rose Slade                                                  |                                                                   |                                                   |                                                                     | Acto                              | Date and H           | lour December 1           | 4, 2009   | @ 2215 hr  | S                    | A        |
| Was a Water                                                                                                                     | course Reac                                                 | hed?                                                              | Yes 🗵                                             | No                                                                  |                                   | If YES, Vo           | olume Impacting           | the Water | rcourse.   |                      |          |
| The 16-inch                                                                                                                     | natural gas                                                 | pipeline devel                                                    | oped a lea                                        | ak due to external o                                                |                                   |                      |                           |           |            |                      |          |
| The affected                                                                                                                    | area measur                                                 | red approxima                                                     | itely twen                                        | ty-five (25) feet in                                                |                                   |                      |                           |           |            |                      |          |
| regulations a<br>public health<br>should their or<br>or the enviro                                                              | Il operators<br>or the envir<br>operations h<br>nment. In a | are required to<br>ronment. The<br>ave failed to<br>addition, NMC | acceptant<br>acceptant<br>adequately<br>OCD accep | nd/or file certain re<br>ce of a C-141 report<br>investigate and re | elease n<br>rt by the<br>emediate | e NMOCD<br>e conta   | knowledge and und perform | P         | RO         | VED                  |          |
| Signature                                                                                                                       | 0                                                           | THE STREET                                                        | ude                                               |                                                                     |                                   | Approved l           | •                         |           |            | 1                    |          |
| 1 3 3 3 4                                                                                                                       |                                                             |                                                                   |                                                   |                                                                     |                                   |                      |                           |           |            | 1,1                  |          |
|                                                                                                                                 |                                                             |                                                                   |                                                   |                                                                     |                                   | Approval Da          | te: 02(02)                | 16 E      | Expiration | Date: / (            |          |
| Name of Company   Southern Union Gas Services, Ltd   Address   P.O. Box 1226 Jal, New Mexico 88252   Telephone No. 432-940-5147 |                                                             |                                                                   |                                                   |                                                                     |                                   |                      |                           |           |            |                      |          |
| Date: 1                                                                                                                         | 29/20                                                       | 10                                                                | Phone                                             | : 140-514                                                           |                                   |                      | Li                        |           |            |                      | - 38     |