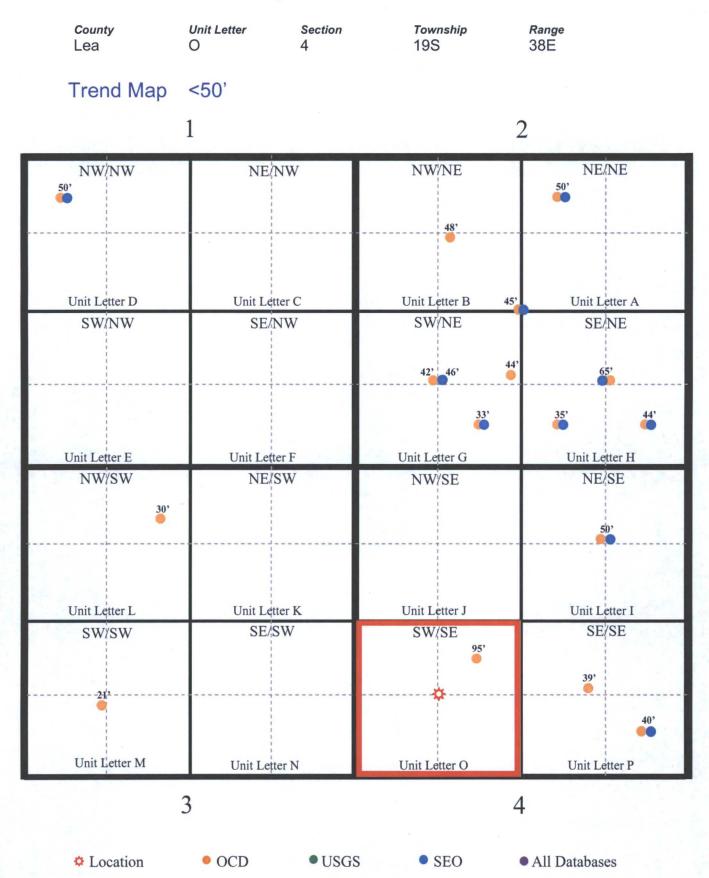

|                  | Supporting Documentation                           |
|------------------|----------------------------------------------------|
| Initial C-141    | Signed 08/14/2013                                  |
| Final C-141      | Signed 12/04/2013                                  |
| Site Diagram     | September 2013                                     |
| Groundwater Plot | <50'                                               |
| TOPO Maps        | September 2013                                     |
| Lab Summary      | 08/20/2013 to 08/21/2013                           |
| Lab Analysis     | 08/20/2013 to 08/21/2013                           |
| Correspondence   | Request and approval of remediation plan via email |