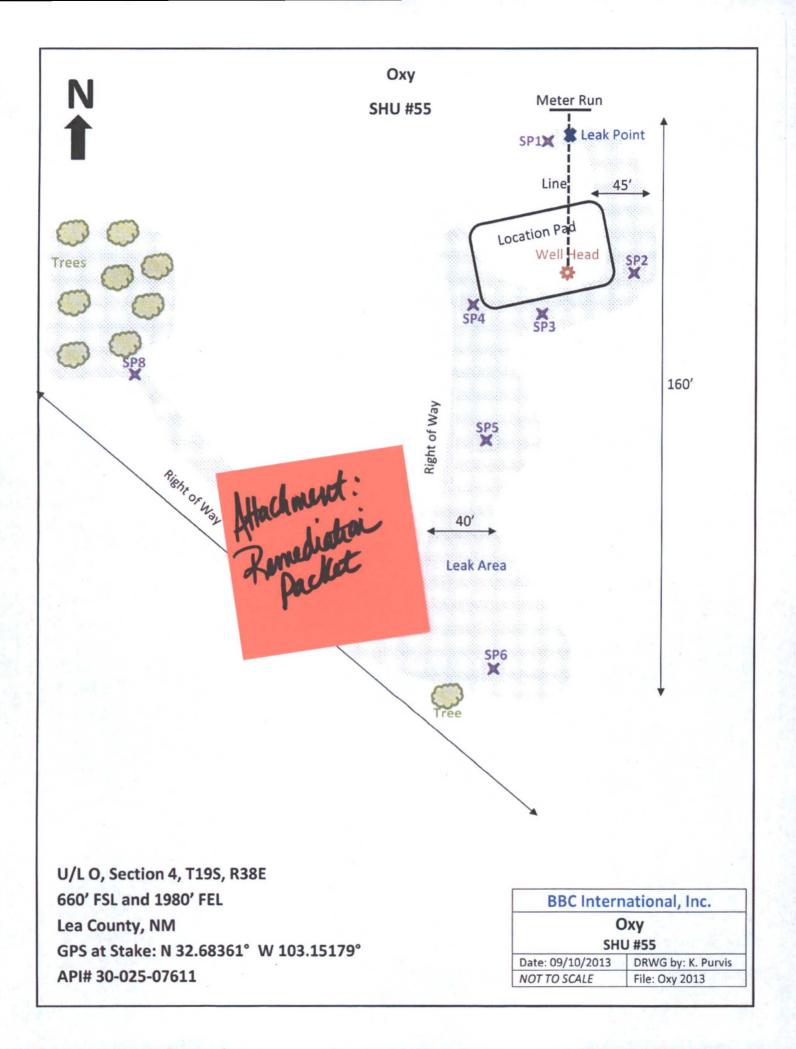

|                  | Supporting Documentation                           |
|------------------|----------------------------------------------------|
| Initial C-141    | Signed 08/14/2013                                  |
| Final C-141      | Signed 12/04/2013                                  |
| Site Diagram     | September 2013                                     |
| Groundwater Plot | <50'                                               |
| TOPO Maps        | September 2013                                     |
| Lab Summary      | 08/20/2013 to 08/21/2013                           |
| Lab Analysis     | 08/20/2013 to 08/21/2013                           |
| Correspondence   | Request and approval of remediation plan via email |