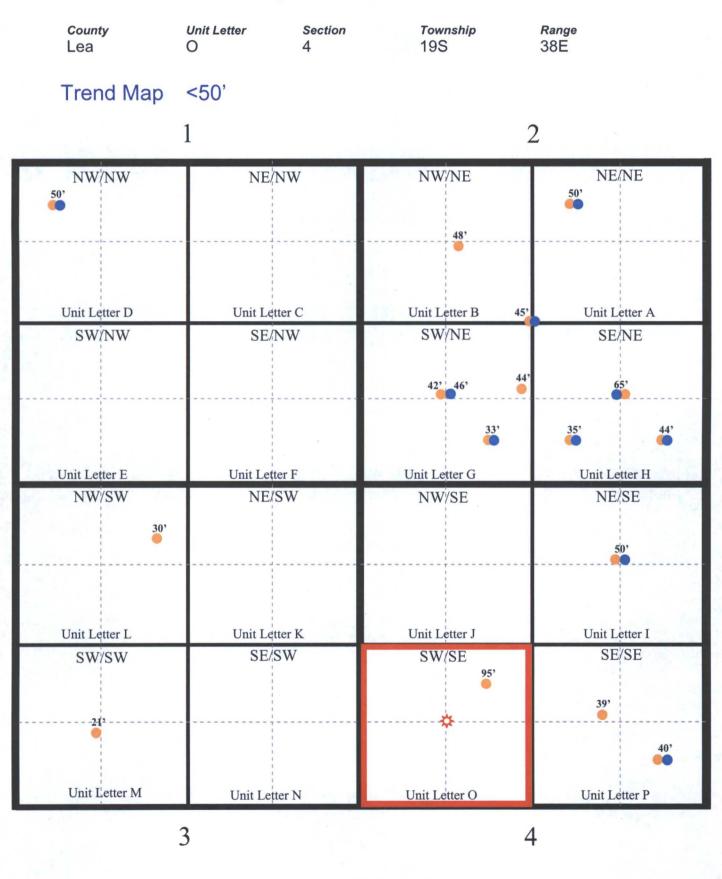

|                  | Supporting Documentation                           |
|------------------|----------------------------------------------------|
| Initial C-141    | Signed 08/14/2013                                  |
| Final C-141      | Signed 12/04/2013                                  |
| Site Diagram     | September 2013                                     |
| Groundwater Plot | <50'                                               |
| TOPO Maps        | September 2013                                     |
| Lab Summary      | 08/20/2013 to 08/21/2013                           |
| Lab Analysis     | 08/20/2013 to 08/21/2013                           |
| Correspondence   | Request and approval of remediation plan via email |