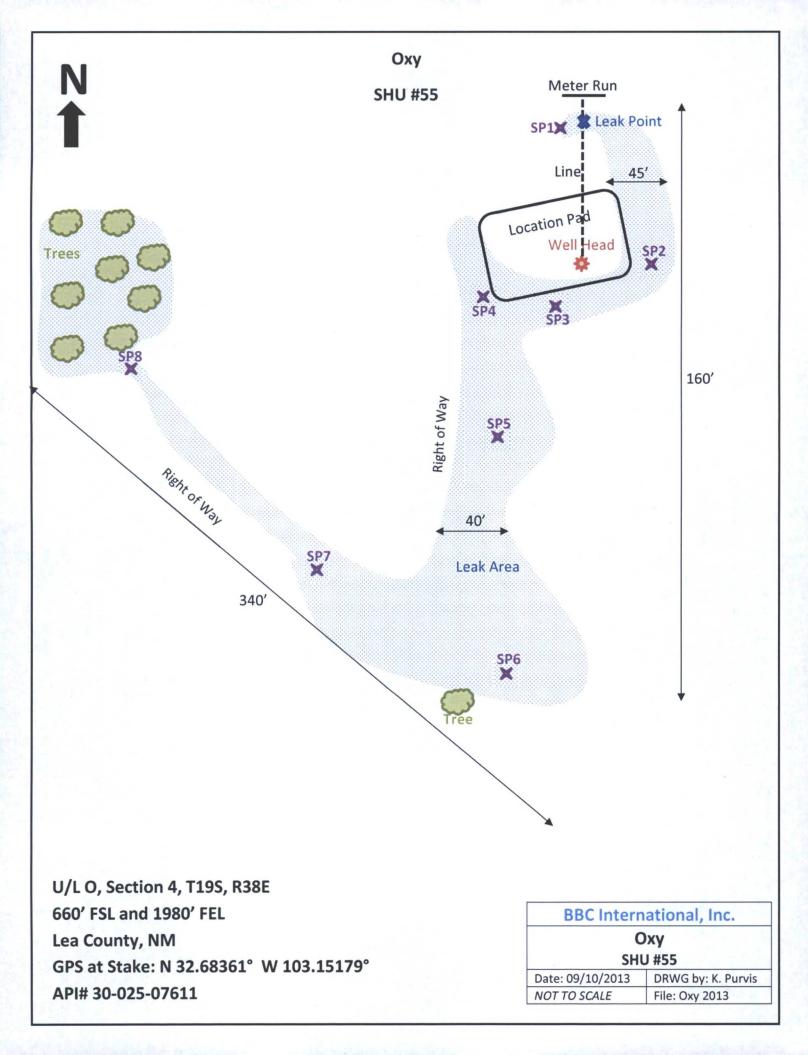

# HOBBS OCD

DEC 09 2013

|                    | Site Description             | RECEIVE |
|--------------------|------------------------------|---------|
| Site Name:         | SHU #55                      |         |
| Company:           | Oxy Permian Ltd.             |         |
| Legal Description: | U/L O, Section 4, T19S, R38E |         |
| County:            | Lea County, NM               |         |
| GPS Coordinates:   | N 32.68420° W 103.15075°     |         |

# **Release Data**

|                    |                     | approved                 |
|--------------------|---------------------|--------------------------|
| Date of Release:   | 08/02/2013          | de Alas velo             |
| Type of Release:   | Produced Water      | Should and serons        |
| Source of Release: | Injection flow line | Environmental Specialist |
| Volume of Release: | 1400 bbls           | NMOCD-DISTI              |
| Volume Recovered:  | 120 bbls            | 12/09/13                 |

|                            | Remediatio      | on Specifications                                                 |
|----------------------------|-----------------|-------------------------------------------------------------------|
| Remediation<br>Parameters: |                 | ss the entire leak area to a depth of 1 foot.<br>with clean soil. |
| Remediation Activities:    | 11/14/2013 to 1 | 11/26/2013                                                        |
| Plan Sent to OCD:          | 10/02/2013      | Email from Cliff Brunson to Geoffrey Leking                       |
| OCD Approval of Plan:      | 10/03/2013      | Email from Geoffrey Leking to Cliff Brunson                       |
| Plan Sent to BLM:          | Not required    | Not required                                                      |
| BLM Approval of Plan:      | Not required    | Not required                                                      |

|                  | Supporting Documentation                           |
|------------------|----------------------------------------------------|
| Initial C-141    | Signed 08/14/2013                                  |
| Final C-141      | Signed 12/04/2013                                  |
| Site Diagram     | September 2013                                     |
| Groundwater Plot | <50'                                               |
| TOPO Maps        | September 2013                                     |
| Lab Summary      | 08/20/2013 to 08/21/2013                           |
| Lab Analysis     | 08/20/2013 to 08/21/2013                           |
| Correspondence   | Request and approval of remediation plan via email |