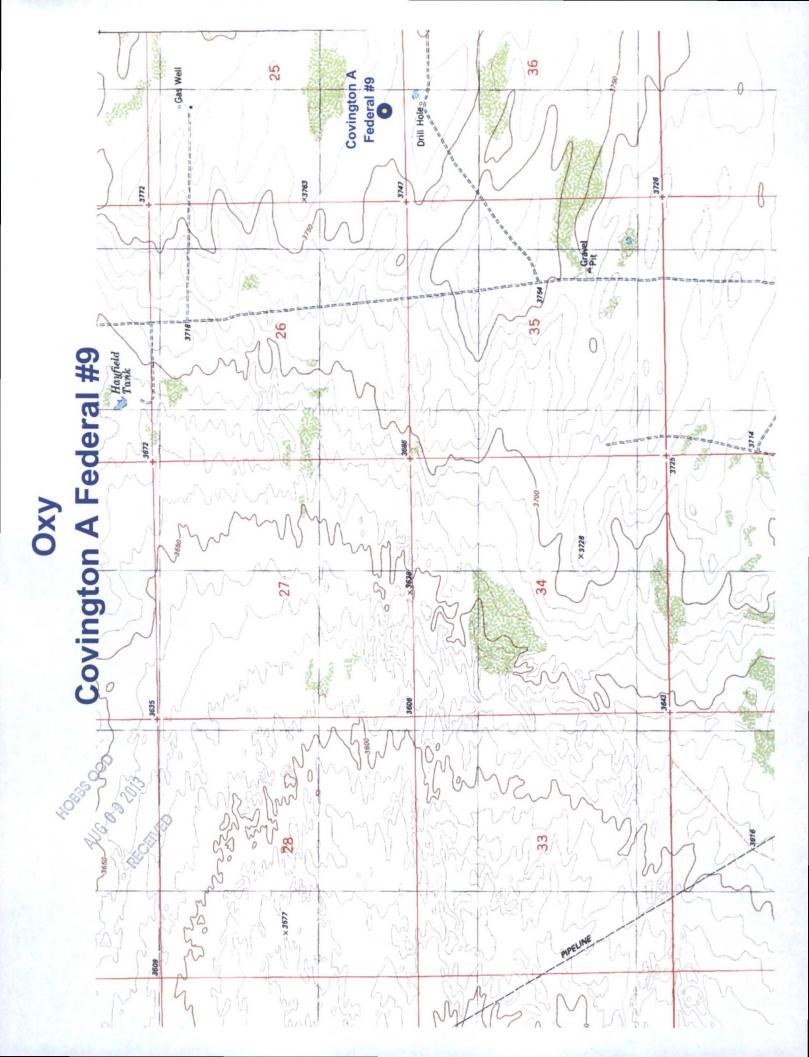

<sup>\*</sup> Attach Additional Sheets If Necessary

AUG 0 9 2013

|                    | Site Description              |              |
|--------------------|-------------------------------|--------------|
| Site Name:         | Covington A Federal #9        |              |
| Company:           | Oxy Permian Ltd.              | AUG 0 9 2013 |
| Legal Description: | U/L N, Section 25, T22S, R32E |              |
| County:            | Lea County, NM                | DECEIVED     |
| GPS Coordinates:   | N 32.35657° W 103.63044°      | KEOLITA      |

|                  | Supporting Documentation                           |
|------------------|----------------------------------------------------|
| Initial C-141    | Signed 09/25/2012                                  |
| Final C-141      | Signed 08/06/2013                                  |
| Site Diagram     | August 2012                                        |
| Groundwater Plot | >400'                                              |
| TOPO Maps        | August 2012                                        |
| Lab Summary      | Not required, lined battery                        |
| Lab Analysis     | Not required, lined battery                        |
| Correspondence   | Request and approval of remediation plan via email |