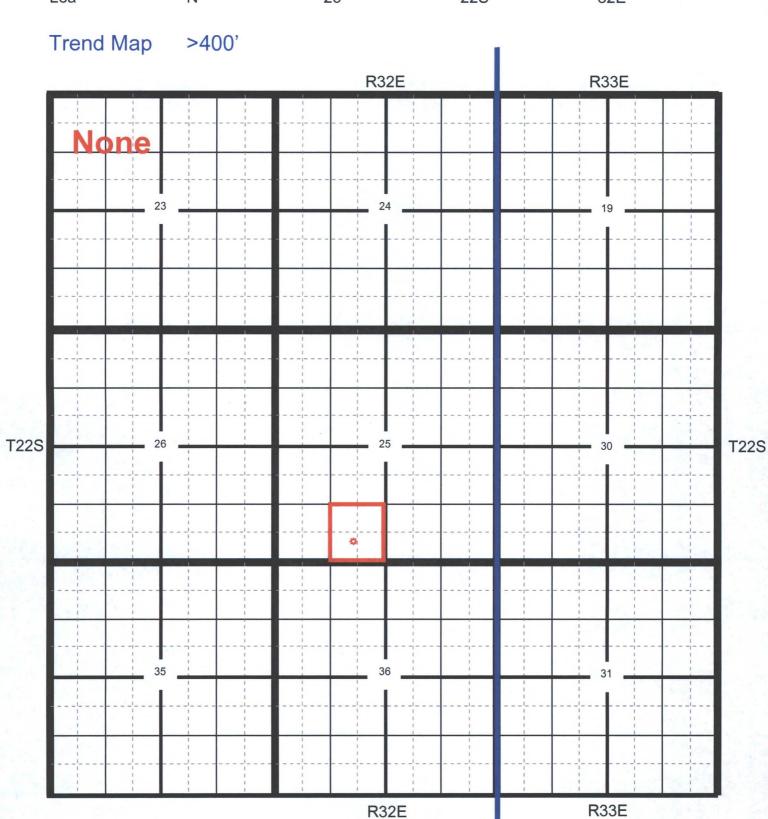

<sup>\*</sup> Attach Additional Sheets If Necessary

AUG 0 9 2013

|                    | Site Description              |              |
|--------------------|-------------------------------|--------------|
| Site Name:         | Covington A Federal #9        |              |
| Company:           | Oxy Permian Ltd.              | AUG 0 9 2013 |
| Legal Description: | U/L N, Section 25, T22S, R32E |              |
| County:            | Lea County, NM                | DECEIVED     |
| GPS Coordinates:   | N 32.35657° W 103.63044°      | KEOLITA      |

|                  | Supporting Documentation                           |
|------------------|----------------------------------------------------|
| Initial C-141    | Signed 09/25/2012                                  |
| Final C-141      | Signed 08/06/2013                                  |
| Site Diagram     | August 2012                                        |
| Groundwater Plot | >400'                                              |
| TOPO Maps        | August 2012                                        |
| Lab Summary      | Not required, lined battery                        |
| Lab Analysis     | Not required, lined battery                        |
| Correspondence   | Request and approval of remediation plan via email |