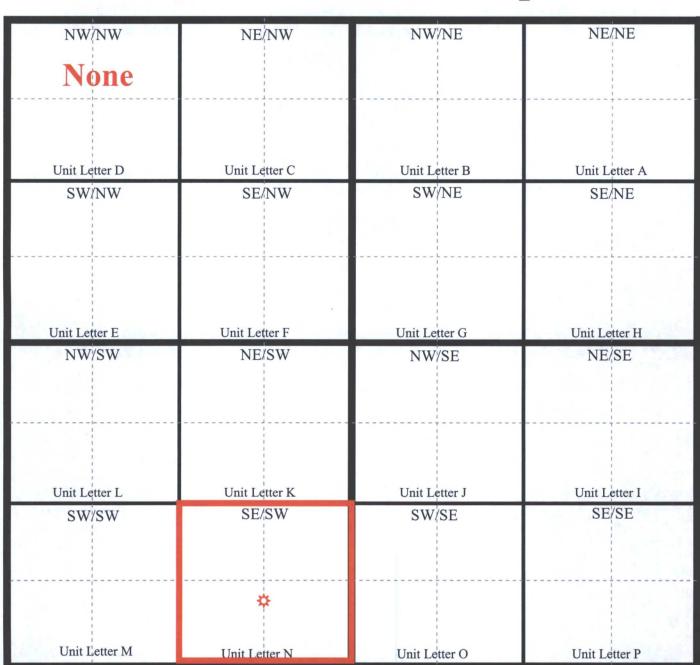

<sup>\*</sup> Attach Additional Sheets If Necessary

AUG 0 9 2013

|                    | Site Description              |              |
|--------------------|-------------------------------|--------------|
| Site Name:         | Covington A Federal #9        |              |
| Company:           | Oxy Permian Ltd.              | AUG 0 9 2013 |
| Legal Description: | U/L N, Section 25, T22S, R32E |              |
| County:            | Lea County, NM                | DECEIVED     |
| GPS Coordinates:   | N 32.35657° W 103.63044°      | KEOLITA      |

|                  | Supporting Documentation                           |
|------------------|----------------------------------------------------|
| Initial C-141    | Signed 09/25/2012                                  |
| Final C-141      | Signed 08/06/2013                                  |
| Site Diagram     | August 2012                                        |
| Groundwater Plot | >400'                                              |
| TOPO Maps        | August 2012                                        |
| Lab Summary      | Not required, lined battery                        |
| Lab Analysis     | Not required, lined battery                        |
| Correspondence   | Request and approval of remediation plan via email |