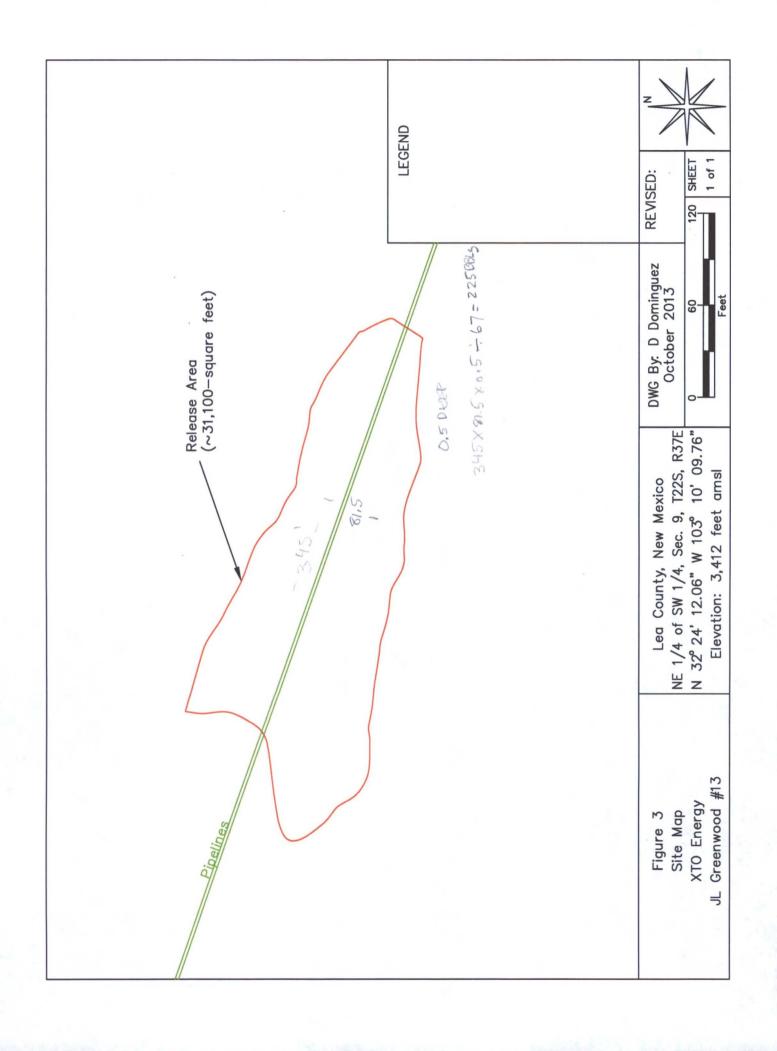

Approximately 5 bbls of oil was released when a steel flow-line sidewall split, no barrels were recovered (reference *Figure 3* and attached photographs). Based on available information, it was projected distance between impacted soil and groundwater is approximately 85 vertical feet. Utilizing this information, New Mexico Oil Conservation Division (NMOCD) Remedial Goals for this Site were determined as follows:

Photograph #2- Looking west across release area.

Photograph #3- Looking west across release area.

Photograph #4- Looking west across release area.

**Incident Date:** 10/25/13

NMOCD Notified: 10/25/13

Information and Metrics Site: JL Greenwood #13 Assigned Site Reference #: Company: XTO Energy Street Address: Mailing Address: P.O. Box 700 City, State, Zip: Eunice, New Mexico 88231 Representative: Guy Pearce Representative Telephone: (575) 394 – 2089 Ext 2203 Telephone: Fluid volume released (bbls): ~5 bbls Recovered (bbls): 0 barrels >25 bbls: Notify NMOCD verbally within 24 hrs and submit form C-141 within 15 days. (Also applies to unauthorized releases >500 mcf Natural Gas) 5-25 bbls: Submit form C-141 within 15 days (Also applies to unauthorized releases of 50-500 mcf Natural Gas) Leak, Spill, or Pit (LSP) Name: JL Greenwood #13 Source of contamination: Steel line sidewall split Land Owner, i.e., BLM, ST, Fee, Other: Charlie Bettis LSP Dimensions: ~350 feet by 105 feet LSP Area: ~31,100 ft<sup>2</sup> Location of Reference Point (RP): Location distance and direction from RP: Latitude: N 32° 24' 12.06" Longitude: W 103° 10' 09.76" Elevation above mean sea level: 3,412 feet Feet from North Section Line: Feet from West Section Line: Location- Unit or 1/4: NE1/4 of the SW1/4 Unit Letter: K Location- Section: 9 **Location- Township: T22S** Location-Range: R37E Surface water body within 1000 ' radius of site: none **Domestic water wells within 1000' radius of site:** one (reference Figure 2 and Table 1) Agricultural water wells within 1000' radius of site: none Public water supply wells within 1000' radius of site: none Depth from land surface to ground water (DG): ~85' Depth of contamination (DC): unknown Depth to ground water (DG – DC = DtGW):  $\sim 85^{\circ}$ 1. Ground Water 2. Wellhead Protection Area 3. Distance to Surface Water Body If Depth to GW <50 feet: 20 points <200 horizontal feet: 20 points If <1000' from water source, or:<200' from If Depth to GW 50 to 99 feet: 10 points private domestic water source: 20 points 200-100 horizontal feet: 10 points If >1000' from water source, or; >200' from If Depth to GW >100 feet: 0 points >1000 horizontal feet: 0 points private domestic water source: 0 points Site Rank (1+2+3) = 10 + 20 + 0 = 30**Total Site Ranking Score and Acceptable Concentrations** >19 10-19 0-9 Parameter 10 ppm 10 ppm Benzene<sup>1</sup> 10 ppm BTEX1 50 ppm 50 ppm 50 ppm TPH 100 ppm 1,000 ppm 5,000 ppm <sup>1</sup>100 ppm field VOC headspace measurement may be substituted for lab analysis