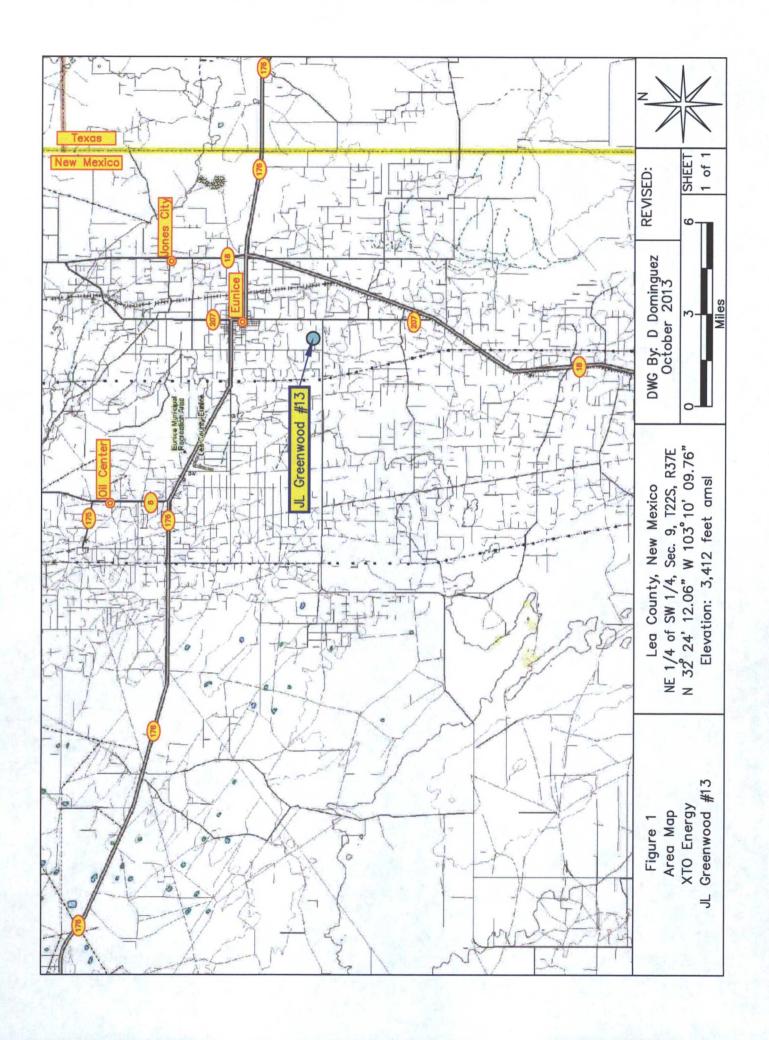

The site is located approximately 3 miles south of Eunice, New Mexico (reference *Figure 1*). A search for water wells was completed utilizing the New Mexico Office of the State Engineer's website and a United States Geological Survey (USGS) database. A total of twelve (12) wells are located in the area surrounding the release site (reference *Table 1*). One (1) well (domestic, agriculture or public) and no bodies of surface water exist within a 1,000-foot radius of the release site (reference *Figure 2*). Groundwater data indicated the average water depth is approximately 85 feet below ground surface (bgs). The attached site information and metrics form ranks the site in accordance with the NMOCD Guidelines for Remediation of Leaks, Spills and Releases (August 13, 1993).