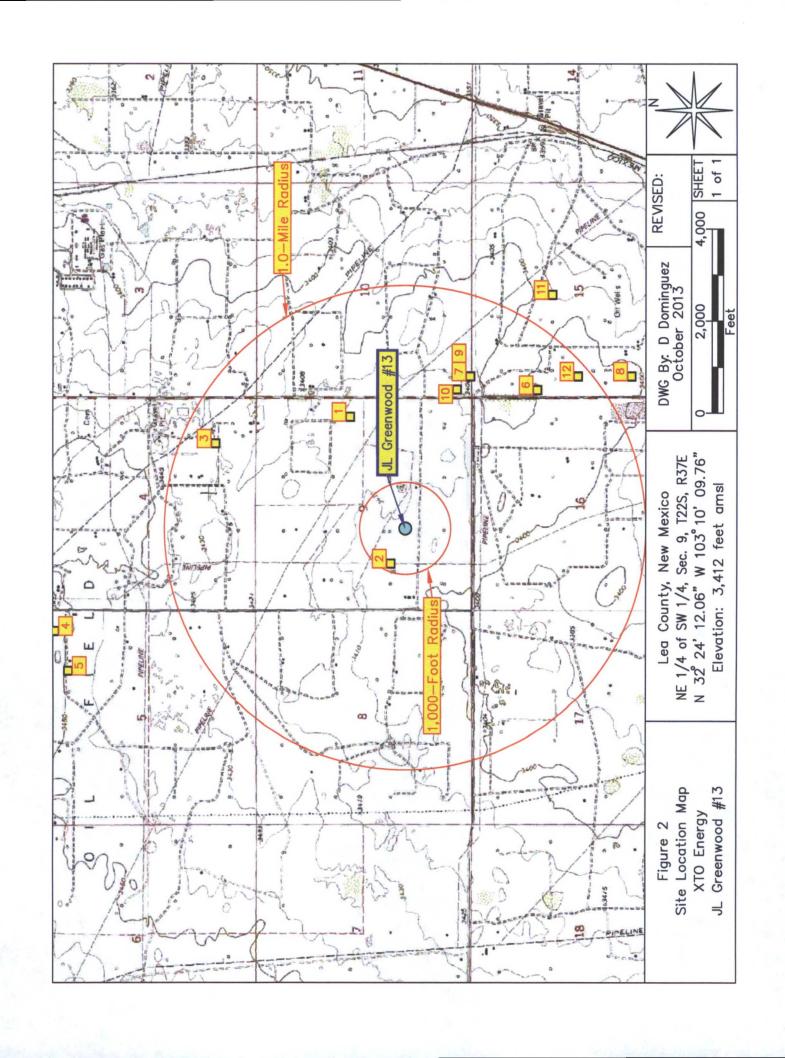

The site is located approximately 3 miles south of Eunice, New Mexico (reference *Figure 1*). A search for water wells was completed utilizing the New Mexico Office of the State Engineer's website and a United States Geological Survey (USGS) database. A total of twelve (12) wells are located in the area surrounding the release site (reference *Table 1*). One (1) well (domestic, agriculture or public) and no bodies of surface water exist within a 1,000-foot radius of the release site (reference *Figure 2*). Groundwater data indicated the average water depth is approximately 85 feet below ground surface (bgs). The attached site information and metrics form ranks the site in accordance with the NMOCD Guidelines for Remediation of Leaks, Spills and Releases (August 13, 1993).

Photograph #2- Looking west across release area.

Photograph #3- Looking west across release area.

Photograph #4- Looking west across release area.

**Incident Date:** 10/25/13

NMOCD Notified: 10/25/13

Information and Metrics Site: JL Greenwood #13 Assigned Site Reference #: Company: XTO Energy Street Address: Mailing Address: P.O. Box 700 City, State, Zip: Eunice, New Mexico 88231 Representative: Guy Pearce Representative Telephone: (575) 394 – 2089 Ext 2203 Telephone: Fluid volume released (bbls): ~5 bbls Recovered (bbls): 0 barrels >25 bbls: Notify NMOCD verbally within 24 hrs and submit form C-141 within 15 days. (Also applies to unauthorized releases >500 mcf Natural Gas) 5-25 bbls: Submit form C-141 within 15 days (Also applies to unauthorized releases of 50-500 mcf Natural Gas) Leak, Spill, or Pit (LSP) Name: JL Greenwood #13 Source of contamination: Steel line sidewall split Land Owner, i.e., BLM, ST, Fee, Other: Charlie Bettis LSP Dimensions: ~350 feet by 105 feet LSP Area: ~31,100 ft<sup>2</sup> Location of Reference Point (RP): Location distance and direction from RP: Latitude: N 32° 24' 12.06" Longitude: W 103° 10' 09.76" Elevation above mean sea level: 3,412 feet Feet from North Section Line: Feet from West Section Line: Location- Unit or 1/4: NE1/4 of the SW1/4 Unit Letter: K Location- Section: 9 **Location- Township: T22S** Location-Range: R37E Surface water body within 1000 ' radius of site: none **Domestic water wells within 1000' radius of site:** one (reference Figure 2 and Table 1) Agricultural water wells within 1000' radius of site: none Public water supply wells within 1000' radius of site: none Depth from land surface to ground water (DG): ~85' Depth of contamination (DC): unknown Depth to ground water (DG – DC = DtGW):  $\sim 85^{\circ}$ 1. Ground Water 2. Wellhead Protection Area 3. Distance to Surface Water Body If Depth to GW <50 feet: 20 points <200 horizontal feet: 20 points If <1000' from water source, or:<200' from If Depth to GW 50 to 99 feet: 10 points private domestic water source: 20 points 200-100 horizontal feet: 10 points If >1000' from water source, or; >200' from If Depth to GW >100 feet: 0 points >1000 horizontal feet: 0 points private domestic water source: 0 points Site Rank (1+2+3) = 10 + 20 + 0 = 30**Total Site Ranking Score and Acceptable Concentrations** >19 10-19 0-9 Parameter 10 ppm 10 ppm Benzene<sup>1</sup> 10 ppm BTEX1 50 ppm 50 ppm 50 ppm TPH 100 ppm 1,000 ppm 5,000 ppm <sup>1</sup>100 ppm field VOC headspace measurement may be substituted for lab analysis