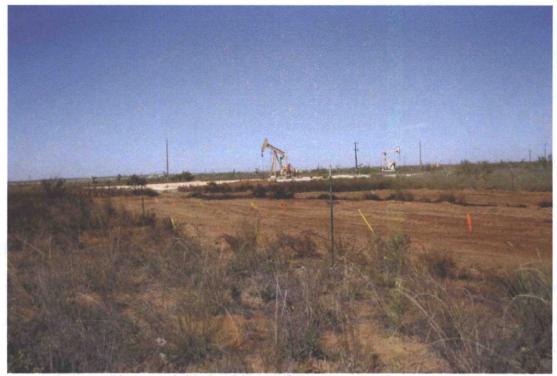

DOM = 72-12-1 Domestic one household

STK = 72-12-1 Livestock watering MUL = 72-12-1 Multiple domestic households

quarters are 1=NW, 2=NE, 3=SW, 4=SE; quarters are smallest to biggest

Photograph #1- Looking north-west across release area.