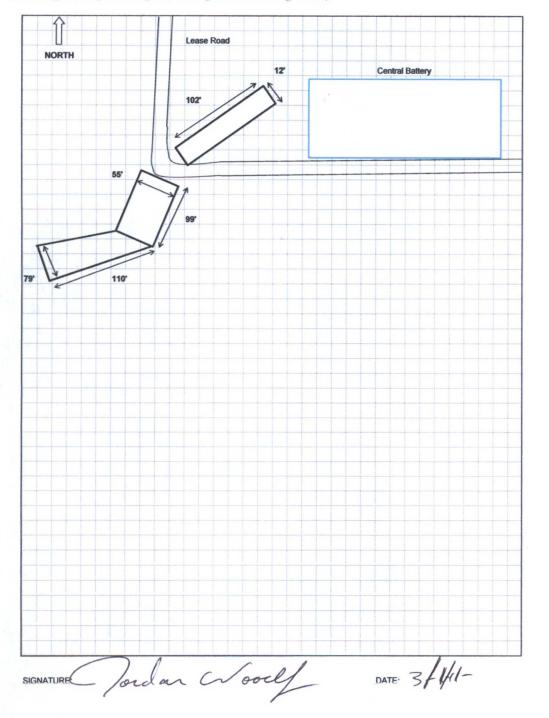

| Was Immediate Notice Given?                                                                                                                                                                                                                                                                                                                                     | If YES, To Whom?                                                                                                                                                                                                                                                                                                                                                                                         |
|-----------------------------------------------------------------------------------------------------------------------------------------------------------------------------------------------------------------------------------------------------------------------------------------------------------------------------------------------------------------|----------------------------------------------------------------------------------------------------------------------------------------------------------------------------------------------------------------------------------------------------------------------------------------------------------------------------------------------------------------------------------------------------------|
| By Whom?                                                                                                                                                                                                                                                                                                                                                        | Date and Hour                                                                                                                                                                                                                                                                                                                                                                                            |
| Was a Watercourse Reached?                                                                                                                                                                                                                                                                                                                                      | If YES, Volume Impacting the Watercourse.                                                                                                                                                                                                                                                                                                                                                                |
| If a Watercourse was Impacted, Describe Fully.*                                                                                                                                                                                                                                                                                                                 |                                                                                                                                                                                                                                                                                                                                                                                                          |
| No.                                                                                                                                                                                                                                                                                                                                                             |                                                                                                                                                                                                                                                                                                                                                                                                          |
| Describe Cause of Problem and Remedial Action Taken.*<br>Hole in heater drain line causing discharge. Spilled fluid breached be<br>grass land 2 ft wide. The free fluids were immediately removed and s                                                                                                                                                         | erm area at low point NW corner and followed road 300', pooled 100' on ent to disposal.                                                                                                                                                                                                                                                                                                                  |
| conduct ICP delineation. Delineated the area with a track hoe and so<br>NMOCD approved CAP on Jan. 22, 2011. RECS excavated an area 3<br>inches above and below the liner. The remaining soils were evaluated<br>laboratory for confirmation of field numbers. The backfill soils show<br>amendments were added to the soil. A fence with silk netting was inst |                                                                                                                                                                                                                                                                                                                                                                                                          |
| regulations all operators are required to report and/or file certain release no<br>public health or the environment. The acceptance of a C-141 report by the<br>should their operations have failed to adequately investigate and remediate                                                                                                                     | he best of my knowledge and understand that pursuant to NMOCD rules and<br>otifications and perform corrective actions for releases which may endanger<br>e NMOCD marked as "Final Report" does not relieve the operator of liability<br>e contamination that pose a threat to ground water, surface water, human health<br>oes not relieve the operator of responsibility for compliance with any other |
| Signature: Cam Callo                                                                                                                                                                                                                                                                                                                                            | OIL CONSERVATION DIVISION                                                                                                                                                                                                                                                                                                                                                                                |
| Printed Name: Cam Robbins                                                                                                                                                                                                                                                                                                                                       | Approved by District Supervisor: Joop Loking                                                                                                                                                                                                                                                                                                                                                             |
| Title: Production Foreman                                                                                                                                                                                                                                                                                                                                       | Approval Date: 03 01 11 Expiration Date: -                                                                                                                                                                                                                                                                                                                                                               |