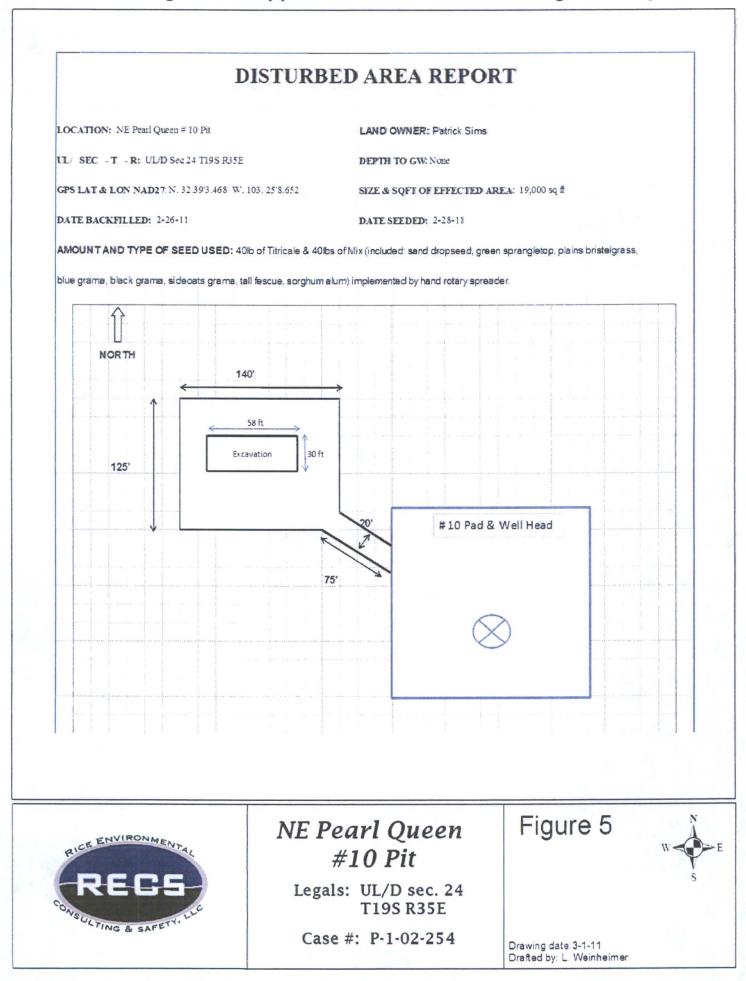

RECEIVED

Form C-141 Revised October 10, 2003

Submit 2 Copies to appropriate District Office in accordance with Rule 116 on back side of form

| 1000 Rio Brazos Road, Aztec, NM 874101220 SDistrict IV1220 S1220 S. St. Francis Dr., Santa Fe, NM 87505Santa |                                                                                    |                                                                                                   |                                                                            |                                                                                                                                    |                                                                      | vation Div<br>St. Franc<br>, NM 875                                                          | is Dr.                                                                                                    | 0 1 20<br>BBSO                                                      |                                                              | Submit 2 Copies to appropriate<br>District Office in accordance<br>with Rule 116 on back<br>side of form                                                                                     |  |
|--------------------------------------------------------------------------------------------------------------|------------------------------------------------------------------------------------|---------------------------------------------------------------------------------------------------|----------------------------------------------------------------------------|------------------------------------------------------------------------------------------------------------------------------------|----------------------------------------------------------------------|----------------------------------------------------------------------------------------------|-----------------------------------------------------------------------------------------------------------|---------------------------------------------------------------------|--------------------------------------------------------------|----------------------------------------------------------------------------------------------------------------------------------------------------------------------------------------------|--|
|                                                                                                              |                                                                                    |                                                                                                   | Rele                                                                       | ease Notific                                                                                                                       |                                                                      |                                                                                              |                                                                                                           | ction                                                               | 1                                                            |                                                                                                                                                                                              |  |
| Mama of Co                                                                                                   |                                                                                    | mantum Do                                                                                         | CONFOOD                                                                    |                                                                                                                                    |                                                                      | OPERAT                                                                                       | am Robbins                                                                                                | L                                                                   | Initia                                                       | al Report 🛛 Final Report                                                                                                                                                                     |  |
|                                                                                                              |                                                                                    | uantum Re                                                                                         |                                                                            | ey St. Ste 2400.                                                                                                                   |                                                                      |                                                                                              | No. (575) 390-4                                                                                           | 1666                                                                |                                                              |                                                                                                                                                                                              |  |
| Houston, T                                                                                                   |                                                                                    | Jenter, 1401                                                                                      | WICKIM                                                                     | cy 51. 511 2400                                                                                                                    | ,                                                                    | relephone r                                                                                  | 10. (373) 390-4                                                                                           | 1000                                                                |                                                              |                                                                                                                                                                                              |  |
| Facility Nar                                                                                                 |                                                                                    | 10 pit                                                                                            |                                                                            | Facility Typ                                                                                                                       | e Open pit                                                           |                                                                                              |                                                                                                           |                                                                     |                                                              |                                                                                                                                                                                              |  |
|                                                                                                              |                                                                                    |                                                                                                   | 1                                                                          |                                                                                                                                    |                                                                      | JP                                                                                           | P P                                                                                                       |                                                                     |                                                              |                                                                                                                                                                                              |  |
| Surface Ow                                                                                                   | ner P. Sir                                                                         | ns                                                                                                |                                                                            | Mineral C                                                                                                                          | Owner                                                                |                                                                                              |                                                                                                           |                                                                     | Lease N                                                      | No.                                                                                                                                                                                          |  |
|                                                                                                              |                                                                                    |                                                                                                   |                                                                            | LOCA                                                                                                                               | TION                                                                 | OF REI                                                                                       | LEASE                                                                                                     |                                                                     |                                                              |                                                                                                                                                                                              |  |
| Unit Letter                                                                                                  | Section                                                                            | Township                                                                                          | Range                                                                      | Feet from the                                                                                                                      | North/                                                               | South Line                                                                                   | Feet from the                                                                                             | East/We                                                             | st Line                                                      | County                                                                                                                                                                                       |  |
| D                                                                                                            | 24                                                                                 | 100                                                                                               | 250                                                                        | 990'                                                                                                                               | Nouth                                                                |                                                                                              | 330'                                                                                                      | West                                                                |                                                              |                                                                                                                                                                                              |  |
| D                                                                                                            | 24                                                                                 | 19S                                                                                               | 35E                                                                        | 990                                                                                                                                | North                                                                |                                                                                              | 330                                                                                                       | West                                                                |                                                              | Lea                                                                                                                                                                                          |  |
|                                                                                                              |                                                                                    |                                                                                                   | Latitud                                                                    | e <u>32°39'3.468</u>                                                                                                               | "N                                                                   | Longitude                                                                                    | 103°25'8.65                                                                                               | 52"W                                                                |                                                              |                                                                                                                                                                                              |  |
|                                                                                                              |                                                                                    |                                                                                                   |                                                                            | NAT                                                                                                                                | TIDE                                                                 | OF RELI                                                                                      | FASE                                                                                                      |                                                                     |                                                              |                                                                                                                                                                                              |  |
| Type of Rele                                                                                                 | 250                                                                                |                                                                                                   |                                                                            | INAI                                                                                                                               | UKE                                                                  | Volume of                                                                                    |                                                                                                           | I.V.                                                                | Jume I                                                       | Recovered                                                                                                                                                                                    |  |
| Source of Re                                                                                                 |                                                                                    |                                                                                                   |                                                                            |                                                                                                                                    | 5 8 -                                                                |                                                                                              | Date and Hour of Occurrence Date and Hour of Discovery                                                    |                                                                     |                                                              |                                                                                                                                                                                              |  |
| Was Immedia                                                                                                  |                                                                                    | Given?                                                                                            |                                                                            |                                                                                                                                    |                                                                      | If YES, To                                                                                   |                                                                                                           |                                                                     | are and                                                      | Tiour of Discovery                                                                                                                                                                           |  |
| was minear                                                                                                   |                                                                                    |                                                                                                   | Yes 🗌                                                                      | No 🗌 Not R                                                                                                                         | equired                                                              |                                                                                              | tr nom.                                                                                                   |                                                                     |                                                              |                                                                                                                                                                                              |  |
| By Whom?                                                                                                     | 5.20                                                                               |                                                                                                   |                                                                            |                                                                                                                                    | -                                                                    | Date and H                                                                                   | lour                                                                                                      |                                                                     |                                                              |                                                                                                                                                                                              |  |
| Was a Water                                                                                                  | course Read                                                                        | ched?                                                                                             |                                                                            |                                                                                                                                    |                                                                      |                                                                                              | olume Impacting t                                                                                         | the Waterc                                                          | ourse.                                                       |                                                                                                                                                                                              |  |
|                                                                                                              |                                                                                    |                                                                                                   | Yes 🗵                                                                      | No                                                                                                                                 |                                                                      |                                                                                              |                                                                                                           |                                                                     |                                                              |                                                                                                                                                                                              |  |
| If a Watercou                                                                                                | urse was Im                                                                        | pacted, Descr                                                                                     | ibe Fully.'                                                                | * N/A                                                                                                                              |                                                                      | 1                                                                                            |                                                                                                           |                                                                     |                                                              |                                                                                                                                                                                              |  |
| #10 well hea<br>160 yards of<br>and sent to a<br>and DRO les<br>was on site 5<br>Describe Are                | d (30-025-2<br>soil and as<br>commerci<br>ss than 10 n<br>days later<br>a Affected | 20983) that he<br>sphaltic mate<br>ial laboratory<br>mg/kg. On Ja-<br>to gauge the<br>and Cleanup | ad detritu<br>rial. The<br>for confi<br>nuary 13<br>well. No<br>Action Tal | s and asphaltic i<br>material was tal<br>rmation of field<br><sup>th</sup> , 2011, a soil bo<br>groundwater was<br>cen.* The C-144 | material<br>ken to a<br>number<br>ore was a<br>as eviden<br>was verl | at the bottom<br>NMOCD app<br>s. The lab re<br>advanced to<br>need for the s<br>bally approv | m of the pit. A t<br>proved facility.<br>esults showed a c<br>get confirmation<br>site.<br>ed by NMOCD of | rack hoe w<br>Samples w<br>chloride co<br>n of ground<br>on Jan. 21 | vas utiliz<br>vere tako<br>oncentra<br>dwater o<br>, 2011. ' | r the Northeast Pearl Queen<br>ized to remove the detritus and<br>en from the bottom of the pit<br>ation of 16 mg/kg and GRO<br>depth. ARC Environmental<br>The affected size of the pit was |  |
|                                                                                                              |                                                                                    |                                                                                                   |                                                                            |                                                                                                                                    |                                                                      |                                                                                              |                                                                                                           |                                                                     |                                                              | al (94 yards) was taken to<br>sis. The soils returned clean                                                                                                                                  |  |
|                                                                                                              |                                                                                    |                                                                                                   |                                                                            |                                                                                                                                    |                                                                      |                                                                                              |                                                                                                           |                                                                     |                                                              | hese soils were returned to the                                                                                                                                                              |  |
|                                                                                                              |                                                                                    |                                                                                                   |                                                                            |                                                                                                                                    |                                                                      |                                                                                              |                                                                                                           |                                                                     |                                                              | X non-detect, Cl- was 16                                                                                                                                                                     |  |
| mg/kg, TPH                                                                                                   | 418.1 was                                                                          | 1430 mg/kg,                                                                                       | <b>GRO</b> was                                                             | non-detect and                                                                                                                     | DRO wa                                                               | as 306 mg/kg                                                                                 | ). The site was l                                                                                         | backfilled                                                          | to 1 foot                                                    | t bgs with clean caliche and                                                                                                                                                                 |  |
|                                                                                                              |                                                                                    |                                                                                                   |                                                                            | nd. Soil amendr                                                                                                                    |                                                                      |                                                                                              |                                                                                                           |                                                                     |                                                              |                                                                                                                                                                                              |  |
| regulations a public health should their of                                                                  | ll operators<br>or the envi<br>operations h<br>nment. In a                         | are required to<br>ronment. The<br>nave failed to<br>addition, NMC                                | o report and<br>acceptance<br>adequately<br>OCD accept                     | nd/or file certain in<br>ce of a C-141 report<br>investigate and r                                                                 | release no<br>ort by the<br>remediate                                | otifications and<br>NMOCD m<br>e contaminati                                                 | nd perform correct<br>arked as "Final R<br>on that pose a thr                                             | ctive action<br>deport" doe<br>reat to grou                         | s for release not reliand water                              | suant to NMOCD rules and<br>eases which may endanger<br>ieve the operator of liability<br>rr, surface water, human health<br>compliance with any other                                       |  |