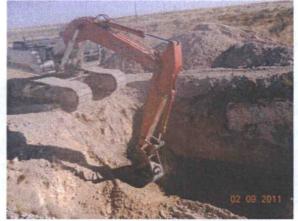

RECEIVED

Form C-141 Revised October 10, 2003

Submit 2 Copies to appropriate District Office in accordance with Rule 116 on back side of form

| 1000 Rio Brazos Road, Aztec, NM 874101220 SDistrict IV1220 S1220 S. St. Francis Dr., Santa Fe, NM 87505Santa |                                                                                    |                                                                                                   |                                                                            |                                                                                                                                    |                                                                      | vation Div<br>St. Franc<br>, NM 875                                                          | is Dr.                                                                                                    | 0 1 20<br>BBSO                                                      |                                                              | Submit 2 Copies to appropriate<br>District Office in accordance<br>with Rule 116 on back<br>side of form                                                                                     |  |
|--------------------------------------------------------------------------------------------------------------|------------------------------------------------------------------------------------|---------------------------------------------------------------------------------------------------|----------------------------------------------------------------------------|------------------------------------------------------------------------------------------------------------------------------------|----------------------------------------------------------------------|----------------------------------------------------------------------------------------------|-----------------------------------------------------------------------------------------------------------|---------------------------------------------------------------------|--------------------------------------------------------------|----------------------------------------------------------------------------------------------------------------------------------------------------------------------------------------------|--|
|                                                                                                              |                                                                                    |                                                                                                   | Rele                                                                       | ease Notific                                                                                                                       |                                                                      |                                                                                              |                                                                                                           | ction                                                               | 1                                                            |                                                                                                                                                                                              |  |
| Mama of Co                                                                                                   |                                                                                    | mantum Do                                                                                         | CONFOOD                                                                    |                                                                                                                                    |                                                                      | OPERAT                                                                                       | am Robbins                                                                                                | L                                                                   | Initia                                                       | al Report 🛛 Final Report                                                                                                                                                                     |  |
|                                                                                                              |                                                                                    | uantum Re                                                                                         |                                                                            | ey St. Ste 2400.                                                                                                                   |                                                                      |                                                                                              | No. (575) 390-4                                                                                           | 1666                                                                |                                                              |                                                                                                                                                                                              |  |
| Houston, T                                                                                                   |                                                                                    | Jenter, 1401                                                                                      | WICKIM                                                                     | cy 51. 511 2400                                                                                                                    | ,                                                                    | relephone r                                                                                  | 10. (373) 390-4                                                                                           | 1000                                                                |                                                              |                                                                                                                                                                                              |  |
| Facility Nar                                                                                                 |                                                                                    | 10 pit                                                                                            |                                                                            | Facility Typ                                                                                                                       | e Open pit                                                           |                                                                                              |                                                                                                           |                                                                     |                                                              |                                                                                                                                                                                              |  |
|                                                                                                              |                                                                                    |                                                                                                   | 1                                                                          |                                                                                                                                    |                                                                      | JP                                                                                           | P P                                                                                                       |                                                                     |                                                              |                                                                                                                                                                                              |  |
| Surface Ow                                                                                                   | ner P. Sir                                                                         | ns                                                                                                |                                                                            | Mineral C                                                                                                                          | Owner                                                                |                                                                                              |                                                                                                           |                                                                     | Lease N                                                      | No.                                                                                                                                                                                          |  |
|                                                                                                              |                                                                                    |                                                                                                   |                                                                            | LOCA                                                                                                                               | TION                                                                 | OF REI                                                                                       | LEASE                                                                                                     |                                                                     |                                                              |                                                                                                                                                                                              |  |
| Unit Letter                                                                                                  | Section                                                                            | Township                                                                                          | Range                                                                      | Feet from the                                                                                                                      | North/                                                               | South Line                                                                                   | Feet from the                                                                                             | East/We                                                             | st Line                                                      | County                                                                                                                                                                                       |  |
| D                                                                                                            | 24                                                                                 | 100                                                                                               | 250                                                                        | 990'                                                                                                                               | Nouth                                                                |                                                                                              | 330'                                                                                                      | West                                                                |                                                              |                                                                                                                                                                                              |  |
| D                                                                                                            | 24                                                                                 | 19S                                                                                               | 35E                                                                        | 990                                                                                                                                | North                                                                |                                                                                              | 330                                                                                                       | West                                                                |                                                              | Lea                                                                                                                                                                                          |  |
|                                                                                                              |                                                                                    |                                                                                                   | Latitud                                                                    | e <u>32°39'3.468</u>                                                                                                               | "N                                                                   | Longitude                                                                                    | 103°25'8.65                                                                                               | 52"W                                                                |                                                              |                                                                                                                                                                                              |  |
|                                                                                                              |                                                                                    |                                                                                                   |                                                                            | NAT                                                                                                                                | TIDE                                                                 | OF RELI                                                                                      | FASE                                                                                                      |                                                                     |                                                              |                                                                                                                                                                                              |  |
| Type of Rele                                                                                                 | 250                                                                                |                                                                                                   |                                                                            | INAI                                                                                                                               | UKE                                                                  | Volume of                                                                                    |                                                                                                           | I.V.                                                                | Jume I                                                       | Recovered                                                                                                                                                                                    |  |
| Source of Re                                                                                                 |                                                                                    |                                                                                                   |                                                                            |                                                                                                                                    | 5 8 -                                                                |                                                                                              | Date and Hour of Occurrence Date and Hour of Discovery                                                    |                                                                     |                                                              |                                                                                                                                                                                              |  |
| Was Immedia                                                                                                  |                                                                                    | Given?                                                                                            |                                                                            |                                                                                                                                    |                                                                      | If YES, To                                                                                   |                                                                                                           |                                                                     | are and                                                      | Tiour of Discovery                                                                                                                                                                           |  |
| was minear                                                                                                   |                                                                                    |                                                                                                   | Yes 🗌                                                                      | No 🗌 Not R                                                                                                                         | equired                                                              |                                                                                              | tr nom.                                                                                                   |                                                                     |                                                              |                                                                                                                                                                                              |  |
| By Whom?                                                                                                     | 5.20                                                                               |                                                                                                   |                                                                            |                                                                                                                                    | -                                                                    | Date and H                                                                                   | lour                                                                                                      |                                                                     |                                                              |                                                                                                                                                                                              |  |
| Was a Water                                                                                                  | course Read                                                                        | ched?                                                                                             |                                                                            |                                                                                                                                    |                                                                      |                                                                                              | olume Impacting t                                                                                         | the Waterc                                                          | ourse.                                                       |                                                                                                                                                                                              |  |
|                                                                                                              |                                                                                    |                                                                                                   | Yes 🗵                                                                      | No                                                                                                                                 |                                                                      |                                                                                              |                                                                                                           |                                                                     |                                                              |                                                                                                                                                                                              |  |
| If a Watercou                                                                                                | urse was Im                                                                        | pacted, Descr                                                                                     | ibe Fully.'                                                                | * N/A                                                                                                                              |                                                                      | 1                                                                                            |                                                                                                           |                                                                     |                                                              |                                                                                                                                                                                              |  |
| #10 well hea<br>160 yards of<br>and sent to a<br>and DRO les<br>was on site 5<br>Describe Are                | d (30-025-2<br>soil and as<br>commerci<br>ss than 10 n<br>days later<br>a Affected | 20983) that he<br>sphaltic mate<br>ial laboratory<br>mg/kg. On Ja-<br>to gauge the<br>and Cleanup | ad detritu<br>rial. The<br>for confi<br>nuary 13<br>well. No<br>Action Tal | s and asphaltic i<br>material was tal<br>rmation of field<br><sup>th</sup> , 2011, a soil bo<br>groundwater was<br>cen.* The C-144 | material<br>ken to a<br>number<br>ore was a<br>as eviden<br>was verl | at the bottom<br>NMOCD app<br>s. The lab re<br>advanced to<br>need for the s<br>bally approv | m of the pit. A t<br>proved facility.<br>esults showed a c<br>get confirmation<br>site.<br>ed by NMOCD of | rack hoe w<br>Samples w<br>chloride co<br>n of ground<br>on Jan. 21 | vas utiliz<br>vere tako<br>oncentra<br>dwater o<br>, 2011. ' | r the Northeast Pearl Queen<br>ized to remove the detritus and<br>en from the bottom of the pit<br>ation of 16 mg/kg and GRO<br>depth. ARC Environmental<br>The affected size of the pit was |  |
|                                                                                                              |                                                                                    |                                                                                                   |                                                                            |                                                                                                                                    |                                                                      |                                                                                              |                                                                                                           |                                                                     |                                                              | al (94 yards) was taken to<br>sis. The soils returned clean                                                                                                                                  |  |
|                                                                                                              |                                                                                    |                                                                                                   |                                                                            |                                                                                                                                    |                                                                      |                                                                                              |                                                                                                           |                                                                     |                                                              | hese soils were returned to the                                                                                                                                                              |  |
|                                                                                                              |                                                                                    |                                                                                                   |                                                                            |                                                                                                                                    |                                                                      |                                                                                              |                                                                                                           |                                                                     |                                                              | X non-detect, Cl- was 16                                                                                                                                                                     |  |
| mg/kg, TPH                                                                                                   | 418.1 was                                                                          | 1430 mg/kg,                                                                                       | <b>GRO</b> was                                                             | non-detect and                                                                                                                     | DRO wa                                                               | as 306 mg/kg                                                                                 | ). The site was l                                                                                         | backfilled                                                          | to 1 foot                                                    | t bgs with clean caliche and                                                                                                                                                                 |  |
|                                                                                                              |                                                                                    |                                                                                                   |                                                                            | nd. Soil amendr                                                                                                                    |                                                                      |                                                                                              |                                                                                                           |                                                                     |                                                              |                                                                                                                                                                                              |  |
| regulations a public health should their of                                                                  | ll operators<br>or the envi<br>operations h<br>nment. In a                         | are required to<br>ronment. The<br>nave failed to<br>addition, NMC                                | o report and<br>acceptance<br>adequately<br>OCD accept                     | nd/or file certain in<br>ce of a C-141 report<br>investigate and r                                                                 | release no<br>ort by the<br>remediate                                | otifications and<br>NMOCD m<br>e contaminati                                                 | nd perform correct<br>arked as "Final R<br>on that pose a thr                                             | ctive action<br>deport" doe<br>reat to grou                         | s for release not reliand water                              | suant to NMOCD rules and<br>eases which may endanger<br>ieve the operator of liability<br>rr, surface water, human health<br>compliance with any other                                       |  |