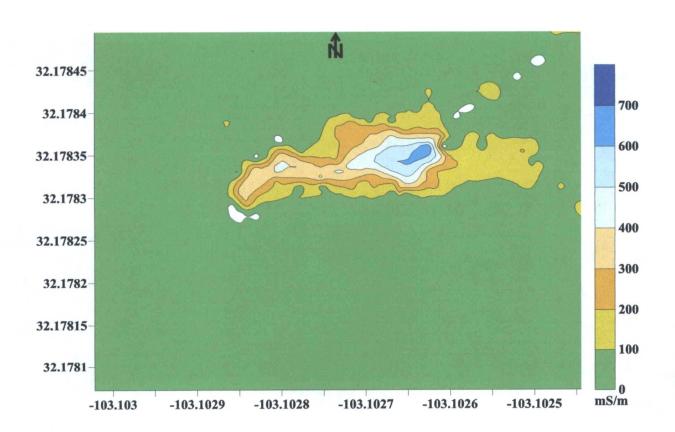

|                                            |                                            | 8                                           |                                      |                               |                                       |                              |                              | BORE #4                                     |                                       |                                       |                                       |                                      |                                      |                               |                                     |                                     | 27 AGOG                              | PONE #3                              |                                      |

















April 16, 2012

**ROY RASCON** 

EARTH TECHNOLOGIES OF NEW MEXICO

904 WEST HUMBLE

HOBBS, NM 88240

RE: CWDQSU #96

Enclosed are the results of analyses for samples received by the laboratory on 04/13/12 14:17.

Cardinal Laboratories is accredited through Texas NELAP under certificate number T104704398-11-3. Accreditation applies to drinking water, non-potable water and solid and chemical materials. All accredited analytes are denoted by an asterisk (\*). For a complete list of accredited analytes and matrices visit the TCEQ website at <a href="https://www.tceq.texas.gov/field/qa/lab">www.tceq.texas.gov/field/qa/lab</a> accredited certif.html.

Cardinal Laboratories is accreditated through the State of Colorado Department of Public Health and Environment for:

Method EPA 5