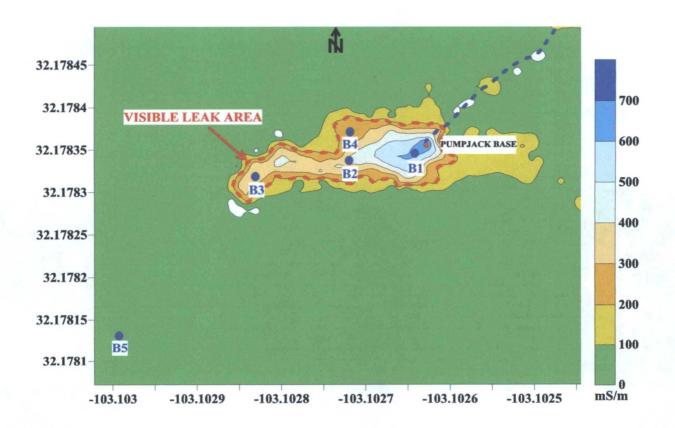

|                                            |                                            | 8                                           |                                      |                               |                                       |                              |                              | BORE #4                                     |                                       |                                       |                                       |                                      |                                      |                               |                                     |                                     | 27 AGOG                              | PONE #3                              |                                      |

















April 16, 2012

**ROY RASCON** 

EARTH TECHNOLOGIES OF NEW MEXICO

904 WEST HUMBLE

HOBBS, NM 88240

RE: CWDQSU #96

Enclosed are the results of analyses for samples received by the laboratory on 04/13/12 14:17.

Cardinal Laboratories is accredited through Texas NELAP under certificate number T104704398-11-3. Accreditation applies to drinking water, non-potable water and solid and chemical materials. All accredited analytes are denoted by an asterisk (\*). For a complete list of accredited analytes and matrices visit the TCEQ website at <a href="https://www.tceq.texas.gov/field/qa/lab">www.tceq.texas.gov/field/qa/lab</a> accredited certif.html.

Cardinal Laboratories is accreditated through the State of Colorado Department of Public Health and Environment for:

Method EPA 552.2