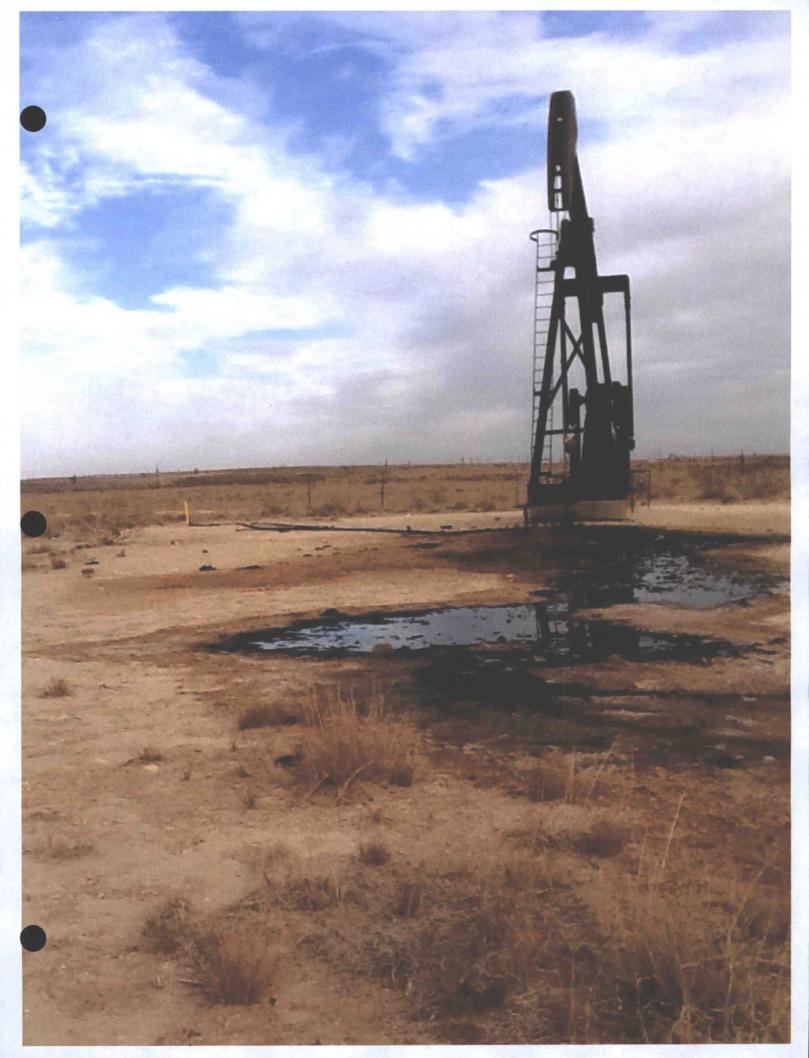

|                                            |                                            | 8                                           |                                      |                               |                                       |                              |                              | BORE #4                                     |                                       |                                       |                                       |                                      |                                      |                               |                                     |                                     | 27 AGOG                              | PONE #3                              |                                      |

















April 16, 2012

**ROY RASCON** 

EARTH TECHNOLOGIES OF NEW MEXICO

904 WEST HUMBLE

HOBBS, NM 88240

RE: CWDQSU #96

Enclosed are the results of analyses for samples received by the laboratory on 04/13/12 14:17.

Cardinal Laboratories is accredited through Texas NELAP under certificate number T104704398-11-3. Accreditation applies to drinking water, non-potable water and solid and chemical materials. All accredited analytes are denoted by an asterisk (\*). For a complete list of accredited analytes and matrices visit the TCEQ website at <a href="https://www.tceq.texas.gov/field/qa/lab">www.tceq.texas.gov/field/qa/lab</a> accredited certif.html.

Cardinal Laboratories is accreditated through the State of Colorado Department of Public Health and Environment for:

Method EPA 552.2

Halo