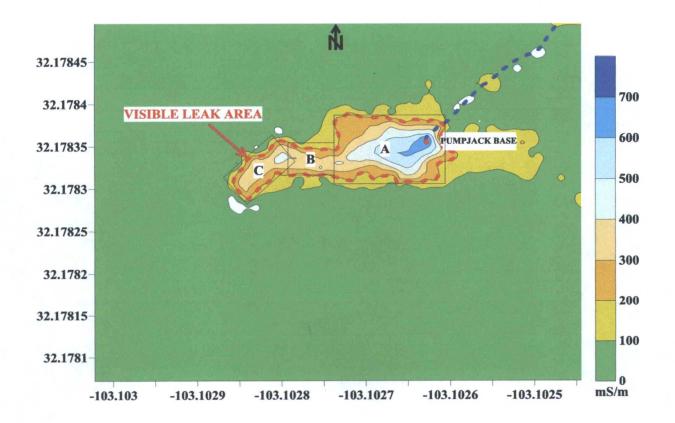

|                                            |                                            | 8                                           |                                      |                               |                                       |                              |                              | BORE #4                                     |                                       |                                       |                                       |                                      |                                      |                               |                                     |                                     | 27 AGOG                              | PONE #3                              |                                      |

















April 16, 2012

**ROY RASCON** 

EARTH TECHNOLOGIES OF NEW MEXICO

904 WEST HUMBLE

HOBBS, NM 88240

RE: CWDQSU #96

Enclosed are the results of analyses for samples received by the laboratory on 04/13/12 14:17.

Cardinal Laboratories is accredited through Texas NELAP under certificate number T104704398-11-3. Accreditation applies to drinking water, non-potable water and solid and chemical materials. All accredited analytes are denoted by an asterisk (\*). For a complete list of accredited analytes and matrices visit the TCEQ website at <a href="https://www.tceq.texas.gov/field/qa/lab">www.tceq.texas.gov/field/qa/lab</a> accredited certif.html.

Cardinal Laboratories is accreditated through the State of Colorado Department of Public Health and Environment for:

Method EPA 552.2