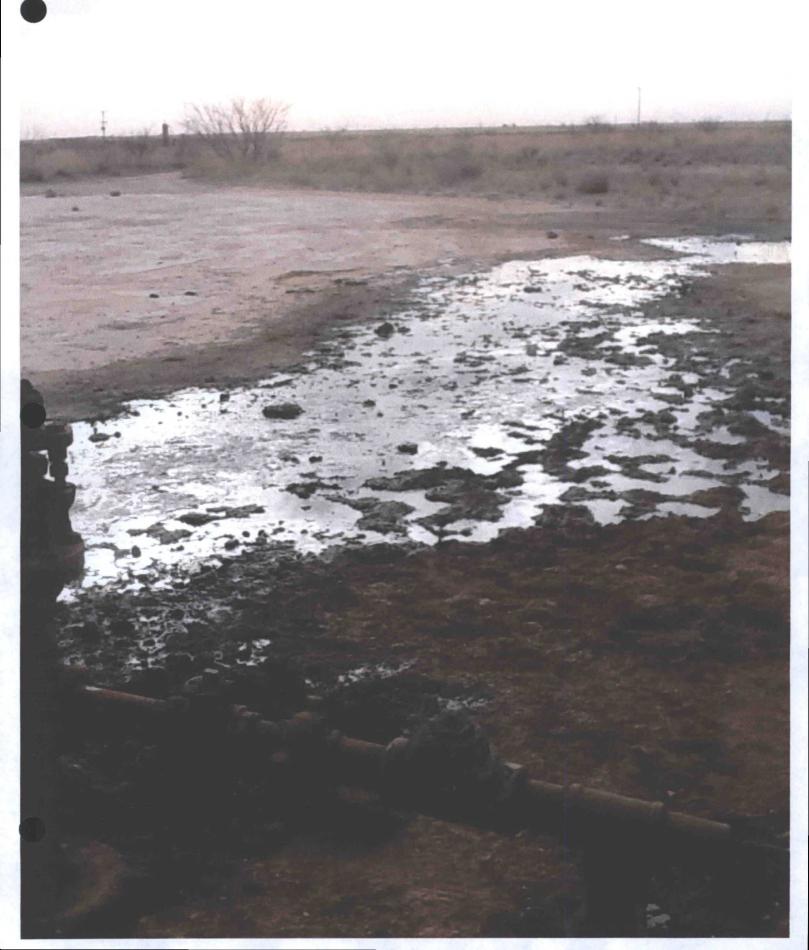

|                                            |                                            | 8                                           |                                      |                               |                                       |                              |                              | BORE #4                                     |                                       |                                       |                                       |                                      |                                      |                               |                                     |                                     | 27 AGOG                              | PONE #3                              |                                      |

















April 16, 2012

**ROY RASCON** 

EARTH TECHNOLOGIES OF NEW MEXICO

904 WEST HUMBLE

HOBBS, NM 88240

RE: CWDQSU #96

Enclosed are the results of analyses for samples received by the laboratory on 04/13/12 14:17.

Cardinal Laboratories is accredited through Texas NELAP under certificate number T104704398-11-3. Accreditation applies to drinking water, non-potable water and solid and chemical materials. All accredited analytes are denoted by an asterisk (\*). For a complete list of accredited analytes and matrices visit the TCEQ website at <a href="https://www.tceq.texas.gov/field/qa/lab">www.tceq.texas.gov/field/qa/lab</a> accredited certif.html.

Cardinal Laboratories is accreditated through the State of Colorado Department of Public Health and Environment for:

Method EPA 552.2

Haloac