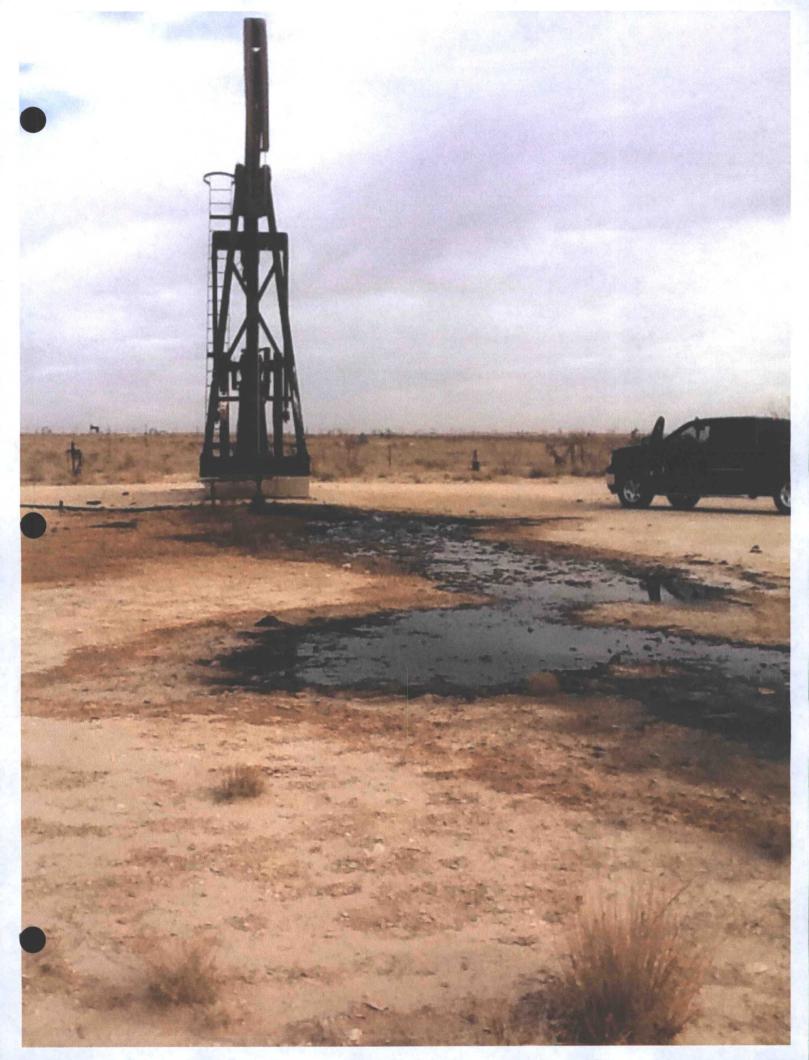

|                                            |                                            | 8                                           |                                      |                               |                                       |                              |                              | BORE #4                                     |                                       |                                       |                                       |                                      |                                      |                               |                                     |                                     | 27 AGOG                              | PONE #3                              |                                      |

















April 16, 2012

**ROY RASCON** 

EARTH TECHNOLOGIES OF NEW MEXICO

904 WEST HUMBLE

HOBBS, NM 88240

RE: CWDQSU #96

Enclosed are the results of analyses for samples received by the laboratory on 04/13/12 14:17.

Cardinal Laboratories is accredited through Texas NELAP under certificate number T104704398-11-3. Accreditation applies to drinking water, non-potable water and solid and chemical materials. All accredited analytes are denoted by an asterisk (\*). For a complete list of accredited analytes and matrices visit the TCEQ website at <a href="https://www.tceq.texas.gov/field/qa/lab">www.tceq.texas.gov/field/qa/lab</a> accredited certif.html.

Cardinal Laboratories is accreditated through the State of Colorado Department of Public Health and Environment for:

Method EPA 552.2

Ha