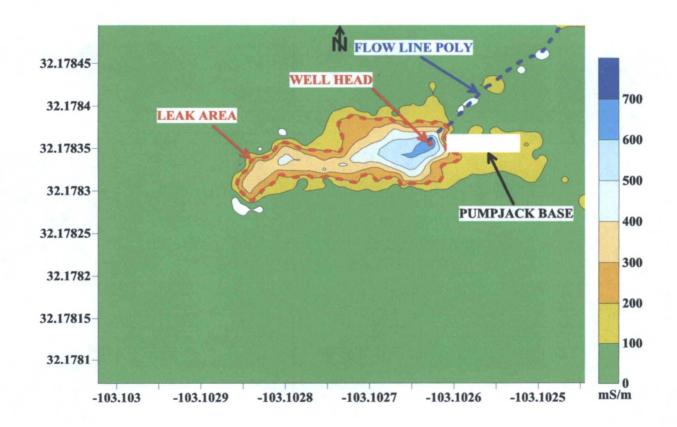

|                                            |                                            | 8                                           |                                      |                               |                                       |                              |                              | BORE #4                                     |                                       |                                       |                                       |                                      |                                      |                               |                                     |                                     | 27 AGOG                              | PONE #3                              |                                      |

















April 16, 2012

**ROY RASCON** 

EARTH TECHNOLOGIES OF NEW MEXICO

904 WEST HUMBLE

HOBBS, NM 88240

RE: CWDQSU #96

Enclosed are the results of analyses for samples received by the laboratory on 04/13/12 14:17.

Cardinal Laboratories is accredited through Texas NELAP under certificate number T104704398-11-3. Accreditation applies to drinking water, non-potable water and solid and chemical materials. All accredited analytes are denoted by an asterisk (\*). For a complete list of accredited analytes and matrices visit the TCEQ website at <a href="https://www.tceq.texas.gov/field/qa/lab">www.tceq.texas.gov/field/qa/lab</a> accredited certif.html.

Cardinal Laboratories is accreditated through the State of Colorado Department of Public Health and Environment for:

Method EPA 552