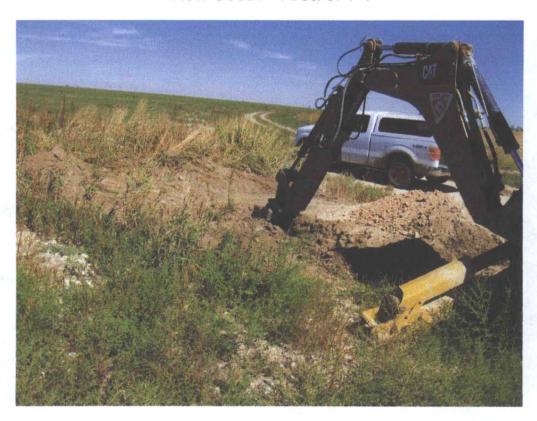

|                                       |                               |         |   |       |             |       |             |       |         |         |              |         |         |          |

SW

Side Wall Not Analyzed 1

Excavation Areas and Depths

# NMR Energy, LLC. Post #3 Well Location Lea County, New Mexico





View South - Area of T-1



View Northeast - Area of T-2

## NMR Energy, LLC. Post #3 Well Location Lea County, New Mexico





View West - Area of T-3



View North - Area of excavation

# NMR Energy, LLC. Post #3 Well Location Lea County, New Mexico





View Northwest - Backfilling excavated area

# Water Well Data Average Depth to Groundwater (ft) NMR - Post #3 Well Lea County, New Mexico

|   | 13 9        | South |                                    | 36 East | t                                    |       |                 | 13 Sc | outh |    | 37 East        |           |       | 13 9 | South         |    | 38 Eas |
|---|-------------|-------|------------------------------------|---------|--------------------------------------|-------|-----------------|-------|------|----|----------------|-----------|-------