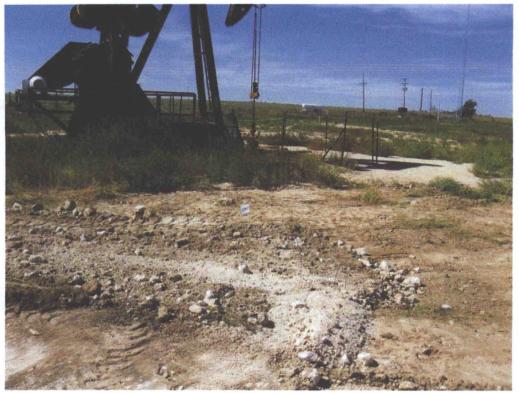

|                                       |                               |         |   |       |             |       |             |       |         |         |              |         |         |          |

SW

Side Wall Not Analyzed 1

Excavation Areas and Depths

# NMR Energy, LLC. Post #3 Well Location Lea County, New Mexico





View South - Area of T-1



View Northeast - Area of T-2

## NMR Energy, LLC. Post #3 Well Location Lea County, New Mexico





View West - Area of T-3



View North - Area of excavation

# NMR Energy, LLC. Post #3 Well Location Lea County, New Mexico





View Northwest - Backfilling excavated area

# Water Well Data Average Depth to Groundwater (ft) NMR - Post #3 Well Lea County, New Mexico

|   | 13 9        | South |                                    | 36 East | t                                    |       |                 | 13 Sc | outh |    | 37 East        |           |       | 13 9 | South         |    | 38 Eas |
|---|-------------|-------|------------------------------------|---------|--------------------------------------|-------|-----------------|-------|------|----|--------