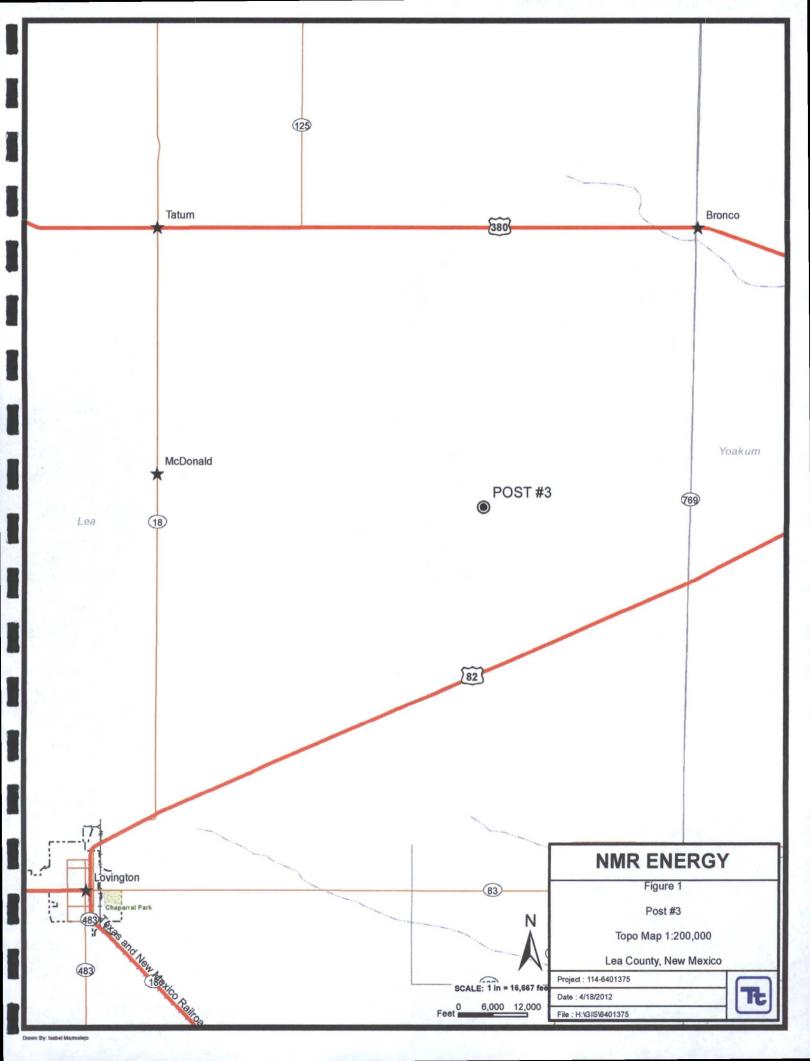

# **AE Order Number Banner**

#### **Report Description**

This report shows an AE Order Number in Barcode format for purposes of scanning. The Barcode format is Code 39.

fr

App Number: pKJ1603942236

1RP - 4163

NMR ENERGY LLC

District I
1625 N. French Dr., Hobbs, NM 88240
District II
1301 W. Grand Avenue, Artesia, NM 88210
District III
1000 Rio Brazos Road, Aztec, NM 87410
District IV
1220 S. St. Francis Dr., Santa Fe, NM 87505