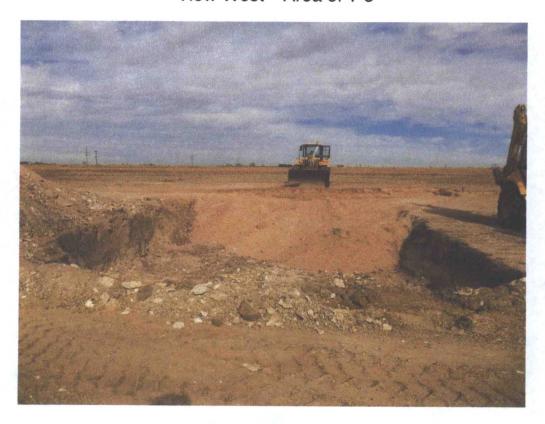

|                                       |                               |         |   |       |             |       |             |       |         |         |              |         |         |          |

SW

Side Wall Not Analyzed 1

Excavation Areas and Depths

# NMR Energy, LLC. Post #3 Well Location Lea County, New Mexico





View South - Area of T-1



View Northeast - Area of T-2

## NMR Energy, LLC. Post #3 Well Location Lea County, New Mexico





View West - Area of T-3



View North - Area of excavation

# NMR Energy, LLC. Post #3 Well Location Lea County, New Mexico





View Northwest - Backfilling excavated area

# Water Well Data Average Depth to Groundwater (ft) NMR - Post #3 Well Lea County, New Mexico

|   | 13 9        | South |                                    | 36 East | t                                    |       |                 | 13 Sc | outh |    | 37 East        |           |       | 13 9 | South         |    | 38 Eas |
|---|-------------|-------|------------------------------------|---------|--------------------------------------|-------|-----------------|-------|------|----|----------------|-----------|-------|------|---------------|----|--------|
|   | 5           | 4     | 3                                  | 2       | 1