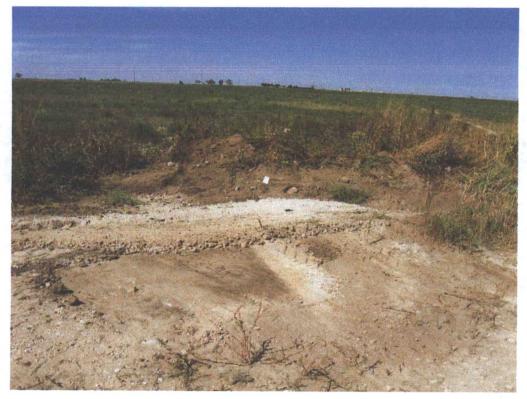

|                                       |                               |         |   |       |             |       |             |       |         |         |              |         |         |          |

SW

Side Wall Not Analyzed 1

Excavation Areas and Depths

# NMR Energy, LLC. Post #3 Well Location Lea County, New Mexico





View South - Area of T-1



View Northeast - Area of T-2

## NMR Energy, LLC. Post #3 Well Location Lea County, New Mexico





View West - Area of T-3



View North - Area of excavation

# NMR Energy, LLC. Post #3 Well Location Lea County, New Mexico





View Northwest - Backfilling excavated area

# Water Well Data Average Depth to Groundwater (ft) NMR - Post #3 Well Lea County, New Mexico

|   | 13 9        | South |                                    | 36 East | t                                    |       |                 | 13 Sc | outh |    | 37 East        |           |       | 13 9 | South         |    | 38 Eas |
|---|-------------|-------|------------------------------------|---------|--------------------------------------|-------|-----------------|-------|------|----|----------------|-----------|-------|------|---------------|----|--------|
|   | 5           | 4     | 3