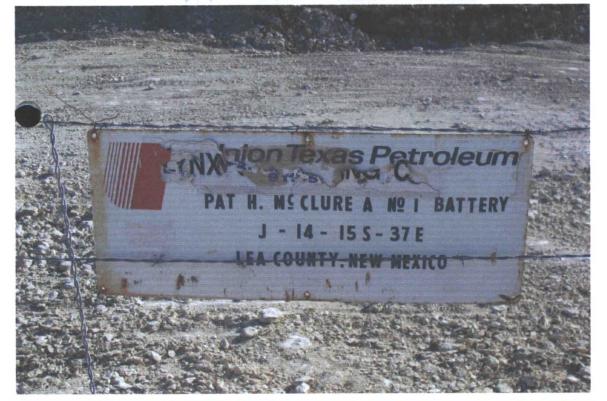

## LYNX OPERATING CO. McCLURE A BATTERY

Unit J, Sect. 14, T. 15 S., R. 37 E. GPS: 32 47' 200" N 103 08' 555" W

**CLOSURE IRP-10-9-2619** 

RECEIVED

JAN 20 2011 HOBBSOCD

Prepared by Eddie Seay Consulting January 2011 - approved. Stuff Lakens Ent. Engr. NMCCD- HOBBS C4/16/11

01/10/2011

Reported: Project Name:

Project Number: Project Location: LYNX - MCCLURE DENTON FIELD - SEC 14 T15 R37

J-14-15-37

Sampling Date:

01/04/2011

Sampling Type:

Soil

DENTON FIELD - SEC 14 T15 R37

Project Location:

J-14-15-37

Sampling Date:

01/04/2011

Sampling Type:

Soil

Sampling Condition: