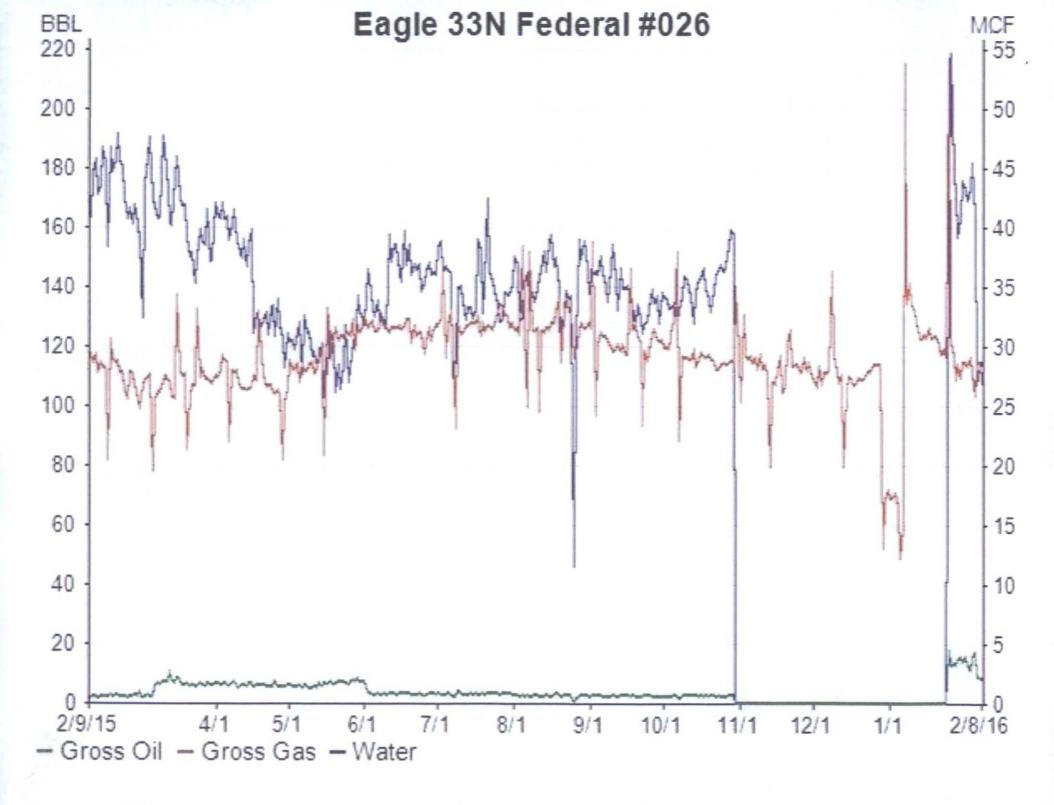

|                                                          |              |             |          | Totał Well [          |                                          | 4,604' 4,604 MD                       |  |  |
|                                           |                        |                                                          |              |             |          | Prepared B            | -                                        | Date;                                 |  |  |
|                                           |                        |                                                          |              |             |          | Eric McClu            | 18ky                                     | 28-Jan-16                             |  |  |



|                                                                                                                                                                                                                                                                                                                                                                                                                                                                                                                 | UNITED STATE:<br>EPARTMENT OF THE I<br>UREAU OF LAND MANA