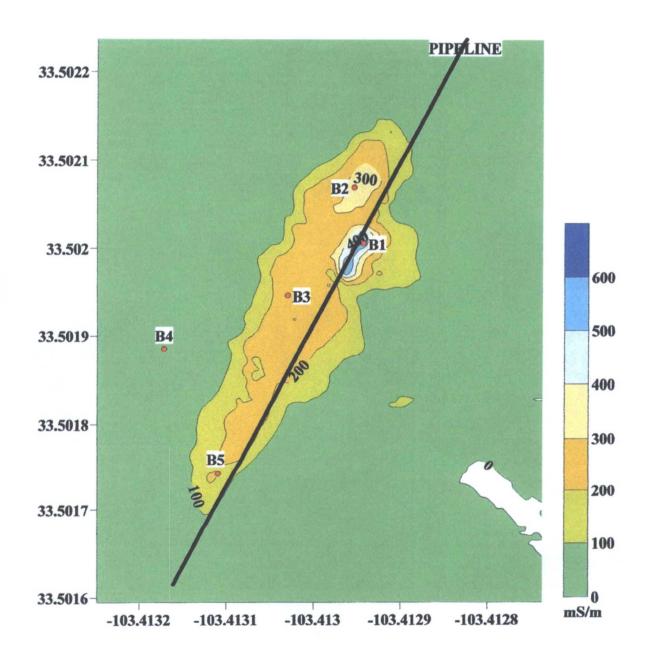

|                                    |                                                 | 1RP-0                                           | 5-11.                            | - 2610                            |  |  |  |  |  |

# NMSWD JENKINS STA. 13 N. LEAK UL/I SEC 25S - T9S - R34E INACTIVE WINDMILL STOCK 1019' NE OF LEAK EM38 SURVEY AREA 0.84 acre



|                         |                                                  | 0                      | 0.                                                |                                                      |                                                                        |                                                                        |                                                                         |                                          | 0.                          | 10000                                |                                      |                                      | 1000                                                      | 0                                 | 0                                        | 100                               |