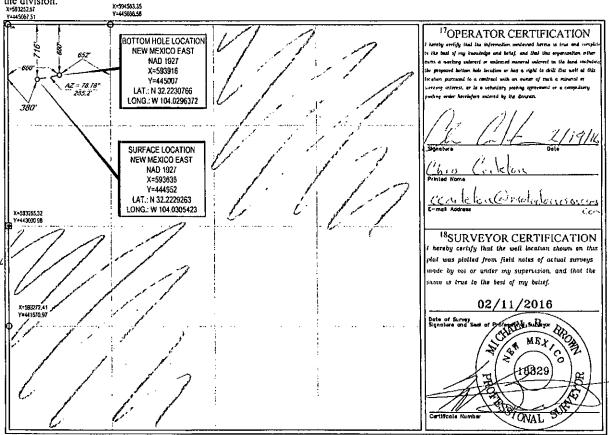

| Well:                | Zach McCormick Well No. 1                            |
|----------------------|------------------------------------------------------|
| Surface location:    | 716 feet FNL & 380 feet FWL of Section 18            |
| Bottomhole location: | 660 feet FNL & 660 feet FWL                          |
| Well unit:           | NW¼ of Section 18, Township 24 South, Range 29 East, |
|                      | N.M.P.M., Eddy County, New Mexico                    |

The Wolfcamp formation is developed on statewide rules, with 320 acre spacing and wells to be located no closer than 660 feet to a quarter section line. A Form C-102 for the well is attached as **Exhibit A**.