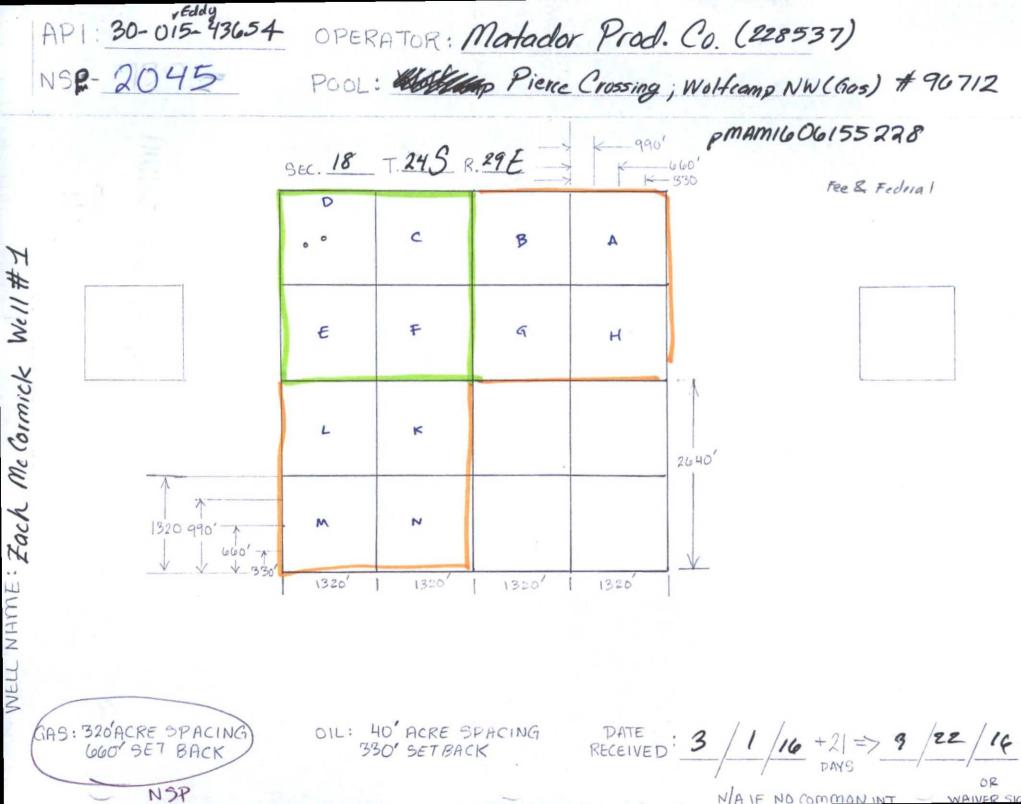

| Well:                | Zach McCormick Well No. 1                            |
|----------------------|------------------------------------------------------|
| Surface location:    | 716 feet FNL & 380 feet FWL of Section 18            |
| Bottomhole location: | 660 feet FNL & 660 feet FWL                          |
| Well unit:           | NW¼ of Section 18, Township 24 South, Range 29 East, |
|                      | N.M.P.M., Eddy County, New Mexico                    |

The Wolfcamp formation is developed on statewide rules, with 320 acre spacing and wells to be located no closer than 660 feet to a quarter section line. A Form C-102 for the well is attached as **Exhibit A**.

Applicant is the operator of the proposed non-standard unit. Applicant must commence the well shortly to extend the primary terms of fee leases in the NW¼ of Section 18. Applicant has sought to form a 320 acre well unit, but (i) there was insufficient time to obtain voluntary agreement or force pool interest owners into a standard well unit, and (ii) there are unleased federal tracts in the possible 320 well units, which makes it difficult to drill horizontal wells. Thus, applicant intends to drill a vertical well spaced on 160 acres. In that regard, applicant believes that other working interest owners probably do not want to join in a vertical well, and the proposed unit will not adversely affect them.

The persons affected by the non-standard unit are the interest owners (royalty, overriding royalty, and working interest) in the NE<sup>1</sup>/<sub>4</sub> and SW<sup>1</sup>/<sub>4</sub> of Section 18. Those interest owners are listed on **Exhibit B** and **Exhibit C**.