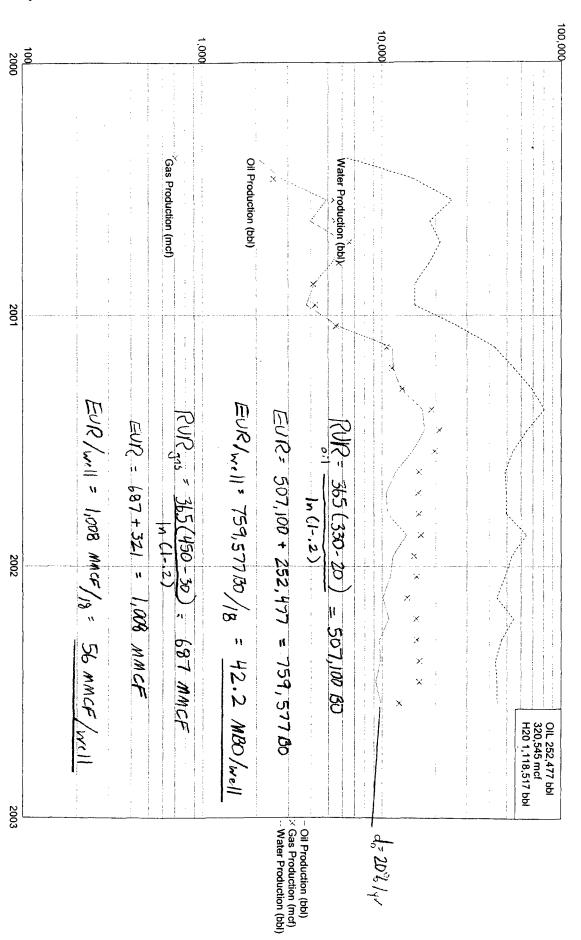

As shown on the attached production plots, the estimated EUR for the Yeso is 42 MBO/56 MMCF and for the San Andres is 17 MBO/51 MMCF. The proposed zonal allocation is:

Oil: Yeso = 
$$\frac{42 \text{ MBO}}{42+17}$$
 = 71%

San Andres 1-.52 = 
$$48\%$$