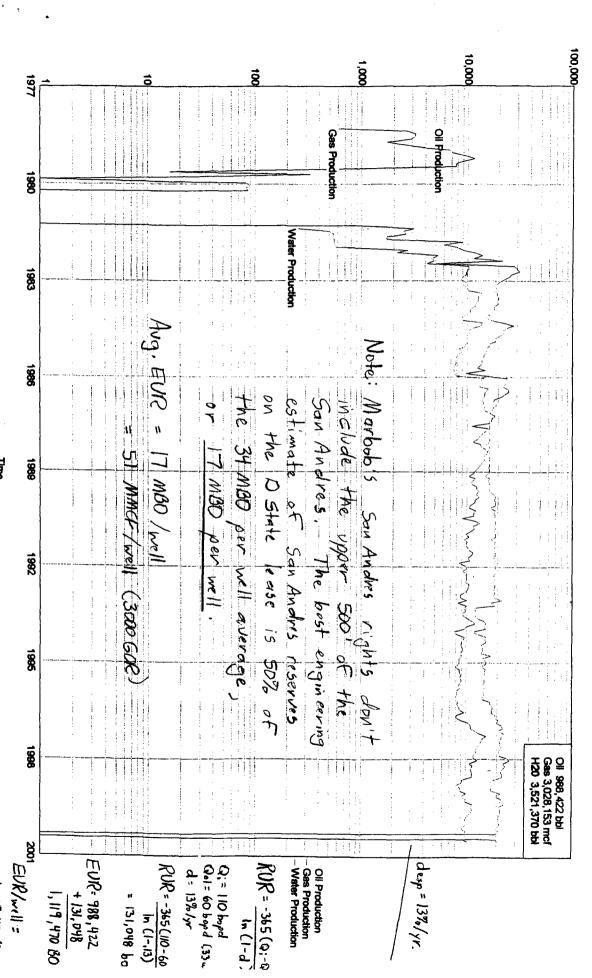

## D STATE - [ MULTIPLE

Sec. 26,27,34 - 173-281 Eddy, NM

Lease Name: MULTIPLE
County, State: EDDY, Unknown
Operator: MARBOB ENERGY CORPORATION
Field: MULTIPLE
Reservoir: QUEEN-GRAYBURG-SAN A

Location:

Ug. EUR per well = 33.9 MBD

San Andres

Aug. GOR - 3000 (Aug 101.7 MMCF/

### MULTIPLE - MULTIPLE

Ħ

= 33.923 60

1,119,4700

| Submit 3 Copies To Appropriate District<br>Office                                                                    | State of New Mexico                                                                     | Form C-103                                                                                                  |  |  |  |
|----------------------------------------------------------------------------------------------------------------------|-----------------------------------------------------------------------------------------|-------------------------------------------------------------------------------------------------------------|--|--|--|
|                                                                                                                      | rgy, Minerals and Natural Resources                                                     | May 27, 2004                                                                                                |  |  |  |
| 1625 N. French Dr., Hobbs, NM 88240<br>District II                                                                   |                                                                                         | WELL API NO.<br>30-015-31940                                                                                |  |  |  |
| 1301 W. Grand Ave., Artesia, NM 88210                                                                                | L CONSERVATION DIVISION                                                                 | 5. Indicate Type of Lease                                                                                   |  |  |  |
| <u>District III</u><br>1000 Rio Brazos Rd., Aztec. NM 87410                                                          | 1220 South St. Francis Dr.                                                              | STATE IN FEE                                                                                                |  |  |  |
| District IV                                                                                                          | Santa Fe, NM 87505                                                                      | 6. State Oil & Gas Lease No.                                                                                |  |  |  |
| 1220 S. St. Francis Dr., Santa Fe, NM<br>87505                                                                       |                                                                                         |                                                                                                             |  |  |  |
| SUNDRY NOTICES AND (DO NOT USE THIS FORM FOR PROPOSALS TO DI DIFFERENT RESERVOIR. USE "APPLICATION FOR PROPOSALS.)   | ULL OR TO DEEPEN OR PLUG BACK TO A                                                      | 7. Lease Name or Unit Agreement Name D STATE                                                                |  |  |  |
| 1. Type of Well: Oil Well X Gas Well                                                                                 | Other                                                                                   | 8. Well Number 29                                                                                           |  |  |  |
| 2. Name of Operator  MARBOB ENERGY O                                                                                 | ORPORATION                                                                              | 9. OGRID Number<br>14049                                                                                    |  |  |  |
| 3. Address of Operator P O BOX 228                                                                                   |                                                                                         | 10. Pool name or Wildcat                                                                                    |  |  |  |
| ARTESIA, NM                                                                                                          | 88211-0228                                                                              | ARTESIA GLORIETA/YESO                                                                                       |  |  |  |
| 4. Well Location                                                                                                     |                                                                                         |                                                                                                             |  |  |  |
| Unit Letter P : 510                                                                                                  | feet from the SOUTH line and                                                            |                                                                                                             |  |  |  |
| Section 25                                                                                                           | Township 17S Range 28E                                                                  | NMPM EDDY County NM                                                                                         |  |  |  |
| II. Elev                                                                                                             | ation (Show whether DR, RKB, RT, GR, etc.                                               |                                                                                                             |  |  |  |
| Pit or Below-grade Tank Application or Closure                                                                       | 3672' GR                                                                                |                                                                                                             |  |  |  |
|                                                                                                                      | Distance from nearest fresh water well Dis                                              | stance from nearest surface water                                                                           |  |  |  |
|                                                                                                                      |                                                                                         | Construction Material                                                                                       |  |  |  |
| 12 Check Appropris                                                                                                   | ate Box to Indicate Nature of Notice,                                                   | Report or Other Data                                                                                        |  |  |  |
|                                                                                                                      |                                                                                         |                                                                                                             |  |  |  |
| NOTICE OF INTENTION                                                                                                  |                                                                                         | BSEQUENT REPORT OF:                                                                                         |  |  |  |
| <u> </u>                                                                                                             | ND ABANDON REMEDIAL WOF                                                                 |                                                                                                             |  |  |  |
|                                                                                                                      | E PLANS ☐ COMMENCE DR<br>LE COMPL ☐ CASING/CEMEN                                        | RILLING OPNS.□ PANDA □ NTJOB □                                                                              |  |  |  |
| PULL OR ALTER CASING   MOLTIF                                                                                        | LE COMPL CASING/CEMEN                                                                   | 11 30B                                                                                                      |  |  |  |
| OTHER: DOWNHOLE COMMINGLING                                                                                          | ☐ OTHER:                                                                                |                                                                                                             |  |  |  |
| <ol> <li>Describe proposed or completed open<br/>of starting any proposed work). SEE<br/>or recompletion.</li> </ol> | ations. (Clearly state all pertinent details, ar RULE 1103. For Multiple Completions: A | nd give pertinent dates, including estimated date attach wellbore diagram of proposed completion            |  |  |  |
| SEE ATTACHED C-107A APPLICATION ADMINISTRATIVE ORDER DHC-2906                                                        | ON FOR DOWNHOLE COMMINGLING                                                             |                                                                                                             |  |  |  |
| THE PROPOSED ALLOCATION IS:                                                                                          | ARTESIA QN-GB-SA - OIL 29% - G<br>ARTESIA GLORIETA/YESO - OIL 71                        |                                                                                                             |  |  |  |
| •                                                                                                                    | ,                                                                                       |                                                                                                             |  |  |  |
| NEW ALLOCATIONS WILL BE SUBMIT DIFFERENT THAN THAT ABOVE.                                                            | TTED IF ACTUAL WELL PRODUCTION                                                          | I IS SIGNIFICANTLY                                                                                          |  |  |  |
|                                                                                                                      |                                                                                         |                                                                                                             |  |  |  |
|                                                                                                                      |                                                                                         |                                                                                                             |  |  |  |
|                                                                                                                      |                                                                                         |                                                                                                             |  |  |  |
|                                                                                                                      |                                                                                         |                                                                                                             |  |  |  |
|                                                                                                                      |                                                                                         |                                                                                                             |  |  |  |
|                                                                                                                      |                                                                                         |                                                                                                             |  |  |  |
| grade tank has been/will be constructed or closed acco                                                               | rding to NMOCD guidelines 🔲, a general permit 🗀                                         | ge and belief. I further certify that any pit or below-<br>or an (attached) alternative OCD-approved plan . |  |  |  |
| SIGNATURE Shirtelle                                                                                                  | TITLE_ENGINEER                                                                          | DATE 03/22/06                                                                                               |  |  |  |
| Type or print name BRIAN COLLINS                                                                                     | E-mail address:                                                                         | Telephone No.                                                                                               |  |  |  |
| For State Use Only                                                                                                   | engineering                                                                             | g@marbob.com 505-748-3303                                                                                   |  |  |  |
| VI VIEW OUR VILLY                                                                                                    | •                                                                                       |                                                                                                             |  |  |  |
| APPROVED BY:                                                                                                         | TITLE                                                                                   | DATE                                                                                                        |  |  |  |
| Conditions of Approval (if any):                                                                                     |                                                                                         |                                                                                                             |  |  |  |