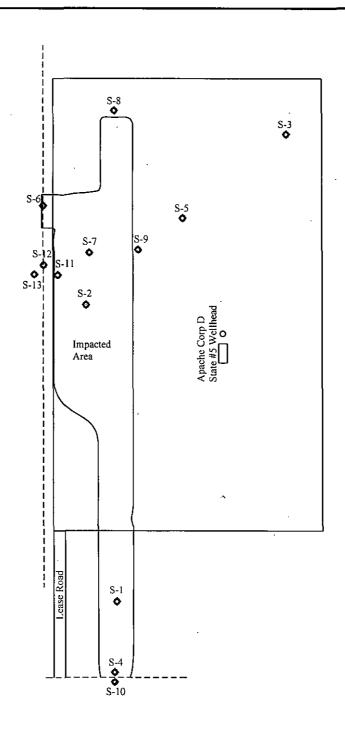

## **Incident Description**

On July 21, 2011 a connection in a 4" poly line parted causing 40 barrels of produced water to be released. The poly line was isolated and repaired. A vacuum truck was immediately brought to the location and was able to recover 10 barrels of produced water. The initial release area was south of Apache Corp. D State #5 (API 30-015-31422) location. It flowed to the north measuring approximately 89-feet long by 23-feet wide. The release then flowed onto the Apache Corp D State No. 5 location encompassing an area approximately 260-feet in length and ranging from 20-60 feet wide. A site plan illustrating the study area is attached.

## SITE MAP

## Legend

- Sample Location
- --- Pipeline Right-of-Way

TALON LPE

Date: 08/25/2011

Scale: 1" = 60'

Drawn By: TJS

Aid 24 State Produced Water Transfer Line Lime Rock Resources Eddy County, New Mexico Figure 1 - Site Plan