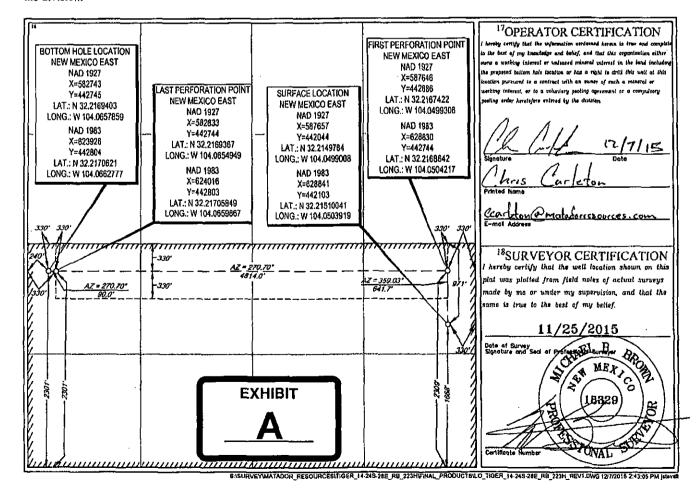

NSL-7398

Dear Mr. Catanach:

Matador Production Company (OGRID No. <u>228937</u>) seeks administrative approval of an unorthodox well location for its Tiger 14-24S-28E RB #223H well (API No. 30-015-43504) to be completed within the Culebra Bluff, Wolfcamp, South (Gas) pool (Pool Code 75750) underlying the S/2 of Section 14, Township 24S, Range 28E, Eddy County, New Mexico. Attached as **Exhibit A** is C-102 for the well. This is a horizontal well that will be drilled as follows:

#### Tiger 14-24S-28E RB #223H

- Surface Hole Location: 1,668 feet from the South line and 330 feet from the East line of Section 14, Township 24 South, Range 28 East;
- <u>First Perforation Point</u>: 2,309 feet from the South line and 330 feet from the East line of Section 14;
- <u>Last Perforation Point</u>: 2,301 feet from the South line and 330 feet from the West line of Section 14; and
- <u>Bottom Hole Location</u>: 2,301 feet from the South line and 240 feet from the West line of Section 14.

MENDED REPORT

WELL LOCATION AND ACREAGE DEDICATION PLAT API Number CULEBRA BLUFF; WOLFCAMP; SOUTH (GAS) 75750 Well Number Property Code TIGER 14-24S-28E RB #223H OGRID No. Operator Name Elevation 2973 228937 MATADOR PRODUCTION COMPANY <sup>10</sup>Surface Location Enst/West line UL or lot no. Fost from the North/South line Feet from the County Towashin Lot Idn Section Range 1668 SOUTH 330 I 24-S 28-E EAST EDDY 14 East/West line North/South lin Feet from the UL or lot no. Section Township Lot Ide Feet from the 24~S 2301' SOUTH 240' WEST **EDDY** 28-E 14 Dedicated Acres Joint or Infill Consolidation Code Order No. 320