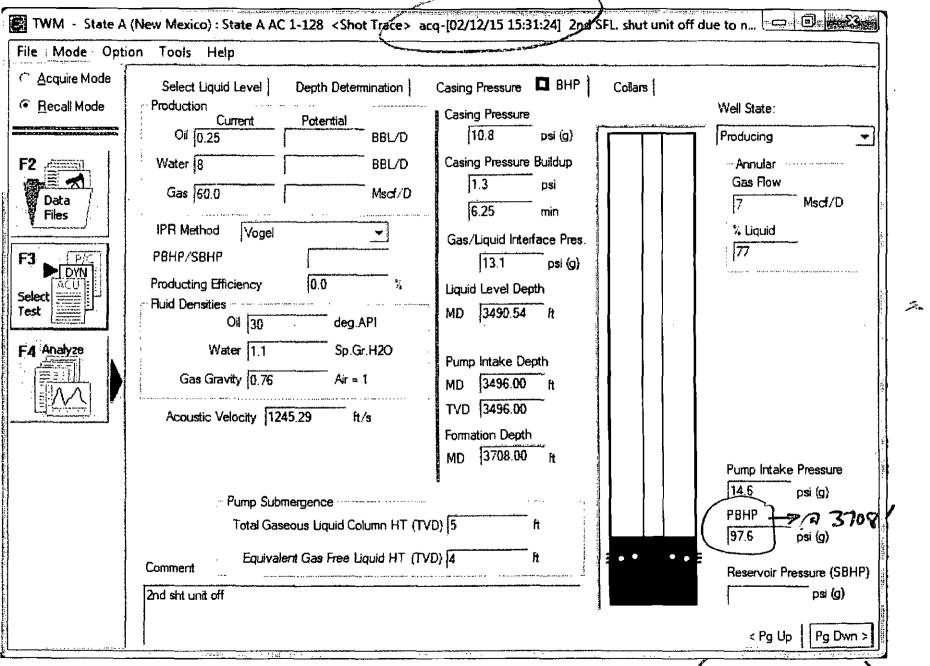

| L               |                                 |                                   |                  |                   |                                                               |       |            |          |                     |                |                             |   |  |

Procedures

State A Ac 1 #128 WBD als Current WBD Page 1 of 1

Updated: 07/31/2014 Printed: 7/31/2014

a i

2953-3177

<u>7</u>33478 3205-3433 Atistize and Frac

PBTD 3762

DCD Tops (MO)

8,193



1.10 SP WTR





### Aubrey Dunn COMMISSIONER

# State of New Mexico Commissioner of Public Lands

Phone (505) 827-5760 Fax (505) 827-5766 www.nmstatelands.org

COMMISSIONER'S OFFICE

May 6, 2015

310 OLD SANTA FE TRAIL P.O. BOX 1148 SANTA FE, NEW MEXICO 87504-1148

Yates Petroleum Corporation 105 South Fourth Street Artesia, New Mexico 88210

Attn:

Ms. Cristy Kennedye

Re:

Downhole Commingling Application

State A A/C 1 Well #128

API 30-025-34876 Sec 13-25S-36E Unit K

Jalmat; Yates, Seven Rivers (33820) Pool and Langlie; Mattix, Queen, Grayburg (34270) Pool

Lea County, New Mexico

RECEIVED OC

Dear Ms. Kennedye:

Thank you for your application to downhole commingle the Jalmat; Yates, Seven Rivers (33820) Pool and Langlie; Mattix, Queen, Grayburg (34270) Pool from the referenced wel