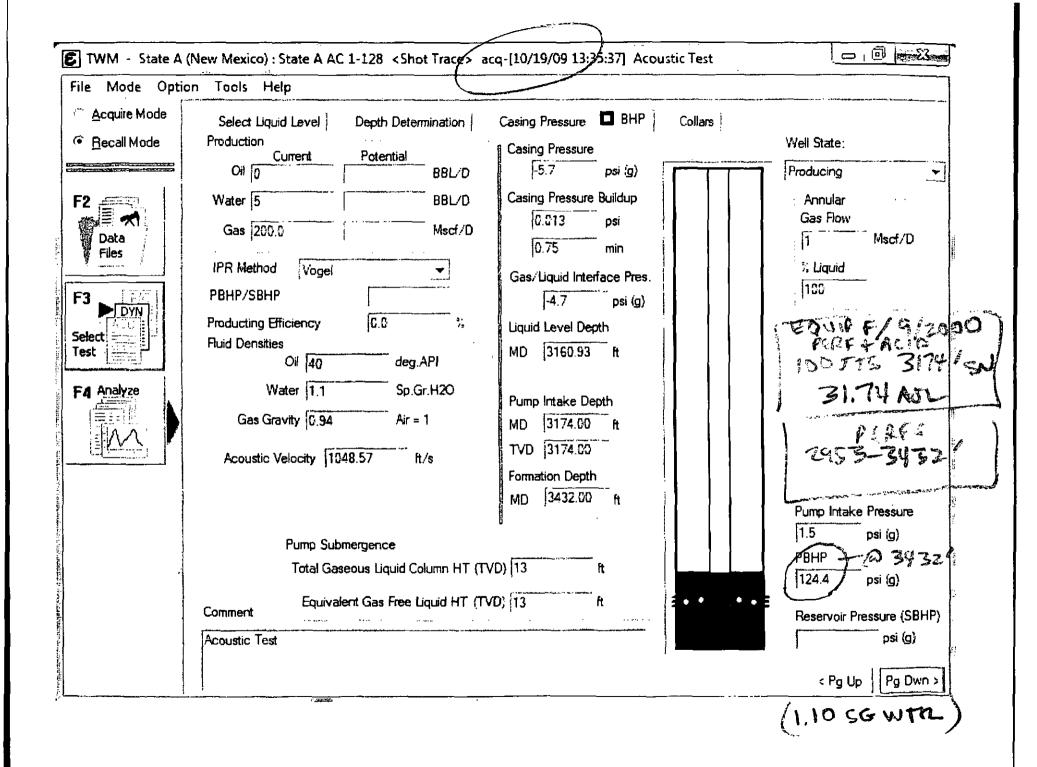

| L               |                                 |                                   |                  |                   |                                                               |       |            |          |                     |                |                             |   |  |

Procedures

State A Ac 1 #128 WBD als Current WBD Page 1 of 1

Updated: 07/31/2014 Printed: 7/31/2014

a i

2953-3177

<u>7</u>33478 3205-3433 Atistize and Frac

PBTD 3762

DCD Tops (MO)

8,193



1.10 SP WTR





### Aubrey Dunn COMMISSIONER

# State of New Mexico Commissioner of Public Lands

Phone (505) 827-5760 Fax (505) 827-5766 www.nmstatelands.org

COMMISSIONER'S OFFICE

May 6, 2015

310 OLD SANTA FE TRAIL P.O. BOX 1148 SANTA FE, NEW MEXICO 87504-1148

Yates Petroleum Corporation 105 South Fourth Street Artesia, New Mexico 88210

Attn:

Ms. Cristy Kennedye

Re:

Downhole Commingling Application

State A A/C 1 Well #128

API 30-025-34876 Sec 13-25S-36E Unit K

Jalmat; Yates, Seven Rivers (33820) Pool and Langlie; Mattix, Queen, Grayburg (34270) Pool

Lea County, New Mexico

RECEIVED OC

Dear Ms. Kennedye:

Thank you for your application to downhole commingle the Jalmat; Yates, Seven Rivers (33820) Pool and Langlie; Mattix, Queen, Grayburg (34270) Pool from the referenced well in Lea County