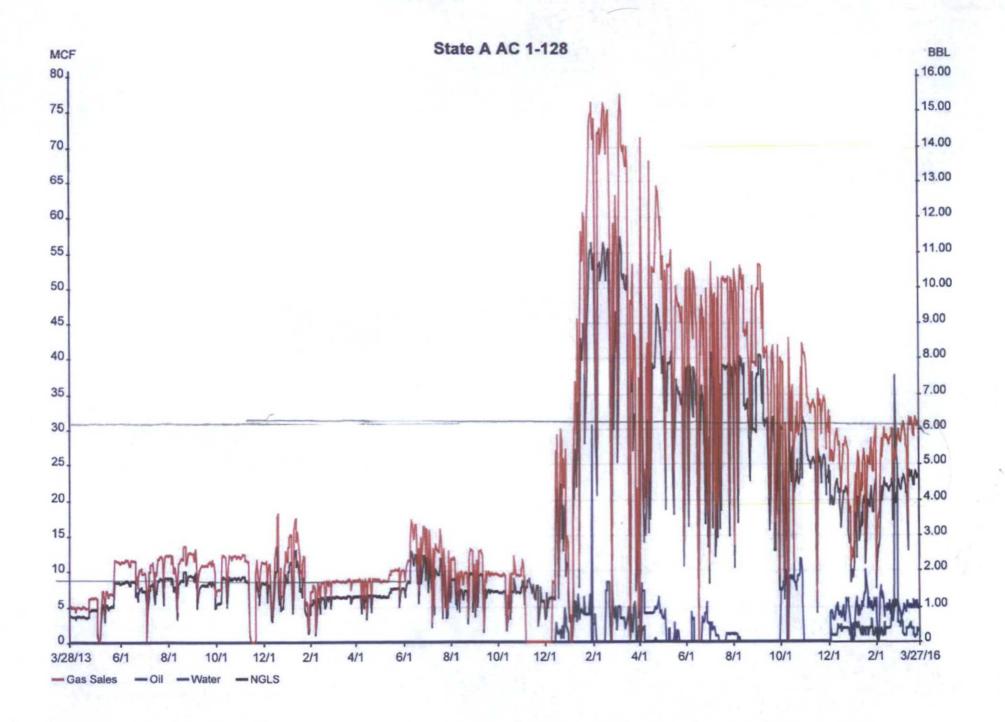

|
| ļ. l    | õ           |   | , |                                                                                                      |
|         |             |   |   | 1 .                                                                                                  |
| 1.      |             |   |   |                                                                                                      |
| 1       |             |   |   | Certificate Number                                                                                   |
|         |             |   |   | 1                                                                                                    |

OCT 0.9 2014f

ď.



| Submit To Appropr<br>Two Copies<br>District I<br>1625 N, French Dr.,<br>Destrict II                                   | , Hobba, N            | Ene, Minerals and ? |                   |                      |                     |                       |                                     | l Na           | atural                                           | Re             |                    |              | Form C-105 Revised August I, 2011 1. WELL APINO 30-025-34876 |          |               |                  |         |                     |
|-----------------------------------------------------------------------------------------------------------------------|-----------------------|---------------------|-------------------|----------------------|---------------------|---------