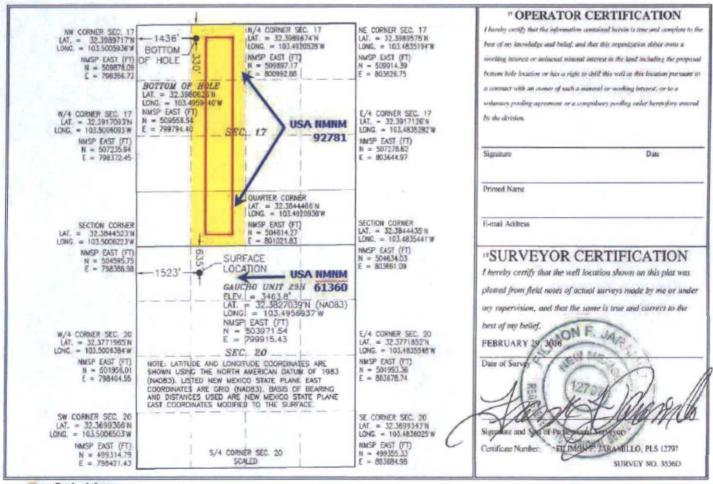

#### Gentlemen:

Devon Energy Production Company, L.P. ("Devon") plans to drill the referenced horizontal well to an approximate total vertical depth of 11,382' and an approximate total measured depth of 16,576' in order to test the <u>Third Bone Spring Sandstone formation</u>. As reflected on the attached C-102, the well is being permitted at a surface location of 635' FNL & 1523' FWL of Section 20-22S-34E with a bottom hole location of 330' FNL & 1436' FWL of Section 17-22S-34E. The projected first perforation is estimated at 52' FSL & 1402' FWL in Section 17 and the projected last perforation is estimated at 330' FNL & 1402' FWL Section 17.

■ AMENDED REPORT

WELL LOCATION AND ACREAGE DEDICATION PLAT

| 30-025-Pending                      |            |                                                                               | 91            | 7922    | W                 | WC-25G-65223421L; Bone Spring |                    |                        |                                    |  |
|-------------------------------------|------------|-------------------------------------------------------------------------------|---------------|---------|-------------------|-------------------------------|--------------------|------------------------|------------------------------------|--|
| OGRID No.                           |            | Property Name GAUCHO UNIT Operator Name DEVON ENERGY PRODUCTION COMPANY, L.P. |               |         |                   |                               |                    |                        | *Well Number 29H *Elevation 3463.8 |  |
|                                     |            |                                                                               |               |         |                   |                               |                    |                        |                                    |  |
|                                     |            | 150                                                                           |               |         | " Surface         | Location                      |                    |                        |                                    |  |
| UL or lot no.                       | Section 20 | Township<br>22 S                                                              | Range<br>34 E | Lot Idn | Feet from the 635 | North/South line<br>NORTH     | Feet from the 1523 | East/West line<br>WEST | County                             |  |
|                                     |            |                                                                               | " B           | ottom H | ole Location      | If Different Fr               | om Surface         |                        |                                    |  |
| UL or lot no.                       | Section 17 | Township<br>22 S                                                              | Range<br>34 E | Lot ldn | Feet from the 330 | North/South line<br>NORTH     | Feet from the 1436 | East/West line<br>WEST | County                             |  |
| Dedicated Acres Joint or Infill Con |            | Consolidation                                                                 | Code          |         | •                 | is Order No.                  |                    |                        |                                    |  |