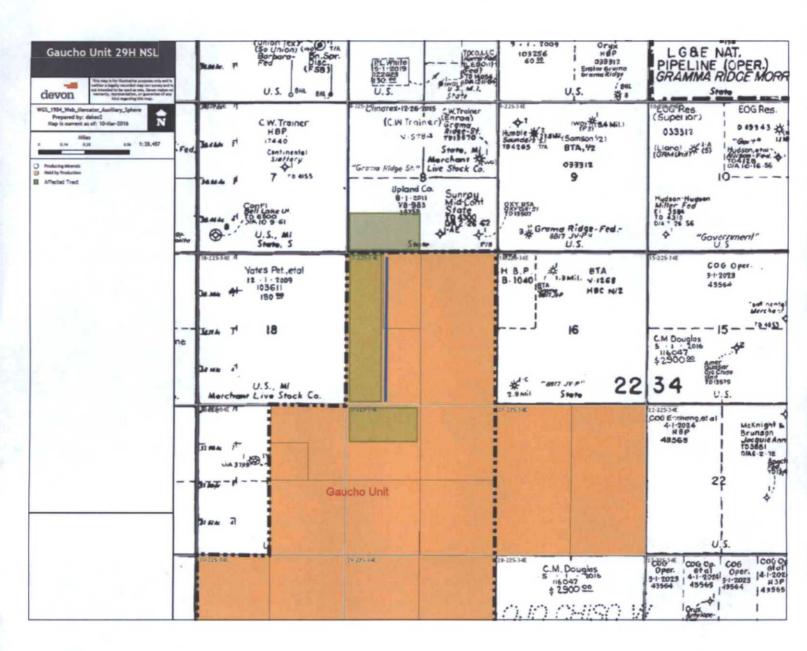

Please be advised that all of Section 17-22S-34E is in the Gaucho Unit which Devon operates and owns 100% working interest. Furthermore, the N/2 NW/4 of Section 20-22S-34E which is affected by the non-standard location is in the Gaucho Unit. The leasehold owner for the other affected tract, the S/2 SW/4 Section 8-22S-34E, listed on Exhibit A has been notified of this application. Attached for your convenience is a plat showing the affected tracts.