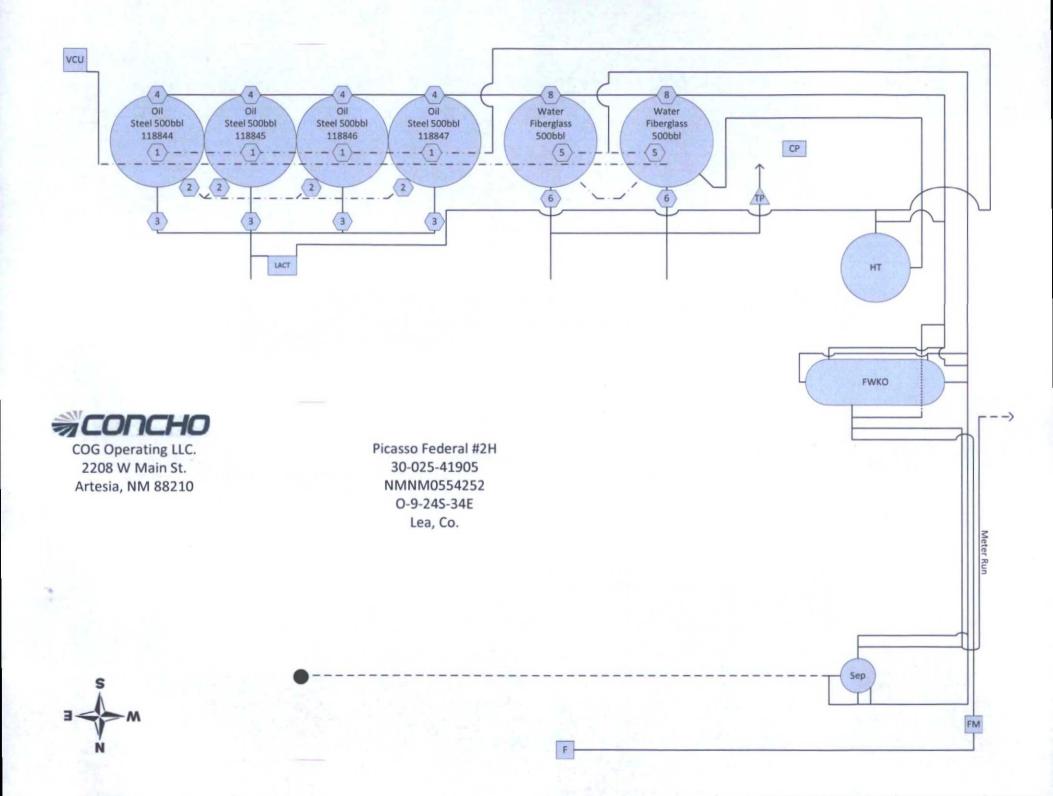

#### 32. Additional remarks, continued

.

,

)

.

the off lease measurement. 2) Facility Diagram 3) Plat of the location. 4) Interest owners notification letters.

Picasso Federal #2H 30-025-41905 NMNM0554252 0-9-24S-34E Lea, Co.

#### Production Phase (OT#1)

- A. Valves #1,#2,#4,#5, and #8 Open
- B. Valve #3 Closed and Sealed
- C. Valve #6 Closed
- D. Valves on OT #2, and #3 Positioned:
  - 1. Valves #1, #3, & #4 Closed and sealed

#### Production Phase (OT #2)

- A. Valves #1, #2, #4, #5, and #8 Open
- B. Valve #3 Closed and Sealed
- C. Valve #6 Closed
- D. Valves on OT #1, and #3 Positioned:
  - 1. Valves #1, #3 & #4 Closed and Sealed

#### Production Phase (OT #3)

- A. Valves #1,#2,#4,#5, & #8 Open
- B. Valve #3 Closed and Sealed
- C. Valve #6 Closed
- D. Valves on OT #1, and #2, Positioned:
  - 1. Valves #1, #3 & #4 Closed and Sealed

#### Production Phase (OT #4)

- A. Valves #1,#2,#4,#5, & #8 Open
- B. Valve #3 Closed and Sealed
- C. Valve #6 Closed
- D. Valves on OT #1, #2, and #3 Positioned:
- 1. Valves #1, #3 & #4 Closed and Sealed

#### II. Sales Phase (OT#1)

- A. Valves #1, #2 and #4 Closed and Sealed
  - B. Valve #3 on OT #1 Open
  - C. Valves on OT #2, and #3 Positioned:
    - 1. Valve #1, and #2, Open
    - 2. Valve #3 Closed and Sealed

#### Sales Phase (OT#2)

- A. Valves #1, #2 and #4 Closed and Sealed
- B. Valve #3 on OT #2 Open
- C. Valves on OT #1, and #3 Positioned:
  - 1. Valve #1, and #2 Open
  - 2. Valve #3 Closed and Sealed

#### Sales Phase (OT#3)

- A. Valves #1, #2 and #4 Closed and Sealed
  - B. Valve #3 on OT #3 Open
    - C. Valves on OT #1, and #2 Positioned: 1 Valve #1, and #2 Open
      - 2. Valve #3 Closed and Sealed

#### Sales Phase (OT#4)

- A. Valves #1, #2 and #4 Closed and Sealed
- B. Valve #3 on OT #4 Open
  - C. Valves on OT #1, #2, and #3 Positioned: 1 Valve #1, and #2 Open
  - 2. Valve #3 Closed and Sealed

March 30, 2016