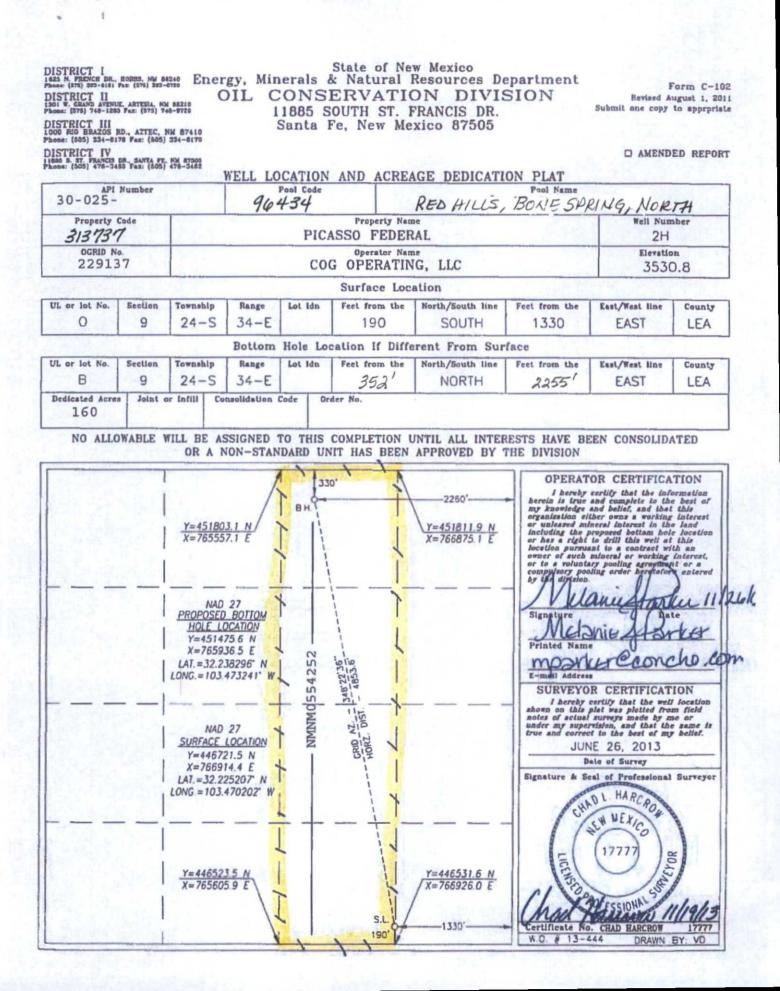

Picasso Federal #2H Lea County API# 30-025-41905 SHL 190' FSL & 1330' FEL of Sec 9-T24S-R34E BHL 352' FNL & 2255' FEL of Sec 9- T24S-R34E Red Hills; Bone Spring, North

The Off-Lease Measurement meter will be located at the EOG Jolly Roger 16 State #1H NENE, Sec 16- T24S R34E.

Picasso Federal #2H Lea County, NM API #30-025-41905 SHL 190' FSL & 1330' FEL of Sec 9 T24S R34E BHL 352' FNL & 2255' FEL of Sec 9 T24S R34E Red Hills; Bone Spring, North

The Off-Lease Measurement facility will be located at the EOG Jolly Roger 16 State #1H. NENE, Sec 16 T24S R34E