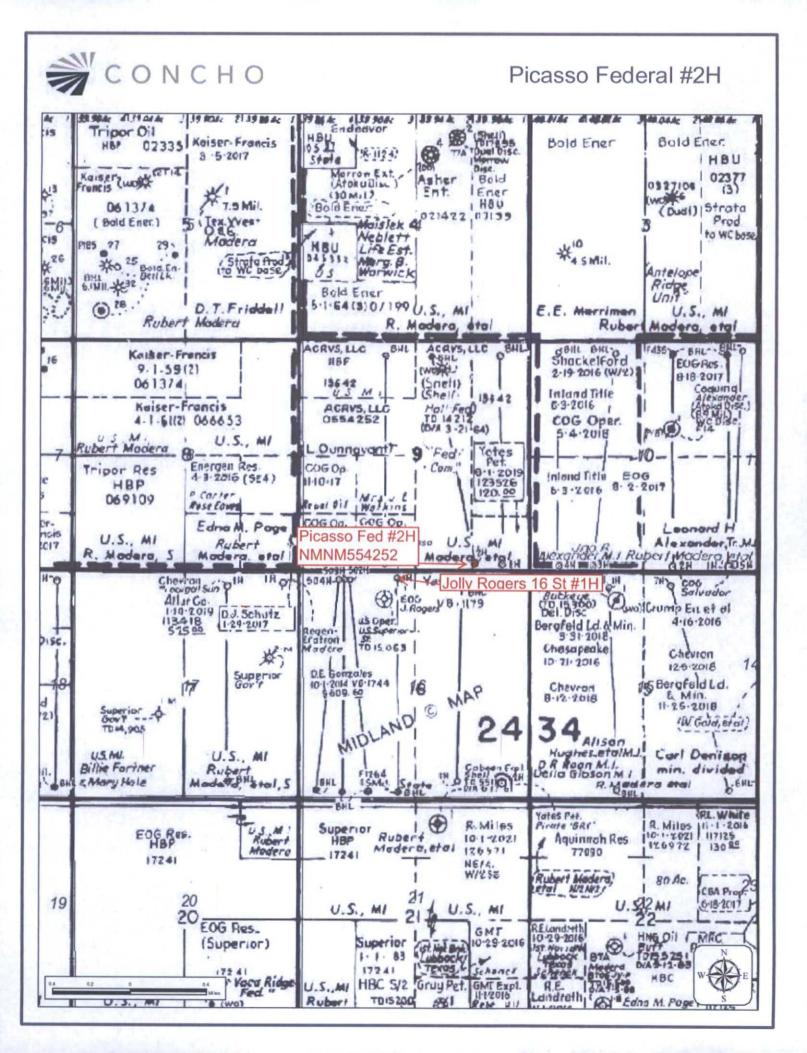

Picasso Federal #2H Lea County API# 30-025-41905 SHL 190' FSL & 1330' FEL of Sec 9-T24S-R34E BHL 352' FNL & 2255' FEL of Sec 9- T24S-R34E Red Hills; Bone Spring, North

The Off-Lease Measurement meter will be located at the EOG Jolly Roger 16 State #1H NENE, Sec 16- T24S R34E.

Picasso Federal #2H Lea County, NM API #30-025-41905 SHL 190' FSL & 1330' FEL of Sec 9 T24S R34E BHL 352' FNL & 2255' FEL of Sec 9 T24S R34E Red Hills; Bone Spring, North

The Off-Lease Measurement facility will be located at the EOG Jolly Roger 16 State #1H. NENE, Sec 16 T24S R34E