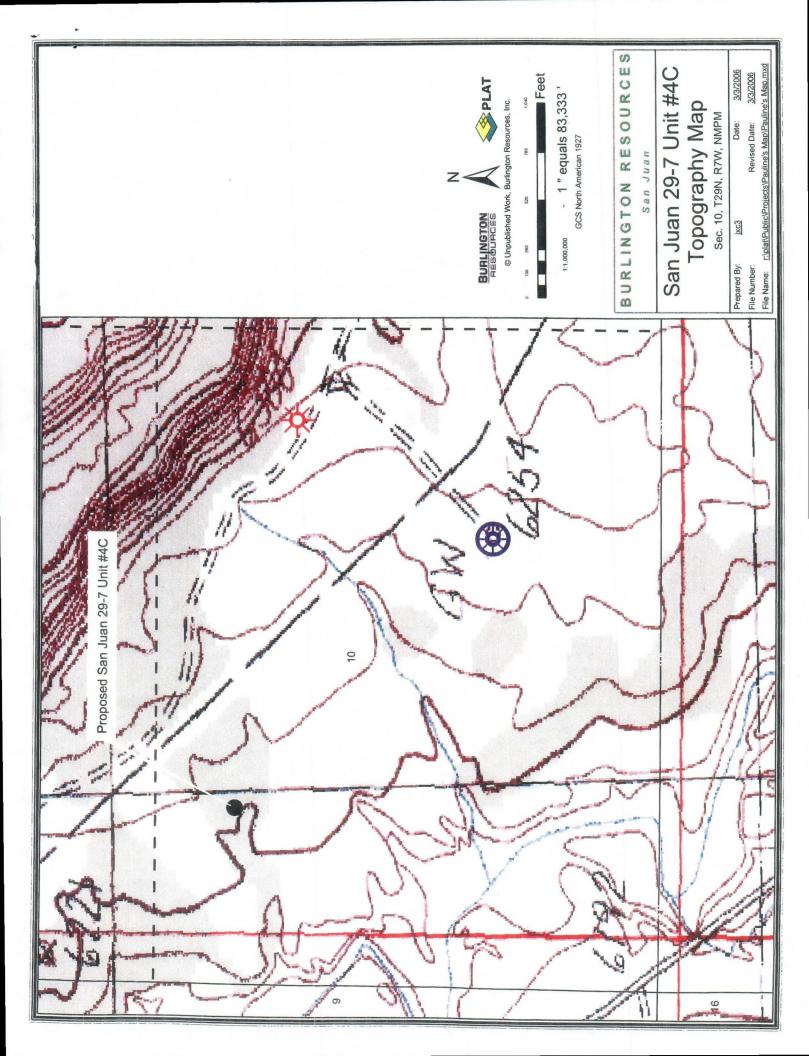

The following attachments are for your review:

- > Approved application for Permit to Drill and C-102 at referenced location
- > Offset operators
- ➢ 9 Section plat
- > Topographic map
- Aerial Photography Map