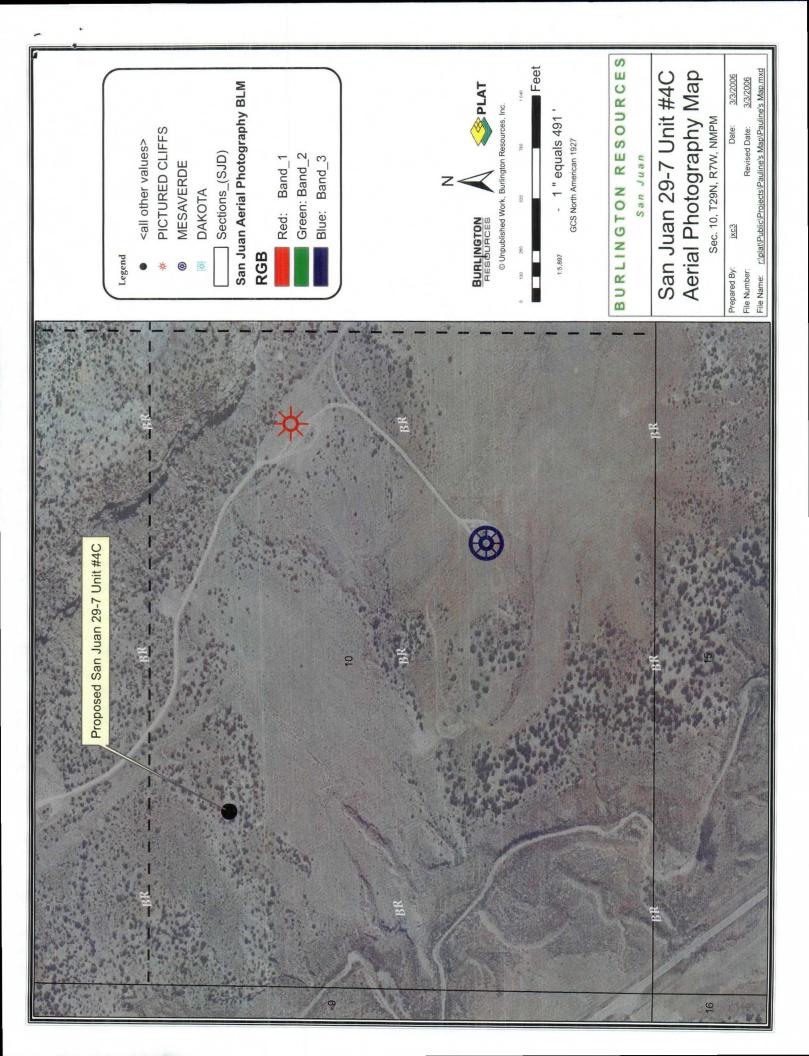

Burlington Resources is applying for administrative approval of an unorthodox gas well location formation.

The subject well was staked at this location due to terrain, geology and existing underground pipelines and overhead power lines. Large washes and existing utilities encompass a majority of the area within the legal spacing window for the Dakota formation, as shown on the attached aerial photography map. As a result, no suitable location could be found within the window. Consequently, this location was staked non-standard for the Dakota formation, in order to best fit the terrain and stay away from existing utilities.

The following attachments are for your review:

- > Approved application for Permit to Drill and C-102 at referenced location
- > Offset operators
- ➢ 9 Section plat
- > Topographic map
- Aerial Photography Map