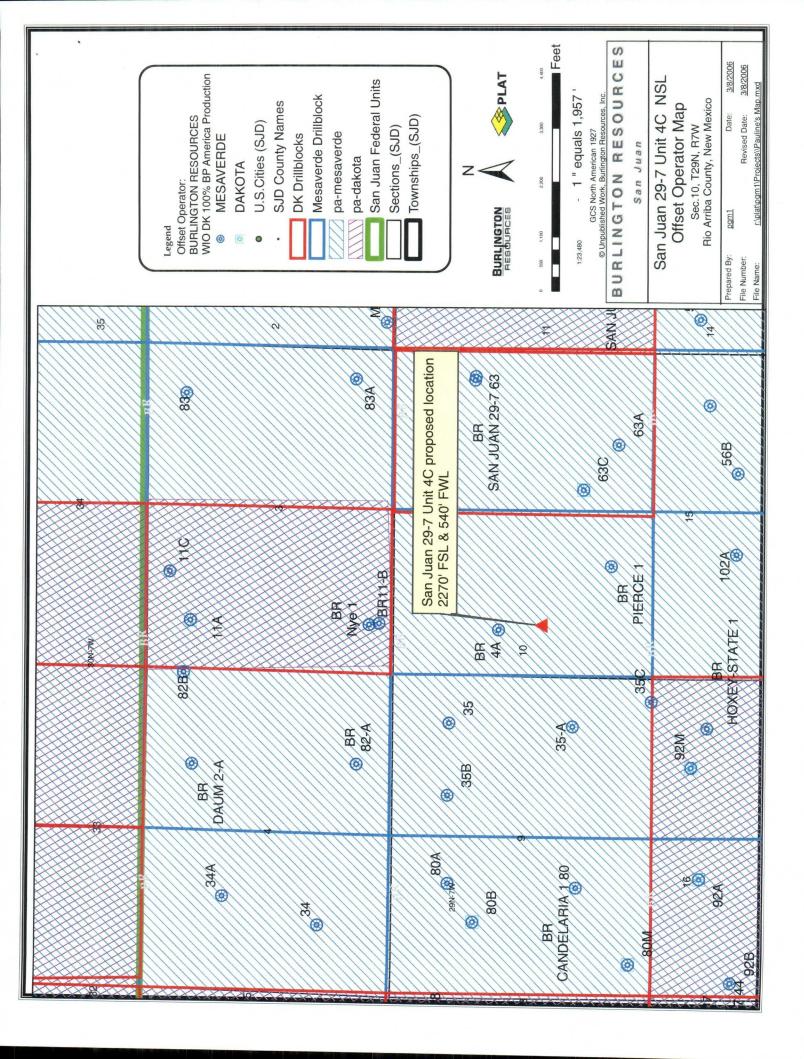

Burlington Resources is applying for administrative approval of an unorthodox gas well location formation.

The subject well was staked at this location due to terrain, geology and existing underground pipelines and overhead power lines. Large washes and existing utilities encompass a majority of the area within the legal spacing window for the Dakota formation, as shown on the attached aerial photography map. As a result, no suitable location could be found within the window. Consequently, this location was staked non-standard for the Dakota formation, in order to best fit the terrain and stay away from existing utilities.

The following attachments are for your review:

- > Approved application for Permit to Drill and C-102 at referenced location
- > Offset operators
- ➢ 9 Section plat
- > Topographic map
- Aerial Photography Map