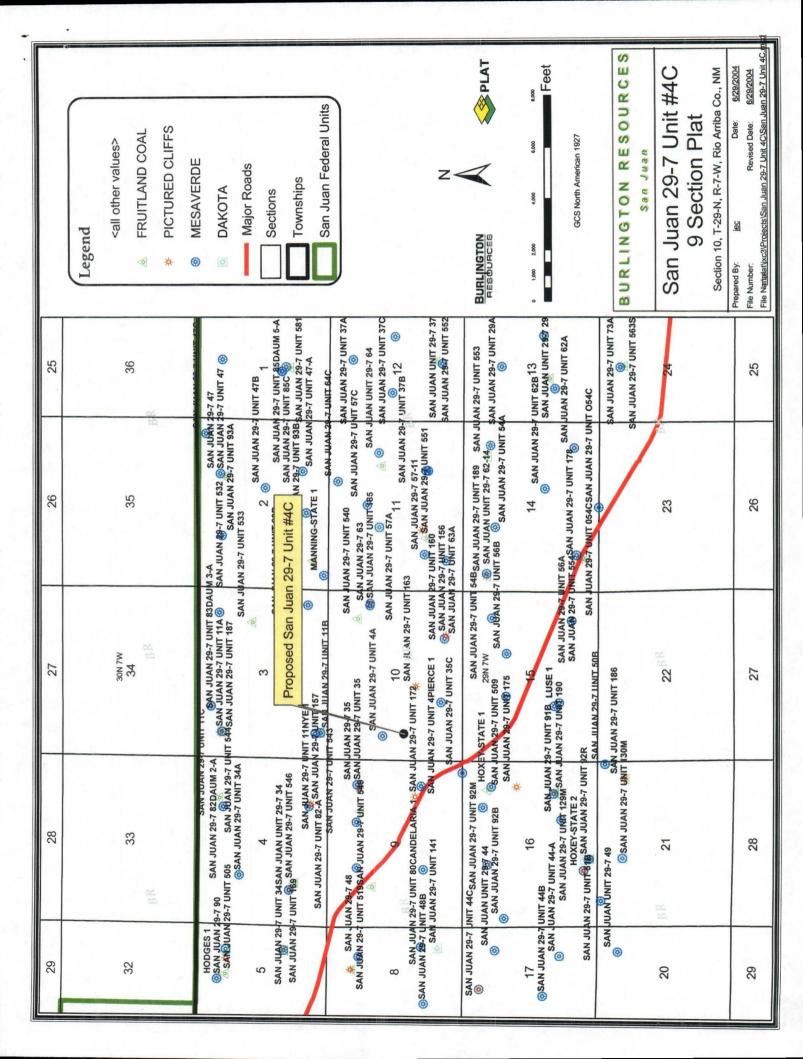

The following attachments are for your review:

- > Approved application for Permit to Drill and C-102 at referenced location
- > Offset operators
- ➢ 9 Section plat
- > Topographic map
- Aerial Photography Map