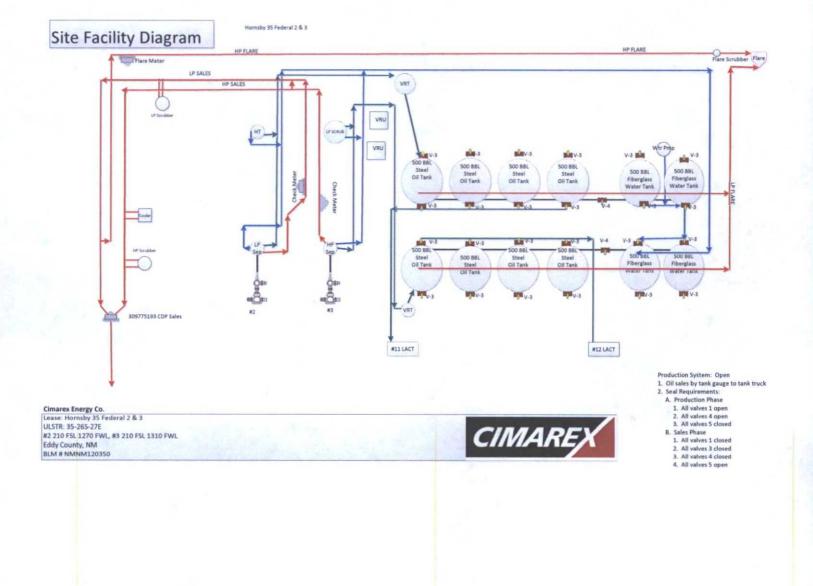

## Process and Flow Descriptions:

The flow of production is shown in detail on enclosed facilities diagram. BLM bas map depicts location of well and Lease & Com Agreement boundaries. The commingling of this gas production is the most effective economical means of producing the reserves and will not result in reduced royalty or improper measurement of production. The proposed commingling will reduce operating expenses as well as reduce the surface facility footprint and overall emissions.