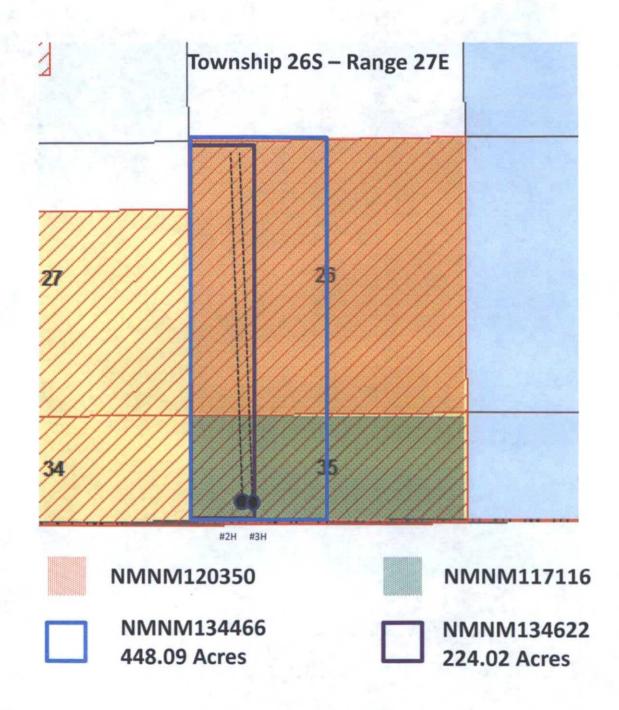

The attached map shows the federal leases and well locations in Section 35-26S-27E.

The BLM's interest in all wells is common. Lease NMNM117116 royalty rate is 12.5% and involves 1364.69 acres, lease NMNM120350 royalty rate is 12.5% and involves 1560.0 acres. Oil production is not commingled.

#### Total Acres Serial Number 224.020

NMNM-- - 134622

|                 | Serial Number     | -: NMNM 134622 |             |
|-----------------|-------------------|----------------|-------------|
|                 |                   | Int Rel        | % Interest  |
| 620 E GREENE ST | CARLSBAD NM 88220 |                | 0.000000000 |

| Line Nr | Remarks  |                  |              |        | Serial Number: NMNM 134622 |
|---------|----------|------------------|--------------|--------|----------------------------|
| 0001    | RECAPITU | LATION EFFECTIVE | 06/01/2014   |        |                            |
| 0002    | TRACT #  | LEASE SERIAL #   | AC COMMITTED | % INT  |                            |
| 0003    | 1        | NM120350         | 160.00       | 71.42  |                            |
| 0004    | ź        | NM117116         | 64.02        | 28.58  |                            |
| 0005    | TOTAL    |                  | 224.02       | 100.00 |                            |