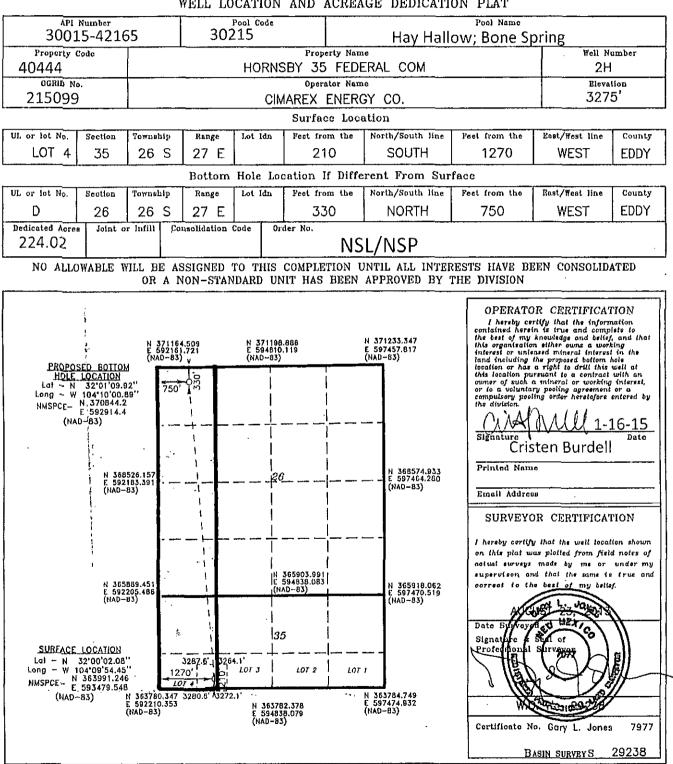

WELL LOCATION AND ACREAGE DEDICATION PLAT

D AMENDED REPORT

л i

DISTRICT I 1026 N. French Dr., Hobbs, Nil 60240 Phone (676) 503-0161 Vas: (576) 503-1720 DISTRICT II 011 S. First St., Aricein, NM 00210 Phone (676) 746-1853 Fam (676) 746-6720 Form C-102 State of New Mexico Energy, Minerals and Natural Resources Department Revised August 1, 2011 Submit one copy to appropriate District Office OIL CONSERVATION DIVISION DISTRICT III 1000 Rio Brazos Rd., Aziec, Ell 07410 Phone (605) 531-5175 Fazz (605) 531-5175 1220 South St. Francis Dr. Santa Fe, New Mexico 87505 DISTRICT IV 1220 B. St. Francis Dr., Santa Fe, Hil 57505 Phone (503) 478-3100 Fam (503) 476-3162 □ AMENDED REPORT WELL LOCATION AND ACREAGE DEDICATION PLAT WC-015 S262728A; WC (Gas) API Number Pool Code 98017 30-015-42208 Property Code Property Name Well Number HORNSBY 35 FEDERAL COM 3 H OGRID No. Operator Name Elevation 215099 3274 CIMAREX ENERGY CO. Surface Location UL or lot No. Section Township Range Lot Idn Feet from the North/South line Feet from the East/West line County LOT 4 35 26 S 27 E 210 SOUTH 1310 WEST EDDY Bottom Hole Location If Different From Surface UL or lot No. Sention Township Range Lot Idn Feet from the North/South line Peet from the East/West line County 849 338 27 E D 26 26 S NORTH EDDY WEST Joint or Infill Dedicated Aerea Consolidation Code Order No. NSL 7146/ NSP 2003 448.09 NO ALLOWABLE WILL BE ASSIGNED TO THIS COMPLETION UNTIL ALL INTERESTS HAVE BEEN CONSOLIDATED OR A NON-STANDARD UNIT HAS BEEN APPROVED BY THE DIVISION OPERATOR CERTIFICATION OPERATOR CERTIFICATION I hereby certify that the information contained herein is true and complete to the best of my knowledge and belief, and that this organization either euros a working interest or unleased mineral interest in the location or has a right to drill this well at this location pursuant to a contract with an this location pursuant to a contract with an owner of such a mineral or working interest, or to a voluntary pooling agreement or a compulsory pooling agreement or but the division. H 371198.088 E 594810.119 (NAD-83) N 371233.347 N 371164.509 E 592161.721 (NAD-03) v E 597457.817 (NAD-83) PROPOSED BOTTOM HOLE LOCATION Loi ~ N 32'01'09,92" Long ~ W 104'10'00,43" NMSPCE- N 370844,847 MMSPCE- E 592954,181 ₽¦₩ RA9 ۱ OM Kh (1, W/ 12/30/14 Ø (NAD-83) Date ۱ Hope Knauls ł Printed Name ۱ N 368574.933 E 597464.280 (NAD-83) N 368526.15 E 592183.391 (NAD-83) 26 hknauls@cimarex.com VMNM11716 Email Address ų L SURVEYOR CERTIFICATION I hereby certify that the well location shown 6678.5 on this plat was plotted from field notes of actual surveys made by me or under my 365903.991 594838.083 MAD-83) supervison and that the same is true and N 365889.451 E 592205.486 (HAD-83) N 365918.062 E 597470.519 (NAD-83) correct to the best of my belief. JOXOS 10484-23 Shivoy and Iter Data 35 Signay SURFACE LOCATION Profe ITTAYAT I.ot - N 32'00'02.08" Lony - W 104'09'53.99" NMSPCE- H 363991.264 NMSPCE- E 593519.582 3287.6' 13264.1' LOT 3 107 2 LOT 1310' o 101 4 N 363760.347 3280.6' E 592210.353 (HAD-83) (NAD-83) 5272.1 H 363784.749 E 597474.932 (HAD-83) N 363782.378 E 694838.079 (NAD-83) 1000 Certificate No. Gary L. Janes 7977 29239 BASIN SURVEYS