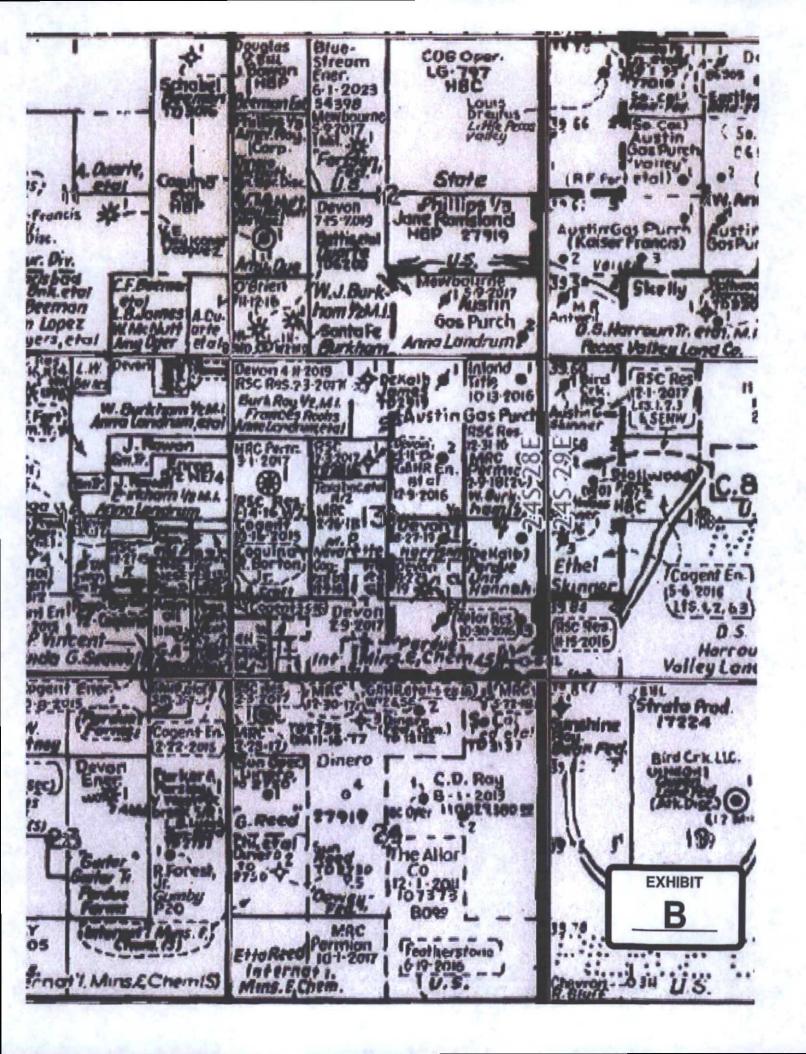

no special pool rules for this pool, and thus the setback requirements under Rule 19.15.15.10(B) of 660' apply. As a result, the completed interval for this well is closer than 660' from the boundary of the project area. The unorthodox location will encroach towards the S/2 and the NE/4 of Section 11, Section 12, the N/2 and SE/4 of Section 14, the S/2 and the NW/4 of Section 7, Township 24 South, Range 29 East, and the N/2 and SW/4 of Section 18, Township 24 South, Range 29 East. Exhibit B is map showing the surrounding ownership and the project area for the proposed Janie Conner 13-24S-28E RB #221H well in relation to adjoining units.