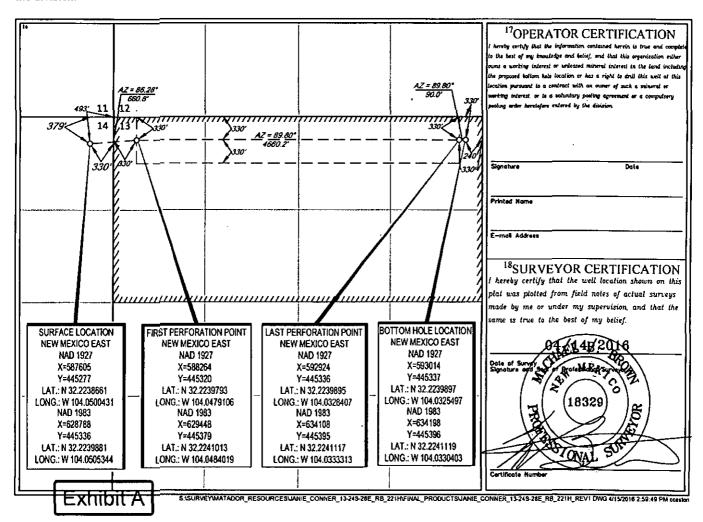

Dear Mr. Catanach:

Matador Production Company (OGRID No. <u>228937</u>) seeks administrative approval of an unorthodox well location for its Janie Conner 13-24S-28E RB #221H well (API No. forthcoming) to be completed within the Northwest Pierce Crossing-Wolfcamp Gas Pool (Pool Code 96712) underlying the N/2 of Section 13, Township 24S, Range, 28E, Eddy County, New Mexico. Attached as **Exhibit A** is C-102 for the well. This is a horizontal well that will be drilled as follows:

#### Janie Conner 13-24S-28E RB #221H

- Surface Hole Location: 379 feet from the North line and 330 feet from the East line of Section 14, Township 24 South, Range 28 East;
- First Perforation Point: 330 feet from the North line and 330 feet from the West line of Section 13, Township 24 South, Range 28 East;
- <u>Last Perforation Point</u>: 330 feet from the North line and 330 feet from the East line of Section 13; and
- <u>Bottom Hole Location</u>: 330 feet from the North line and 240 feet from the East line of Section 13.

AMENDED REPORT

|                                     | API Numbe              | r                                         |                   | <sup>2</sup> Pool Code |                           | <sup>3</sup> Poot Name |               |                |                                       |  |  |
|-------------------------------------|------------------------|-------------------------------------------|-------------------|------------------------|---------------------------|------------------------|---------------|----------------|---------------------------------------|--|--|
| Property (                          |                        | JANIE CONNER 13-24S-28E RB                |                   |                        |                           |                        |               |                | Well Number<br>#221H                  |  |  |
| OGRID 1                             | No.                    | Operator Name  MATADOR PRODUCTION COMPANY |                   |                        |                           |                        |               | l l            | Elevation<br>2976                     |  |  |
|                                     |                        |                                           |                   |                        | <sup>10</sup> Surface Loc | ation                  |               |                | · · · · · · · · · · · · · · · · · · · |  |  |
| UL or let no.                       | Section                | Township                                  | Range             | Loi Idn                | Feel from the             | North/South line       | Feet from the | East/West line | County                                |  |  |
| A                                   | 14                     | 24-S                                      | 28-E              |                        | 379'                      | NORTH                  | 330'          | EAST           | EDDY                                  |  |  |
| UL or let no.                       | Section                | Township                                  | Range             | Let Idn                | Feet from the             | North/South line       | Feet from the | East/West line | County                                |  |  |
| A                                   | 13                     | 24-S                                      | 28-E              | -                      | 330'                      | NORTH                  | 240'          | EAST           | EDDY                                  |  |  |
| <sup>2</sup> Dedicated Acres<br>320 | <sup>13</sup> Joint or | Infilt 11C                                | ensotidation Code | e <sup>13</sup> Order  | · No.                     |                        |               |                |                                       |  |  |