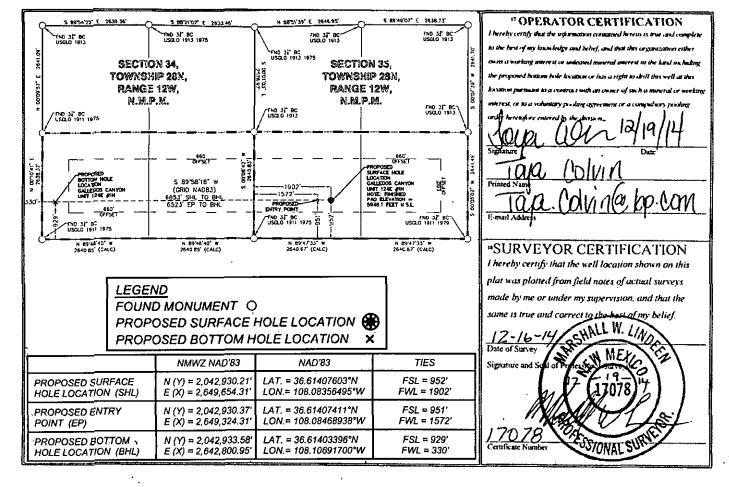

☐ AMENDED REPORT

| 30-045-35648           |               |                 |                                                  | 97232                                   |                      | Pool Name Basin Mancos    |                       |                        |                    |
|------------------------|---------------|-----------------|--------------------------------------------------|-----------------------------------------|----------------------|---------------------------|-----------------------|------------------------|--------------------|
| 316110                 |               |                 |                                                  | Property Name Gallegon Conyon Unit 124E |                      |                           |                       | * 90                   | ell Number<br>1H   |
| OCRID No.<br>660778    |               |                 | * Operator Name<br>BP America Production Company |                                         |                      |                           | * Elevation<br>5946   |                        |                    |
|                        |               |                 |                                                  |                                         | " Surface Lo         | ocation                   |                       |                        |                    |
| UL or lot no.          | Section<br>35 | Township<br>28N | Range<br>12W                                     | Lot Ide                                 | Feet from the<br>952 | North/South line<br>South | Feet from the<br>1902 | East/West line<br>West | County<br>San Juan |
|                        |               |                 | " Bott                                           | om Hole                                 | Location If I        | Different From            | Surface               |                        |                    |
| UL or lot so.<br>M     | Section<br>34 | Township<br>28N | Range<br>12W                                     | Let Idn                                 | Feet from the<br>929 | North/South line<br>South | Feet from the<br>330  | East/West line<br>West | San Juan           |
| Dedicated Acres<br>640 | 13 Joint or   | lefill "C       | nasolidation Co                                  | ide 15 Orde                             | r Na.                |                           |                       |                        |                    |

☐ AMENDED REPORT

| WELL LOCATION AND ACREAGE DEDICATION | ON PLA | A" | Г |
|--------------------------------------|--------|----|---|
|--------------------------------------|--------|----|---|

| 30-0                           | Number        | 55648                  | }            | <sup>2</sup> Pool Code<br>97232                         |                                       |                           | Pool Name<br>Basin Mane               |                        |                                         |  |
|--------------------------------|---------------|------------------------|--------------|---------------------------------------------------------|---------------------------------------|---------------------------|---------------------------------------|------------------------|-----------------------------------------|--|
| * Property Code<br>000570      |               |                        | ···          | <sup>5</sup> Property Name<br>Gallegos Canyon Unit 124E |                                       |                           |                                       |                        | * Well Number                           |  |
| <sup>2</sup> OGRID (<br>000778 |               |                        |              | ı                                                       | * Operator N<br>BP America Production |                           | · · · · · · · · · · · · · · · · · · · | ,                      | Elecation<br>5946                       |  |
|                                |               |                        |              | ***                                                     | * Surface L                           | ocation                   |                                       |                        |                                         |  |
| UI. ar lot no.<br>N            | Section<br>35 | Township<br>28N        | Range<br>12W | f.ot Idn                                                | Feet from the<br>952                  | North/South line<br>South | Feet from the                         | East/West line<br>West | County<br>San Juan                      |  |
|                                |               |                        | <b>и Во</b>  | ttom Hole                                               | e Location If                         | Different From            | Surface                               |                        |                                         |  |
| UL or lot no.<br>M             | Section<br>34 | Township<br>28N        | Range<br>12W | Lai Idn                                                 | Feet from the<br>929                  | North/South line<br>South | Feet from the 330                     | East/West line<br>WeSt | County<br>San Juan                      |  |
| 12 Dedicated Acres<br>640      | U Joint or    | lafill <sup>14</sup> C | onsolidation | Code 15 Ord                                             | ter No.                               |                           |                                       |                        | *************************************** |  |

No allowable will be assigned to this completion until all interests have been consolidated or a non-standard unit has been approved by the division.