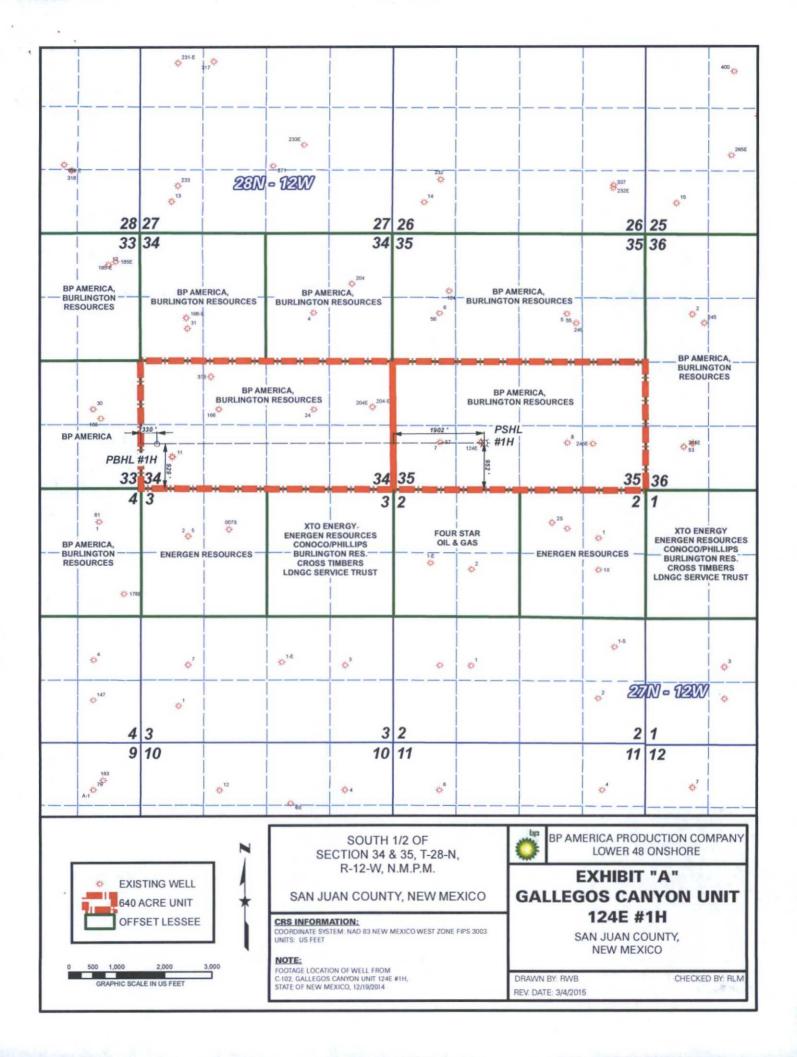

BP America Production Company would like to drill a horizontal well in the Basin Mancos formation, which is within the Basin Mancos Pool (97232) in a project area of a 640 acre unit. It is anticipated the bottom hole location or "toe" of the lateral will be 330' from the west lease line of Section 34-T28N-R12W, as it was determined that this bottom hole location was the best end point for our horizontal lateral. The rules state that the well should have setbacks of 660 feet of the quarter section lines, therefore, this existing location will not conform to the required footages.

BP America Production Company, Burlington Resources Oil & Gas, and Energen Resources are the offset operators in the Gallegos Canyon Unit, therefore notification of the non-standard location application is required and has been sent by certified mail to Burlington Resources Oil & Gas and Energen Resources. If you need any additional information, please feel free to contact me at 281-366-7148.

## OFFSET OPERATORS AND OWNERS FOR GALLEGOS CANYON UNIT 124E #1H

BP America Production Co. 737 North Eldridge Pkwy Houston, TX 77079 Burlington Resources Oil & Gas Co. Attn: Land Dept. 3401 E. 30<sup>th</sup> Street Farmington, NM 87402