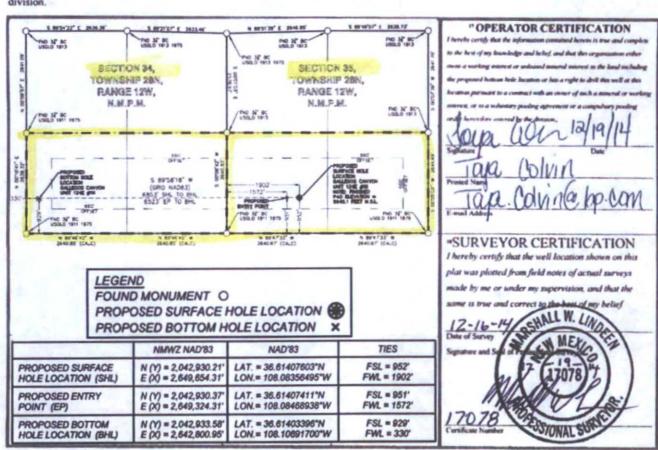

RE: Application for Administrative Approval for Non-Standard Location Gallegos Canyon Unit 124E #1H
API 30-045-35648
Surface 952' FSL and 1902' FWL Section 35-T28N-R12W
Bottom Hole 929' FSL and 330' FWL Section 34-T28N-R12W
San Juan County, New Mexico
Basin Mancos Pool Formation (97232)

BP America Production Company would like to drill a horizontal well in the Basin Mancos formation, which is within the Basin Mancos Pool (97232) in a project area of a 640 acre unit. It is anticipated the bottom hole location or "toe" of the lateral will be 330' from the west lease line of Section 34-T28N-R12W, as it was determined that this bottom hole location was the best end point for our horizontal lateral. The rules state that the well should have setbacks of 660 feet of the quarter section lines, therefore, this existing location will not conform to the required footages.

RE: GCU 124E #1H Well – Non-Standard Location (Lease Line)

Surface Location: 952' FSL 1902 FWL Section 35-T28N-R12W Bottom Hole Loc: 330' FWL 929' FSL Section 34-T28N-R12W

San Juan County, NM

Ms. Colvin:

The above captioned horizontal Basin Mancos well is planned to be drilled sometime in 2017. The surface location and lateral of this well meet the 660' lease line setback rule as required by the NMOCD. It is anticipated the end or "toe" of the lateral will be 330' from the west lease line of Section 34-T28N-R12W. Since the "toe" of this lateral does not meet the required 660' setback for a Basin Mancos well, BP America, as Operator of this well, must apply for an exception to this set back rule as it applies to the "toe" of this lateral. Below, I have provided you with the names and addresses of each off-set owner/operator that offset the "toe" of the lateral that need to be notified of this lease line exception request.

☐ AMENDED REPORT

| 30-045-35648           |               |                 |                                                  | 97232                                   |                      | Pool Name Basin Mancos    |                       |                        |                    |
|------------------------|---------------|-----------------|--------------------------------------------------|-----------------------------------------|----------------------|---------------------------|-----------------------|------------------------|--------------------|
| 316110                 |               |                 |                                                  | Property Name Gallegon Conyon Unit 124E |                      |                           |                       | * 90                   | ell Number<br>1H   |
| OCRID No.<br>660778    |               |                 | * Operator Name<br>BP America Production Company |                                         |                      |                           | * Elevation<br>5946   |                        |                    |
|                        |               |                 |                                                  |                                         | " Surface Lo         | ocation                   |                       |                        |                    |
| UL or lot no.          | Section<br>35 | Township<br>28N | Range<br>12W                                     | Lot Ide                                 | Feet from the<br>952 | North/South line<br>South | Feet from the<br>1902 | East/West line<br>West | County<br>San Juan |
|                        |               |                 | " Bott                                           | om Hole                                 | Location If I        | Different From            | Surface               |                        |                    |
| UL or lot so.<br>M     | Section<br>34 | Township<br>28N | Range<br>12W                                     | Let Idn                                 | Feet from the<br>929 | North/South line<br>South | Feet from the<br>330  | East/West line<br>West | San Juan           |
| Dedicated Acres<br>640 | 13 Joint or   | lefill "C       | nasolidation Co                                  | ide 15 Orde                             | r Na.                |                           |                       |                        |                    |