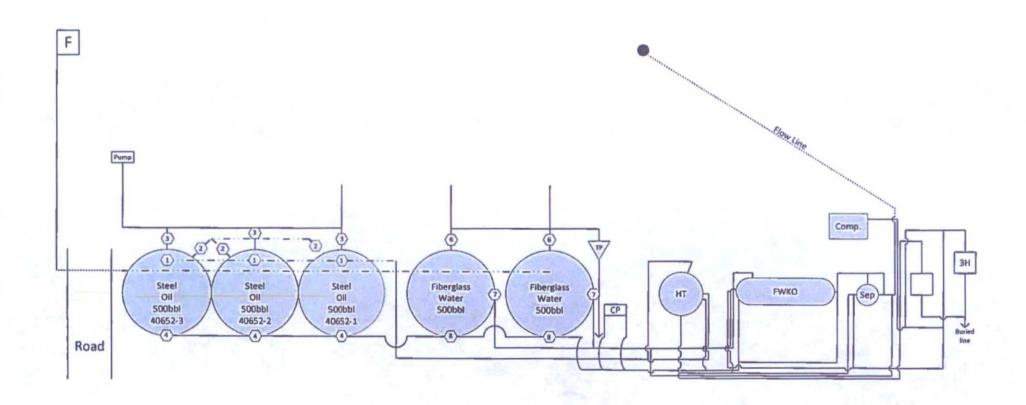

The off lease measurement facility is located on the well pad, which is off lease in Section 2-T26S-R29E, just south of Section 35-T25S-R29E. There is no other production facility located on this well pad and the facility only serves this well.

COG Production LLC owns 100% of the working interest in this well. Enclosed is proof of notice to the royalty and overriding royalty owners. One overriding royalty owner has not been located, therefore notice is being given by advertisement in the Artesia Daily Press. The affidavit of publication will be forwarded to you as soon as it is received. Also enclosed is a diagram of the facility, maps of the producing area and the C-102's for this well.