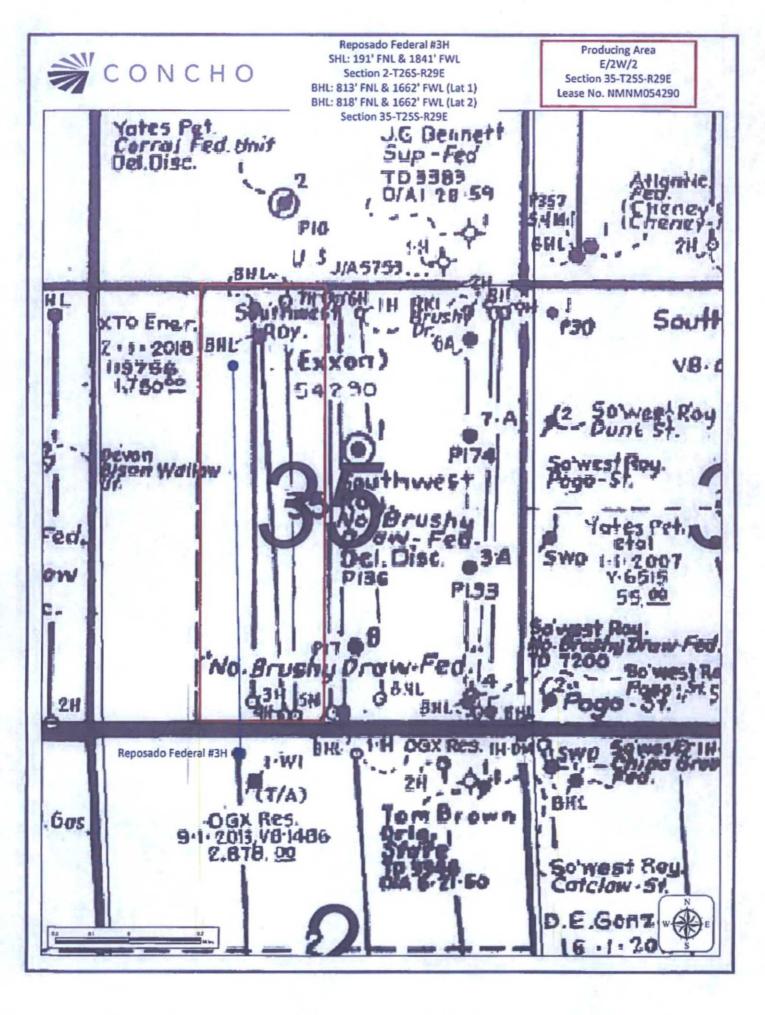

Reposado Federal #3H

Producing Area: E/2W/2 Section 35-T25S-R29E, Eddy County, NM

Dear Mr. Lowe:

COG Production LLC respectfully requests approval for Off Lease Measurement on the following well:

Reposado Federal #3H API #30-015-40652

SHL: 191' FNL & 1841' FWL of Section 2-T26S-R29E

BHL: 813' FNL & 1662' FWL of Section 35-T25S-R29E (Lat 1) BHL: 818' FNL & 1662' FWL of Section 35-T25S-R29E (Lat 2)

Eddy County, New Mexico Corral Draw; Bone Spring, South

The off lease measurement facility is located on the well pad, which is off lease in Section 2-T26S-R29E, just south of Section 35-T25S-R29E. There is no other production facility located on this well pad and the facility only serves this well.

COG Production LLC owns 100% of the working interest in this well. Enclosed is proof of notice to the royalty and overriding royalty owners. One overriding royalty owner has not been located, therefore notice is being given by advertisement in the Artesia Daily Press. The affidavit of publication will be forwarded to you as soon as it is received. Also enclosed is a diagram of the facility, maps of the producing area and the C-102's for this well.