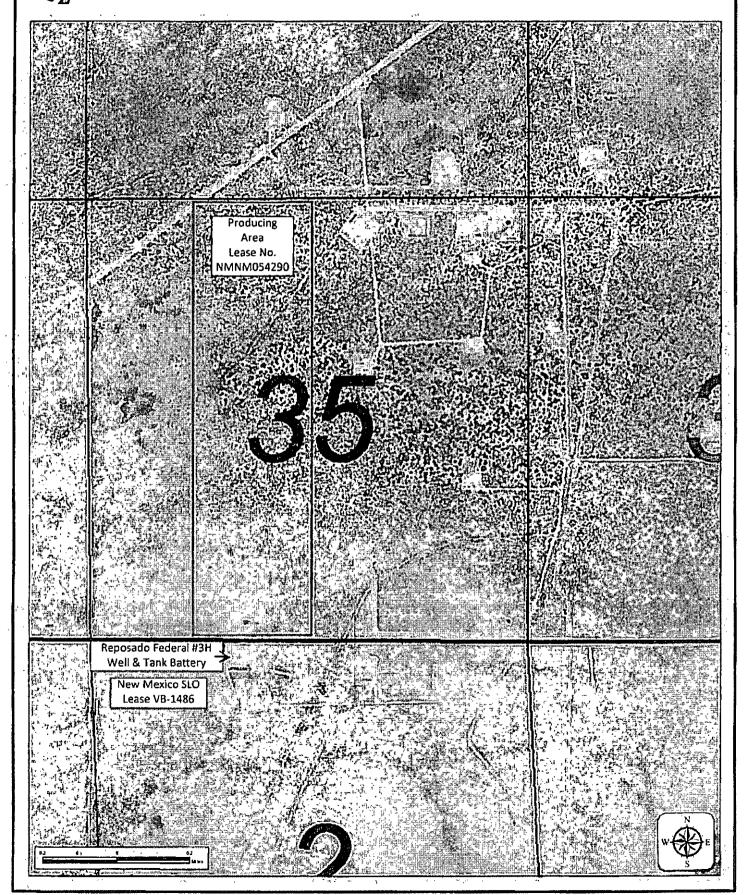

Reposado Federal #3H

Producing Area: E/2W/2 Section 35-T25S-R29E, Eddy County, NM

Dear Mr. Lowe:

COG Production LLC respectfully requests approval for Off Lease Measurement on the following well:

Reposado Federal #3H API #30-015-40652

SHL: 191' FNL & 1841' FWL of Section 2-T26S-R29E

BHL: 813' FNL & 1662' FWL of Section 35-T25S-R29E (Lat 1) BHL: 818' FNL & 1662' FWL of Section 35-T25S-R29E (Lat 2)

Eddy County, New Mexico Corral Draw; Bone Spring, South

The off lease measurement facility is located on the well pad, which is off lease in Section 2-T26S-R29E, just south of Section 35-T25S-R29E. There is no other production facility located on this well pad and the facility only serves this well.

COG Production LLC owns 100% of the working interest in this well. Enclosed is proof of notice to the royalty and overriding royalty owners. One overriding royalty owner has not been located, therefore notice is being given by advertisement in the Artesia Daily Press. The affidavit of publication will be forwarded to you as soon as it is received. Also enclosed is a diagram of the facility, maps of the producing area and the C-102's for this well.