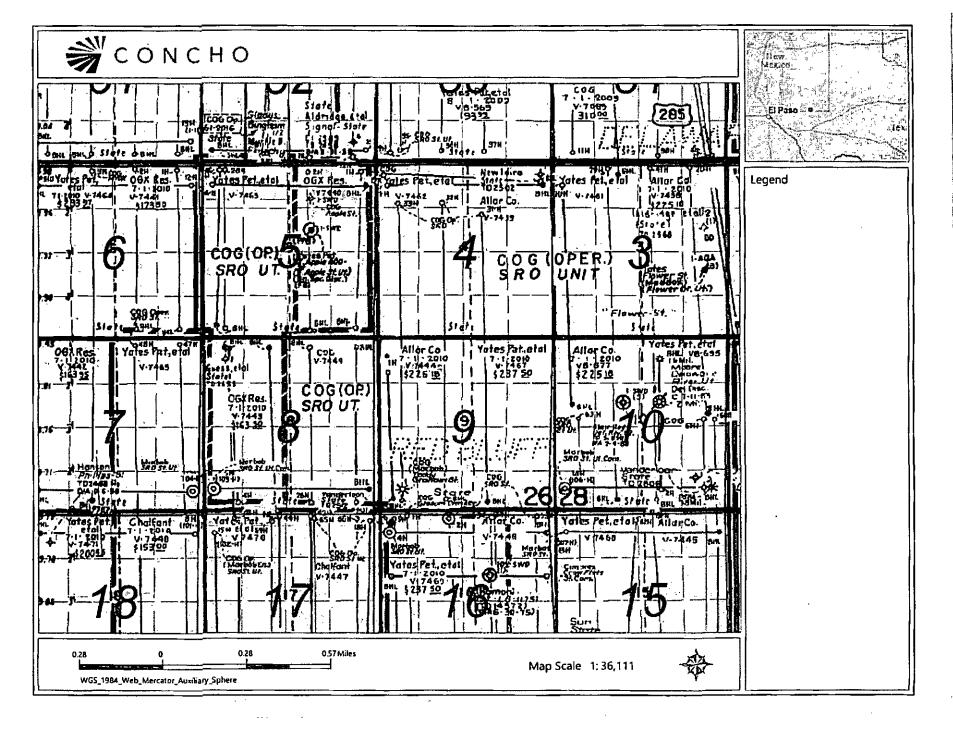

Myox 5 State Com #22H Eddy County API# 30-015-43706 SHL 225' FSL & 2280' FEL of Sec 5-T26S- R29E BHL 330' FNL & 2310' FEL of Sec 32- T25S- R29E Wolfcamp

The Off-Lease Measurement meter will be located at the SRO State Unit #17H, NWNW, Sec 9-T26S- R28E.

COG Operating LLC will keep all production separate.

I have attached proof of notice to our working interest owners, a diagram of our battery facility and a map with lease boundaries showing all well and facility locations.