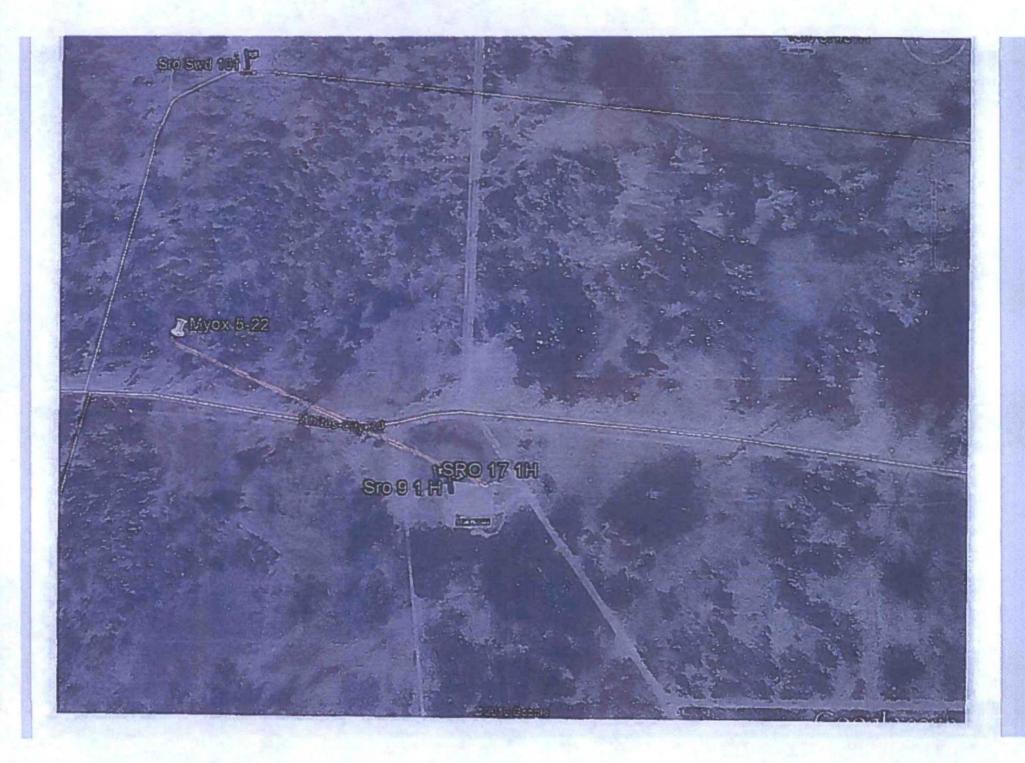

Myox 5 State Com #22H Eddy County API# 30-015-43706 SHL 225' FSL & 2280' FEL of Sec 5-T26S- R29E BHL 330' FNL & 2310' FEL of Sec 32- T25S- R29E Wolfcamp

The Off-Lease Measurement meter will be located at the SRO State Unit #17H, NWNW, Sec 9-T26S- R28E.

COG Operating LLC will keep all production separate.

I have attached proof of notice to our working interest owners, a diagram of our battery facility and a map with lease boundaries showing all well and facility locations.