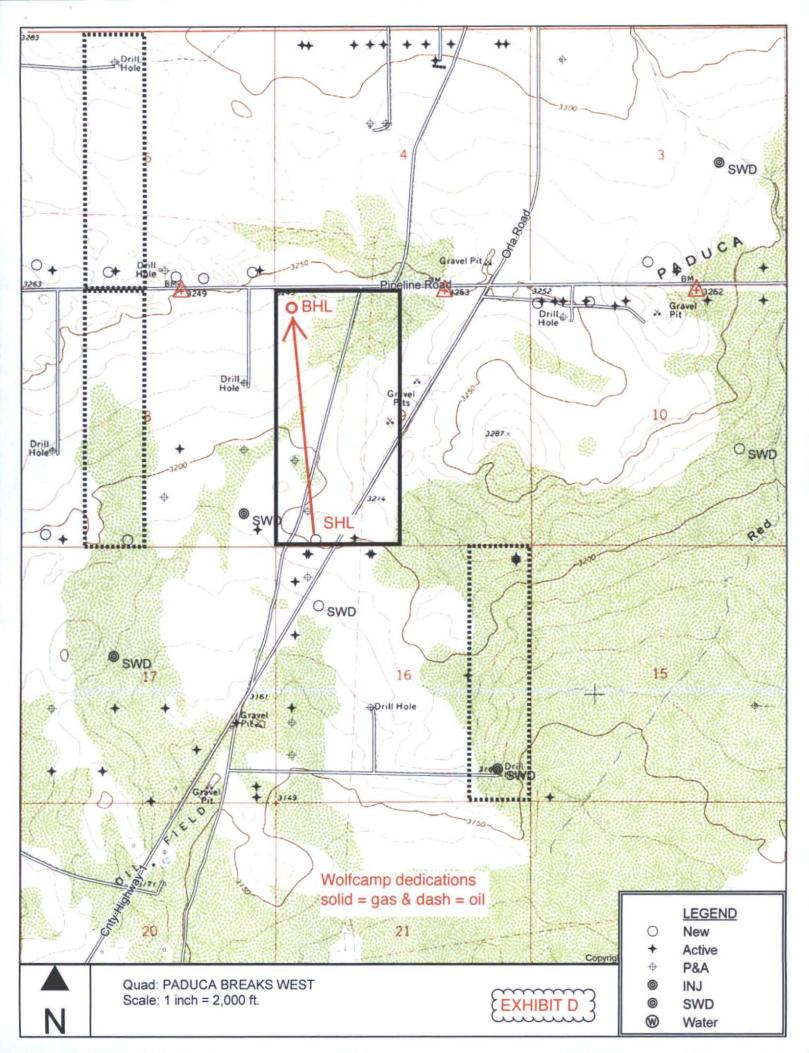

II. Two Forms C-102 showing the well, dedication, and take points are attached as Exhibits B and C.

III. Red Hills West Unit boundaries are shown on Exhibit A. The well encroaches to the north, west, and south. Encroachment to the west is towards the interior of the Unit. Closest Red Hills; Wolfcamp (Gas) dedication is in 1-26-32e. No Wolfcamp (gas or oil) dedications (Exhibit D) currently border or corner the proposed dedication. This information is current and correct.