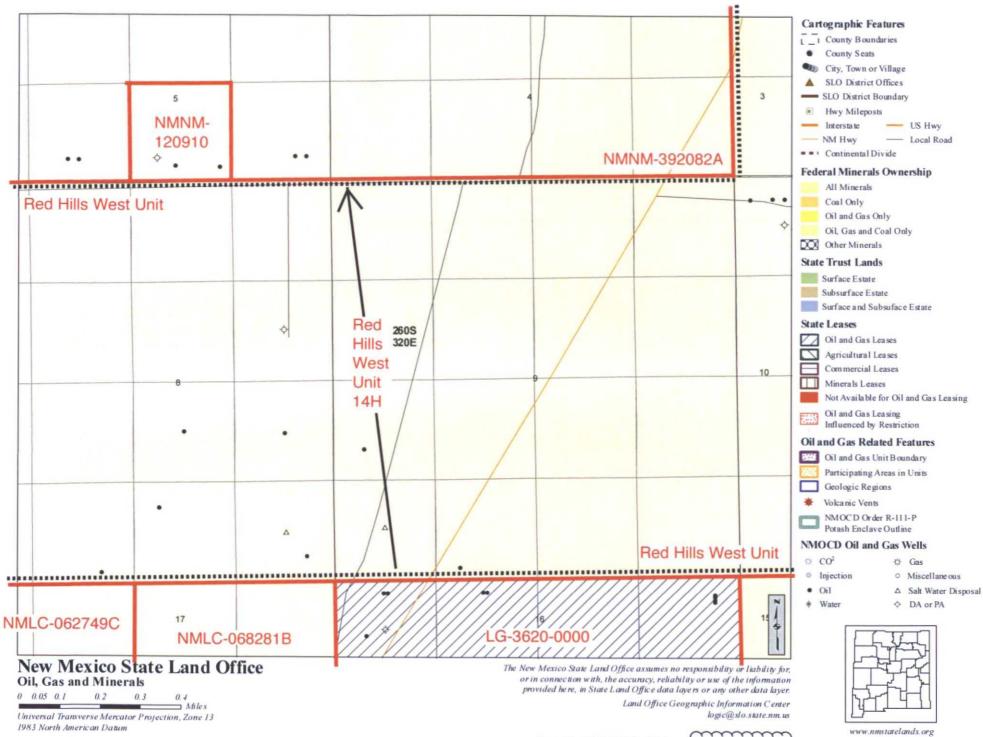

The well bore is all within the W2W2 9-26s-32e and all within the Red Hills West Unit (Exhibit A). The first and last take points (Exhibit B) are 330' from the 320 acre dedication boundary (Exhibit C), instead of the standard  $\geq$ 660' for a gas well.

II. Two Forms C-102 showing the well, dedication, and take points are attached as Exhibits B and C.

III. Red Hills West Unit boundaries are shown on Exhibit A. The well encroaches to the north, west, and south. Encroachment to the west is towards the interior of the Unit. Closest Red Hills; Wolfcamp (Gas) dedication is in 1-26-32e. No Wolfcamp (gas or oil) dedications (Exhibit D) currently border or corner the proposed dedication. This information is current and correct.