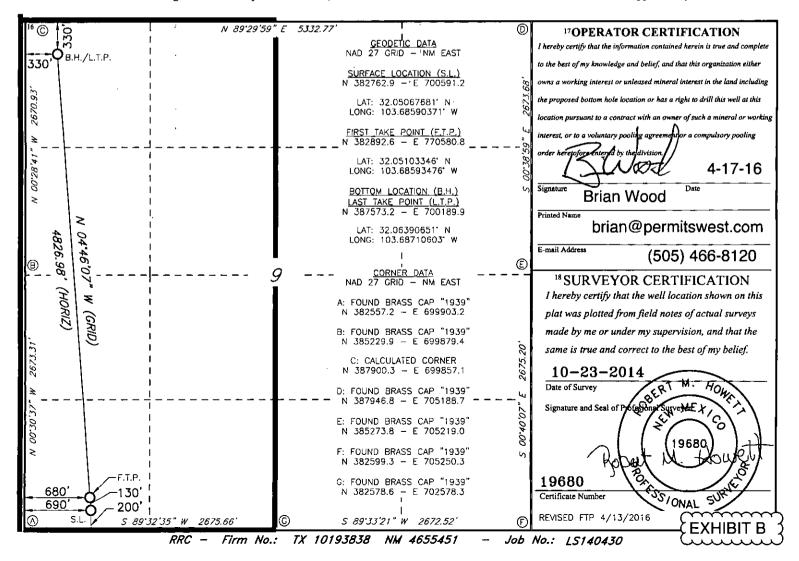

The well bore is all within the W2W2 9-26s-32e and all within the Red Hills West Unit (Exhibit A). The first and last take points (Exhibit B) are 330' from the 320 acre dedication boundary (Exhibit C), instead of the standard  $\geq$ 660' for a gas well.

II. Two Forms C-102 showing the well, dedication, and take points are attached as Exhibits B and C.

III. Red Hills West Unit boundaries are shown on Exhibit A. The well encroaches to the north, west, and south. Encroachment to the west is towards the interior of the Unit. Closest Red Hills; Wolfcamp (Gas) dedication is in 1-26-32e. No Wolfcamp (gas or oil) dedications (Exhibit D) currently border or corner the proposed dedication. This information is current and correct.