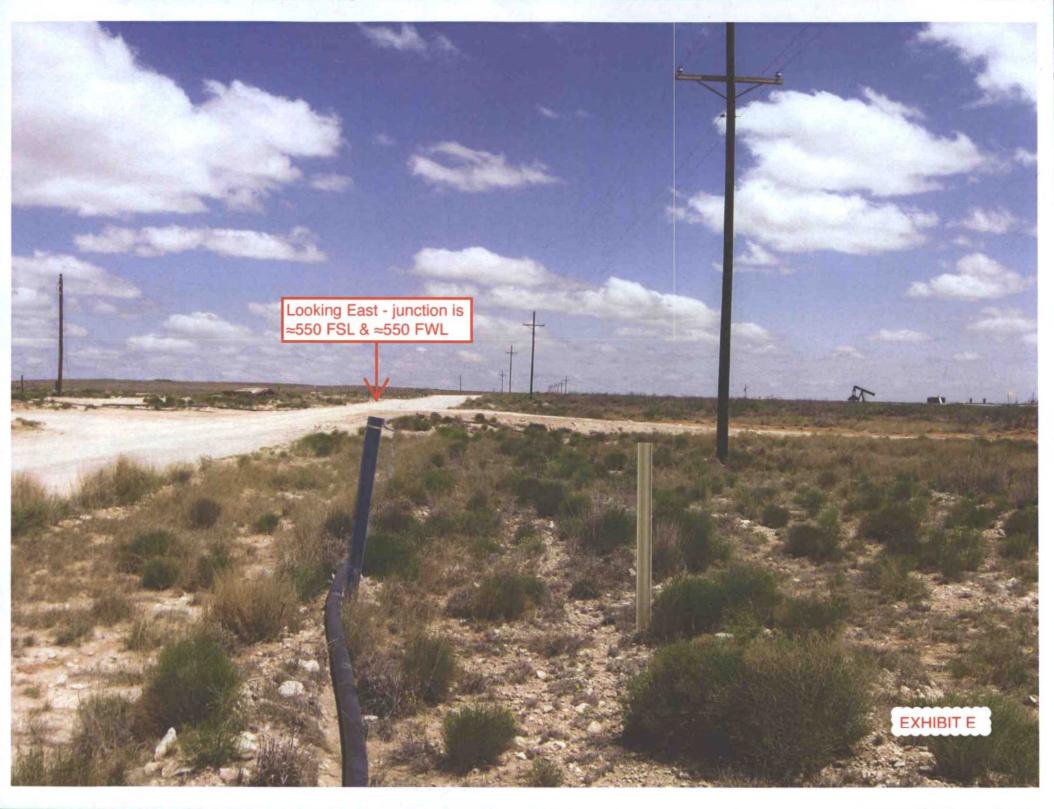

IV. Archaeology is not an issue.

V. Land uses (1 road, 1 overhead 3-phase power line, 1 buried gas line, 1 buried water line, and 4 poly surface pipelines would need to be relocated if a 340' x 340' well pad were staked at 660 FSL & 660 FWL), geology, and the need to prevent waste and recover additional reserves drive the need for this nonstandard location. Exhibit E shows some of these existing facilities.