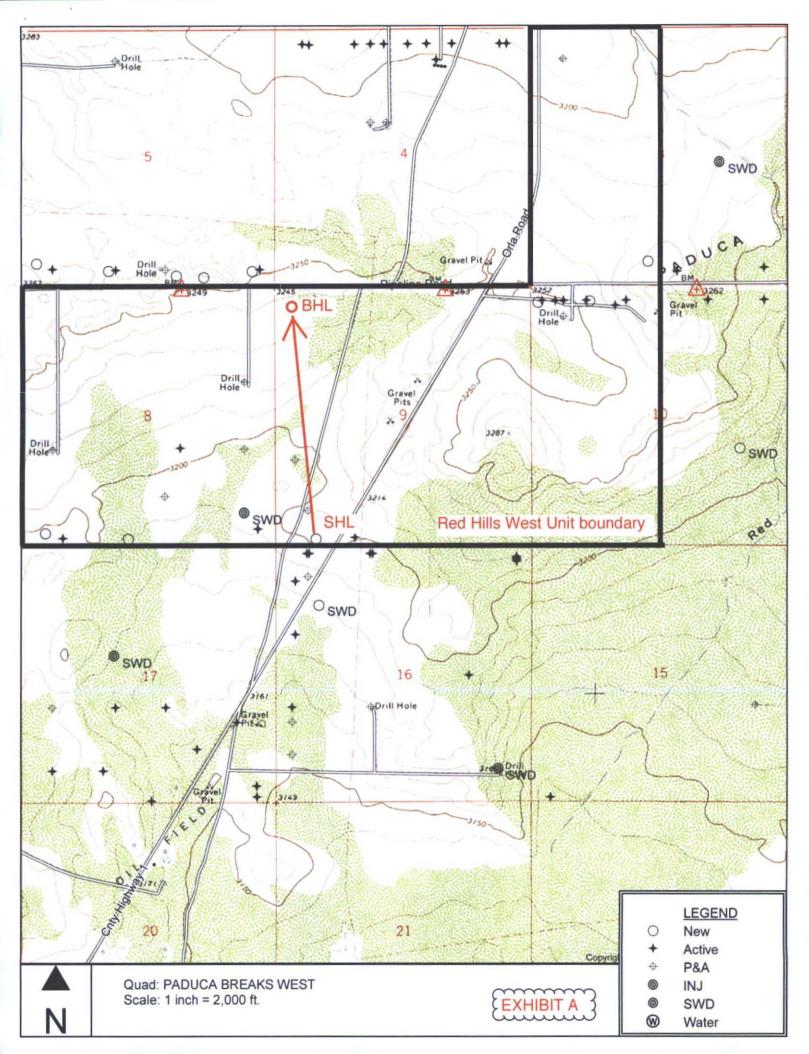

The well bore is all within the W2W2 9-26s-32e and all within the Red Hills West Unit (Exhibit A). The first and last take points (Exhibit B) are 330' from the 320 acre dedication boundary (Exhibit C), instead of the standard  $\geq$ 660' for a gas well.

Encroachment to the west is toward the interior of the Red Hills West Unit. Closest perforation to the Unit boundary to the west is 5610'. Closest perforation to the Unit boundary to the east is 7240'. Encroachments to the north and south are toward the exterior of the Red Hills West Unit.

II. Two Forms C-102 showing the well, dedication, and take points are attached as Exhibits B and C.

III. Red Hills West Unit boundaries are shown on Exhibit A. The well encroaches to the north, west, and south. Encroachment to the west is towards the interior of the Unit. Closest Red Hills; Wolfcamp (Gas) dedication is in 1-26-32e. No Wolfcamp (gas or oil) dedications (Exhibit D) currently border or corner the proposed dedication. This information is current and correct.