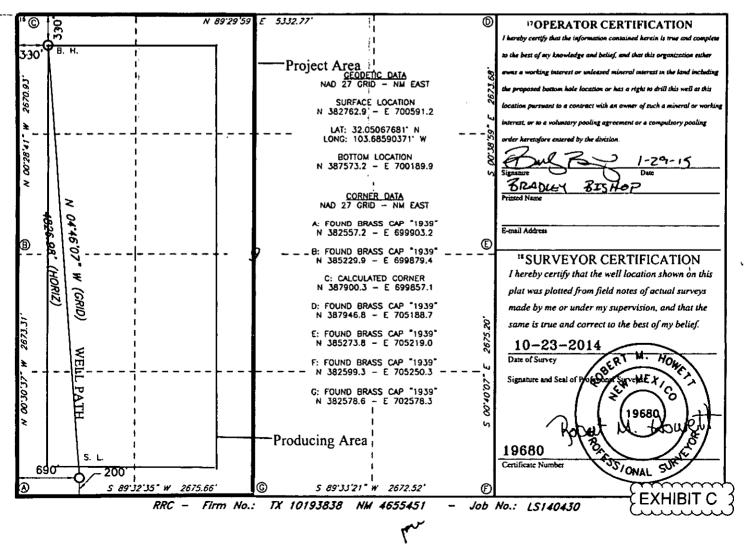

The well bore is all within the W2W2 9-26s-32e and all within the Red Hills West Unit (Exhibit A). The first and last take points (Exhibit B) are 330' from the 320 acre dedication boundary (Exhibit C), instead of the standard  $\geq$ 660' for a gas well.

II. Two Forms C-102 showing the well, dedication, and take points are attached as Exhibits B and C.

III. Red Hills West Unit boundaries are shown on Exhibit A. The well encroaches to the north, west, and south. Encroachment to the west is towards the interior of the Unit. Closest Red Hills; Wolfcamp (Gas) dedication is in 1-26-32e. No Wolfcamp (gas or oil) dedications (Exhibit D) currently border or corner the proposed dedication. This information is current and correct.