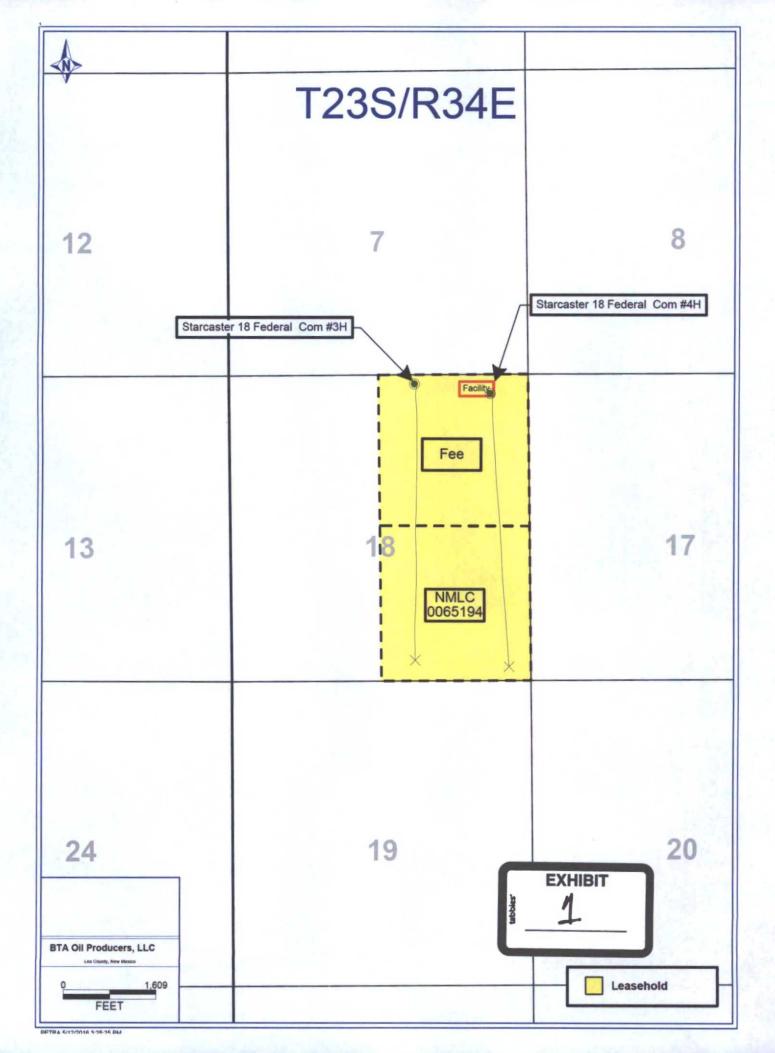

- (a): The communitized area comprised of the E/2 E/2 of Section 18 (NMLC 0065194 and fee acreage). The Starcaster 18 Federal No. 4H (30-025-42025) is located on said lease and is producing from the Bell Lake; Bone Spring North Pool (5150).
- (b): The communitized area comprised of the W/2 E/2 of Section 18 (NMLC 0065194 and fee acreage). The Starcaster 18 Federal No. 3H (30-025-42917) is located on said lease and is producing from the Bell Lake; Bone Spring North Pool (5150).<sup>2</sup>

Under NMAC 19.15.12.7, leases are contiguous geographical areas of identical ownership overlying a pool or portion of a pool for surface commingling purposes. Pursuant to NMAC 19.15.12.10.C, BTA seeks authority to surface commingle oil and gas production *from existing and future wells* in these separate areas of common ownership at the Starcaster Tank Battery located in the NE/4 NE/4 (Unit A) of Section 18. Prior to commingling, oil and gas

production from each of these spacing units will be separately metered using a Flow meter for gas and a Turbine meter for oil at this facility.

**Exhibit 1** is a land plat identifying the subject area, the existing wells and leases, and the common surface facility to be located in the NE/4 NE/4 (Unit A) of Section 18.