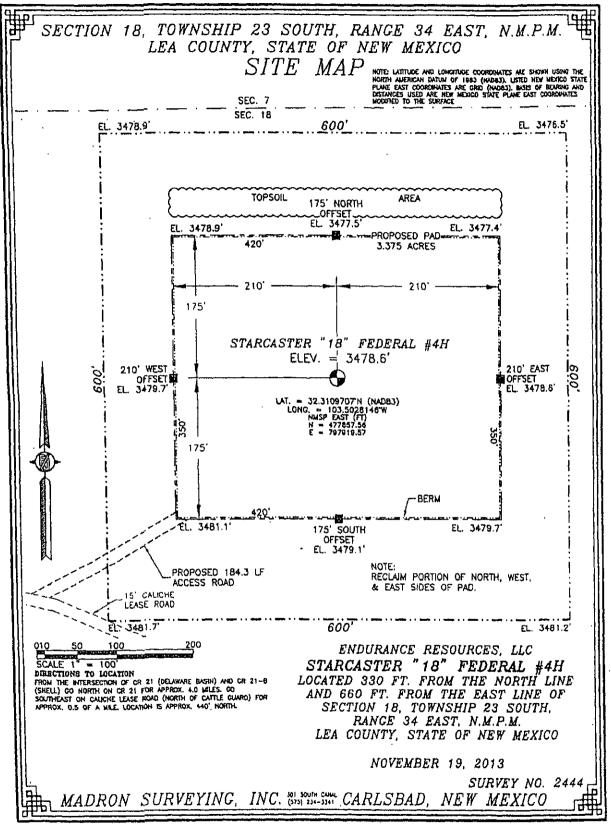

**Exhibit 4** is a completed Application for Surface Commingling (Diverse Ownership) Form C-107-B with attachments.

Exhibit 5 is a plat of the proposed common facility area.

Exhibit 6 is a diagram of the surface facilities.