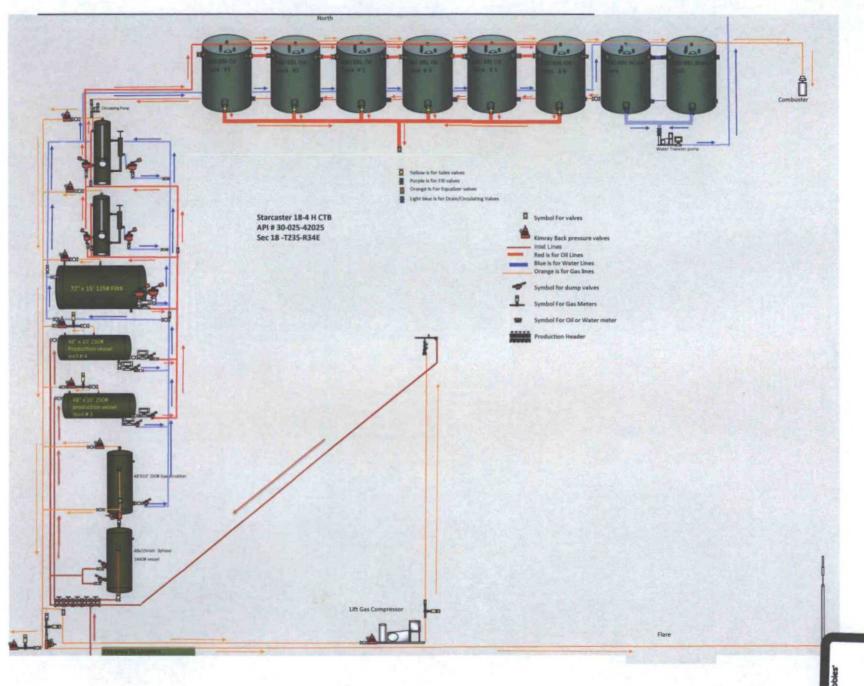

**Exhibit 4** is a completed Application for Surface Commingling (Diverse Ownership) Form C-107-B with attachments.

Exhibit 5 is a plat of the proposed common facility area.

Exhibit 6 is a diagram of the surface facilities.