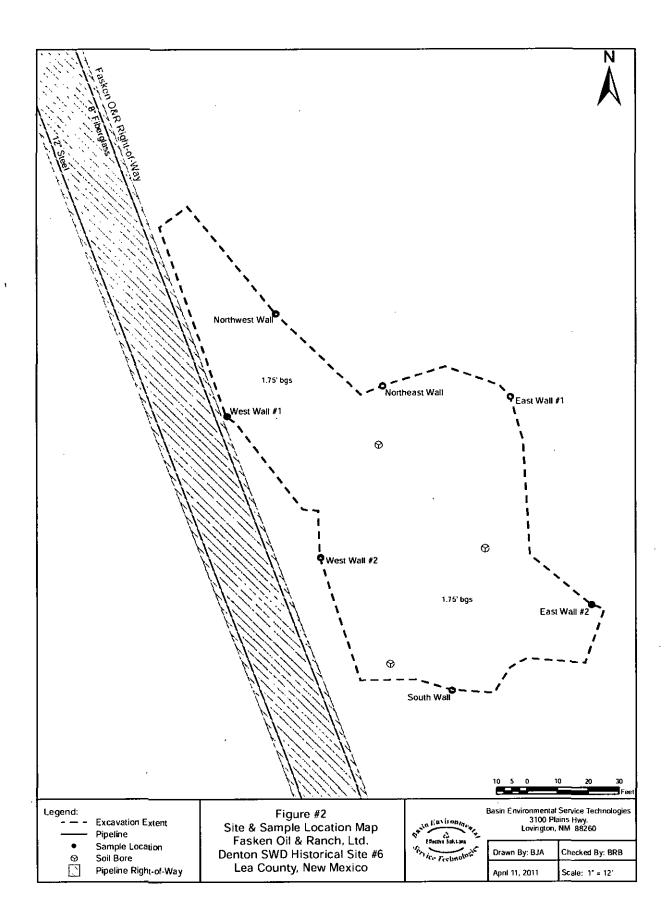

# FIGURES

Figure 1 – Site Location Map Figure 2 – Site & Sample Location Map

On January 30, 2012, three (3) soil samples (East Wall #1, South Wall, and West Wall #2) were collected from the sidewalls of the excavation. The soil samples were submitted to Cardinal Laboratories in Hobbs, New Mexico, for analysis of chloride concentrations using EPA Method 4500 Cl-B. Table 1 summarizes the "Concentrations of Chloride in Soil". Soil sample locations are depicted in Figure 2, "Site & Sample Location Map". Laboratory analytical reports are provided as Appendix B.

Based on laboratory analytical results, and with NMOCD approval, from March 23 through April 4, 2012, the excavation was backfilled with approximately three hundred and fifty cubic yards  $(350 \text{ yd}^3)$  of topsoil purchased from the landowner, compacted, and contoured to fit the surrounding topography. Prior to backfilling, an impermeable clay liner was placed in the floor of the excavation, compacted, and leveled. Final dimensions of the excavation were approximately one hundred and eighty-three feet (183') in length, ranging in width from approximately ten feet (10') to approximately sixty-eight feet (68'), and approximately one and three-quarters feet (1.75') in depth.