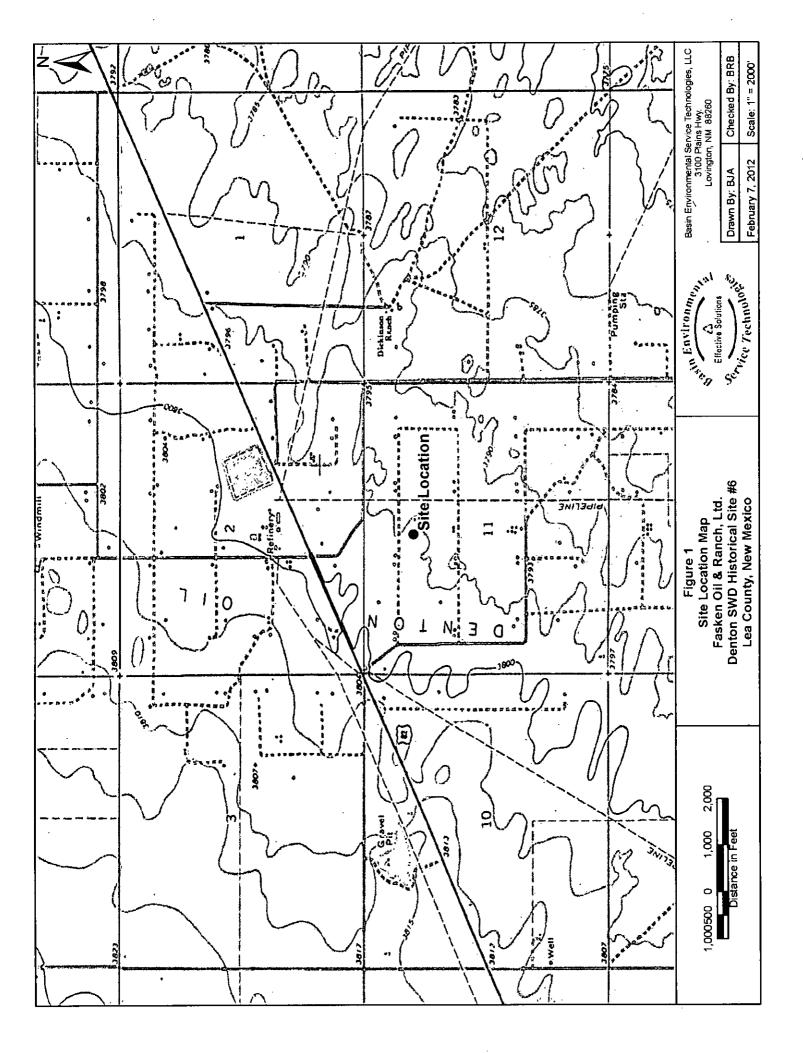

# FIGURES

Figure 1 – Site Location Map Figure 2 – Site & Sample Location Map

# **1.0 INTRODUCTION & BACKGROUND INFORMATION**

Basin Environmental Service Technologies, LLC (Basin), on behalf of Fasken Oil & Ranch, Ltd. (Fasken), has prepared this *Remediation Summary* & *Risk-Based Site Closure Request* for the release site known as Denton SWD Historical Site #6. The legal description of the release site is Unit Letter "C" (NE/NW), Section 11, Township 15 South, Range 37 East, in Lea County, New Mexico. The geographic coordinates of the release site are 33.0361° North latitude and 103.1712° West longitude. The property affected by the release is owned by Mr. Darr Angell. A "Site Location Map" is provided as Figure 1.