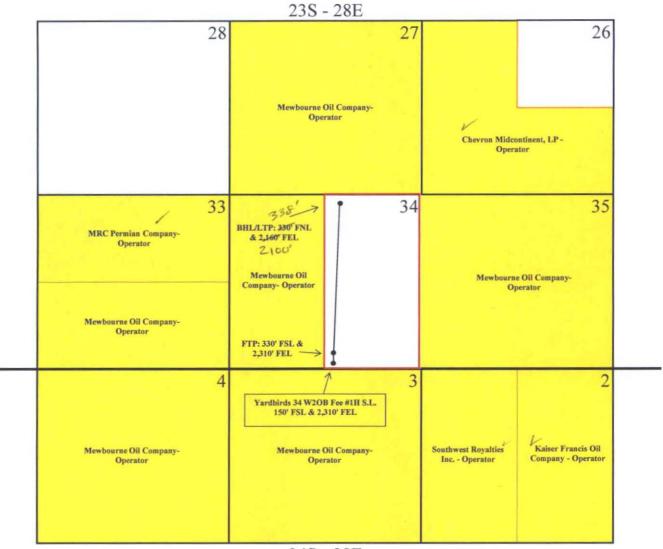

The Yardbirds 34 W2OB Fee #1H will be dedicated to a standard 320-acre gas spacing and proration unit comprising the E/2 of Section 34. There are currently no other existing Wolfcamp producing wells within the proposed spacing unit.

Culebra Bluff; Wolfcamp, South (Gas) Pool is currently governed by Division Rule 19.19.15.10 which requires standard 320-acre gas spacing and proration units with wells to be located no closer than 660 feet to the outer boundary of the spacing unit, nor closer than 10 feet to any interior quarter-quarter section line or subdivision inner boundary, or in the case of a horizontal well, no closer than 660 feet to the outer boundary of the producing area.

The affected offset acreage comprises the S/2 and NW/4NW/4 of Section 26, all of Section 27, all of Section 33, W/2 of Section 34, all of Section 35, Township 23 South, Range 28 East, NMPM, all of Section 2, all of Section 3, and all of Section 4, Township 24 South, Range 28 East, NMPM (See Attached Map). There are currently the following Wolfcamp producers within the offset acreage:

- Speedwagon 27 W2DM Fee #1H (API No: 3001542695), Section 27, T23S, R28E
- Layla 35 MD Fee #2H (API No: 3001541730), Section 35, T23S, R28E
- Layla 35 W2OB Fee #3H (API No: 3001542407), Section 35, T23S, R28E
- Yardbirds 3 W2DM Fee #1H (API No: 3001542936), Section 3, T24S, R28E

Consequently, notice of this application is being provided to MRC Permain Company, Southwest Royalties Inc., Chevron Midcontinent, LP, and Kaiser Francis Oil Company.

Attached is a Form C-102 showing the surface, first take point, last take point, and bottomhole locations for the Yardbirds 34 W2OB Fee #1H. Also, attached is a map showing the affected offset acreage, a horizontal well plan, notice list and offset notice letter.

In regards to the above well and last perf, I have attached the newest C102. At the time that I applied for the NSL, we did not have this C102 yet so that is why the older one was used. The bottom hole location and last take point for the NSL can now be 338' FNL and 2100' FEL of Section 34-23S-28E, Eddy County, NM.