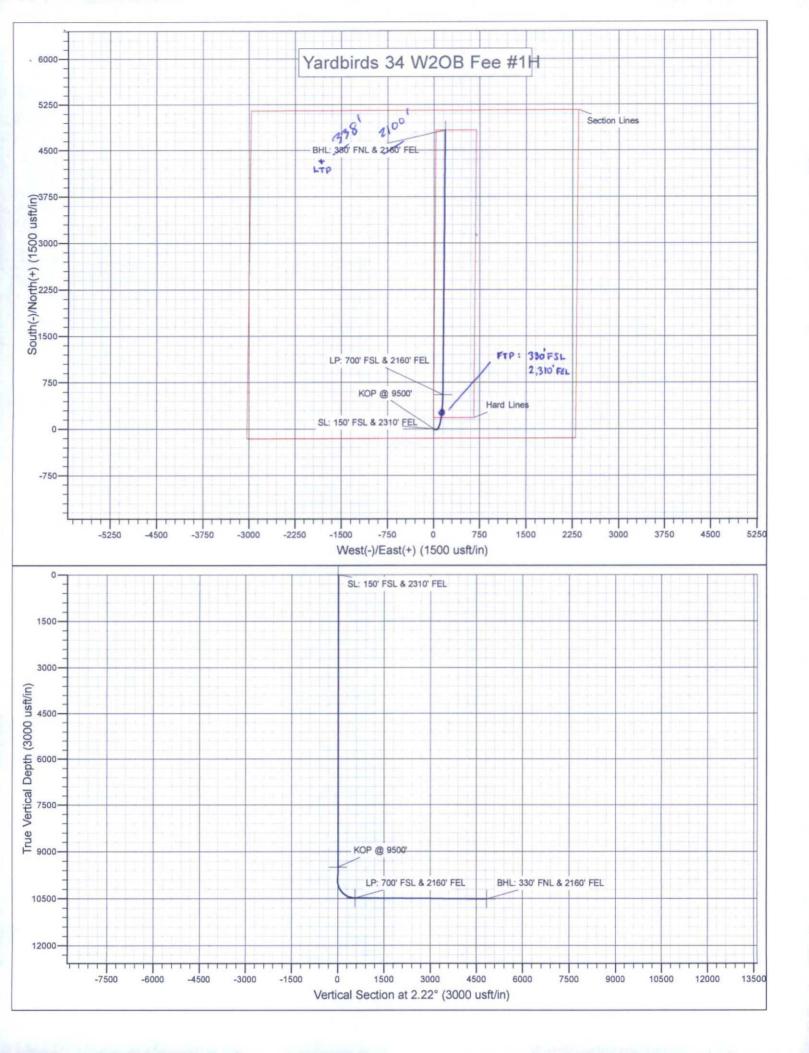

## **MEWBOURNE OIL COMPANY**

RECEIVED OCD

741F JULI 14 P 2: 23

500 West Texas, Suite 1020 Midland, Texas 79701 Phone (432) 682-3715 Fax (432) 685-4170

June 10, 2016

Via Certified Mail

New Mexico Oil Conservation Division 1220 S. St. Francis Drive Santa Fe, New Mexico 87505 Attn: Mr. David Catanach **Division Director** Application for Unorthodox Well Location Re: Yardbirds 34 W2OB Fee #1H API No. 3001543464 Surface Location: 150' FSL & 2310' FEL (Unit O) First Take Point: 330' FSL & 2310' FEL (Unit O) Currected 330' FNL & 2100 FEL Last Take Point: 330' FNL & 2160' FEL (Unit B) Bottomhole Location: -330' FNL & 2460' FEL (Unit B) Section 34, T-23-S, R-28-E, NMPM Eddy County, New Mexico

In regards to the above well and last perf, I have attached the newest C102. At the time that I applied for the NSL, we did not have this C102 yet so that is why the older one was used. The bottom hole location and last take point for the NSL can now be 338' FNL and 2100' FEL of Section 34-23S-28E, Eddy County, NM.