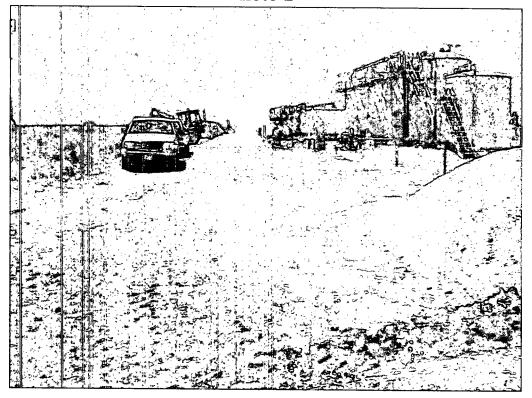

#### ASSESSMENT:

Assessment activities began on 5/22/01. The area was sketched, and photographed. An oil stained area approximately 75 ft. by 30 ft. was observed within the lease road at the Doyle Hartman Arnott Ramsay (NCT-B) Fank Battery; site details are recorded in figure 1. An average depth to water report was downloaded from the State Engineers Office web site. There were no registered wells found in Section 32, Township 25S, Range 37E. Depth to water and distance to surface water was determined by researching the surrounding sections. A total of 5 water wells were found in section 29 just to the north of section 32 with an average depth to water of 187 ft. Monitor wells at the Equilon Tank Farm average 105 ft. to water A NMOCD form C-141 was filled out on 5/22/01 reporting an estimated loss of 45-bls of crude oil with all but 5 bls recovered. The release has been classified as a major release under the guidelines of NMOCD rule 116.

#### **REMEDIATION:**

Excavation of stained soil began on 05/22/01. The stained soil was placed on the lease road north of the site. The soil from surface to 2.5 ft. was sandy loam; all of the visibly stained soil was excavated by 5/22/01; samples were collected from the bottom and sloped exit of the excavation, and one sample was collected from the stockpile. The sample locations and site description are identified in Figure 1, and table 1 below. Approximately 200 cubic yards of soil had been excavated at this time. Based on the volume of soil excavated and the TPH analytical, approximately 6.64 bls of hydrocarbon liquids were absorbed into the soil.

Record Count: 5

Photo 1

Photo 2

Doyle Hartman Arnott Ramsay (NCT-B) Job #01061 During Excavation and Sampling Event 5/22/01

Photo 3

Photo 4

Doyle Hartman Arnott Ramsay (NCT-B) Job # 01061 During Excavation and Sampling Event 5/22/01