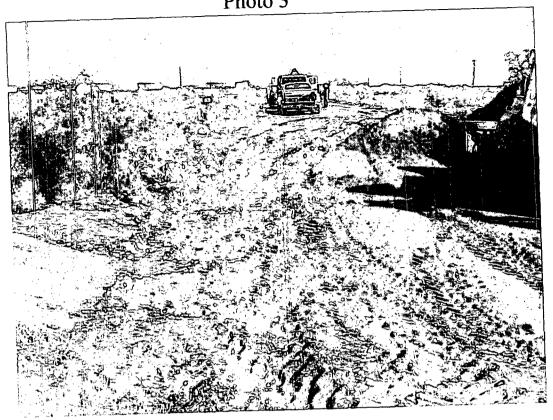

#### **REMEDIATION:**

Excavation of stained soil began on 05/22/01. The stained soil was placed on the lease road north of the site. The soil from surface to 2.5 ft. was sandy loam; all of the visibly stained soil was excavated by 5/22/01; samples were collected from the bottom and sloped exit of the excavation, and one sample was collected from the stockpile. The sample locations and site description are identified in Figure 1, and table 1 below. Approximately 200 cubic yards of soil had been excavated at this time. Based on the volume of soil excavated and the TPH analytical, approximately 6.64 bls of hydrocarbon liquids were absorbed into the soil.

Record Count: 5

Photo 1

Photo 2

Doyle Hartman Arnott Ramsay (NCT-B) Job #01061 During Excavation and Sampling Event 5/22/01

Photo 3

Photo 4

Doyle Hartman Arnott Ramsay (NCT-B) Job # 01061 During Excavation and Sampling Event 5/22/01