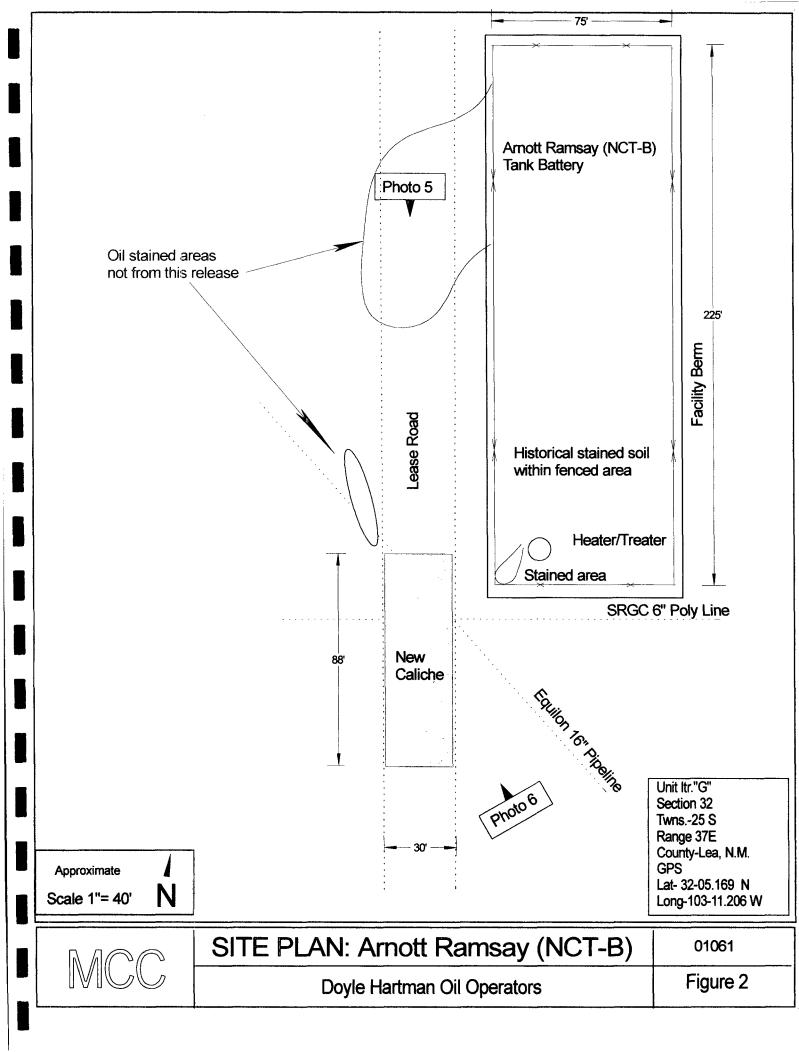

#### ASSESSMENT:

Assessment activities began on 5/22/01. The area was sketched, and photographed. An oil stained area approximately 75 ft. by 30 ft. was observed within the lease road at the Doyle Hartman Arnott Ramsay (NCT-B) Fank Battery; site details are recorded in figure 1. An average depth to water report was downloaded from the State Engineers Office web site. There were no registered wells found in Section 32, Township 25S, Range 37E. Depth to water and distance to surface water was determined by researching the surrounding sections. A total of 5 water wells were found in section 29 just to the north of section 32 with an average depth to water of 187 ft. Monitor wells at the Equilon Tank Farm average 105 ft. to water A NMOCD form C-141 was filled out on 5/22/01 reporting an estimated loss of 45-bls of crude oil with all but 5 bls recovered. The release has been classified as a major release under the guidelines of NMOCD rule 116.

#### **REMEDIATION:**

Excavation of stained soil began on 05/22/01. The stained soil was placed on the lease road north of the site. The soil from surface to 2.5 ft. was sandy loam; all of the visibly stained soil was excavated by 5/22/01; samples were collected from the bottom and sloped exit of the excavation, and one sample was collected from the stockpile. The sample locations and site description are identified in Figure 1, and table 1 below. Approximately 200 cubic yards of soil had been excavated at this time. Based on the volume of soil excavated and the TPH analytical, approximately 6.64 bls of hydrocarbon liquids were absorbed into the soil.

Stained soil around the release was identified as historic spills from previous operations or pipeline spills. The stained soil within the tank battery yard will be addressed if and when the facility is abandoned.

#### **CLOSURE:**

The stockpiled soil (approximately 200 cubic yds.) was hauled to B&K Landfarm. Form C-138 is attached

Having achieved closure levels in the excavation, fresh caliche was hauled in and placed into the excavated area; all backfill and leveling operations were completed by 5/24/01.