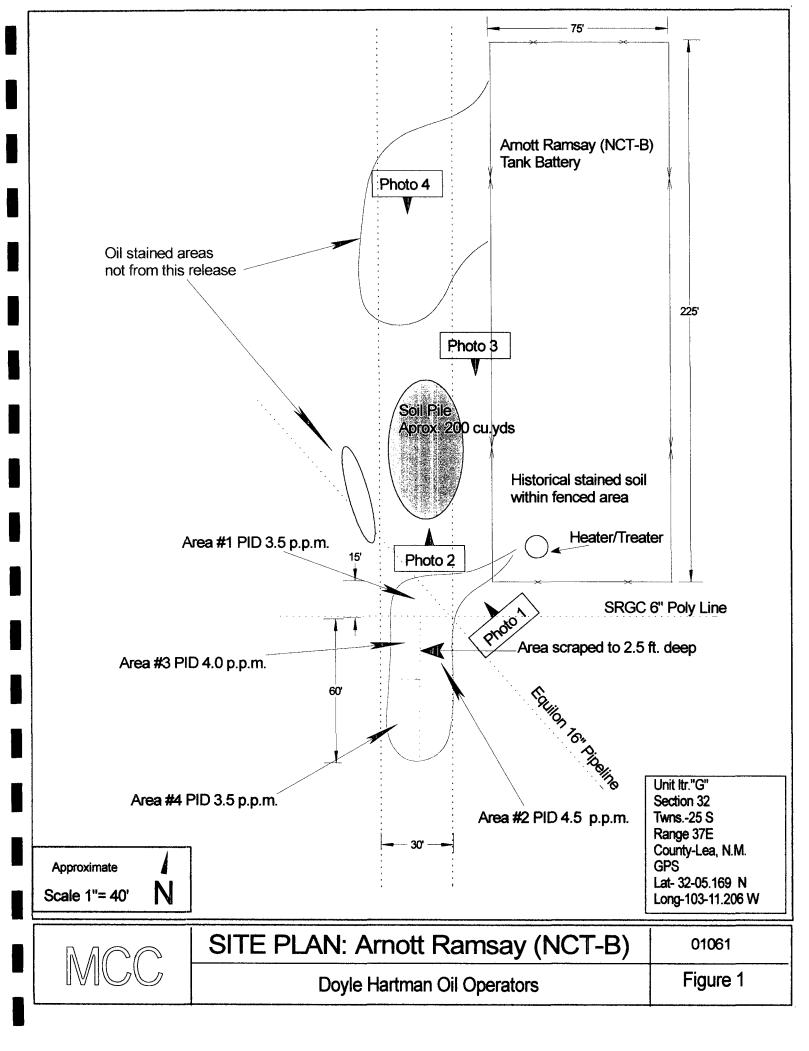

#### ASSESSMENT:

Assessment activities began on 5/22/01. The area was sketched, and photographed. An oil stained area approximately 75 ft. by 30 ft. was observed within the lease road at the Doyle Hartman Arnott Ramsay (NCT-B) Fank Battery; site details are recorded in figure 1. An average depth to water report was downloaded from the State Engineers Office web site. There were no registered wells found in Section 32, Township 25S, Range 37E. Depth to water and distance to surface water was determined by researching the surrounding sections. A total of 5 water wells were found in section 29 just to the north of section 32 with an average depth to water of 187 ft. Monitor wells at the Equilon Tank Farm average 105 ft. to water A NMOCD form C-141 was filled out on 5/22/01 reporting an estimated loss of 45-bls of crude oil with all but 5 bls recovered. The release has been classified as a major release under the guidelines of NMOCD rule 116.

#### **REMEDIATION:**

Excavation of stained soil began on 05/22/01. The stained soil was placed on the lease road north of the site. The soil from surface to 2.5 ft. was sandy loam; all of the visibly stained soil was excavated by 5/22/01; samples were collected from the bottom and sloped exit of the excavation, and one sample was collected from the stockpile. The sample locations and site description are identified in Figure 1, and table 1 below. Approximately 200 cubic yards of soil had been excavated at this time. Based on the volume of soil excavated and the TPH analytical, approximately 6.64 bls of hydrocarbon liquids were absorbed into the soil.

# Site Assessment Soil Samples DOYLE HARTMAN OIL OPERATORS LEA COUNTY, NEW MEXICO

SITE: ARNNOT RAMSEY "B" JOB # 01061

| SAMPLE<br>LOCATION | SAMPLE<br>DEPTH<br>(FEET) | DATE<br>SAMPLED | PID<br>READING | TPH<br>GRO<br>Mg/Kg | TPH<br>DRO<br>Mg/Kg | Benzene<br>Mg/Kg | BTEX<br>Mg/Kg |
|--------------------|---------------------------|-----------------|----------------|---------------------|---------------------|------------------|---------------|
| Area #1 composite  | 2.5 ft.<br>average        | 5/22/01         | 3.5            | <10                 | <10                 | N/T              | N/T           |
| Area #2 composite  | 2.5 ft.<br>average        | 5/22/01         | 4.5            | <10                 | <10                 | <0.025           | <0.025        |
| Area #3 composite  | 2.5 ft.<br>average        | 5/22/01         | 4.0            | <10                 | <10                 | N/T              | N/T           |
| Area #4 composite  | 2.5 ft.<br>average        | 5/22/01         | 3.5            | <10                 | <10                 | N/T              | N/T           |
| Stockpile          |                           | 5/22/01         | 78.0           | 1114                | 4044                | N/T              | N/T           |