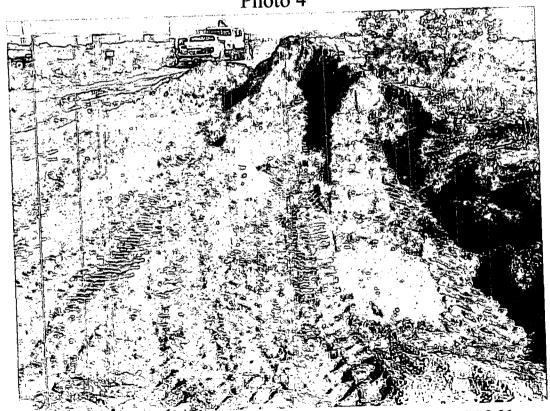

#### **REMEDIATION:**

Excavation of stained soil began on 05/22/01. The stained soil was placed on the lease road north of the site. The soil from surface to 2.5 ft. was sandy loam; all of the visibly stained soil was excavated by 5/22/01; samples were collected from the bottom and sloped exit of the excavation, and one sample was collected from the stockpile. The sample locations and site description are identified in Figure 1, and table 1 below. Approximately 200 cubic yards of soil had been excavated at this time. Based on the volume of soil excavated and the TPH analytical, approximately 6.64 bls of hydrocarbon liquids were absorbed into the soil.

Record Count: 5

Photo 1

Photo 2

Doyle Hartman Arnott Ramsay (NCT-B) Job #01061 During Excavation and Sampling Event 5/22/01

Photo 3

Photo 4

Doyle Hartman Arnott Ramsay (NCT-B) Job # 01061 During Excavation and Sampling Event 5/22/01