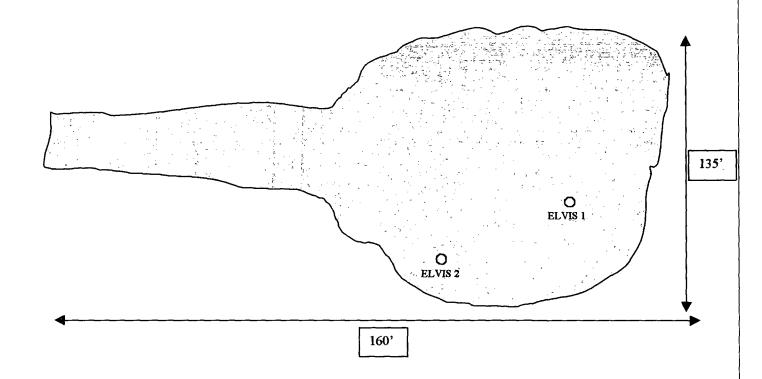

### 2.0 SITE CHARACTERIZATION

The leak area is in a depression surrounded by sand hills. The leak area runs North-South for approximately 160 feet. The leak area is approximately 135 feet wide at the widest point. The surface soil is red sand. There is no water source within 1,000 feet of the site. There is no surface water within 1,000 feet of the site. Based on data from the ground water monitoring well located at the Conoco Maljamar Plant, depth to ground water is approximately. 90 feet.

### 3.0 SITE INVESTIGATION ACTIVITIES

On November 30, 2001, BBC personnel conducted an inspection of the site. Two sample points were drilled at the site using BBC's tractor mount drilling rig. Sample point Elvis 1 was drilled to a depth of 25 feet. Sample point Elvis 2 was drilled to a depth of 35 feet. Samples were taken at 1 foot, 5 feet, 15 feet, and at 25 feet at sample point Elvis 1, at 1 foot, 5 feet, 15 feet, 30 feet, and at 35 feet at sample point Elvis 2. Field screening for chloride was performed on site. Field screening data is located on Figure 1. Soil samples were then sent to Cardinal Laboratories for analysis. Laboratory data is located on Figure 1 and in Appendix I. Photographs of the investigation activities are located in Appendix II.

### **LEGEND**

O BBC sample point - grab sample

| BBC INTER      | RNATIONAL, INC. |
|----------------|-----------------|
| CONOCO E       | LVIS TRUNKLINE  |
| Date: 12-20-01 | Drawn By: Ken   |
| Disk:          | Sheet of Sheets |