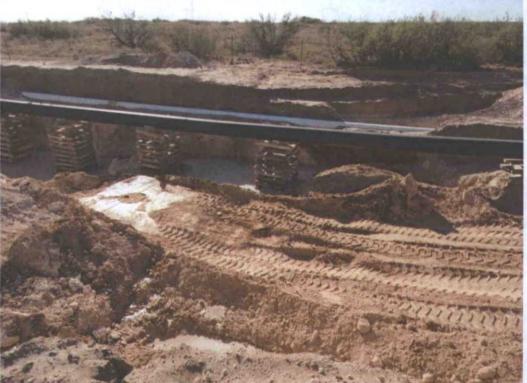

| 8/31/2012 |  |

Brent Barron, Laboratory Director/Technical Director

This material is intended only for the use of the individual (s) or entity to whom it is addressed, and may contain information that is privileged and confidential.

If you have received this material in error, please notify us immediately at 432-661-4184.

Project: SUG Trunk M South of King Road

Project Number: [none]
Project Manager: Camille Bryant

Fax: (432) 520-7701



APPENDIX B: Photographs



## Photographic Documentation

Client: Southern Union Gas Services (SUGS) Project Name: Trunk "M" South King Road Prepared by: NOVA Location: Lea County

## Photograph No. 1

Direction: East

Description: Impact on surface



## Photograph No. 2

Direction: East

Description: Removal of impacted soil around the pipeline





## Photographic Documentation

Client: Southern Union Gas Services (SUGS) Project Name: Trunk "M" South King Road Prepared by: NOVA Location: Lea County

## Photograph No. 3

Direction: Southeast

Description:
Backfill and water
compaction with
topsoil around the
affected pipeline



## Photograph No. 4

Direction: Southeast

Description: Backfill of the impacted area



APPENDIX C: Soil Disposal Manifest

# SUNDANCE SERVICES, Inc. P.O. Box 1737 Eunice, New Mexico 88231 (575) 394-2511

| FACENIANE                                                                                                                                                                                                                                                                | SUG