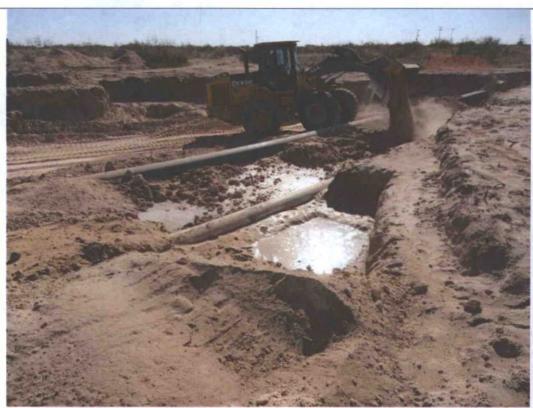

se notify us immediately at 432-661-4184.

Project: SUG Trunk M South of King Road

Project Number: [none]
Project Manager: Camille Bryant

Fax: (432) 520-7701



APPENDIX B: Photographs



## Photographic Documentation

Client: Southern Union Gas Services (SUGS) Project Name: Trunk "M" South King Road Prepared by: NOVA Location: Lea County

## Photograph No. 1

Direction: East

Description: Impact on surface



## Photograph No. 2

Direction: East

Description: Removal of impacted soil around the pipeline





## Photographic Documentation

Client: Southern Union Gas Services (SUGS) Project Name: Trunk "M" South King Road Prepared by: NOVA Location: Lea County

## Photograph No. 3

Direction: Southeast

Description:
Backfill and water
compaction with
topsoil around the
affected pipeline



## Photograph No. 4

Direction: Southeast

Description: Backfill of the impacted area



APPENDIX C: Soil Disposal Manifest

# SUNDANCE SERVICES, Inc. P.O. Box 1737 Eunice, New Mexico 88231 (575) 394-2511

| FACENIANE                                                                                                                                                                                                                                                                | SUG                                                                                                                                                                           |