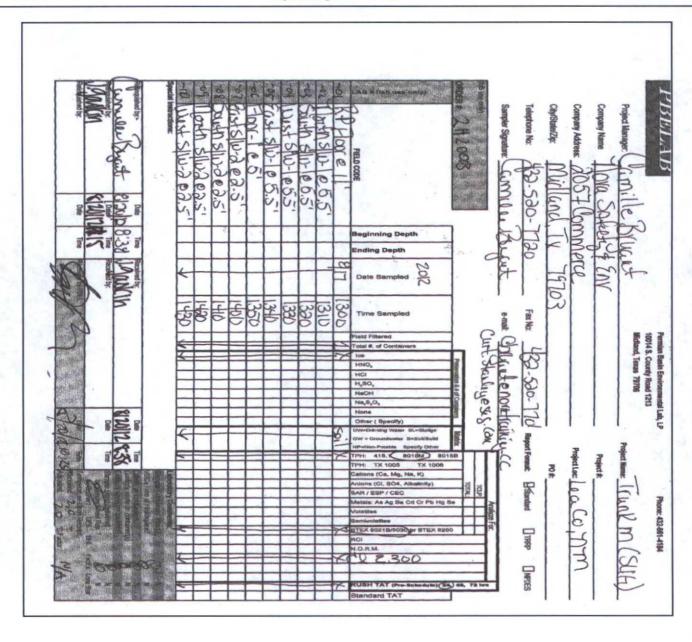

State of New Mexico Energy Minerals and Natural Resources

> Oil Conservation Division 1220 South St. Francis Dr. Santa Fe, NM 87505

HOBBS OCD

Form C-141 AUG 1 5 2012 Form C-141

Submit 2 Copies to appropriate District Office in accordance with Rule 116 on back side of form