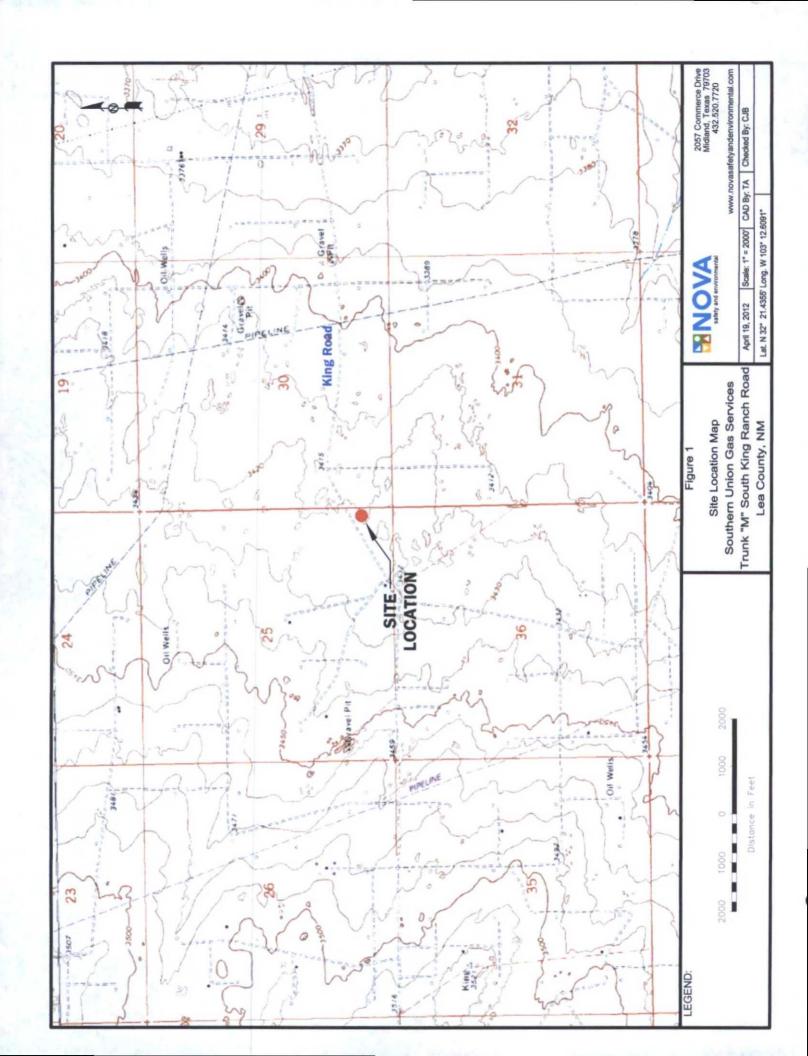

State of New Mexico Energy Minerals and Natural Resources

> Oil Conservation Division 1220 South St. Francis Dr. Santa Fe, NM 87505

HOBBS OCD

Form C-141 AUG 1 5 2012 Form C-141

Submit 2 Copies to appropriate District Office in accordance with Rule 116 on back side of form