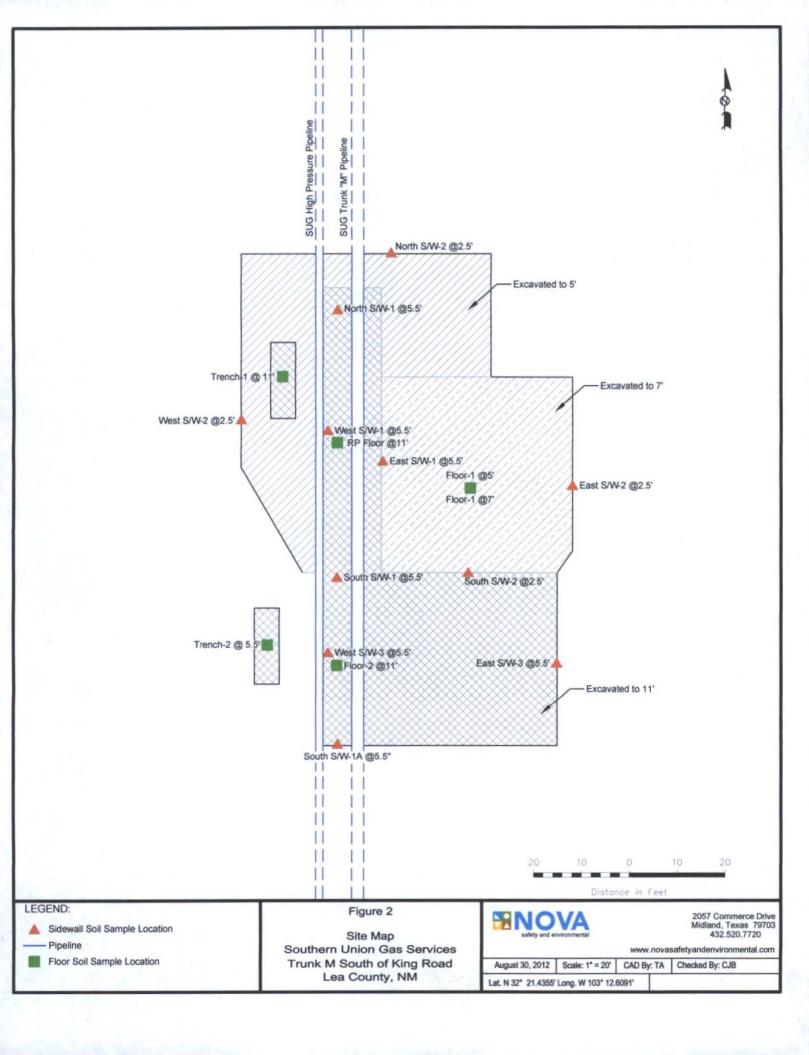

State of New Mexico Energy Minerals and Natural Resources

> Oil Conservation Division 1220 South St. Francis Dr. Santa Fe, NM 87505

HOBBS OCD

Form C-141 AUG 1 5 2012 Form C-141

Submit 2 Copies to appropriate District Office in accordance with Rule 116 on back side of form