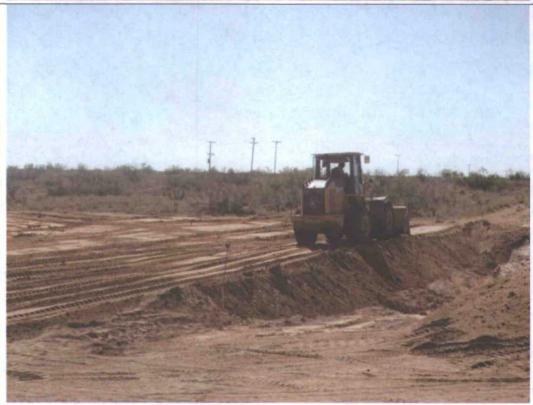

ct Number: [none]
Project Manager: Camille Bryant

Fax: (432) 520-7701



APPENDIX B: Photographs



## Photographic Documentation

Client: Southern Union Gas Services (SUGS) Project Name: Trunk "M" South King Road Prepared by: NOVA Location: Lea County

## Photograph No. 1

Direction: East

Description: Impact on surface



## Photograph No. 2

Direction: East

Description: Removal of impacted soil around the pipeline





## Photographic Documentation

Client: Southern Union Gas Services (SUGS) Project Name: Trunk "M" South King Road Prepared by: NOVA Location: Lea County

## Photograph No. 3

Direction: Southeast

Description:
Backfill and water
compaction with
topsoil around the
affected pipeline



## Photograph No. 4

Direction: Southeast

Description: Backfill of the impacted area



APPENDIX C: Soil Disposal Manifest

# SUNDANCE SERVICES, Inc. P.O. Box 1737 Eunice, New Mexico 88231 (575) 394-2511

| FACENIANE                                                                                                                                                                                                                                                                | SUG                                                                                                                                                                           |