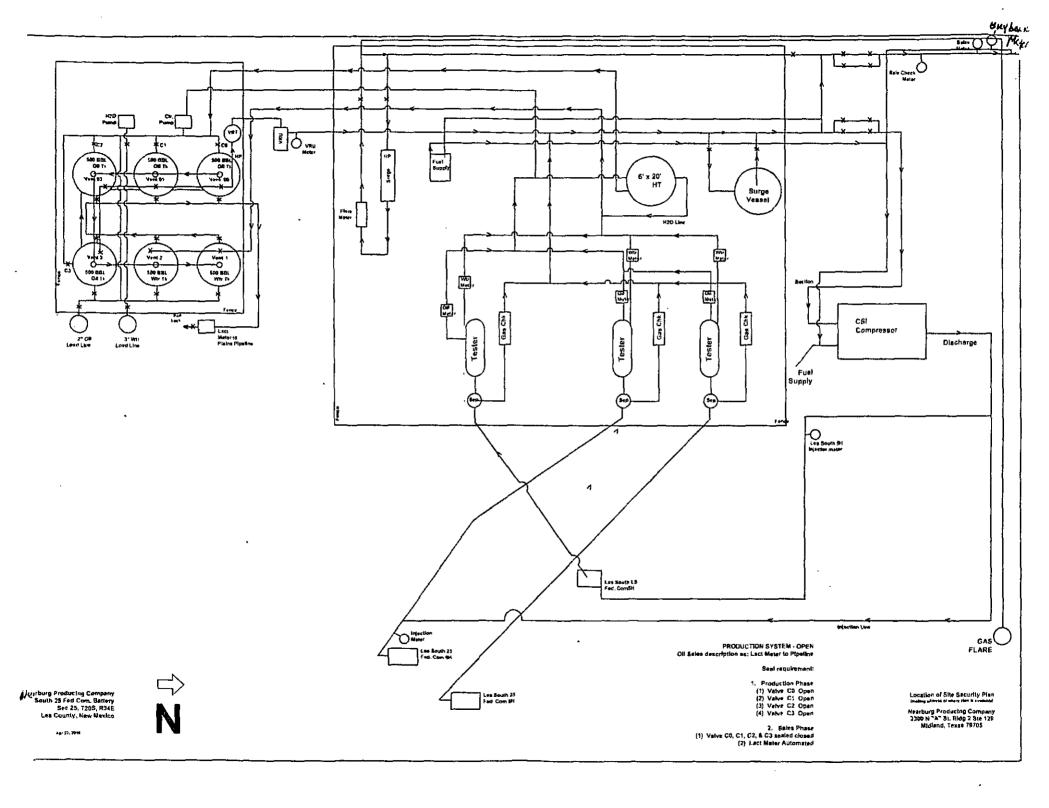

# OIL CONSERVATION DIVISION 1220 South St. Francis Dr.

Santa Fe, New Mexico 87505

C AMENDED REPORT WELL LOCATION AND ACREAGE DEDICATION PLAT

| 30-025-41367  | 37580                        | Lea Bene    | Pool Name Spring | South |  |  |  |  |
|---------------|------------------------------|-------------|------------------|-------|--|--|--|--|
| Property Code |                              |             |                  |       |  |  |  |  |
| OGRID No.     | Operator Name                |             |                  |       |  |  |  |  |
| 15742         | NEARBURG PRODUCING CO. 3728* |             |                  |       |  |  |  |  |
| •             | Surfa                        | ce Location |                  |       |  |  |  |  |

| 1 | UL or lot No. | Section | Tawnship | Range | Lot Jdn | Peet from the | North/South line | Feet from the | East/West line | County | ı |
|---|---------------|---------|----------|-------|---------|---------------|------------------|---------------|----------------|--------|---|
|   | М             | 25      | 20 \$    | 34 E  |         | 60            | SOUTH            | 660           | WEST           | LEA    |   |

Bottom Hole Location If Different From Surface

| UL or lot No.                     | Section | Township     | Renge         | Lot Ids | Feel from the | North/South line | Feet from the | East/West line | County |
|-----------------------------------|---------|--------------|---------------|---------|---------------|------------------|---------------|----------------|--------|
| 0                                 | 25      | 20 S         | 34 E          |         | 330350        | 7 NORTH          | 6607614       | WEST           | LEA    |
| Dedicated Acres   Ioint or Infill |         | r Infill Co. | neolidation ( | ode Ore | ler No.       |                  | - <del></del> | ·              |        |
|                                   |         |              |               |         |               |                  |               |                |        |

NO ALLOWABLE WILL BE ASSIGNED TO THIS COMPLETION UNTIL ALL INTERESTS HAVE BEEN CONSOLIDATED OR A NON-STANDARD UNIT HAS BEEN APPROVED BY THE DIVISION

| 71: 567/65 0 D D D D D D D D D D D D D D D D D D    | I 565287.9<br>E: 793889.4<br>NAO B3 | H. (66310,5<br>E. 79609 3<br>NAD 83    | OPERATOR CERTIFICATION  I hereby certify that the information contained herein is free and complete to the best of my knowledge and beinf, and that this origination either owns a working interest or unlessed mineral interest in the land including the prepased beltom hold including the prepased beltom held in this facilities, and the proposed beltom held in this facilities, and in the continue of such a mineral or working interest, or to a valuntary pooling agreement or a computary posting works horsely enferted by |
|-----------------------------------------------------|-------------------------------------|----------------------------------------|-----------------------------------------------------------------------------------------------------------------------------------------------------------------------------------------------------------------------------------------------------------------------------------------------------------------------------------------------------------------------------------------------------------------------------------------------------------------------------------------------------------------------------------------|
|                                                     |                                     | N : 562668.1<br>E : 796352 6<br>NAD 80 | Signature Date  Printed Name                                                                                                                                                                                                                                                                                                                                                                                                                                                                                                            |
|                                                     |                                     |                                        | I hereby certify that the well location shown on this plot was plotted from field notes of salimit serveys made by me or under my supervison and that the some is true and correct to the best of my belief.  MARCH 27.  Date Supervisor MEX'S                                                                                                                                                                                                                                                                                          |
| N: 559985.5<br>E: 791266 2<br>NAD 83<br>3721.8' 37. | N.: \$80007.5<br>E.: 793917.3       | N - 560030.6<br>E - 796556 -2          | Profession Suveyor Co                                                                                                                                                                                                                                                                                                                                                                                                                                                                                                                   |