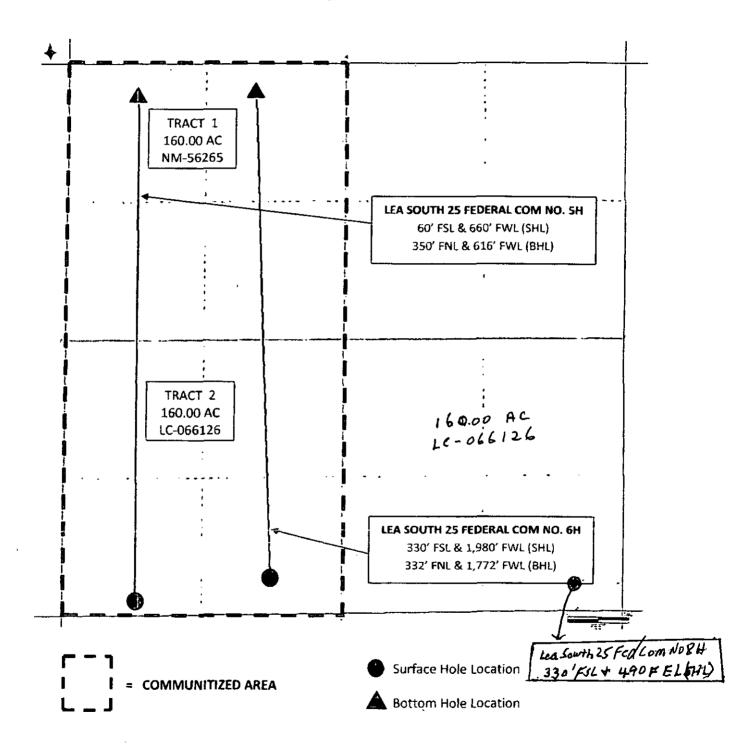

#### Oil & Gas metering and allocation:

The central tank battery is located on the pad of the Lea South 25 Fed Com 5H in Sec 25, R20S-T34E, Lea County, New Mexico. The Lea South 25 Fed Com 6H & 8H production will flow through their own 3 phase separator with turbine meters to measure the oil, flow meters to measure the water and EFM gas allocation meters to measure the gas. VRU will be allocated back to the well level using the monthly oil production from each well,

The Lea South 25 Fed Com 5H battery has 4 500 bbl oil tanks and 2 500 bbl water tanks. After all the wells flow through their own 3 phase separator, the oil will be metered separately through it's own turbine meter then flow through a common heater treater on to the oil tanks. Ultimately sold through a lact meter to Plains Pipeline, LLC. Targa's sales meter # 1181241 is located on the NW corner of the pad. Downstream of the 3 phase separator each well has it's own Electronic Flow Meter to measure the gas for allocation of sales back to the individual well. Nearburg also has a check meter just upstream of the Targa sales meter to check for accurate measurement. The water is metered using a turbine meter for each well and then flows to the water tanks.

Oil production will be affocated on a daily basis based on the turbine allocation meter located downstream of the 3 phase separator. The turbine oil meter will be proven, as per API, NMOCD and BLM specifications. The gas will be allocated back to the well using volumes downloaded from the individual well's allocation meter. The gas will be allocated using MMBTU volumes from each well. The gas off the VRU allocation meter will flow to the Targa sales meter(low psi). The gas meters will be calibrated on a regular basis per API, NMOCD and BLM specifications. The BLM and OCD will be notified of any future changes in the facility.

#### Process and Flow Descriptions:

The flow of produced fluids is shown in detail on the enclosed facility diagram, along with a description of each vessel and map which show the lease boundaries and location of the wells. The proposed commingling is appropriate based on the BLM's guidance in IM 2013-152. The proposed commingling will maximize the ultimate recovery of oil and gas from the federal leases and will reduce environmental impacts. The proposed commingling will reduce operating expenses, as well as not adversely affect federal royalty income, production accountability, or the distribution of royalty.