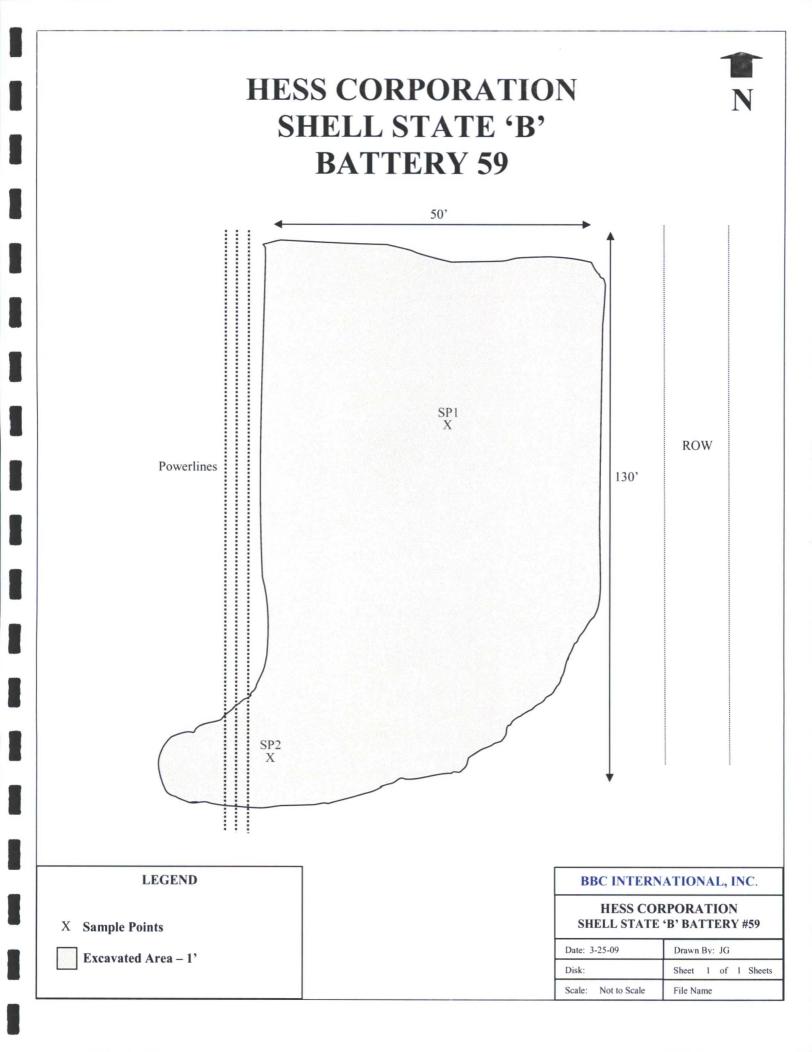

diesel range organics (DRO), chloride, and benzene-toluene-ethylbenzene-xylene (BTEX). All site diagrams including sample points can be found in **Appendix I**, laboratory analyticals can be found in **Appendix II**, site photographs can be viewed in **Appendix III**, and the initial and final C-141s can be found in **Appendix IV**.

Site excavation was completed on February 23, 2009 and 384 yards of contaminated material was hauled to a landfarm. Backfill approval was granted on February 27, 2009 by the NMOCD. Backfilling and contouring was completed with a total of 528 yards of clean soil on March 12, 2009. The site was reseeded on September 1, 2009.

#### 4.0 CONCLUSION

The site has been remediated and closed with the NMOCD's approval. No further action is required.

# **Appendix I**



# **Appendix II**

BBC INTERNATIONAL



PHONE (575) 393-2326 • 101 E. MARLAND • HOBBS, NM 88240

ANALYTICAL RESULTS FOR BBC INTERNATIONAL, INC. ATTN: CLIFF BRUNSON P.O. BOX 805 HOBBS, NM 88241 FAX TO (575) 397-0397

Receiving Date: 02/23/09 Reporting Date: 02/25/09 Project Owner: HESS Project Name: SHELL STATE 'B' BATTERY 59 Project Location: MONUMENT, NM

Sampling Date: 02/23/09 Sample Type: SOIL Sample Condition: INTACT Sample Received By: ML Analyzed By: AB/ZL/HM

| LAB NO. SAMPLE ID           | GRO<br>(C <sub>6</sub> -C <sub>10</sub> )<br>(mg/kg) | DRO<br>(>C <sub>10</sub> -C <sub>28</sub> )<br>(mg/kg) | BENZENE<br>(mg/kg) | TOLUENE<br>(mg/kg) | ETHYL<br>BENZENE<br>(mg/kg) | TOTAL<br>XYLENES<br>(mg/kg) | Ci*<br>(mg/kg) |
|-----------------------------|--------------------------------