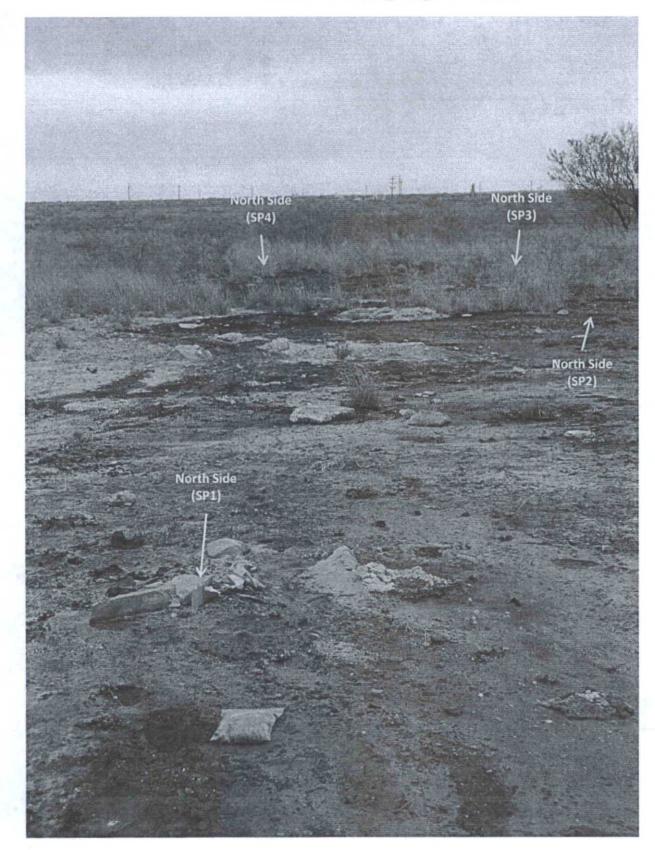

# **Deatil of North Side Sampling Locations**

# Enervest Jal Pipeline Spill (West)

| Sample Point      | Latitude     | Longitude     | Chlorides (PPM) |
|-------------------|--------------|---------------|-----------------|
| Source (SP1)      | N32 11.214'  | W103° 12.014' | 99              |
| Source (SP2)      | N32 11.217'  | W103° 12.014' | 1492            |
| Source (SP3)      | N32 11.218'  | W103° 12.013' | 908             |
| Source (SP4)      | N32 11.223'  | W103° 12.014' | 3671            |
| Source-East (SP1) | N32 11.216'  | W103 12.012'  | 130             |
| Source-East (SP2) | N32° 11.218' | W103° 12.012' | 2009            |
| Source-East (SP3) | N32° 11.219' | W103° 12.011' | 1292            |
| Source-East (SP4) | N32 11.222'  | W103° 12.015' | 2092            |
| North Side (SP1)  | N32 11.223'  | W103° 12.007' | 5400            |
| North Side (SP2)  | N32 11.223'  | W103° 11.999' | 3762            |
| North Side (SP3)  | N32 11.223'  | W103° 11.994' | 4115            |
| North Side (SP4)  | N32 11.225'  | W103° 11.993' | 3896            |
| Finger (SP1)      | N32 11.224'  | W103° 11.987' | 2410            |
| Finger (SP2)      | N32 11.224'  | W103° 11.983' | 1936            |
| Finger (SP3)      | N32° 11224'  | W103° 11.981' | 857             |