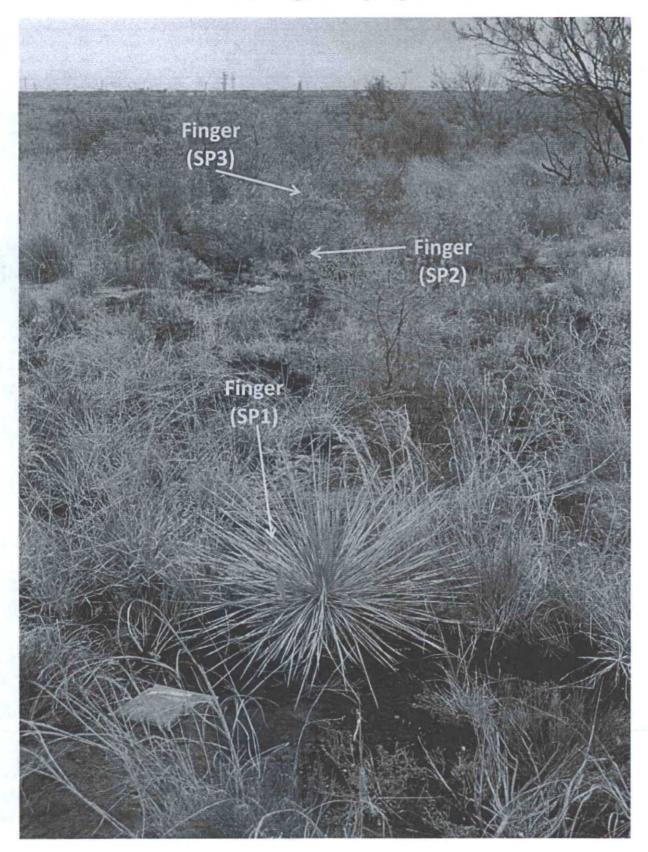

# **Detail of Finger Sampling Locations**

# Enervest Jal Pipeline Spill (West)

| Sample Point      | Latitude     | Longitude     | Chlorides (PPM) |
|-------------------|--------------|---------------|-----------------|
| Source (SP1)      | N32 11.214'  | W103° 12.014' | 99              |
| Source (SP2)      | N32 11.217'  | W103° 12.014' | 1492            |
| Source (SP3)      | N32 11.218'  | W103° 12.013' | 908             |
| Source (SP4)      | N32 11.223'  | W103° 12.014' | 3671            |
| Source-East (SP1) | N32 11.216'  | W103 12.012'  | 130             |
| Source-East (SP2) | N32° 11.218' | W103° 12.012' | 2009            |
| Source-East (SP3) | N32° 11.219' | W103° 12.011' | 1292            |
| Source-East (SP4) | N32 11.222'  | W103° 12.015' | 2092            |
| North Side (SP1)  | N32 11.223'  | W103° 12.007' | 5400            |
| North Side (SP2)  | N32 11.223'  | W103° 11.999' | 3762            |
| North Side (SP3)  | N32 11.223'  | W103° 11.994' | 4115            |
| North Side (SP4)  | N32 11.225'  | W103° 11.993' | 3896            |
| Finger (SP1)      | N32 11.224'  | W103° 11.987' | 2410            |
| Finger (SP2)      | N32 11.224'  | W103° 11.983' | 1936            |
| Finger (SP3)      | N32° 11224'  | W103° 11.981' | 857             |