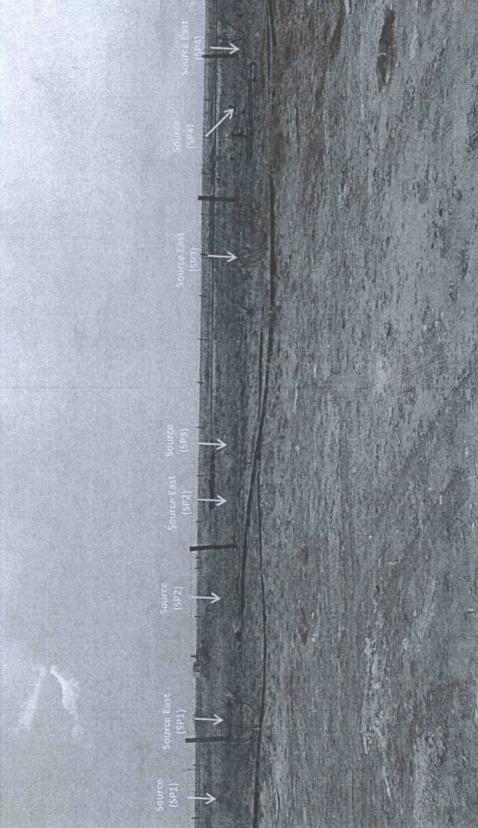

# Enervest Jal Pipeline Spill (West)

| Sample Point      | Latitude     | Longitude     | Chlorides (PPM) |
|-------------------|--------------|---------------|-----------------|
| Source (SP1)      | N32 11.214'  | W103° 12.014' | 99              |
| Source (SP2)      | N32 11.217'  | W103° 12.014' | 1492            |
| Source (SP3)      | N32 11.218'  | W103° 12.013' | 908             |
| Source (SP4)      | N32 11.223'  | W103° 12.014' | 3671            |
| Source-East (SP1) | N32 11.216'  | W103 12.012'  | 130             |
| Source-East (SP2) | N32° 11.218' | W103° 12.012' | 2009            |
| Source-East (SP3) | N32° 11.219' | W103° 12.011' | 1292            |
| Source-East (SP4) | N32 11.222'  | W103° 12.015' | 2092            |
| North Side (SP1)  | N32 11.223'  | W103° 12.007' | 5400            |
| North Side (SP2)  | N32 11.223'  | W103° 11.999' | 3762            |
| North Side (SP3)  | N32 11.223'  | W103° 11.994' | 4115            |
| North Side (SP4)  | N32 11.225'  | W103° 11.993' | 3896            |
| Finger (SP1)      | N32 11.224'  | W103° 11.987' | 2410            |
| Finger (SP2)      | N32 11.224'  | W103° 11.983' | 1936            |
| Finger (SP3)      | N32° 11224'  | W103° 11.981' | 857             |