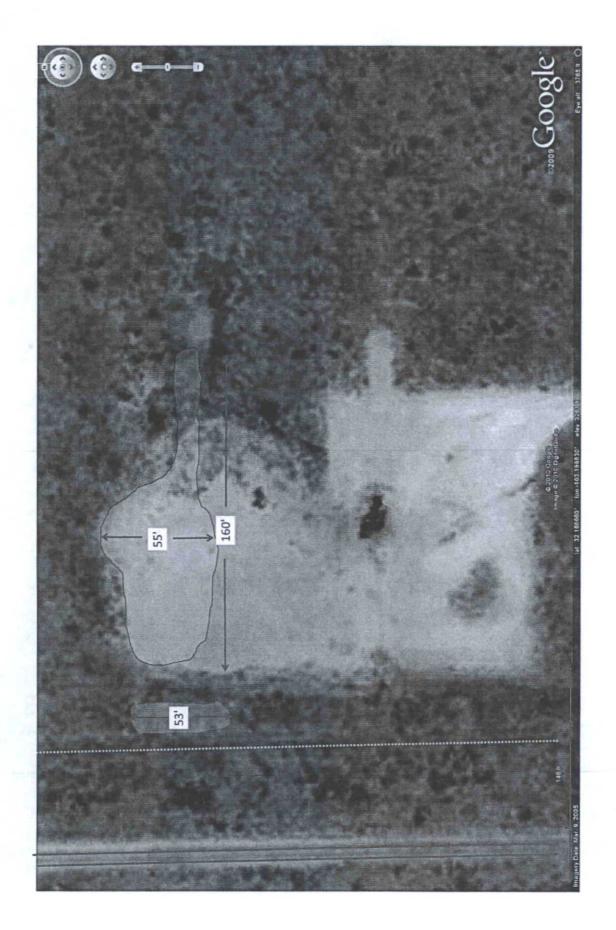

#### **Delineation Activities**

The affected area was delineated with a Geonics EM-38 providing conductivity / resistivity comparisons from the ground surface to a depth of 5'. The results of the survey indicated that the leak traveled due east atop an OXY reserve pit and puddled in two distinct areas. The first is situated immediately east of the pit area – extending approximately 45', the second is situated along the northern end of the reserve pit extending approximately 10' into the pasture. A series of four bores were advanced. The first, situated directly above the location of the burned line showed elevated chloride concentrations to a depth of 20' below ground surface. The second (background) boring revealed non-detectable chloride concentrations. The third boring was taken at the northern edge of the reserve pit and revealed comparatively higher chloride concentrations probably resulting from leaching of the reserve pit. The final boring taken atop the eastern "finger" showed minor to moderate chloride concentrations to a depth of 20' below ground surface.