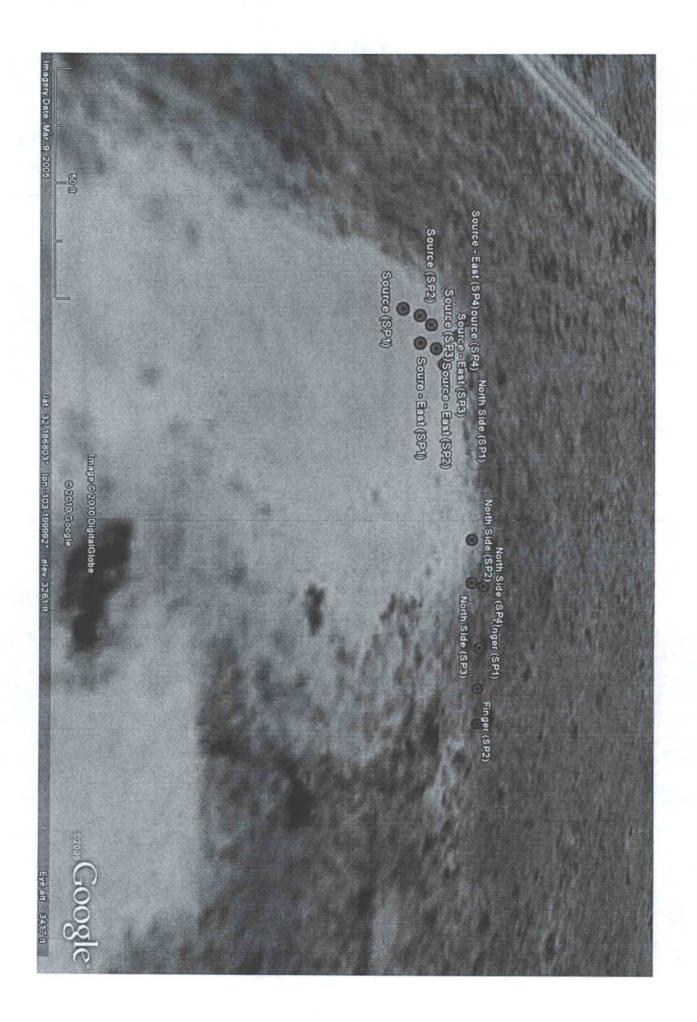

#### **Delineation Activities**

The affected area was delineated with a Geonics EM-38 providing conductivity / resistivity comparisons from the ground surface to a depth of 5'. The results of the survey indicated that the leak traveled due east atop an OXY reserve pit and puddled in two distinct areas. The first is situated immediately east of the pit area – extending approximately 45', the second is situated along the northern end of the reserve pit extending approximately 10' into the pasture. A series of four bores were advanced. The first, situated directly above the location of the burned line showed elevated chloride concentrations to a depth of 20' below ground surface. The second (background) boring revealed non-detectable chloride concentrations. The third boring was taken at the northern edge of the reserve pit and revealed comparatively higher chloride concentrations probably resulting from leaching of the reserve pit. The final boring taken atop the eastern "finger" showed minor to moderate chloride concentrations to a depth of 20' below ground surface.

# Enervest Jal Pipeline Spill (West)

| Sample Point      | Latitude     | Longitude     | Chlorides (PPM) |
|-------------------|--------------|---------------|-----------------|
| Source (SP1)      | N32 11.214'  | W103° 12.014' | 99              |
| Source (SP2)      | N32 11.217'  | W103° 12.014' | 1492            |
| Source (SP3)      | N32 11.218'  | W103° 12.013' | 908             |
| Source (SP4)      | N32 11.223'  | W103° 12.014' | 3671            |
| Source-East (SP1) | N32 11.216'  | W103 12.012'  | 130             |
| Source-East (SP2) | N32° 11.218' | W103° 12.012' | 2009            |
| Source-East (SP3) | N32° 11.219' | W103° 12.011' | 1292            |
| Source-East (SP4) | N32 11.222'  | W103° 12.015' | 2092            |
| North Side (SP1)  | N32 11.223'  | W103° 12.007' | 5400            |
| North Side (SP2)  | N32 11.223'  | W103° 11.999' | 3762            |
| North Side (SP3)  | N32 11.223'  | W103° 11.994' | 4115            |
| North Side (SP4)  | N32 11.225'  | W103° 11.993' | 3896            |
| Finger (SP1)      | N32 11.224'  | W103° 11.987' | 2410            |
| Finger (SP2)      | N32 11.224'  | W103° 11.983' | 1936            |
| Finger (SP3)      | N32° 11224'  | W103° 11.981' | 857             |