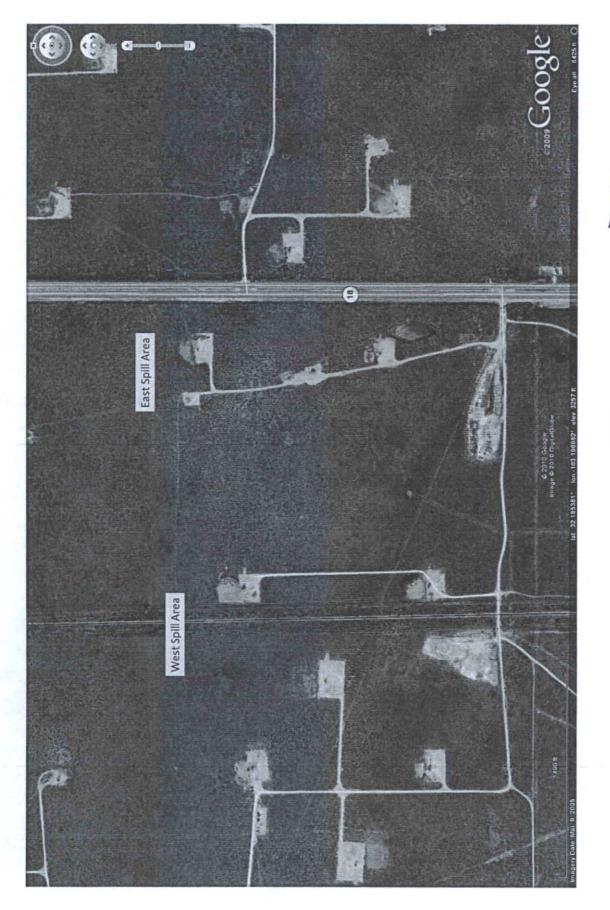

#### Location

The site is located approximately ten miles north of the City of Jal, Lea County, New Mexico on fee lands. The primary land use is grazing of cattle however extensive oil and gas operations are prevalent in the area. The area is semi-arid with a net precipitation / evaporation amount of -73" per year. The legal description is S-30, T-24S, R-37E. Depth to groundwater is estimated to be approximately 112' below ground surface.

#### **Delineation Activities**

The affected area was delineated with a Geonics EM-38 providing conductivity / resistivity comparisons from the ground surface to a depth of 5'. The results of the survey indicated that the leak traveled due east atop an OXY reserve pit and puddled in two distinct areas. The first is situated immediately east of the pit area – extending approximately 45', the second is situated along the northern end of the reserve pit extending approximately 10' into the pasture. A series of four bores were advanced. The first, situated directly above the location of the burned line showed elevated chloride concentrations to a depth of 20' below ground surface. The second (background) boring revealed non-detectable chloride concentrations. The third boring was taken at the northern edge of the reserve pit and revealed comparatively higher chloride concentrations probably resulting from leaching of the reserve pit. The final boring taken atop the eastern "finger" showed minor to moderate chloride concentrations to a depth of 20' below ground surface.