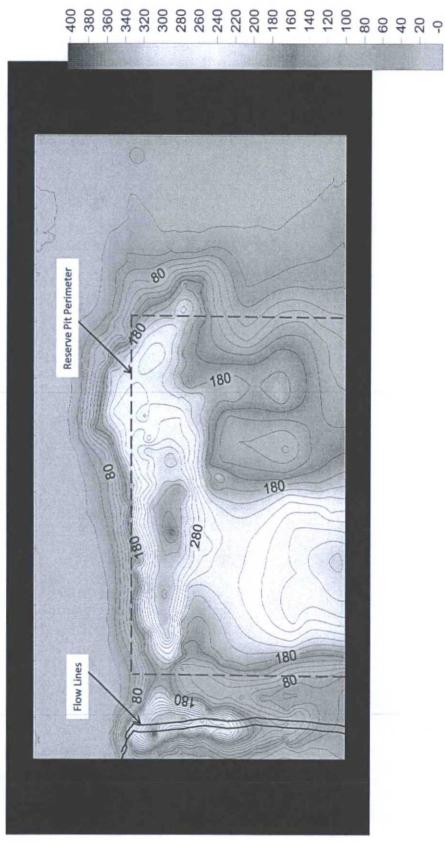

#### **Delineation Activities**

The affected area was delineated with a Geonics EM-38 providing conductivity / resistivity comparisons from the ground surface to a depth of 5'. The results of the survey indicated that the leak traveled due east atop an OXY reserve pit and puddled in two distinct areas. The first is situated immediately east of the pit area – extending approximately 45', the second is situated along the northern end of the reserve pit extending approximately 10' into the pasture. A series of four bores were advanced. The first, situated directly above the location of the burned line showed elevated chloride concentrations to a depth of 20' below ground surface. The second (background) boring revealed non-detectable chloride concentrations. The third boring was taken at the northern edge of the reserve pit and revealed comparatively higher chloride concentrations probably resulting from leaching of the reserve pit. The final boring taken atop the eastern "finger" showed minor to moderate chloride concentrations to a depth of 20' below ground surface.

## **Exhibit Index**

- 1. Initial C-141
- 2. Satellite Zoom Out
- 3. Satellite Zoom In
- Plat map & Driving Instructions
   EM-38 Electromagnetic Survey

State of New Mexico Energy Minerals and Natural Resources