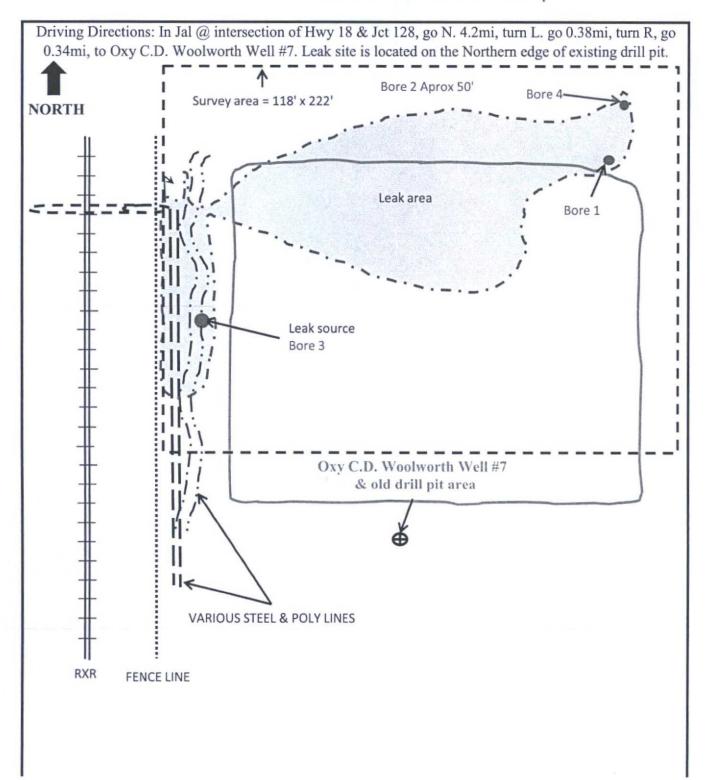

#### **Delineation Activities**

The affected area was delineated with a Geonics EM-38 providing conductivity / resistivity comparisons from the ground surface to a depth of 5'. The results of the survey indicated that the leak traveled due east atop an OXY reserve pit and puddled in two distinct areas. The first is situated immediately east of the pit area – extending approximately 45', the second is situated along the northern end of the reserve pit extending approximately 10' into the pasture. A series of four bores were advanced. The first, situated directly above the location of the burned line showed elevated chloride concentrations to a depth of 20' below ground surface. The second (background) boring revealed non-detectable chloride concentrations. The third boring was taken at the northern edge of the reserve pit and revealed comparatively higher chloride concentrations probably resulting from leaching of the reserve pit. The final boring taken atop the eastern "finger" showed minor to moderate chloride concentrations to a depth of 20' below ground surface.

## **Exhibit Index**

- 1. Initial C-141
- 2. Satellite Zoom Out
- 3. Satellite Zoom In
- Plat map & Driving Instructions
   EM-38 Electromagnetic Survey

State of New Mexico Energy Minerals and Natural Resources