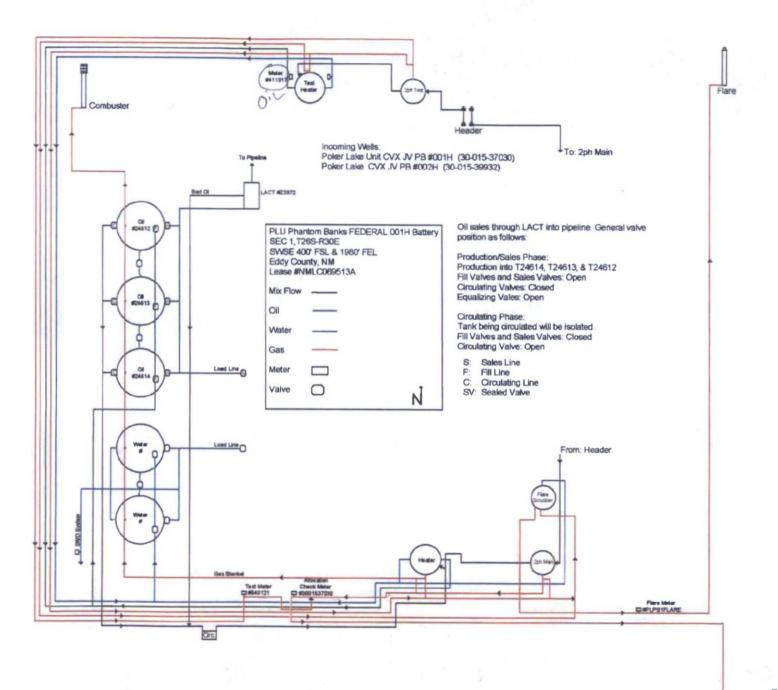

#### Oil & Gas metering and Allocation:

The PLU Phantom Banks 1 Federal Battery has three (3), 500 bbl oil tanks on the location. Two (2) wells utilize this location as a common tank battery. Gas from both wells also flows to this battery, through a gas "allocation meter" then to either a (metered) flare or a common gas sales meter, Energy Transfer Sales Meter #57263 located approximately 200' South of the tank battery location, SWSE Sec 01 T26S-R30E. The PLU Phantom Banks 1 Federal Battery sits on the well location for Poker Lake Unit CVX JV PB #1H

Oil production from wells Poker Lake Unit CVX JV PB #1H (a Participating Area well) & Poker Lake CVX JV PB #2H (a lease well) flow from their respective locations to a header located on the North side of the location. This header is configured so that PA well production can be meterd at all times. Oil production is allocated daily back to each well using the subtraction method from the test meter (#411917) off the heater treater and daily tank gauging. Oil is then sold through a LACT meter (#Z3972) into the pipeline. The LACT meter is proven quarterly.

Gas production is allocated on a daily basis; volume is calculated using readings from allocation meter (Mtr #3001537030) and Energy Transfer sales meter (Mtr #57263). All EFM gas meters are calibrated quarterly and conform to Onshore Order 5 and API standards. The Energy Transfer gas meter is also calibrated quarterly.

#### Process and Flow Descriptions and Allocation Method:

The flow of production is shown in detail on enclosed facility diagram. A map is included with this application outlining lease boundaries, location of wells, facility, and gas sales meter. All wells are located inside the Poker Lake Unit boundaries.

The shared tank battery is located on the West side of the well pad for the Poker Lake Unit CVX JV PB #1H located in the SWSE Sec. 01, 26S-30E on Federal lease NMLC069513A and PA-NMNM71016M. The production from both wells enters from the north side of the facility.

The PA well is routed through the "test" equipment and will be continuously measured. Production flows to a Test Two-Phase separator, where gas is discharged into a gas line and the water/oil stream goes to the heater treater. Gas from the separator is routed to either an Electronic Flow Meter (EFM) gas test meter (Meter #640121) and then through the EFM allocation check meter (Meter #3001537030) and Energy Transfer Sales meter (Meter #57263) just south of the location or to the EFM metered flare stack (Meter #PLPB1FLARE). After separation, the oil/water stream is routed to the heater treater, the small amount of gas separated at this point is routed to the EFM metered flare stack (Meter PLPB1FLARE) on the Northeast side of the location. Custody transfer occurs and royalty payment is made at the Energy Transfer sales meter. Gas is measured and royalty paid on gas routed to flare. Production is allocated to the lease well using the subtraction method.

After separation, the PA well's produced oil and water stream go through the heater treater. Oil is metered off the heater treater using a turbine test meter (#411917). The oil then flows into an oil production line where it is combined with the other wells' oil and flows into one of the 500 bbl. oil tanks. Oil from the tanks is sold through a LACT meter (#Z3972) directly into the BOPCO PLU pipeline. The water combines with water from the other well and flows to one of two 500 bbl. produced water tanks. Water flows from the tanks to a water disposal system.

The lease well is routed to the "main" Two-Phase separator where gas is discharged into the gas line and the oil/water stream flows to the production heater treater. At this point, gas from the lease well will

combine with the gas from the PA well up stream of the allocation check meter or be routed to the metered flare. After separation, the oil/water stream is routed through a heater treater. Oil then combines with the production from the PA well and travels to the oil storage tanks. Water is discharged into the water line to travel to the water tanks.