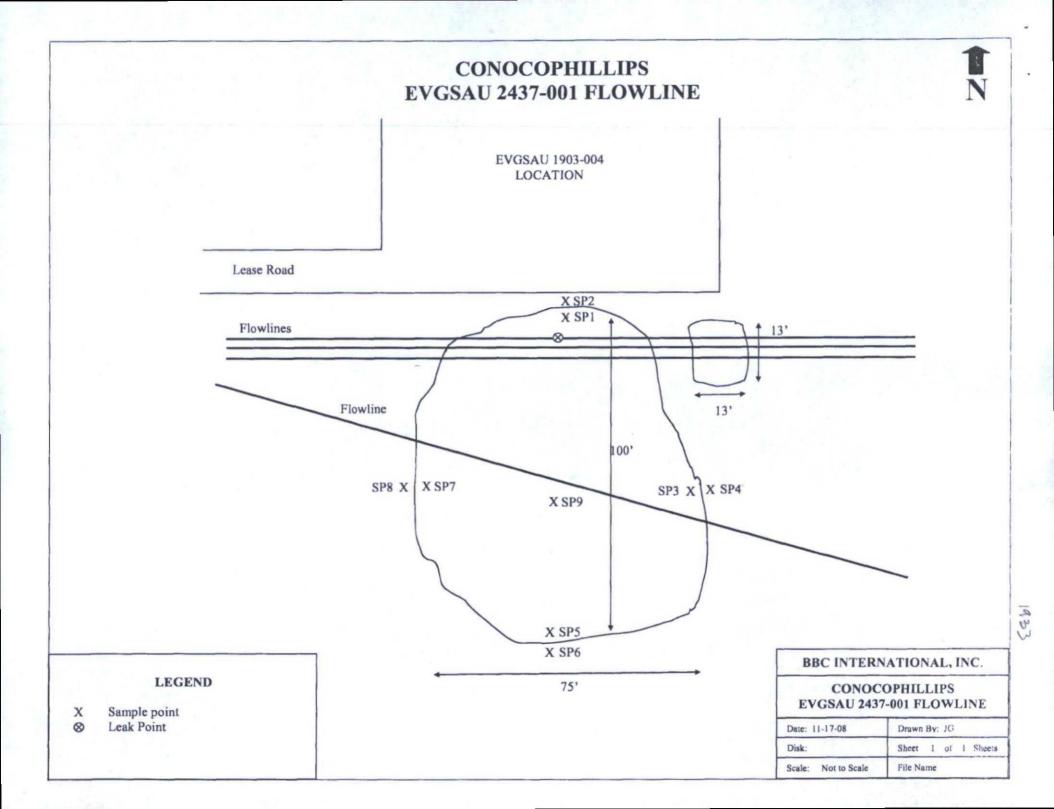

Reporting Date: 09/29/08

Project Owner: CONOCO PHILLIPS Project Name: EVGSAU 2437-001

Project Location: BUCKEYE, NM

Analysis Date: 09/26/08 - 09/29/08

Sampling Date: 09/23/08 Sample Type: SOIL

Sample Condition: COOL & INTACT

Sample Received By: ML

Analyzed By: ZL

| LAB NUMBI SAMPLE ID         | BENZENE<br>(mg/kg) | TOLUENE<br>(mg/kg) | ETHYL<br>BENZENE<br>(mg/kg) | TOTAL<br>XYLENES<br>(mg/kg) |
|-----------------------------|--------------------|--------------------|-----------------------------|-----------------------------|
| H15989-1 SP1 @ SURFACE      | <0.050             | <0.050             | <0.050                      | <0.150                      |
| H15989-2 SP1 @ 2 FT.        | <0.050             | < 0.050            | < 0.050                     | < 0.150                     |
| H15989-3 SP1 @ 5 FT.        | <0.050             | < 0.050            | < 0.050                     | < 0.150                     |
| H15989-4 SP2 @ SURFACE      | < 0.050            | < 0.050            | < 0.050                     | < 0.150                     |
| H15989-5 SP2 @ 2 FT.        | <0.050             | < 0.050            | < 0.050                     | < 0.150                     |
| H15989-6 SP3 @ SURFACE      | <0.050             | < 0.050            | < 0.050                     | < 0.150                     |
| H15989-7 SP3 @ 2 FT.        | < 0.050            | < 0.050            | < 0.050                     | < 0.150                     |
| H15989-8 SP3 @ 4 FT.        | < 0.050            | < 0.050            | < 0.050                     | < 0.150                     |
| H15989-9 SP4 @ SURFACE      | <0.050             | < 0.050            | < 0.050                     | < 0.150                     |
| H15989-10 SP4 @ 2 FT.       | <0.050             | < 0.050            | < 0.050                     | < 0.150                     |
| H15989-11 SP5 @ SURFACE     | <0.050             | < 0.050            | < 0.050                     | < 0.150                     |
| H15989-12 SP5 @ 2 FT.       | <0.050             | < 0.050            | < 0.050                     | < 0.150                     |
| Quality Control             | 0.049              | 0.044              | 0.044                       | 0.162                       |
| True Value QC               | 0.050              | 0.050              | 0.050                       | 0.150                       |
| % Recovery                  | 98.0               | 88.0               | 88.0                        | 108                         |
| Relative Percent Difference | 3.1                | 0.2                | 0.2                         | 0.2                         |

Project Location: BUCKEYE, NM

Analysis Date: 09/26/08 - 09/29/08

Sampling Date: 09/23/08 Sample Type: SOIL

Sample Condition: COOL & INTACT

Sample Received By: ML

Analyzed By: ZL

| LAB NUMB! SAMPLE ID         | BENZENE<br>(mg/kg) | TOLUENE<br>(mg/kg) |         | TOTAL<br>XYLENES<br>(mg/kg) |
|-----------------------------|--------------------|--------------------|---------|-----------------------------|
| H15989-13 SP5 @ 3 FT.       | <0.050             | <0.050             | <0.050  | <0.150                      |
| H15989-14 SP6 @ SURFACE     | <0.050             | <0.050             | <0.050  | <0.150                      |
| H15989-15 SP6 @ 2 FT.       | <0.050             | <0.050             |         | <0.150                      |
|                             |                    |                    |         |                             |
| H15989-16 SP6 @ 4 FT.       | <0.050             | <0.050             |         | <0.150                      |
| H15989-17 SP7 @ SURFACE     | <0.050             | <0.050             |         | <0.150                      |
| H15989-18 SP7 @ 2 FT        | < 0.050            | < 0.050            | < 0.050 | < 0.150                     |
| H15989-19 SP7 @ 5 FT.       | <0.050             | < 0.050            | <0.050  | < 0.150                     |
| H15989-20 SP8 @ SURFACE     | <0.050             | < 0.050            | <0.050  | < 0.150                     |
| H15989-21 SP8 @ 2 FT.       | <0.050             | < 0.050            | < 0.050 | < 0.150                     |
| H15989-22 SP9 @ SURFACE     | < 0.050            | < 0.050            | < 0.050 | < 0.150                     |
| H15989-23 SP9 @ 2 FT.       | < 0.050            | < 0.050            | < 0.050 | < 0.150                     |
| H15989-24 SP9 @ 5 FT.       | <0.050             | < 0.050            | < 0.050 | < 0.150                     |
| Quality Control             | 0.051              | 0.045              | 0.046   | 0.156                       |
| True Value QC               | 0.050              | 0.050              | 0.050   | 0.150                       |
| % Recovery                  | 102                | 90.0               | 92.0    | 104                         |
| Relative Percent Difference | 3.1                | 0.2                | 0.2     | 0.2                         |
|                             |                    |                    |         |                             |

LAB NUMBER SAMPLE ID

Analysis Date: 09/26/08 - 09/29/08

Sampling Date: 09/23/08 Sample Type: SOIL

Sample Condition: COOL & INTACT

Sample Received By: ML Analyzed By: AB/HM

GRO DRO

(C<sub>6</sub>-C<sub>10</sub>) (>C<sub>10</sub>-C<sub>28</sub>) CI\* (mg/kg) (mg/kg) (mg/kg)

|              |                 | , , , | , , , | , , , |
|--------------|-----------------|-------|-------|-------|
| H15989-1     | SP1 @ SURFACE   | <25.0 | 244   | 816   |
| H15989-2     | SP1 @ 2 FT.     | <25.0 | <25.0 | 4,400 |
| H15989-3     | SP1 @ 5 FT.     | <25.0 | <25.0 | 272   |
| H15989-4     | SP2 @ SURFACE   | <25.0 | <25.0 | 1,800 |
| H15989-5     | SP2 @ 2 FT.     | <25.0 | <25.0 | < 16  |
| H15989-6     | SP3 @ SURFACE   | <25.0 | 25.6  | 4,040 |
| H15989-7     | SP3 @ 2 FT.     | <25.0 | <25.0 | 608   |
| H15989-8     | SP3 @ 4 FT.     | <25.0 | <25.0 | 96    |
| H15989-9     | SP4 @ SURFACE   | <25.0 | 223   | 1,680 |
| H15989-10    | SP4 @ 2 FT.     | <25.0 | <25.0 | 16    |
| H15989-11    | SP5 @ SURFACE   | <25.0 | 2,620 | 2,360 |
| H15989-12    | SP5 @ 2 FT.     | <25.0 | <25.0 | 368   |
| H15989-13    | SP5 @ 3 FT.     | <25.0 | <25.0 | 48    |
| H15989-14    | SP6 @ SURFACE   | <25.0 | 1,340 | 3,280 |
| H15989-15    | SP6 @ 2 FT.     | <25.0 | <25.0 | 2,360 |
| Quality Cont | rol             | 563   | 496   | 500   |
| True Value C | C               | 500   | 500   | 500   |
| % Recovery   |                 | 113   | 99.2  | 100   |
| Relative Per | cent Difference | 17.8  | 14.9  | < 0.1 |

Sample Condition: COOL & INTACT

Sample Received By: ML Analyzed By: AB/HM

|                      | GRO                                | DRO                                  |         |
|----------------------|------------------------------------|--------------------------------------|---------|
|                      | (C <sub>6</sub> -C <sub>10</sub> ) | (>C <sub>10</sub> -C <sub>28</sub> ) | CI*     |
| LAB NUMBER SAMPLE ID | (mg/kg)                            | (mg/kg)                              | (mg/kg) |

| ANALYSIS D    | ATE             | 09/27/08 | 09/27/08 | 09/29/08 |  |  |
|---------------|-----------------|----------|----------|----------|--|--|
| H15989-16     | SP6 @ 4 FT.     | <25.0    | <25.0    | 144      |  |  |
| H15989-17     | SP7 @ SURFACE   | <25.0    | 95.3     | 1,710    |  |  |
| H15989-18     | SP7 @ 2 FT      | <25.0    | <25.0    | 4,160    |  |  |
| H15989-19     | SP7 @ 5 FT.     | <25.0    | <25.0    | 64       |  |  |
| H15989-20     | SP8 @ SURFACE   | <25.0    | <25.0    | < 16     |  |  |
| H15989-21     | SP8 @ 2 FT.     | <25.0    | <25.0    | < 16     |  |  |
| H15989-22     | SP9 @ SURFACE   | <25.0    | 558      | 3,200    |  |  |
| H15989-23     | SP9 @ 2 FT.     | <25.0    | 322      | 1,960    |  |  |
| H15989-24     | SP9 @ 5 FT.     | <25.0    | <25.0    | 304      |  |  |
| Quality Contr | rol             | 551      | 441      | 490      |  |  |
| True Value C  | C               | 500      | 500      | 500      |  |  |
| % Recovery    |                 | 110      | 88.2     | 98.0     |  |  |
| Relative Per  | cent Difference | 12.4     | 19.0     | 2.0      |  |  |